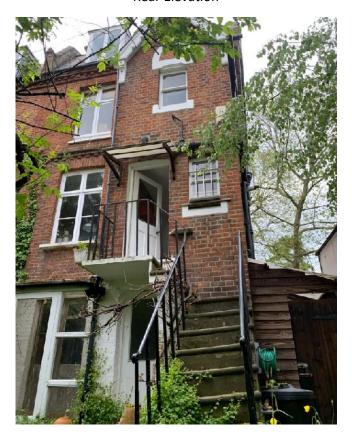

The proposal is for the demolition of the existing conservatory on the lower ground rear aspect to be replaced by a small flat roof extension, with a balcony to the ground floor reception room with a new spiral staircase – replacing the existing concrete stair with metal handrails and balustrades - allowing access to the garden. A small side/rear extension is also proposed to replace an existing shed and provide a utility and M&E room, in an effort to bring the heating and cooling system of the building into the 21<sup>st</sup> century. The proposed works will have no impact on the street scene, as neither of the proposed aspects can be seen from Well Road.

Existing Shed to rear elevation

Front Elevation

Rear Elevation

**Existing Conservatory Roof** 

Neighbouring Balcony