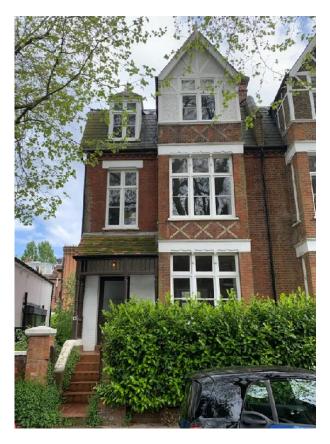

Access: Unaffected by the proposed works.

Security: Improved due to the nature of the side extension.

The design and features of the dwelling are to be maintained, with the removal of the rear conservatory, which is unusable in certain parts of the year, due to the nature of its construction — too hot in the summer, too cold in the winter. The proposals are sympathetic to the conservation area, and have no impact on the street scene. The new small balcony, will be in keeping with the balcony at the adjacent property evident in photograph 06.

Existing Shed to rear elevation

Front Elevation

Rear Elevation

**Existing Conservatory Roof** 

Neighbouring Balcony