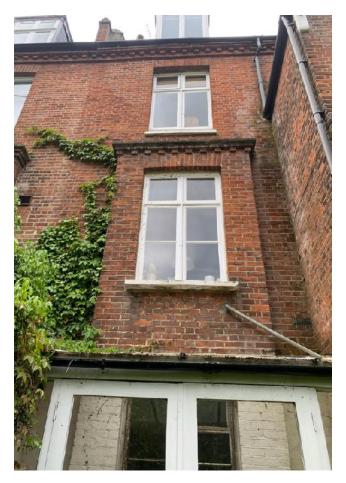

Planning & Design And Access Statement 430503 DS-01

The property is sited close to Hampstead Heath, within the Hampstead Conservation Area. Historically the semi-detached building retains the original features, with red facing brick facade, clay tiles and timber windows, over 4 stories.

Existing Shed to rear elevation

Front Elevation

Rear Elevation

**Existing Conservatory Roof** 

Neighbouring Balcony