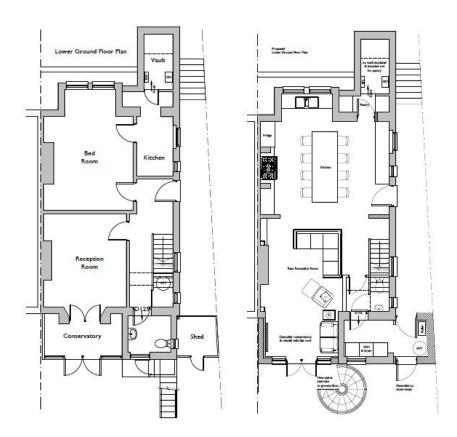

The proposal is for the demolition of the existing conservatory on the lower ground rear aspect to be replaced by a small flat roof extension, with a balcony to the ground floor reception room with a new spiral staircase – replacing the existing concrete stair with metal handrails and balustrades - allowing access to the garden. A small side/rear extension is also proposed to replace an existing shed and provide a utility and M&E room, in an effort to bring the heating and cooling system of the building into the 21<sup>st</sup> century. The proposed works will have no impact on the street scene, as neither of the proposed aspects can be seen from Well Road.

Existing Conservatory – extremely inefficient construction

**Existing and Proposed Lower Ground Footprint** 

**Existing and Proposed Rear Elevation** 

Materials: All materials will match the existing, with brickwork, metalwork and fenestration.