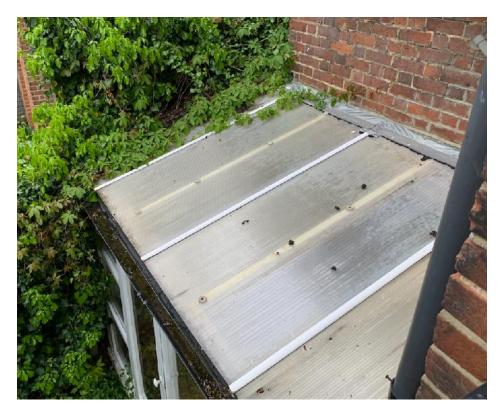

Existing Conservatory – extremely inefficient construction

**Existing and Proposed Lower Ground Footprint** 

**Existing and Proposed Rear Elevation** 

Materials: All materials will match the existing, with brickwork, metalwork and fenestration.

Existing Shed to rear elevation

Front Elevation

Rear Elevation

**Existing Conservatory Roof** 

Neighbouring Balcony