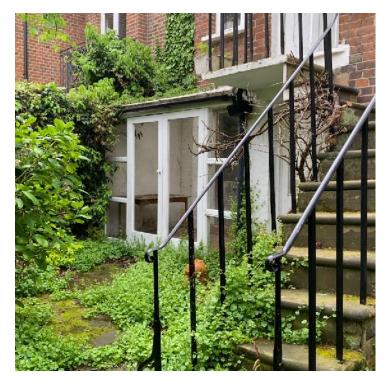

Existing Conservatory – extremely inefficient construction

**Existing and Proposed Lower Ground Footprint** 

**Existing and Proposed Rear Elevation** 

Materials: All materials will match the existing, with brickwork, metalwork and fenestration.