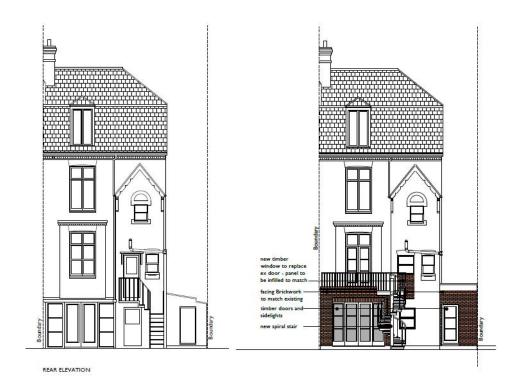

The proposal is for the demolition of the existing conservatory on the lower ground rear aspect to be replaced by a small flat roof extension, with a balcony to the ground floor reception room with a new spiral staircase – replacing the existing concrete stair with metal handrails and balustrades - allowing access to the garden. A small side/rear extension is also proposed to replace an existing shed and provide a utility and M&E room, in an effort to bring the heating and cooling system of the building into the 21<sup>st</sup> century. The proposed works will have no impact on the street scene, as neither of the proposed aspects can be seen from Well Road.

Existing Conservatory – extremely inefficient construction

**Existing and Proposed Lower Ground Footprint** 

**Existing and Proposed Rear Elevation** 

Materials: All materials will match the existing, with brickwork, metalwork and fenestration.