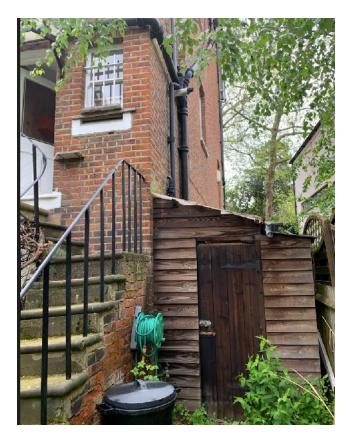

The proposal is for the demolition of the existing conservatory on the lower ground rear aspect to be replaced by a small flat roof extension, with a balcony to the ground floor reception room with a new spiral staircase – replacing the existing concrete stair with metal handrails and balustrades - allowing access to the garden. A small side/rear extension is also proposed to replace an existing shed and provide a utility and M&E room, in an effort to bring the heating and cooling system of the building into the 21<sup>st</sup> century. The proposed works will have no impact on the street scene, as neither of the proposed aspects can be seen from Well Road.

Existing Shed to rear elevation

Front Elevation

Rear Elevation

**Existing Conservatory Roof** 

Neighbouring Balcony