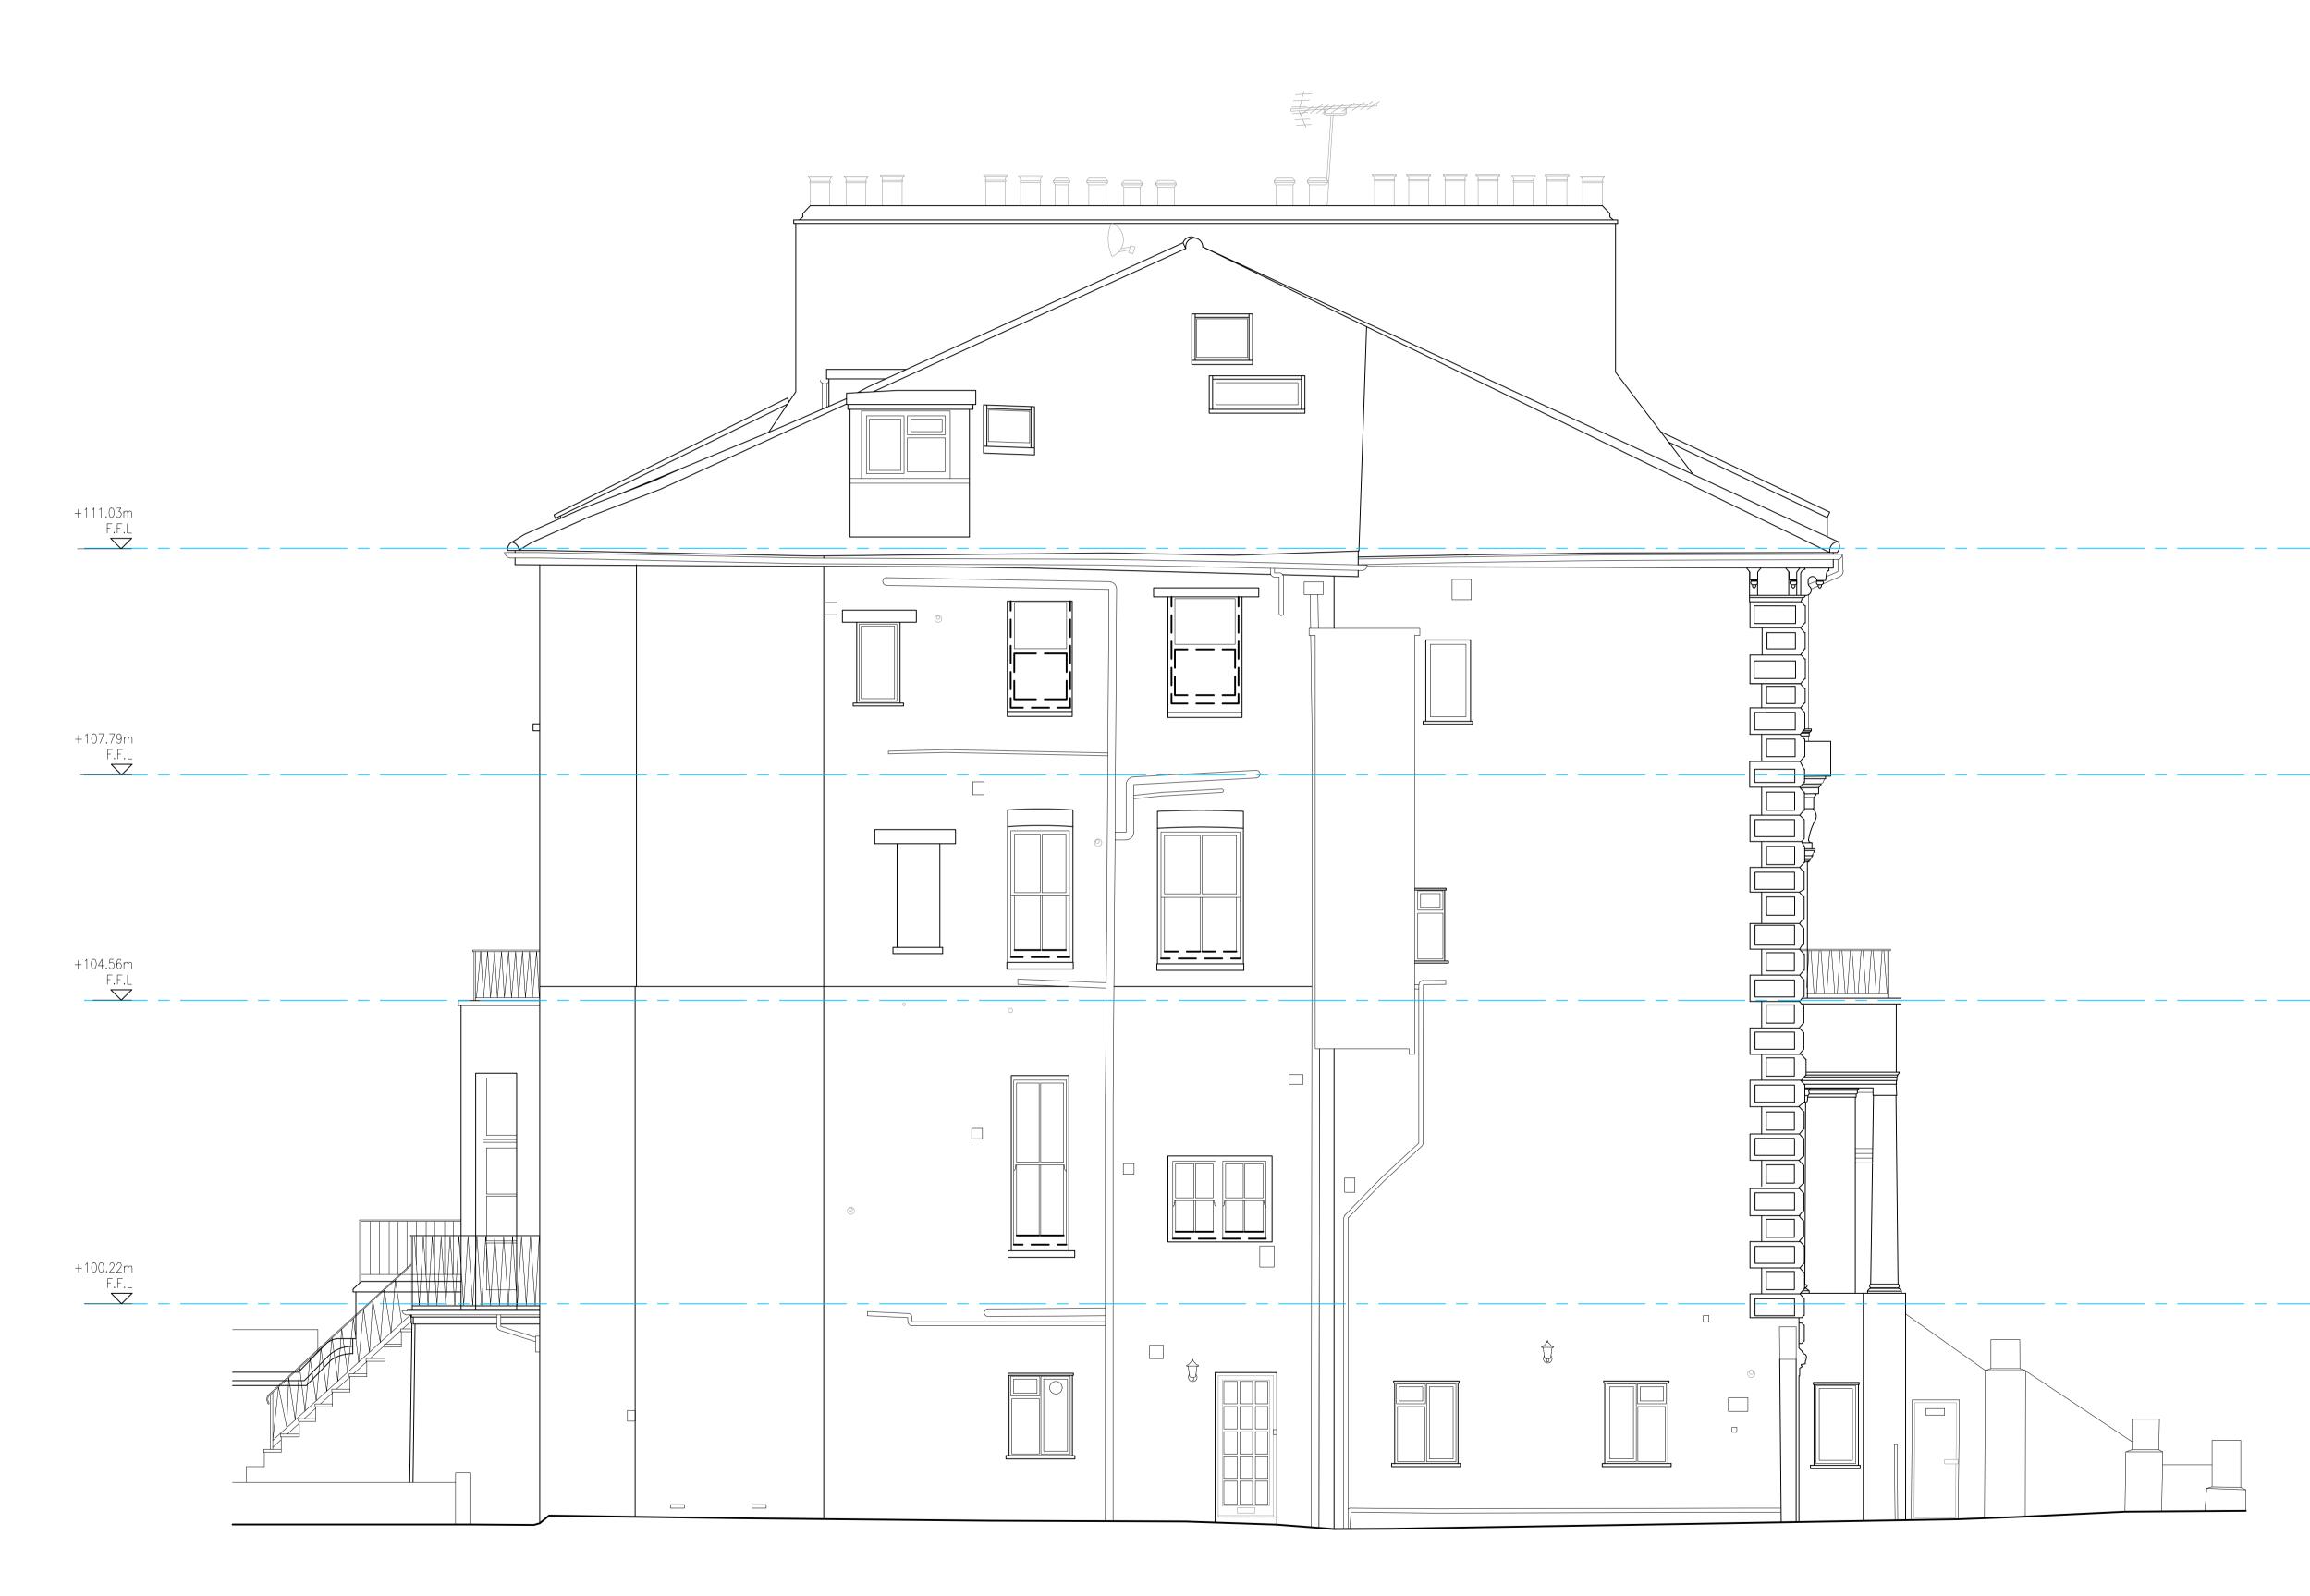

PROJECT FLAT 7 40 BELSIZE PARK LONDON NW3 4EE

DRAWING TITLE EXISTING SIDE ELEVATION

| SCALE 1:50@4 | A1 DATE    | 21/02/23     | DRAWN JJ | A1 SHEET |
|--------------|------------|--------------|----------|----------|
| STATUS       |            |              |          |          |
| PLANN        | NING       |              |          |          |
| ORG          | PROJECT NO | DRAWING TYPE | NUMBER   | REV      |
| PCS          | 2211       | 03EL         | 007      | P02      |