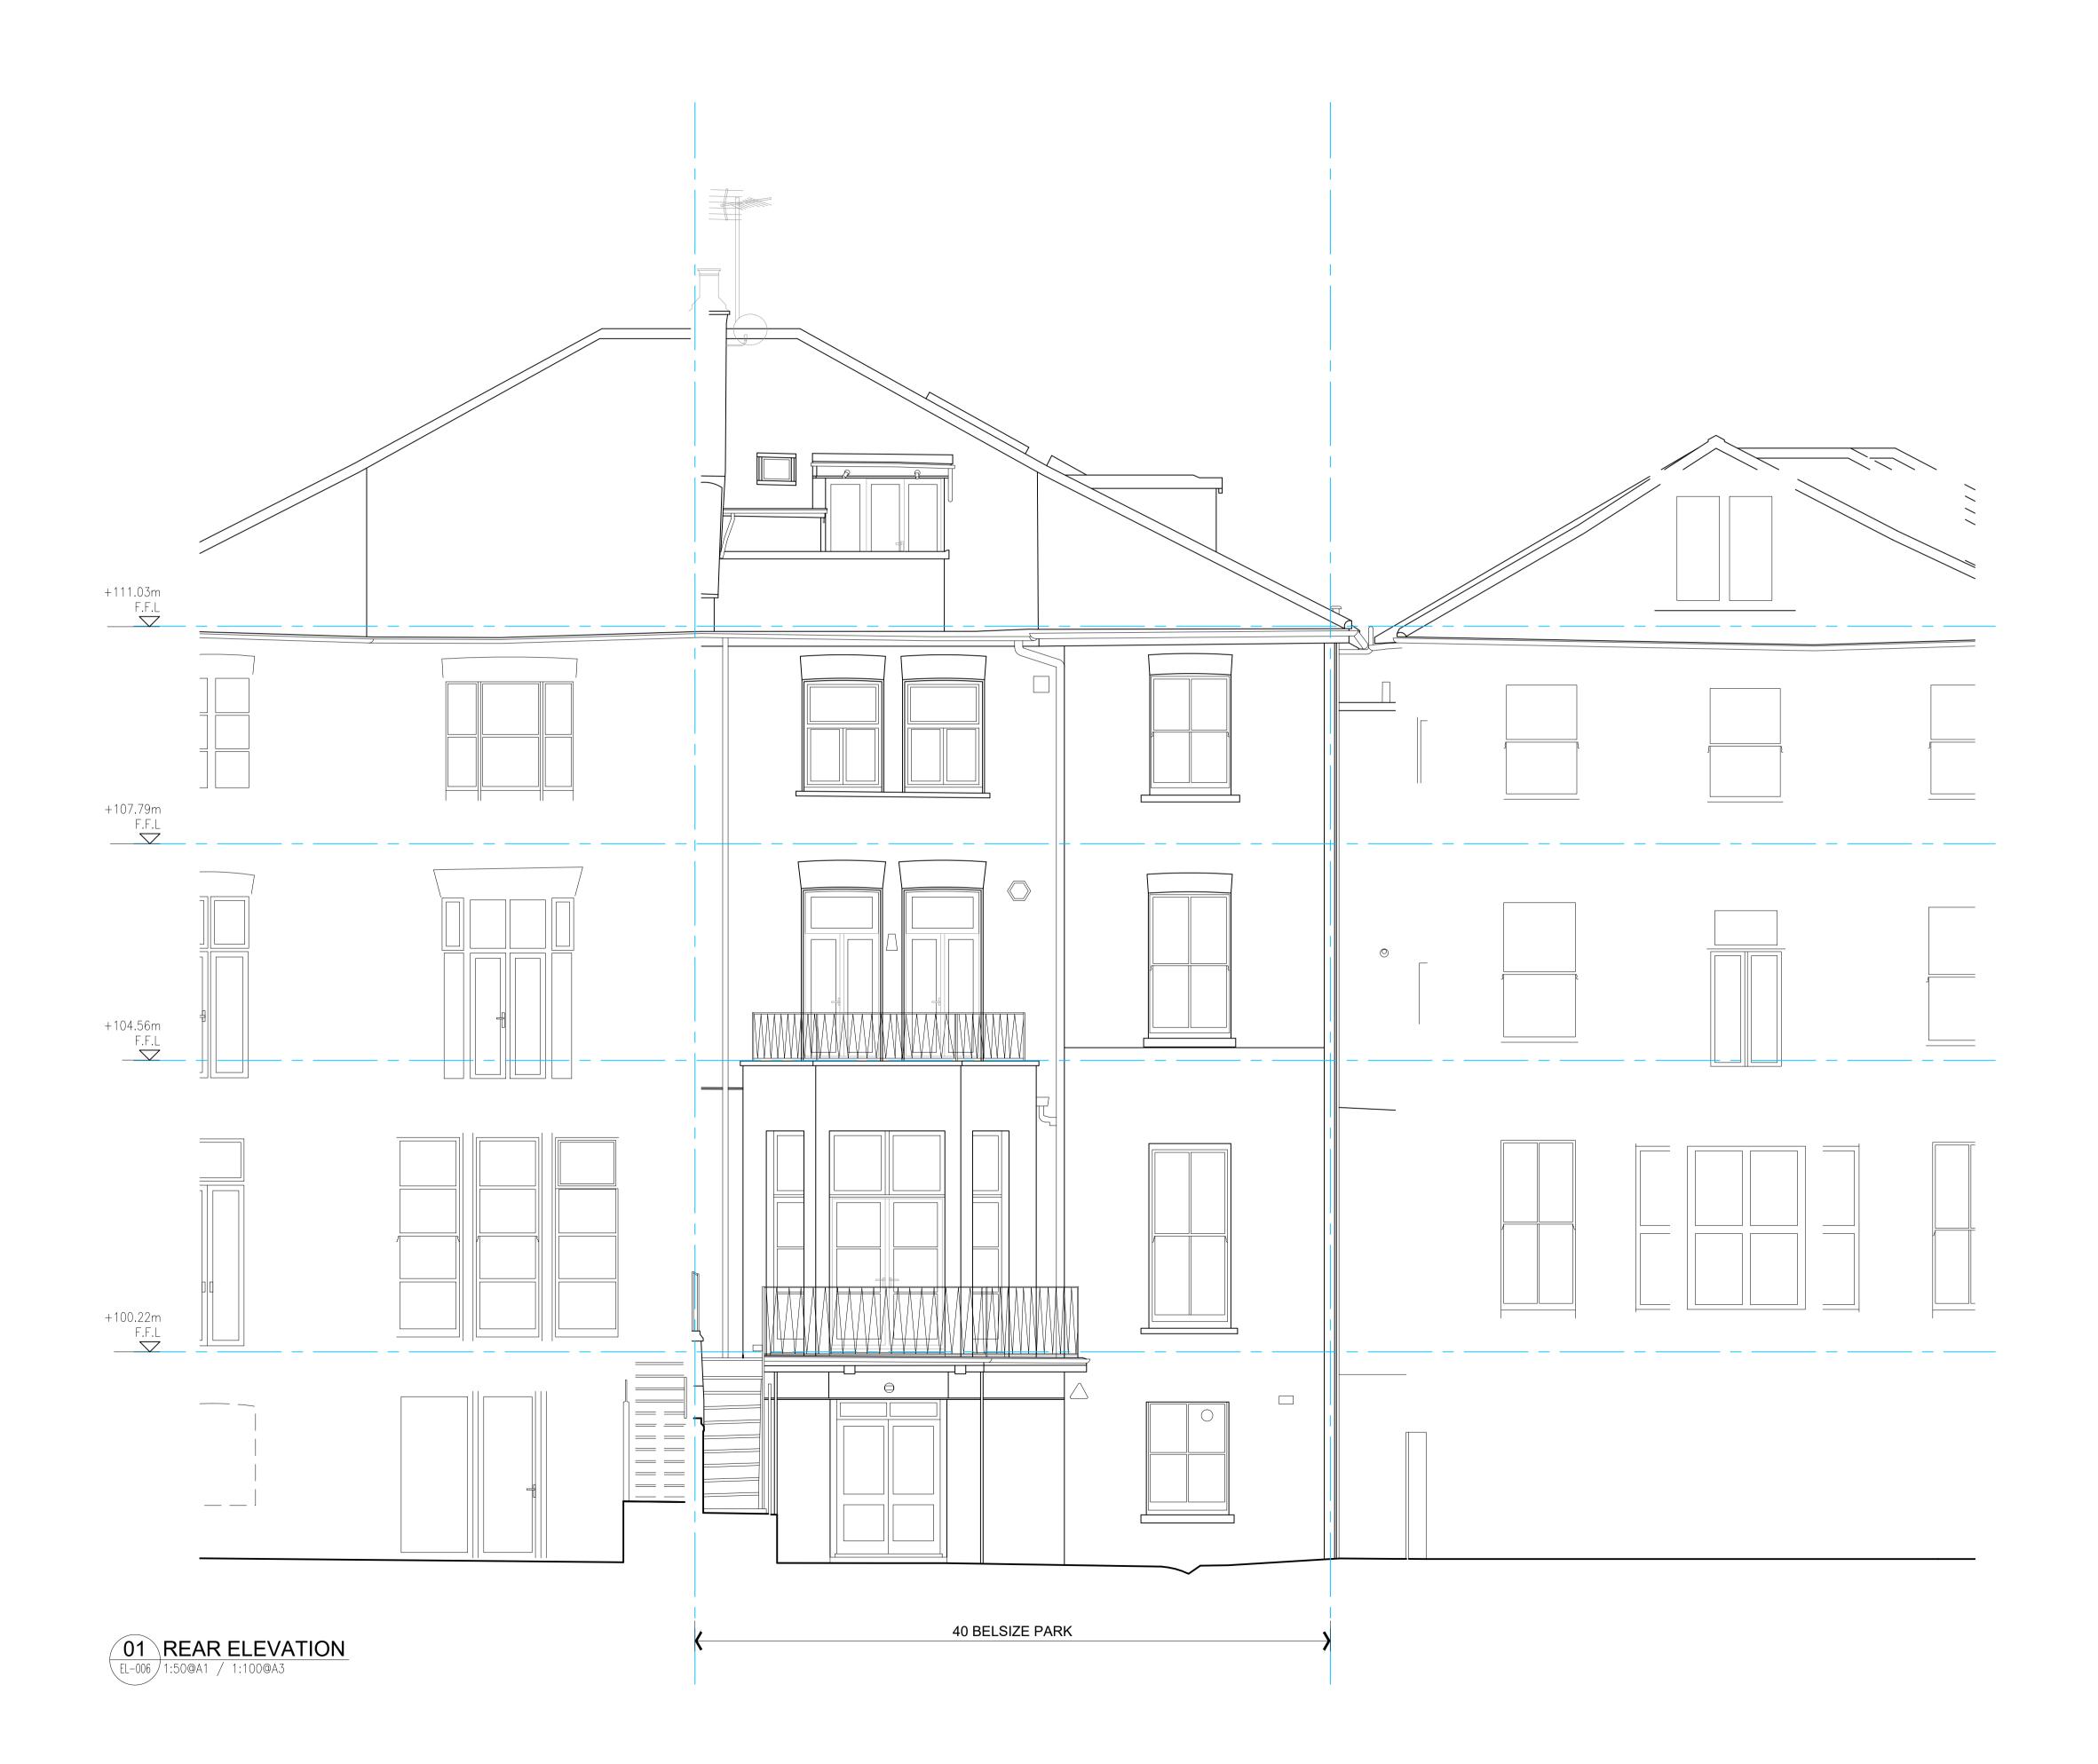

ALL LAST FIX MEP ITEMS ARE TO BE COORDINATED BY JOINERY SUBCONTRACTOR. PCS TO APPROVE DESIGN AND FINISH OF SPECIFICATION.

ACCESS PROVISION TO M+E SERVICES TO BE COORDINATED BY JOINERY SUB CONTRACTOR

EXISTING REAR ELEVATION

| SCALE 1:50@# |            |              |           |     |
|--------------|------------|--------------|-----------|-----|
| PLAN         | NING       |              |           |     |
| ORG          | PROJECT NO | DRAWING TYPE | . Hombert | REV |
| PCS          | 2211       | 03EL         | 006       | P02 |