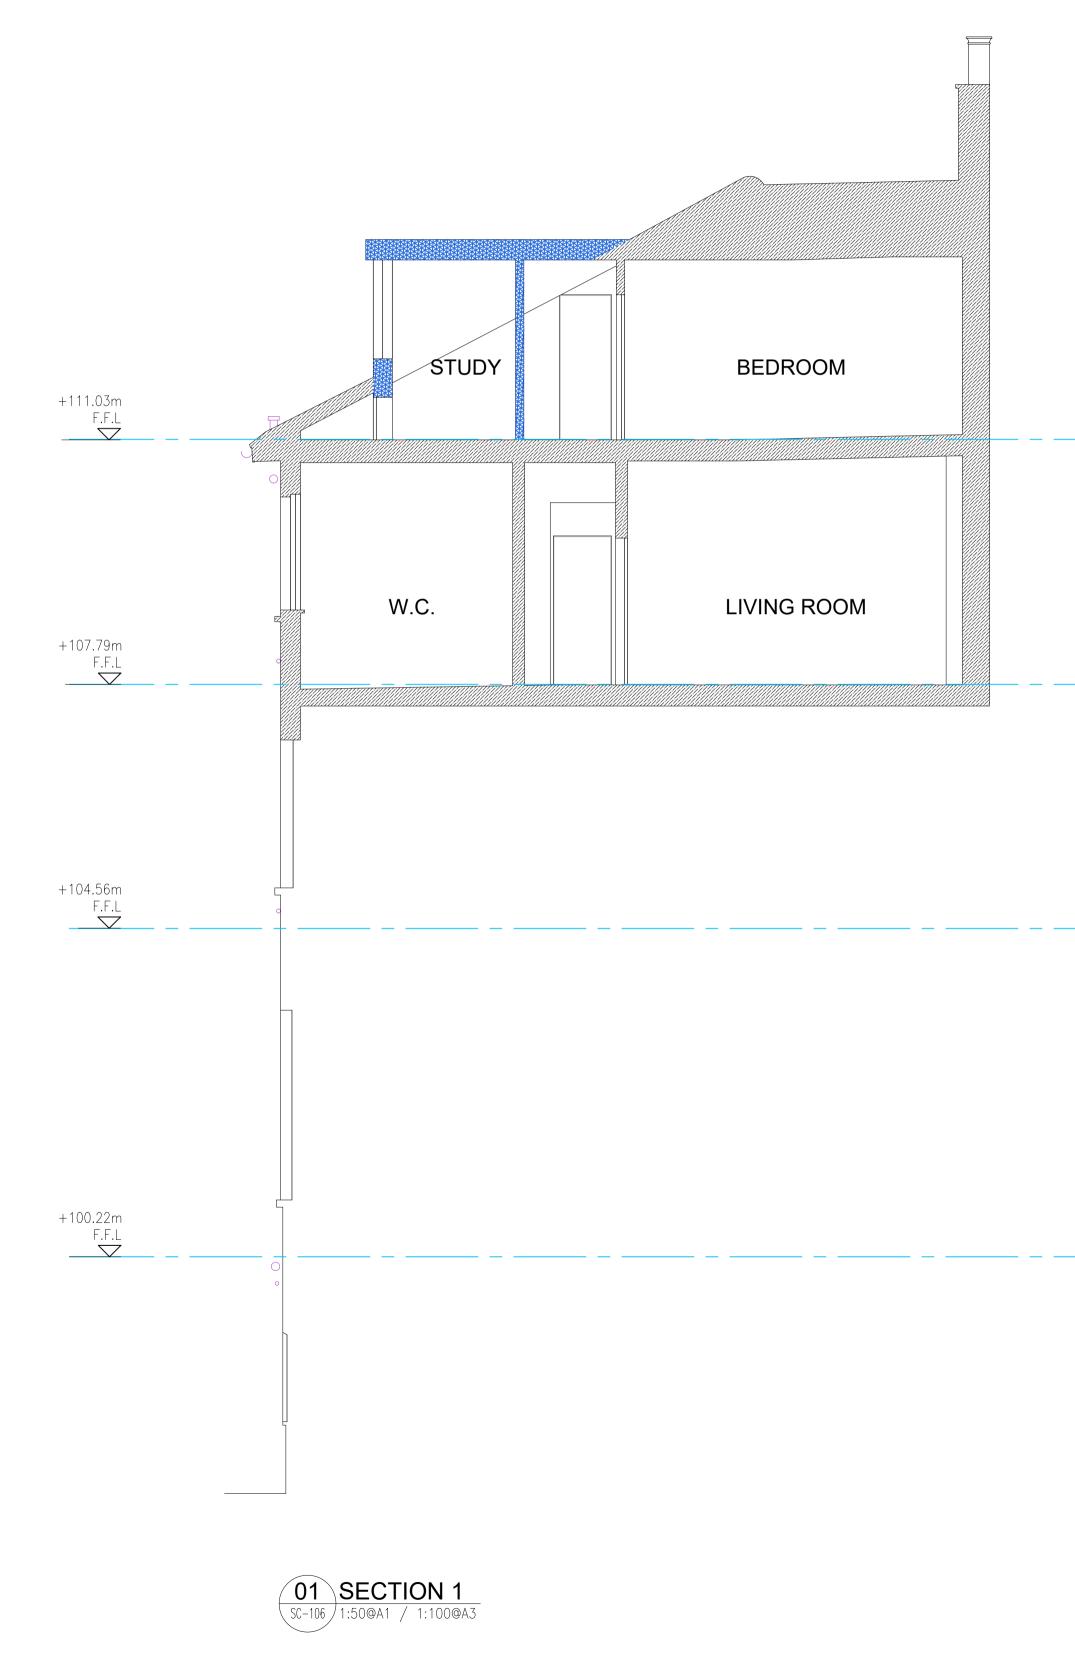

NEW CONSTRUCTION

LONDON NW3 4EE

DRAWING TITLE PROPOSED SECTION

| SCALE 1:50@A | A1 DATE    | 21/02/23     | DRAWN JJ | A1 SHEET |
|--------------|------------|--------------|----------|----------|
| STATUS       |            |              |          |          |
| PLANNING     |            |              |          |          |
| ORG          | PROJECT NO | DRAWING TYPE | NUMBER   | REV      |
| PCS          | 2211       | 02SC         | ; 106    | P01      |