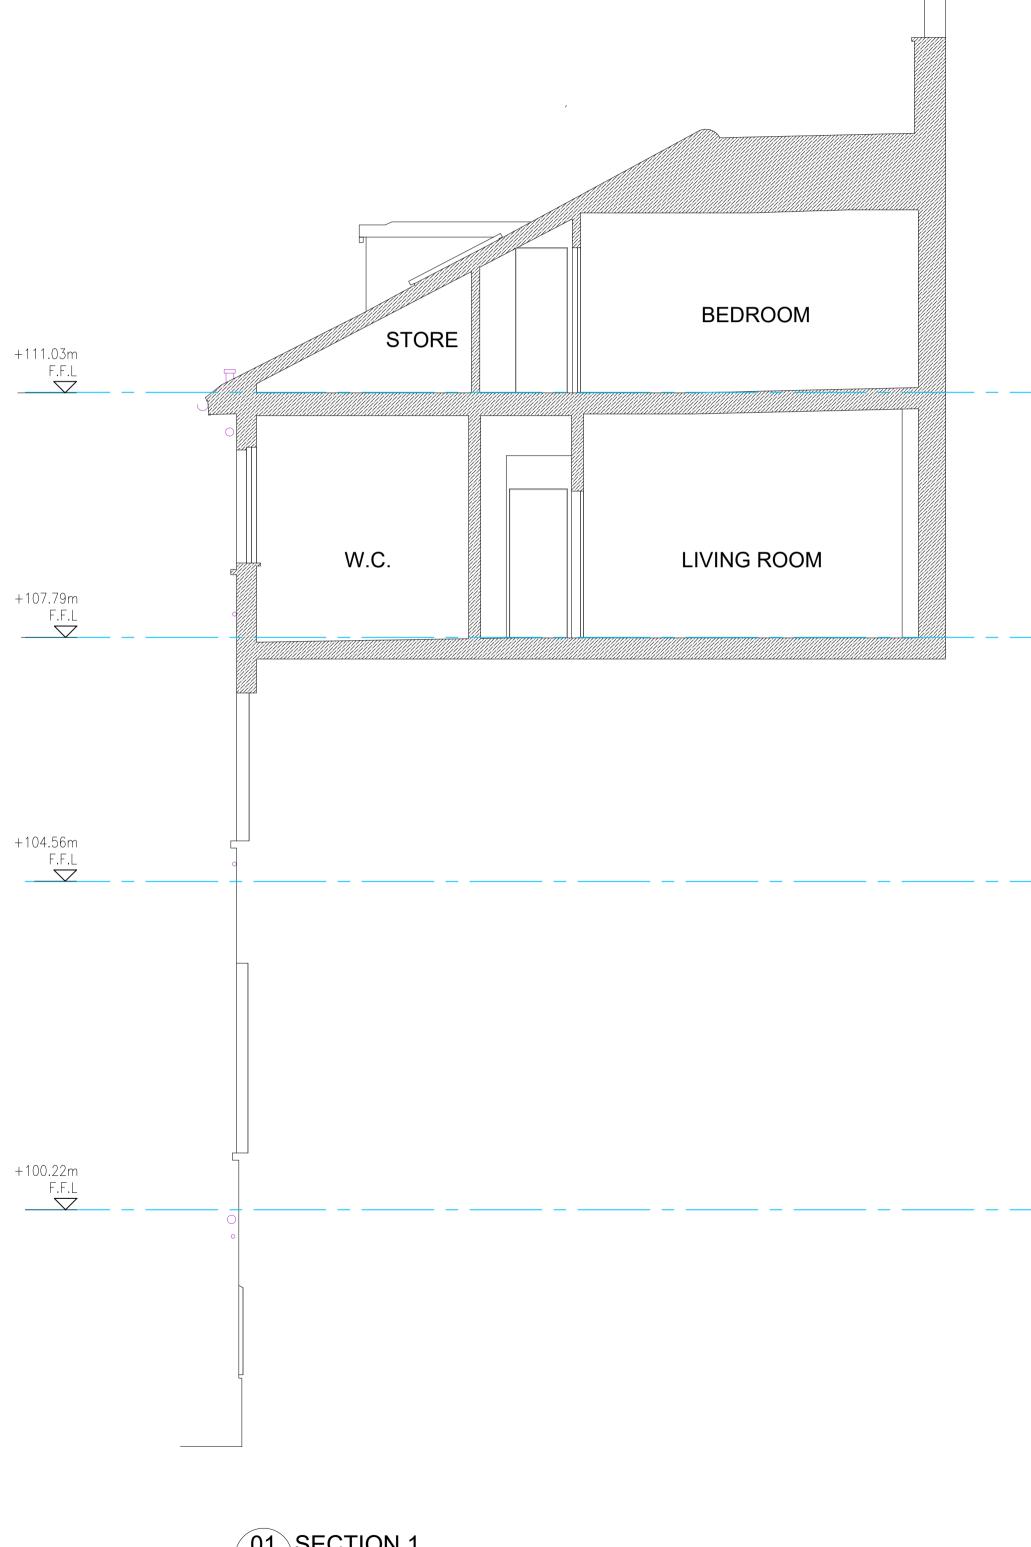

01 SECTION 1 SC-006 1:50@A1 / 1:100@A3

LL DIMENSIONS MUST BE CHECKED ON SITE

<u>GENERAL NOTES</u> THIS DRAWING IS THE PROPERTY OF PAUL CAHILLANE STUDIO (PCS), RESERVED BY THEM AND THE DRAWING IS ISSUED ON THE CONDITION THAT IT IS NOT COPIED, REPRODUCED, RETAINED OR DISCLOSED TO ANY UNAUTHORIZED PERSON, EITHER WHOLLY OR IN PART WITHOUT THE CONSENT IN WRITING OF PCS.