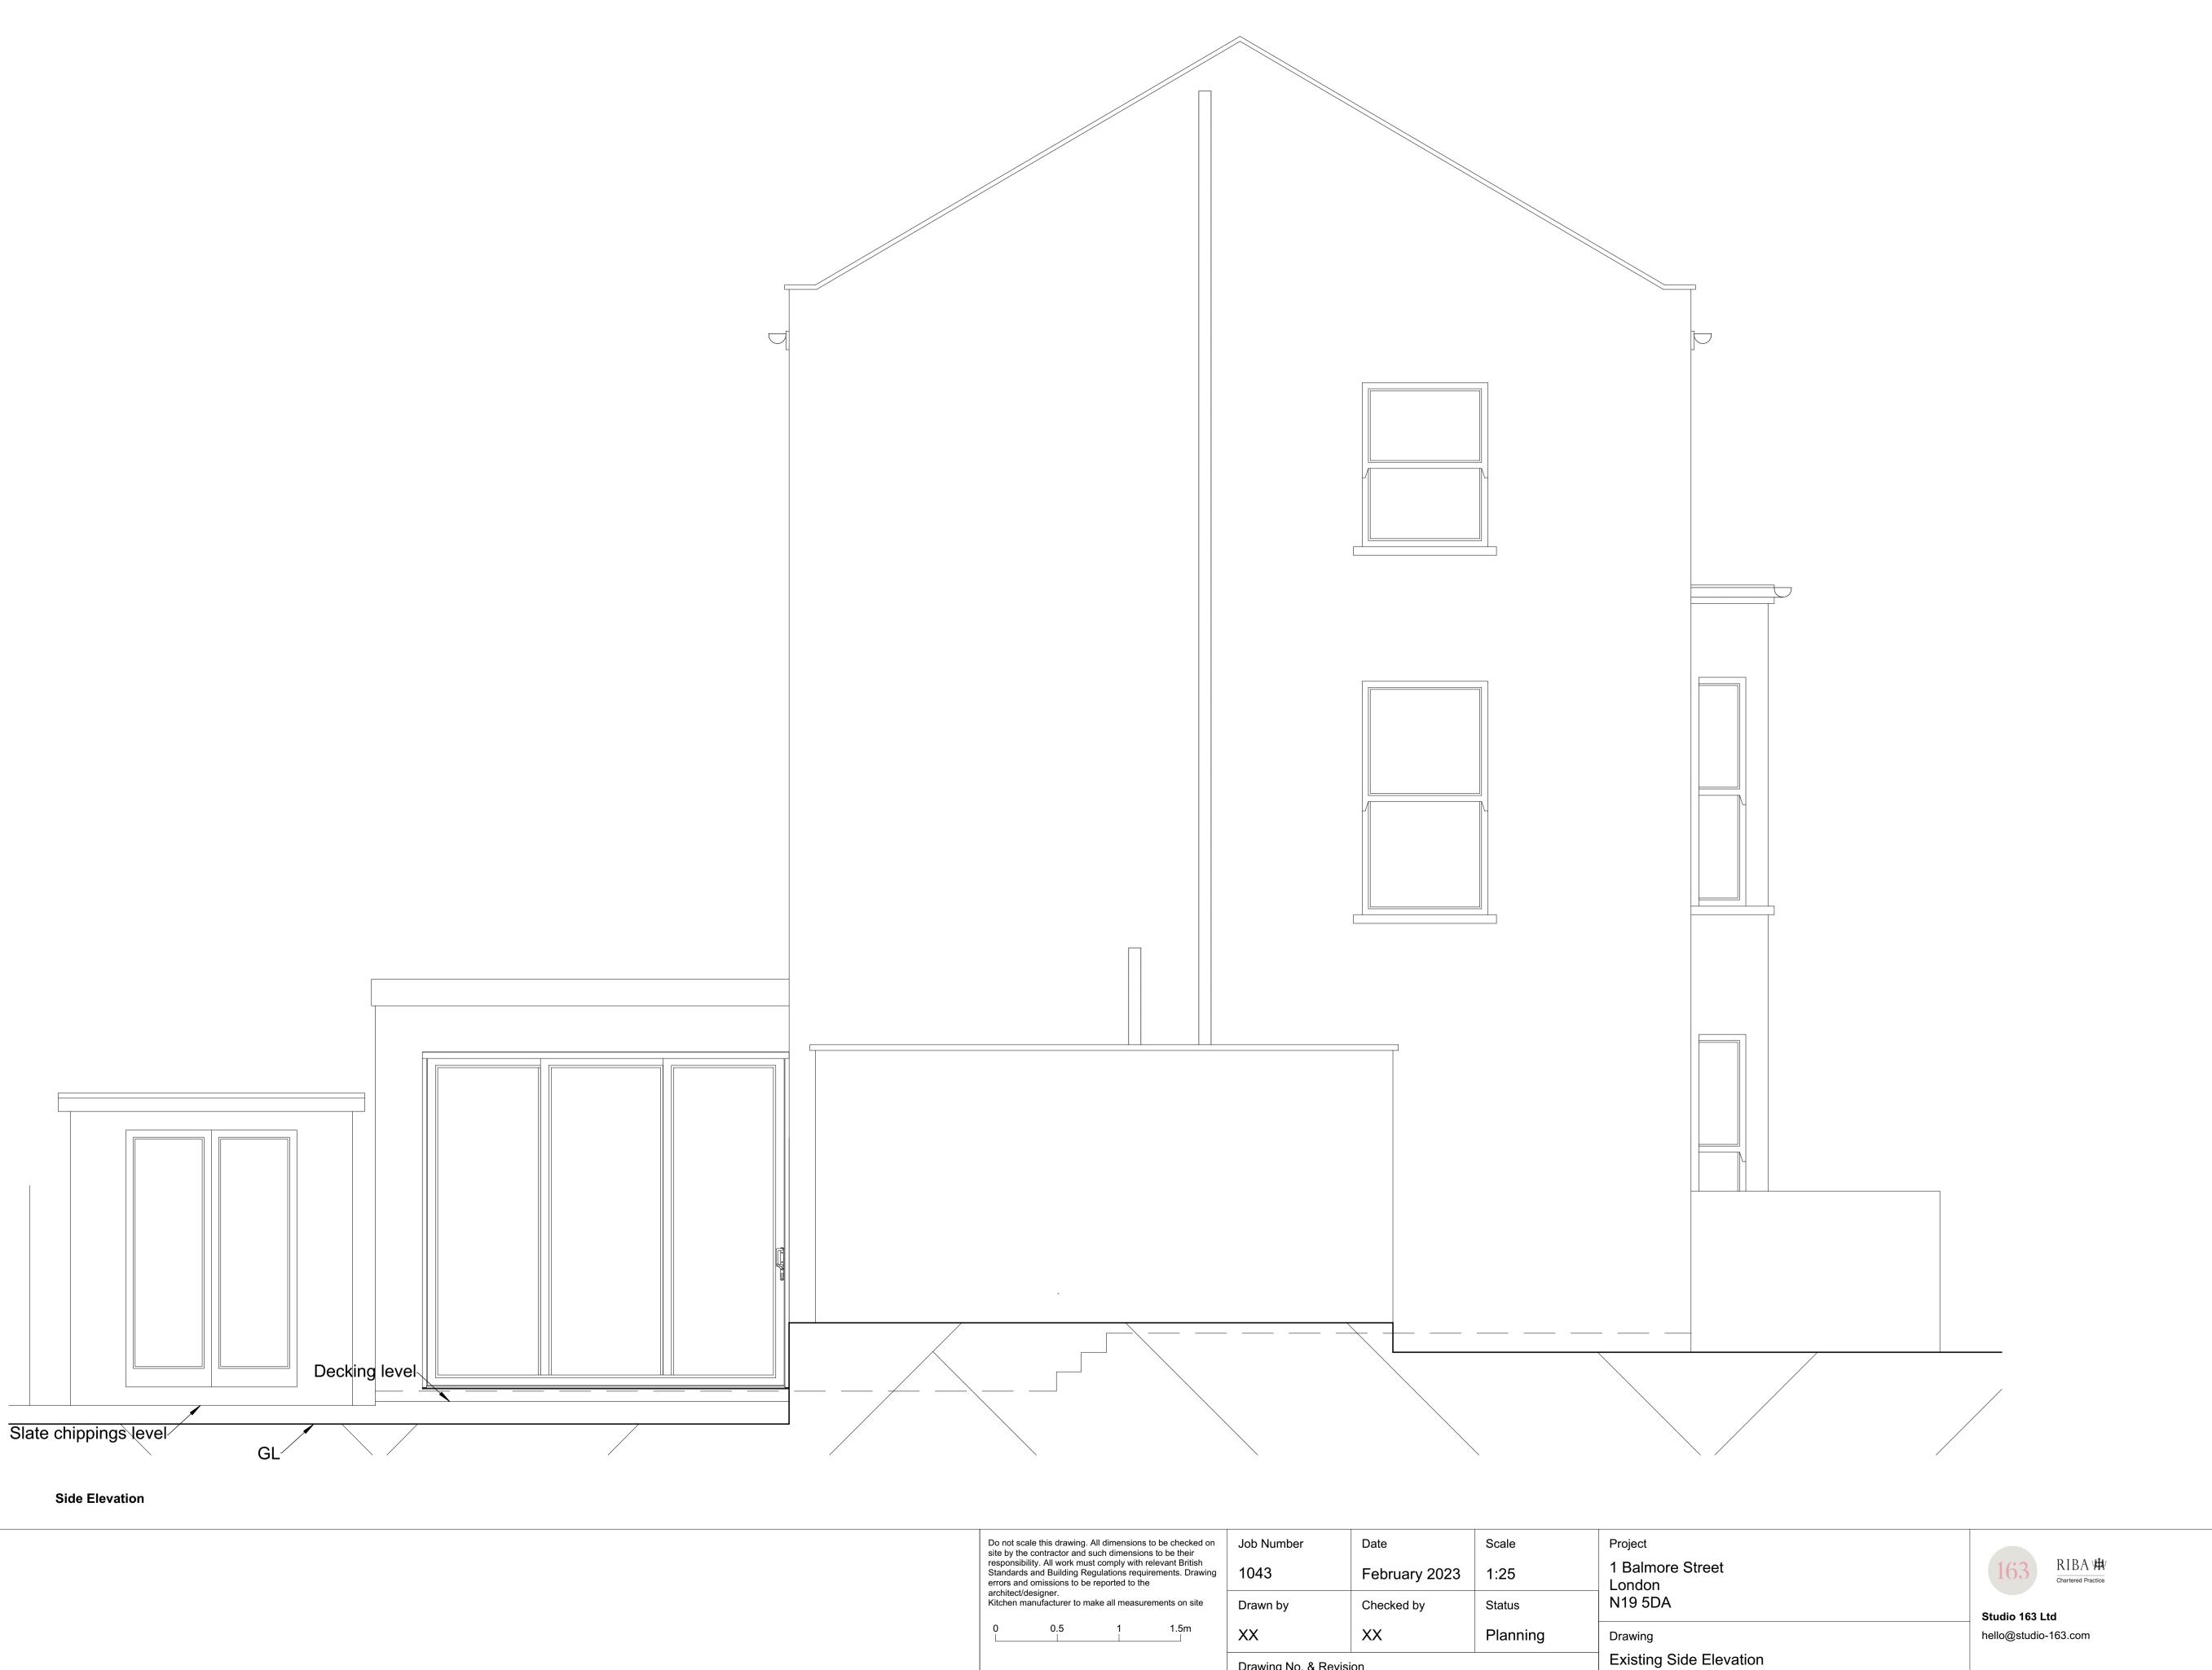

Revisions

:rNo:rDate :rApprNote

|                                                                                                                                                                                             | Drawing No. & Revision 1043-DR-3001 |               |          | Existi  |
|---------------------------------------------------------------------------------------------------------------------------------------------------------------------------------------------|-------------------------------------|---------------|----------|---------|
| 0 0.5 1 1.5m                                                                                                                                                                                | XX                                  | XX            | Planning | Drawin  |
| Kitchen manufacturer to make all measurements on site                                                                                                                                       | Drawn by                            | Checked by    | Status   | N19 5   |
| responsibility. All work must comply with relevant British<br>Standards and Building Regulations requirements. Drawing<br>errors and omissions to be reported to the<br>architect/designer. | 1043                                | February 2023 | 1:25     | 1 Balı  |
| Do not scale this drawing. All dimensions to be checked on site by the contractor and such dimensions to be their                                                                           | Job Number                          | Date          | Scale    | Project |