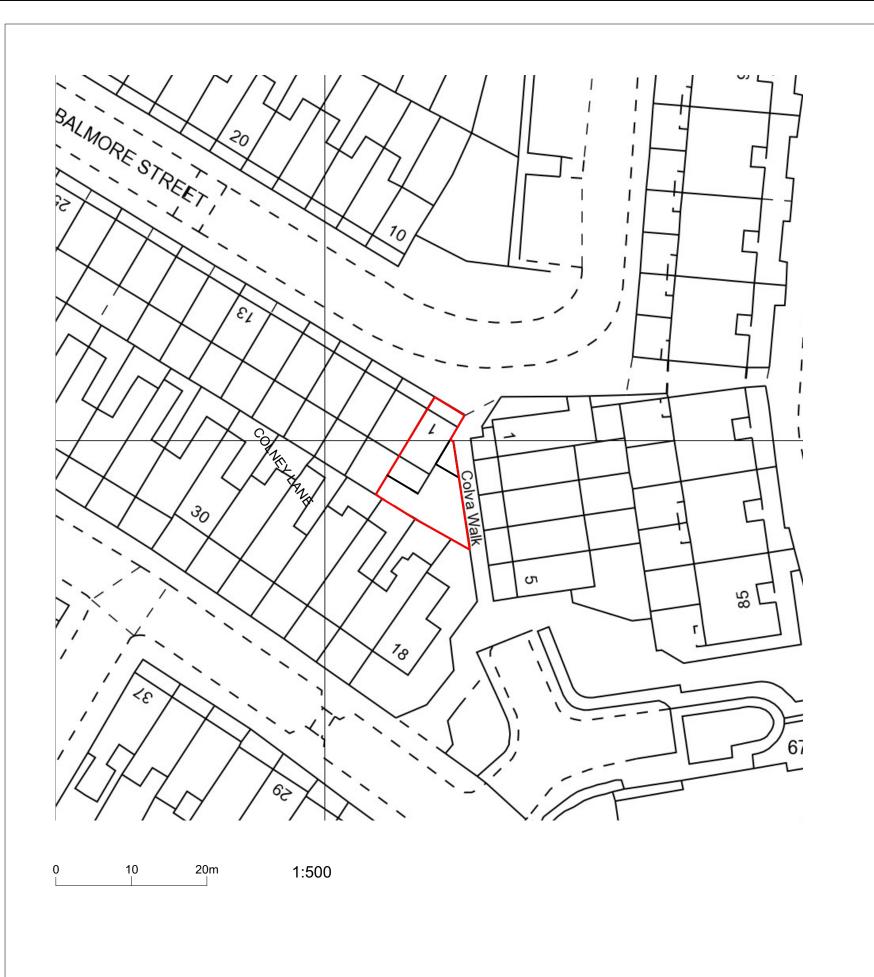

| Job Number | Date          | Scale       | Project 1 Balmore Street London |
|------------|---------------|-------------|---------------------------------|
| 1043       | March 2023    | See plans   |                                 |
| Drawn by   | Checked by XX | Status<br>X | N19 5DA                         |

Studio 163 Ltd
hello@studio-163.com
07729067608

RIBA 🗯

| Drawing No. 8 | & Revision | Drawing                             |
|---------------|------------|-------------------------------------|
| 1043-DR-0100  | )          | Existing Site Location & Block Plan |