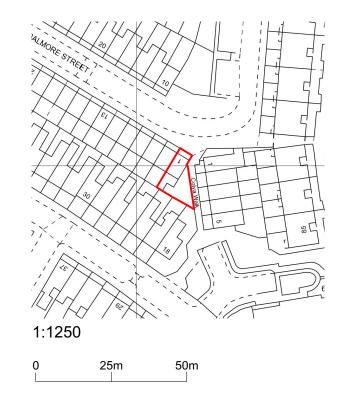

| Job Number | Date          | Scale       | Project 1 Balmore Street London |
|------------|---------------|-------------|---------------------------------|
| 1043       | March 2023    | See plans   |                                 |
| Drawn by   | Checked by XX | Status<br>X | N19 5DA                         |

Studio 163 Ltd
hello@studio-163.com
07729067608

RIBA 🗯

| Drawing No. 8 | & Revision | Drawing                             |
|---------------|------------|-------------------------------------|
| 1043-DR-0100  | )          | Existing Site Location & Block Plan |