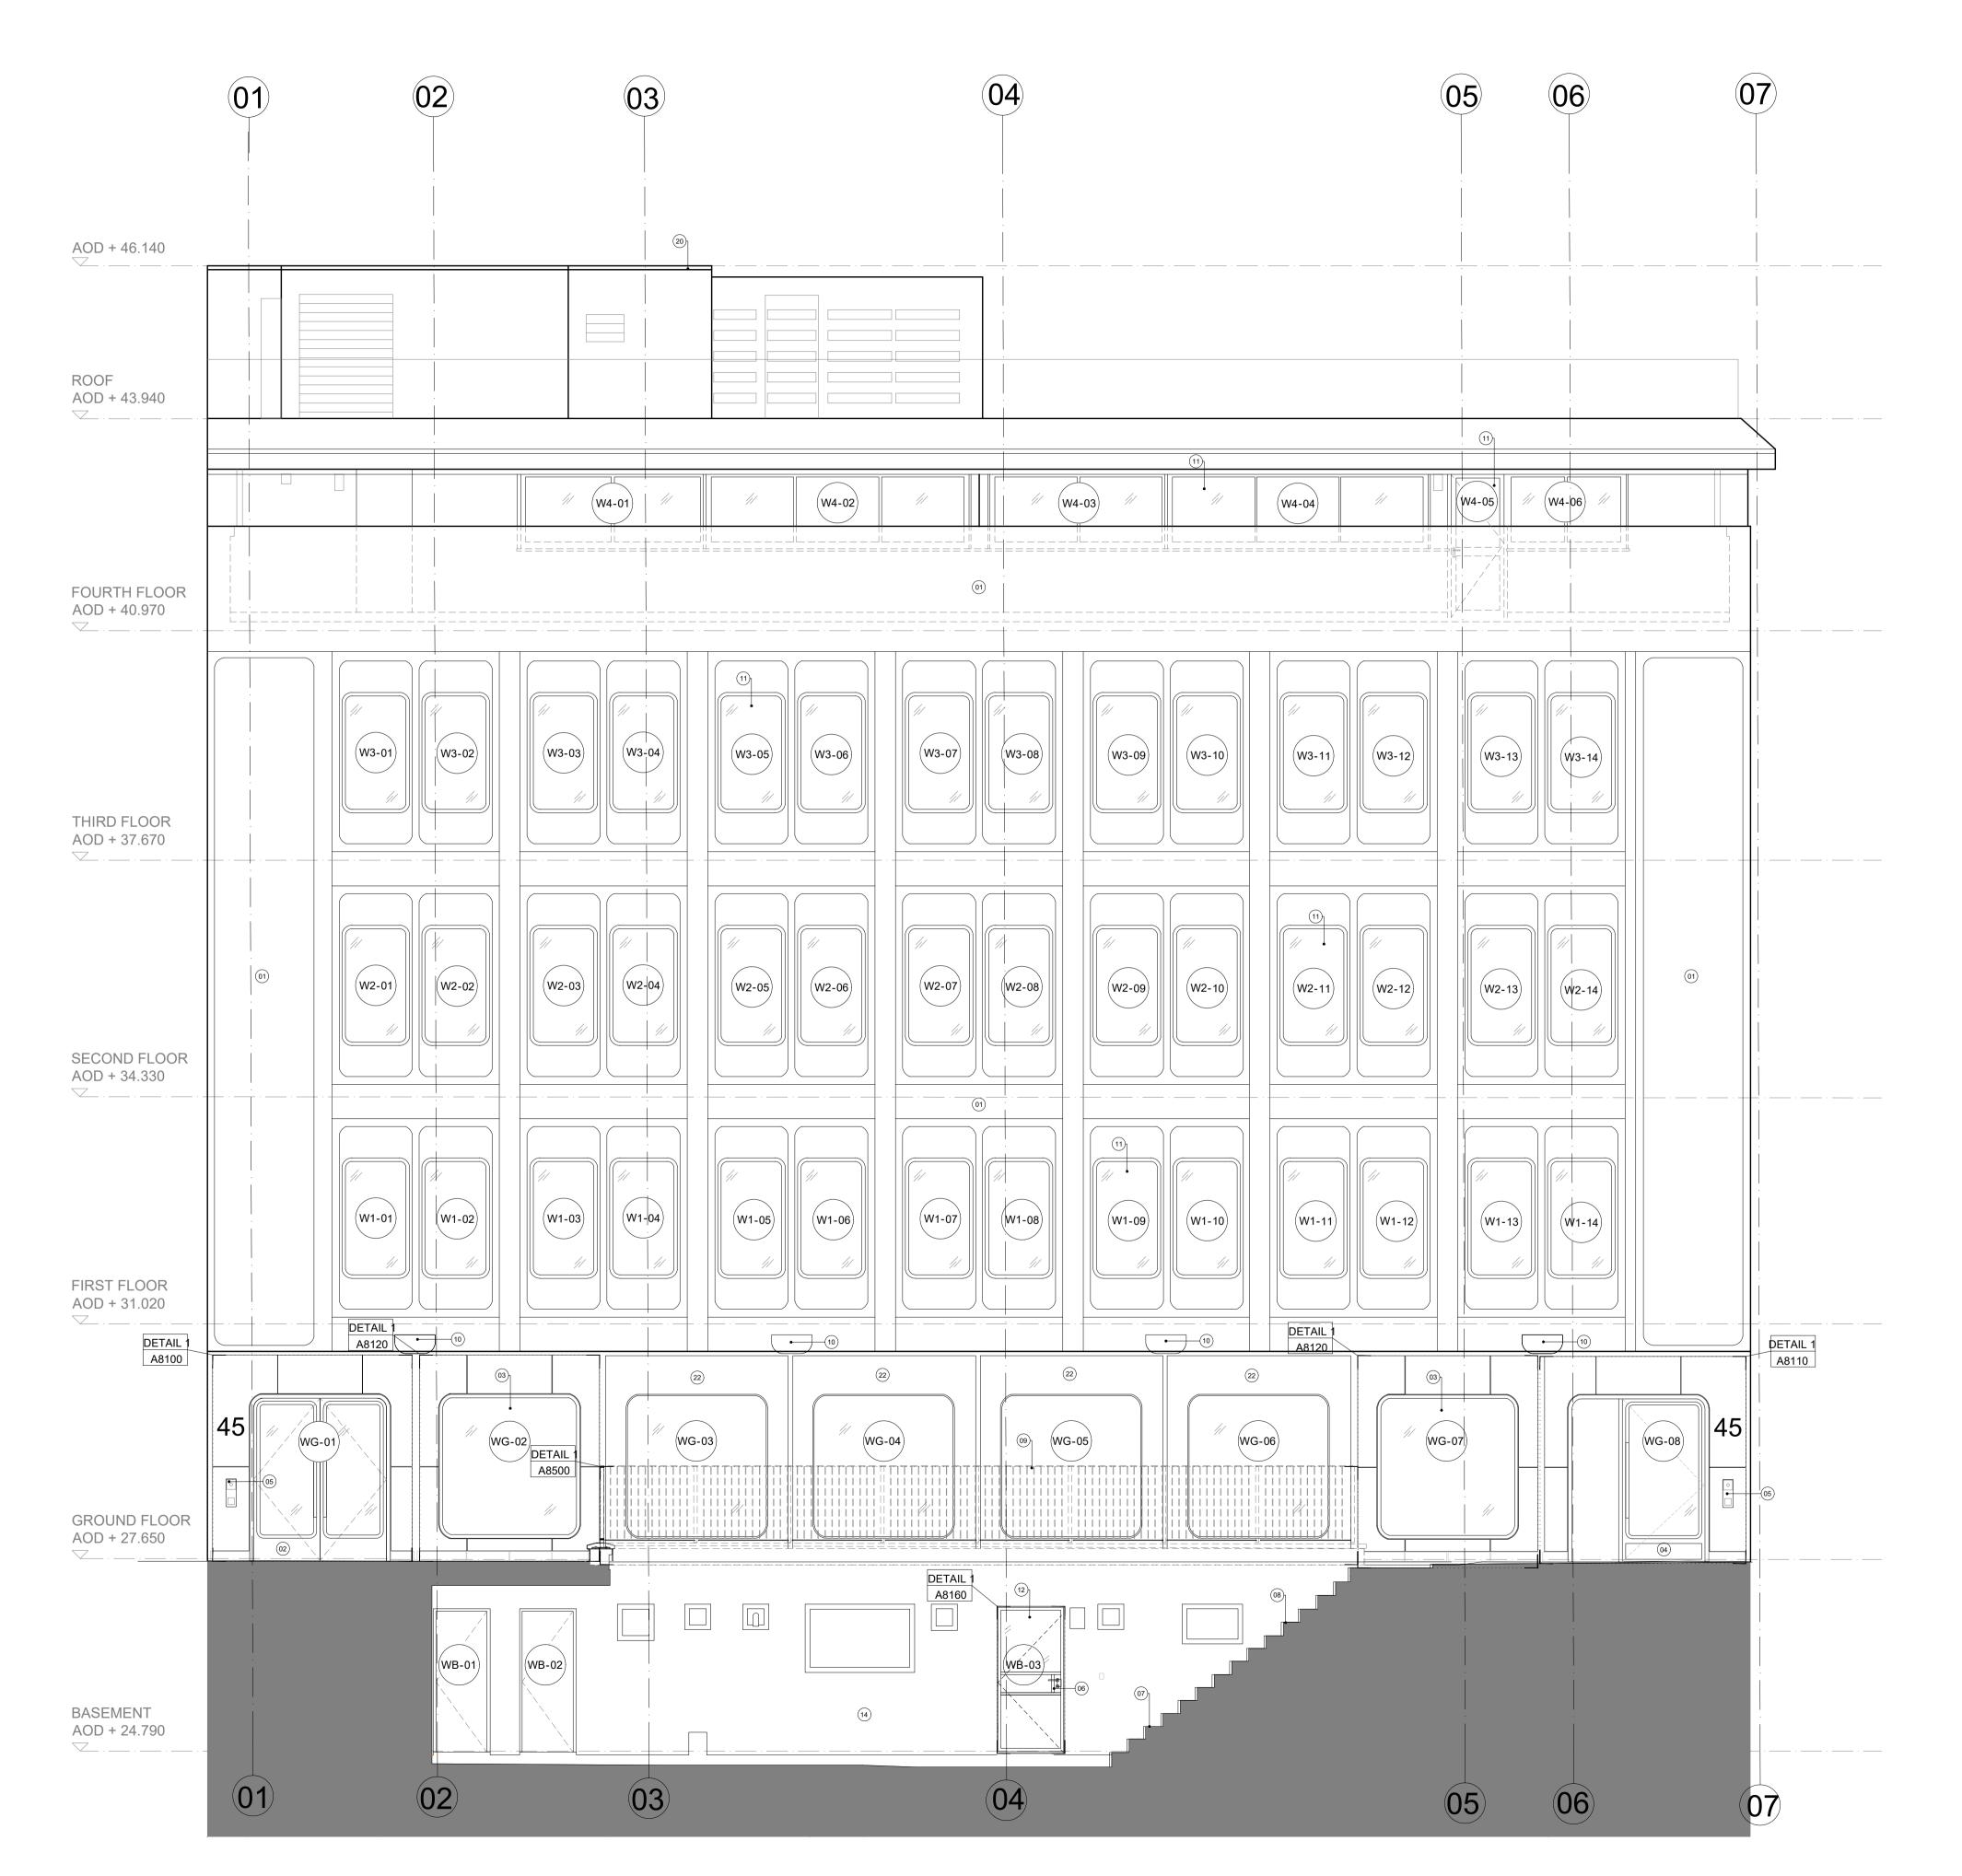

01 ELEVATION ( PROPOSED )
A8050 NORTH - EAST ELEVATION

## LEGEND

- 1. Existing concrete facade to be cleaned
- 2. New timber shop-front with double main entrance doors
- New timber framed GF window
- 4. New timber shop-front fire exit (to match main entrance)
- 5. New intercom / building signage
- 6. New basement access door with fob system
- 7. LGF GF front escape stair retained, refurbished and decorated
- 8. New cycle rail to LGF access stair
- New PPC metal balustrade to LGF GF front escape stair lightwell
- 10. Existing flood lights
- 11. Existing rear windows to be refurbished or replaced where
- needed by specialist subcontractor. Refer to window schedule
- 12. New glazed terrace door
- 13. Existing roof-lights refurbished
- 14. Existing external wall cleaned, made good and decorated
- 15. New timber decking to terraces
- 16. New PPC metal balustrades to terraces
- 17. New low level external lighting to terraces18. Plastic guttering to be replaced
- 19. Roof plant screen retained with new plant behind
- 20. Not in scope of works
- 21. Paint Finish to New Plant
- 22. Existing Metal Facade to be polished/cleaned23. Existing Brickwork cleaned

DERWENT LONDON

Project

45 WHITFIELD STREET, FITZROVIA, LONDON, W1T 4HD

Drawing Title

PROPOSED ELEVATION NORTH-EAST ELEVATION

| Drawn By | Checked By  | Scale @ A1  | Scale @ A3 |
|----------|-------------|-------------|------------|
| US       | HW          | 1:50        | 1:100      |
|          | Project No. | Drawing No. | Revision   |
| dMFK     | 2271        | A8050       | -          |