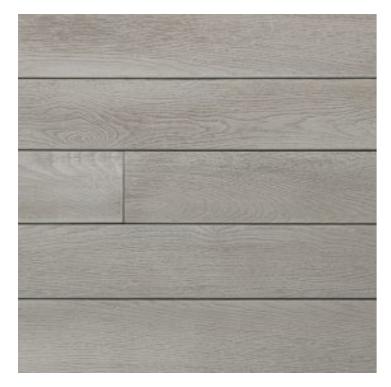

## **EXTERNAL MATERIALS - REAR**

W40 Steel Window and Steel Door frames - RAL 9010 Stainless Steel ironmongery

Composite timber decking - Smoked Oak

Existing aluminium window panels

Existing aluminium

windows

panel

PPC steel balustrade - RAL 9005

Porcelin tile to upstand - Set Concrete Pearl

Photo of existing rear facade