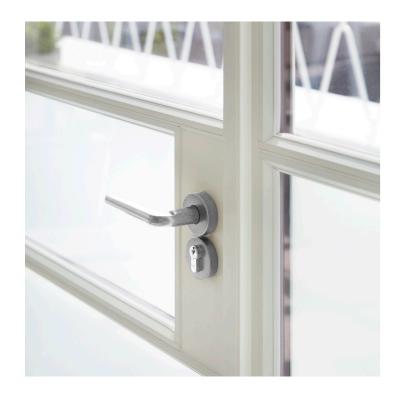

## **EXTERNAL MATERIALS - REAR**

W40 Steel Window and Steel Door frames - RAL 9010 Stainless Steel ironmongery

Composite timber decking - Smoked Oak

Existing aluminium window panels

Existing aluminium

windows

panel

PPC steel balustrade - RAL 9005

Porcelin tile to upstand - Set Concrete Pearl

Photo of existing rear facade