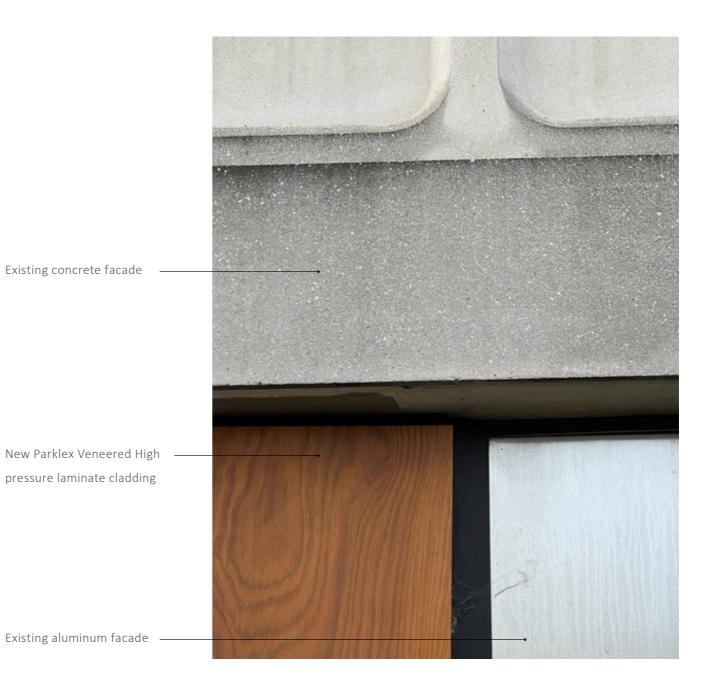

## **CONDITION 3**

## **EXTERNAL MATERIALS - REAR**

W40 Steel Window and Steel Door frames - RAL 9010 Stainless Steel ironmongery

Composite timber decking - Smoked Oak

Existing aluminium window panels

Existing aluminium

windows

panel

PPC steel balustrade - RAL 9005

Porcelin tile to upstand - Set Concrete Pearl

Photo of existing rear facade