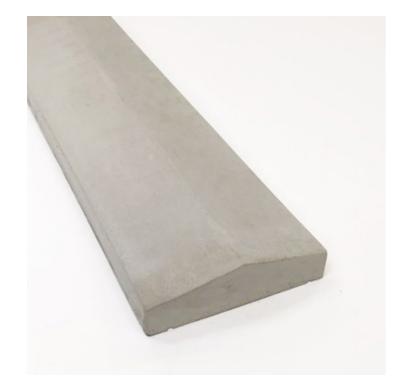

## **EXTERNAL MATERIALS - FRONT**

Parklex Veneered High pressure laminate cladding to new shopfronts - Finish Rustik Matte

PPC steel balustrade - RAL 9005

Concrete coping replacement

Porcelain tile to upstands - Set Concrete Pearl

Photo of sample taken on site