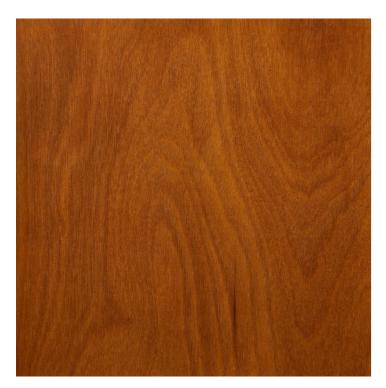

## **EXTERNAL MATERIALS - FRONT**

Parklex Veneered High pressure laminate cladding to new shopfronts - Finish Rustik Matte

PPC steel balustrade - RAL 9005

Concrete coping replacement

Porcelain tile to upstands - Set Concrete Pearl

Photo of sample taken on site