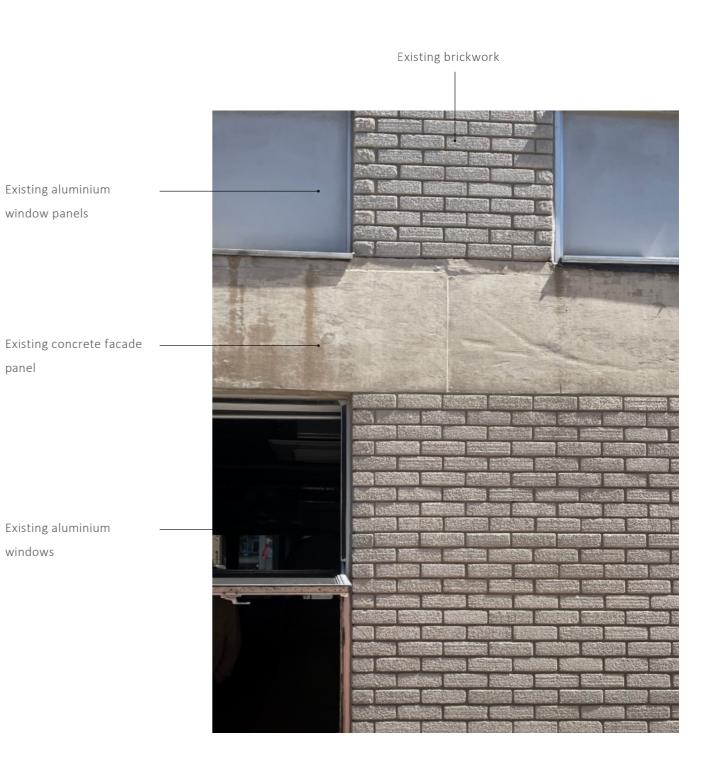

## **EXTERNAL MATERIALS - REAR**

W40 Steel Window and Steel Door frames - RAL 9010 Stainless Steel ironmongery

Composite timber decking - Smoked Oak

Existing aluminium window panels

Existing aluminium

windows

panel

PPC steel balustrade - RAL 9005

Porcelin tile to upstand - Set Concrete Pearl

Photo of existing rear facade