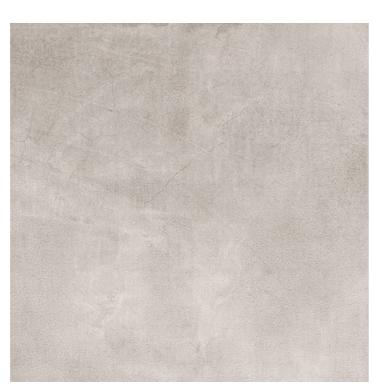

## **EXTERNAL MATERIALS - FRONT**

Parklex Veneered High pressure laminate cladding to new shopfronts - Finish Rustik Matte

PPC steel balustrade - RAL 9005

Concrete coping replacement

Porcelain tile to upstands - Set Concrete Pearl

Photo of sample taken on site