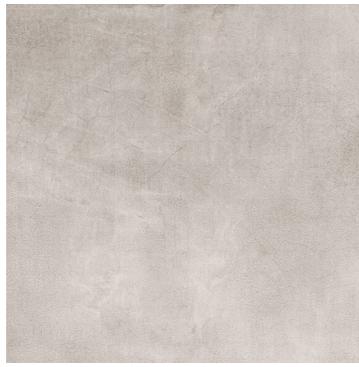

## **EXTERNAL MATERIALS - FRONT**

Parklex Veneered High pressure laminate cladding to new shopfronts - Finish Rustik Matte

PPC steel balustrade - RAL 9005

Concrete coping replacement

Porcelain tile to upstands - Set Concrete Pearl

panel

PPC steel balustrade - RAL 9005

Porcelin tile to upstand - Set Concrete Pearl

Photo of existing rear facade