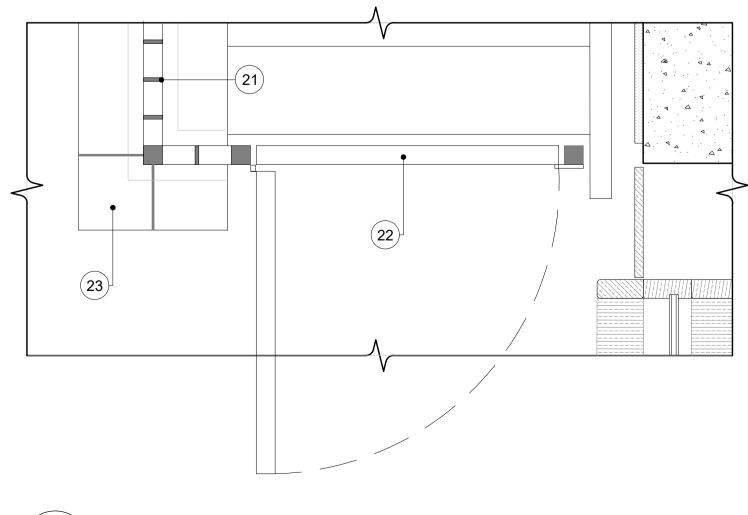

- 15. New fire rated metal door system
- 16. New fire rated metal door and fixed glazing system
- 17. New fire rated metal window system
- 18. New fire rated metal window and panel system
- 19. New stone step to terrace door
- 20. New external treated timber decking
- 21. New flat plate steel balustrade
- 22. New flat plate steel gate23. New coping
- 24. New tile finish to existing upstand

02 GROUND FLOOR BALUSTRADE A8500 SECTION

TYPICAL UPPER FACADESECTION

Disclaimer

dMFK Architects Ltd take no responsibility for dimensions obtained by scaling from this drawing. If no dimension is shown the recipient must ascertain the dimension specifically from the architect or by site measurement and may not rely on the drawing. Supply of the drawing in digital form is solely for convenience and no reliance may be placed on any data in digital form. All data must be checked against hard copy. This drawing is issued for design intent only and should not be used for construction unless stated.