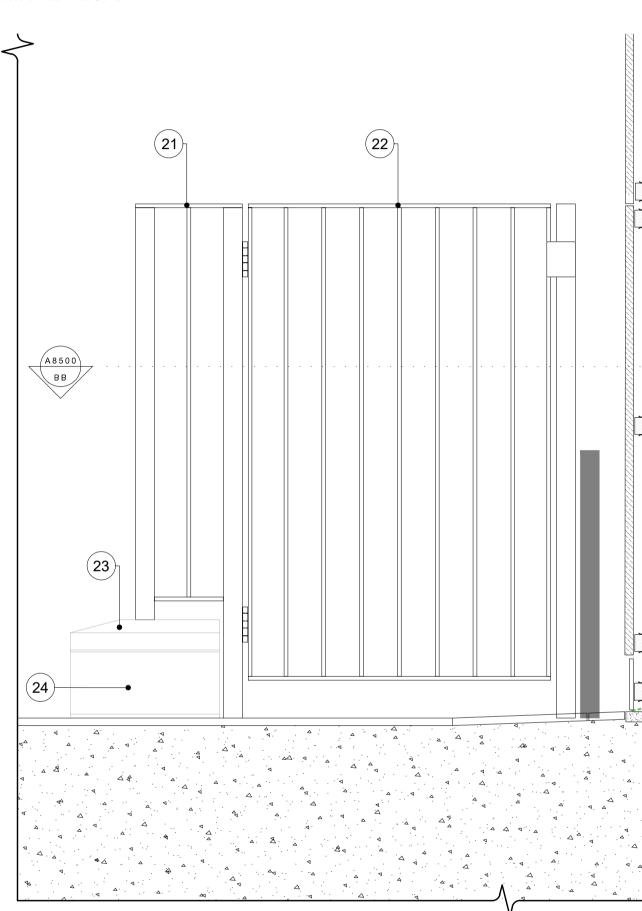

- 15. New fire rated metal door system
- 16. New fire rated metal door and fixed glazing system
- 17. New fire rated metal window system
- 18. New fire rated metal window and panel system
- 19. New stone step to terrace door
- 20. New external treated timber decking
- 21. New flat plate steel balustrade
- 22. New flat plate steel gate23. New coping
- 24. New tile finish to existing upstand

ÂA

A8500

GROUND FLOOR BALUSTRADE