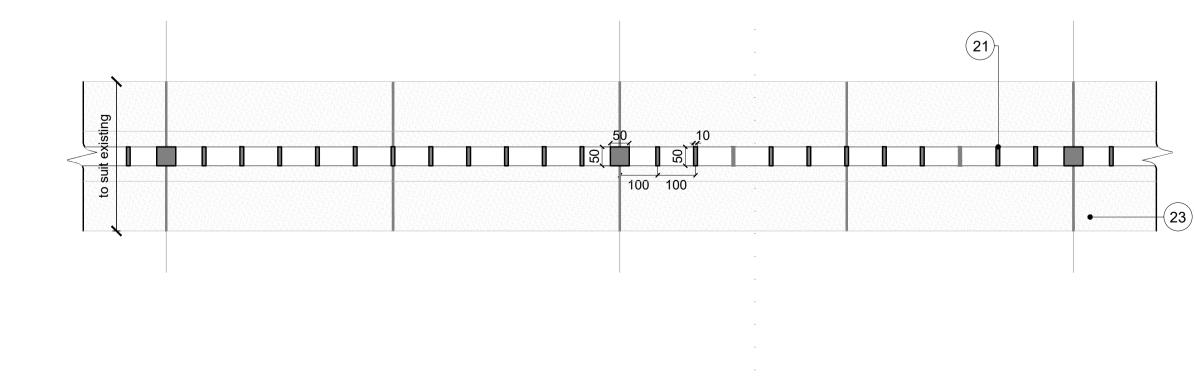

- 15. New fire rated metal door system
- 16. New fire rated metal door and fixed glazing system
- 17. New fire rated metal window system
- 18. New fire rated metal window and panel system
- 19. New stone step to terrace door
- 20. New external treated timber decking
- 21. New flat plate steel balustrade
- 22. New flat plate steel gate23. New coping
- 24. New tile finish to existing upstand

02 GROUND FLOOR BALUSTRADE A8500 SECTION

TYPICAL UPPER FACADESECTION

Disclaimer

dMFK Architects Ltd take no responsibility for dimensions obtained by scaling from this drawing. If no dimension is shown the recipient must ascertain the dimension specifically from the architect or by site measurement and may not rely on the drawing. Supply of the drawing in digital form is solely for convenience and no reliance may be placed on any data in digital form. All data must be checked against hard copy. This drawing is issued for design intent only and should not be used for construction unless stated.