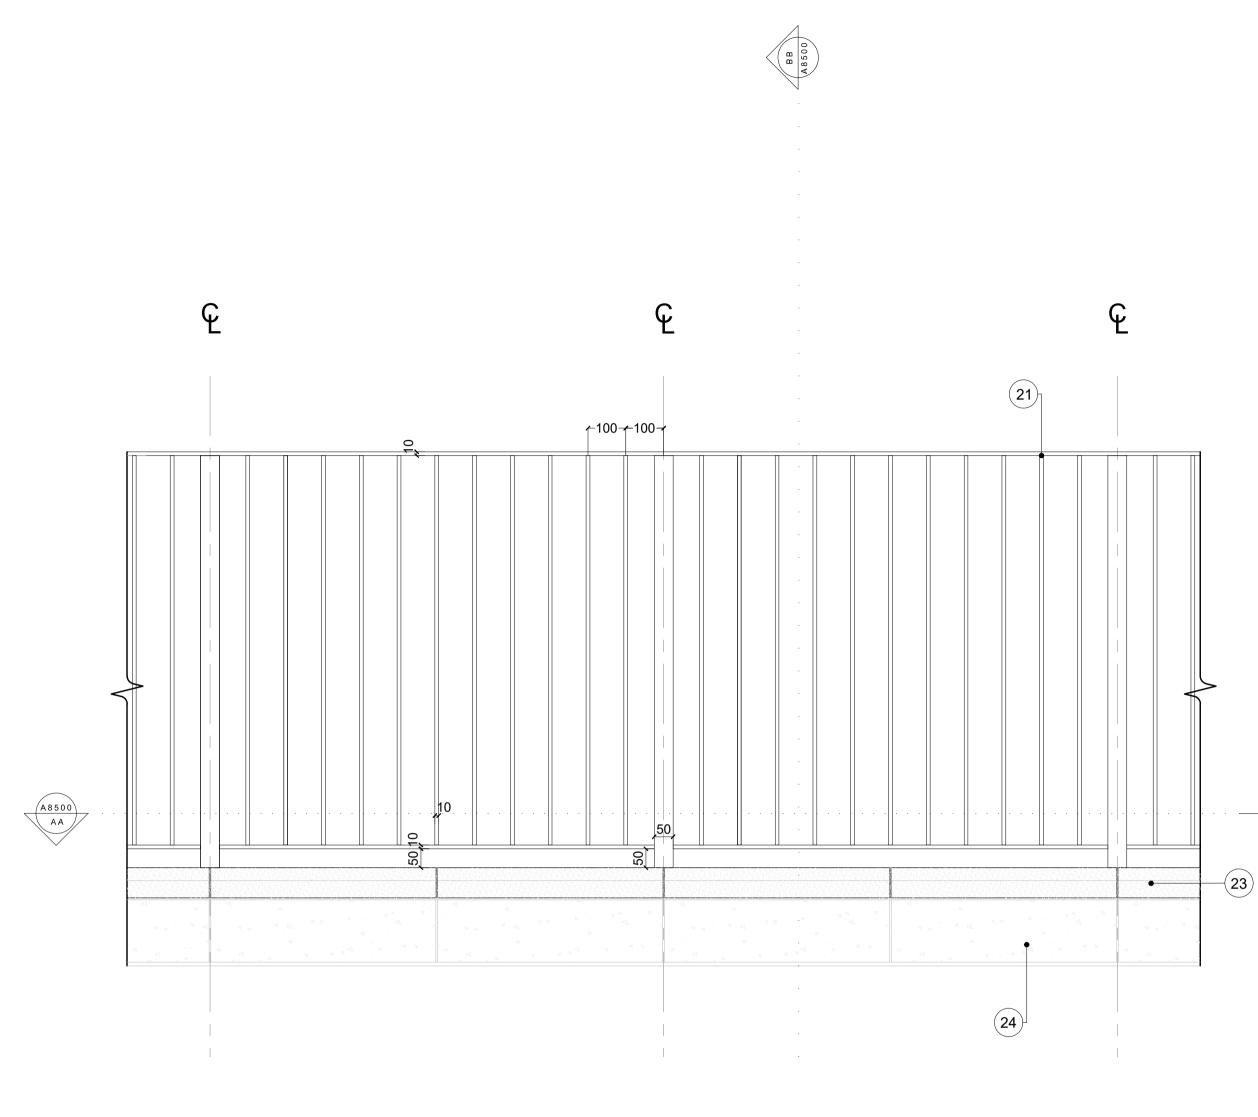

- 15. New fire rated metal door system
- 16. New fire rated metal door and fixed glazing system
- 17. New fire rated metal window system
- 18. New fire rated metal window and panel system
- 19. New stone step to terrace door
- 20. New external treated timber decking
- 21. New flat plate steel balustrade
- 22. New flat plate steel gate23. New coping
- 24. New tile finish to existing upstand

02 GROUND FLOOR BALUSTRADE A8500 SECTION

TYPICAL UPPER FACADESECTION

Disclaimer

dMFK Architects Ltd take no responsibility for dimensions obtained by scaling from this drawing. If no dimension is shown the recipient must ascertain the dimension specifically from the architect or by site measurement and may not rely on the drawing. Supply of the drawing in digital form is solely for convenience and no reliance may be placed on any data in digital form. All data must be checked against hard copy. This drawing is issued for design intent only and should not be used for construction unless stated.