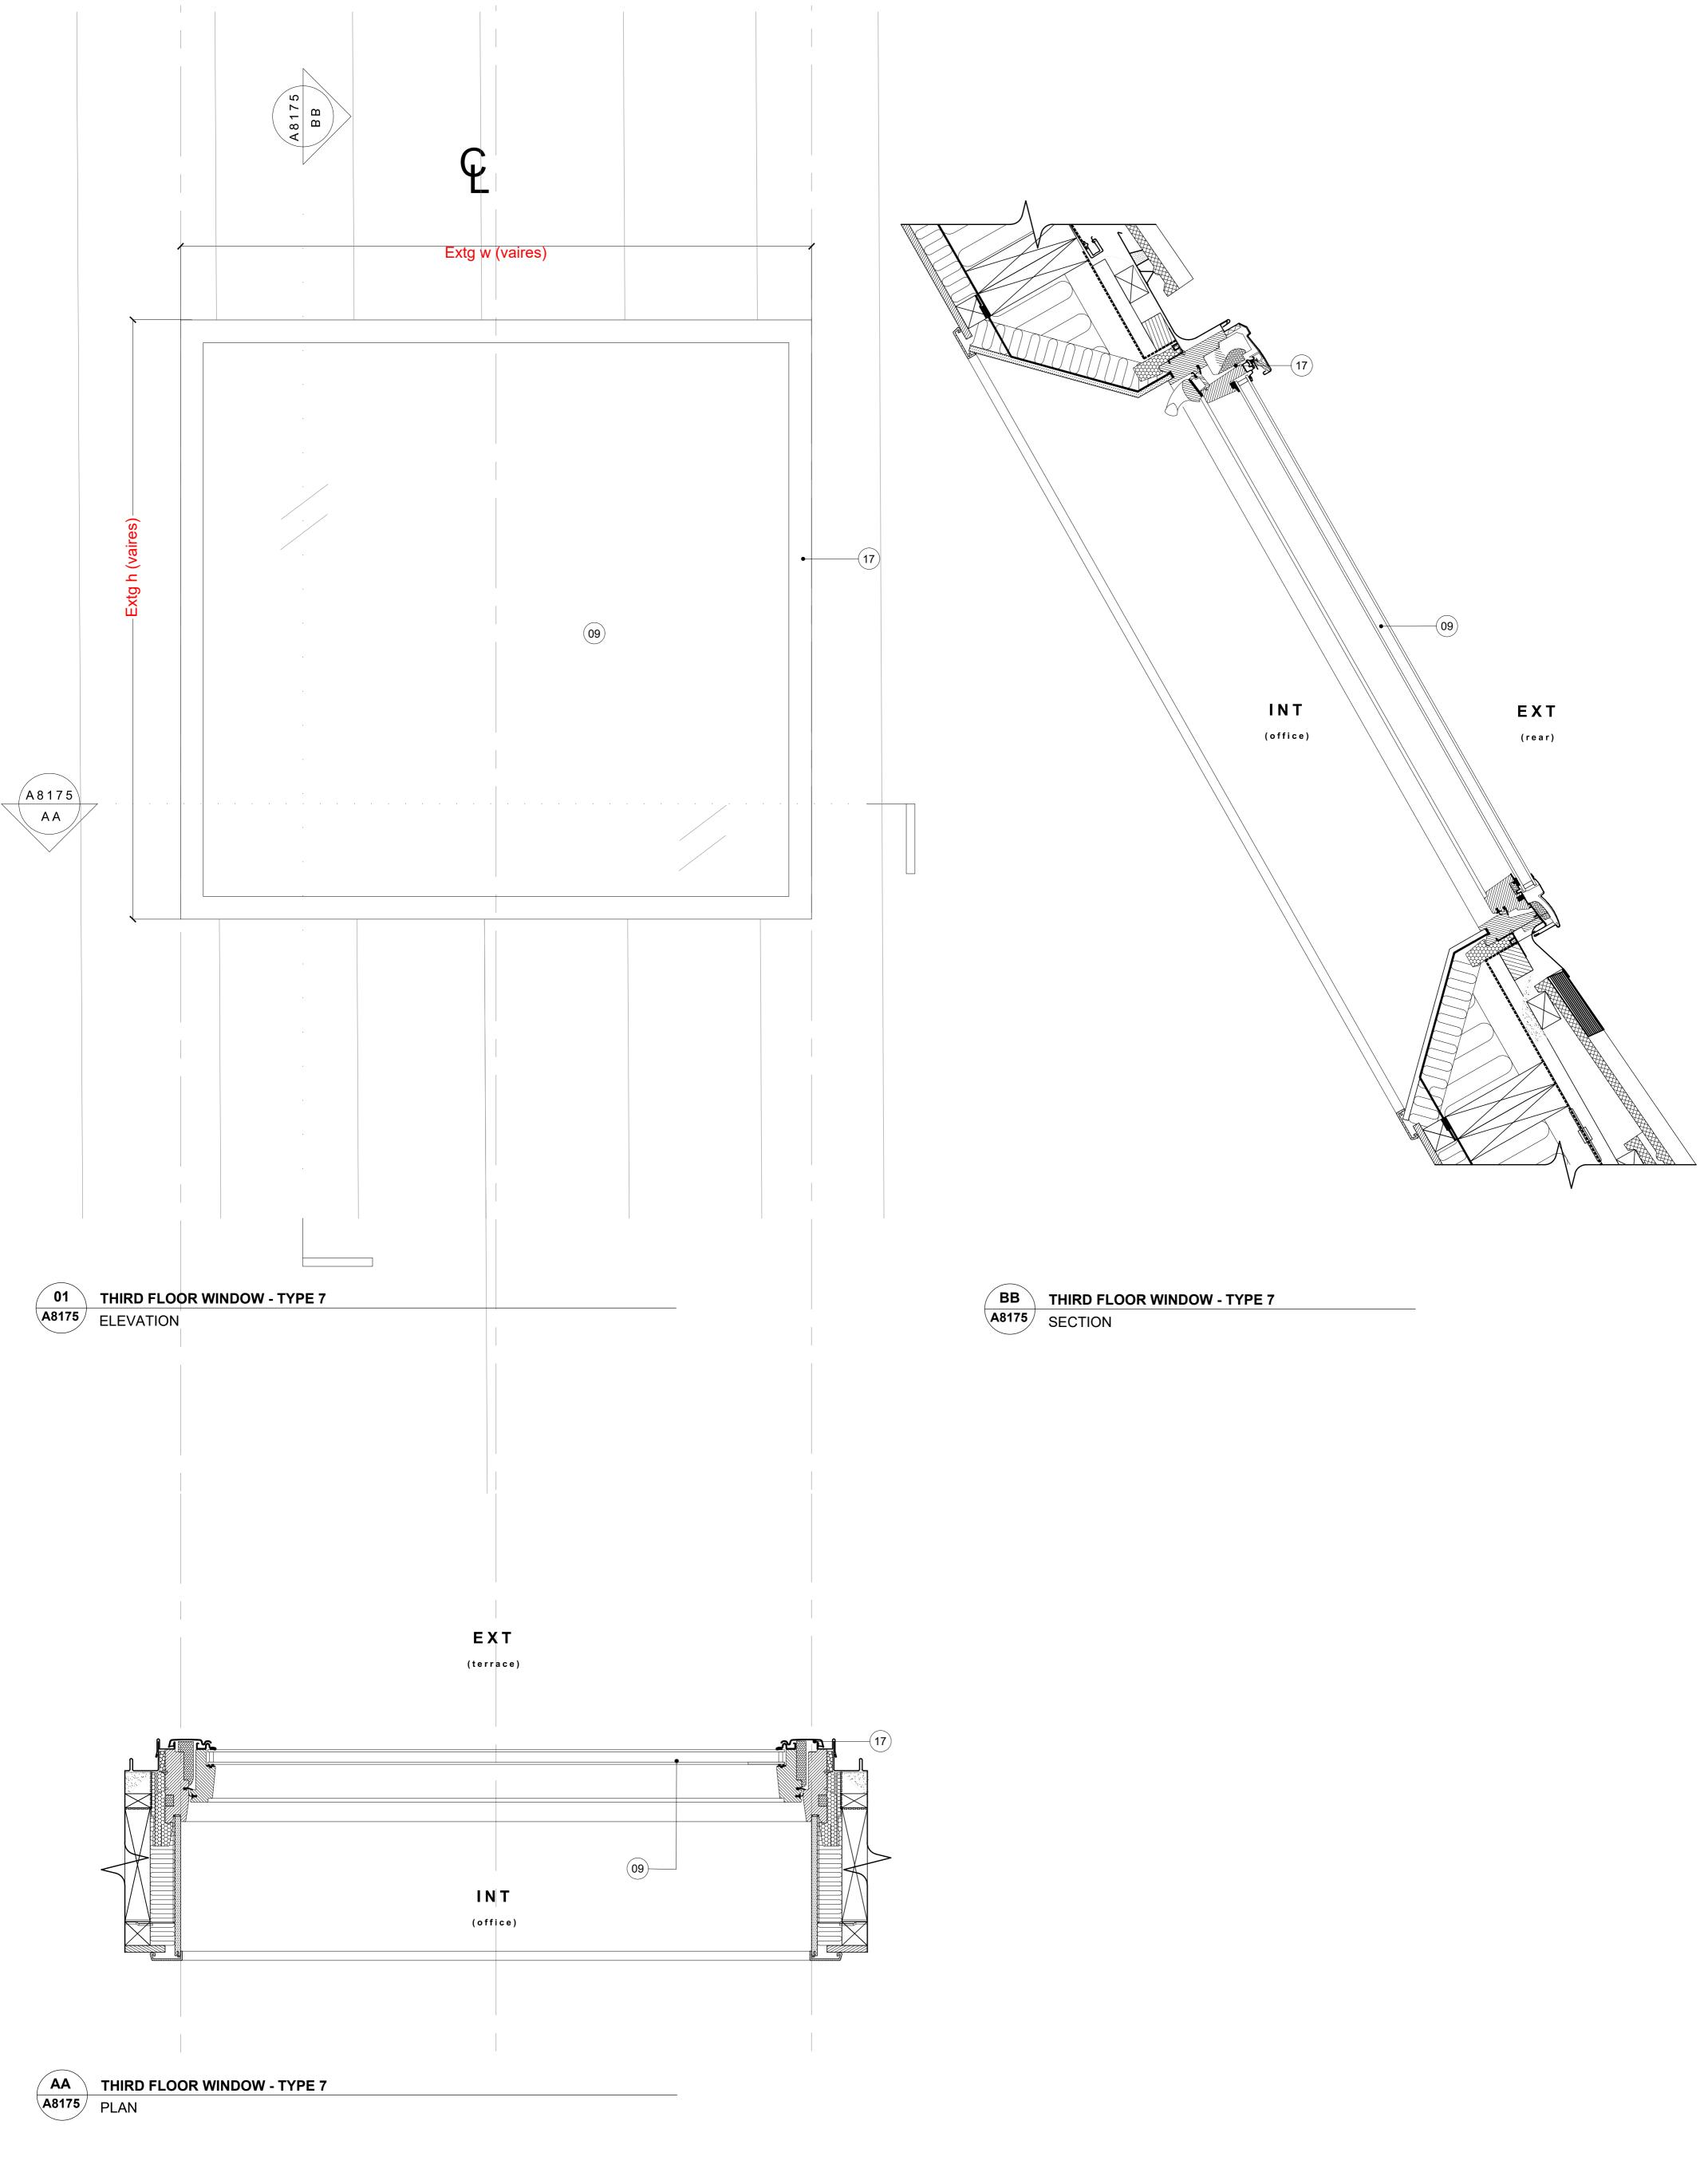

18. New fire rated metal window and panel system

15. New fire rated metal door system 16. New fire rated metal door and fixed glazing system

14. New solid treated timber fixed panel

17. New fire rated metal window system

Drawing Title EXTERNAL DETAILS

0 50 100 150 200 250 millimetre

TYPICAL METAL WINDOW 2/6 (W3-17) (W3-18)

Checked By Scale @ A1 Scale @ A3 Drawn By 1:5 1:10 US JS Project No. Drawing No. Revision A8175 dMFK 2271