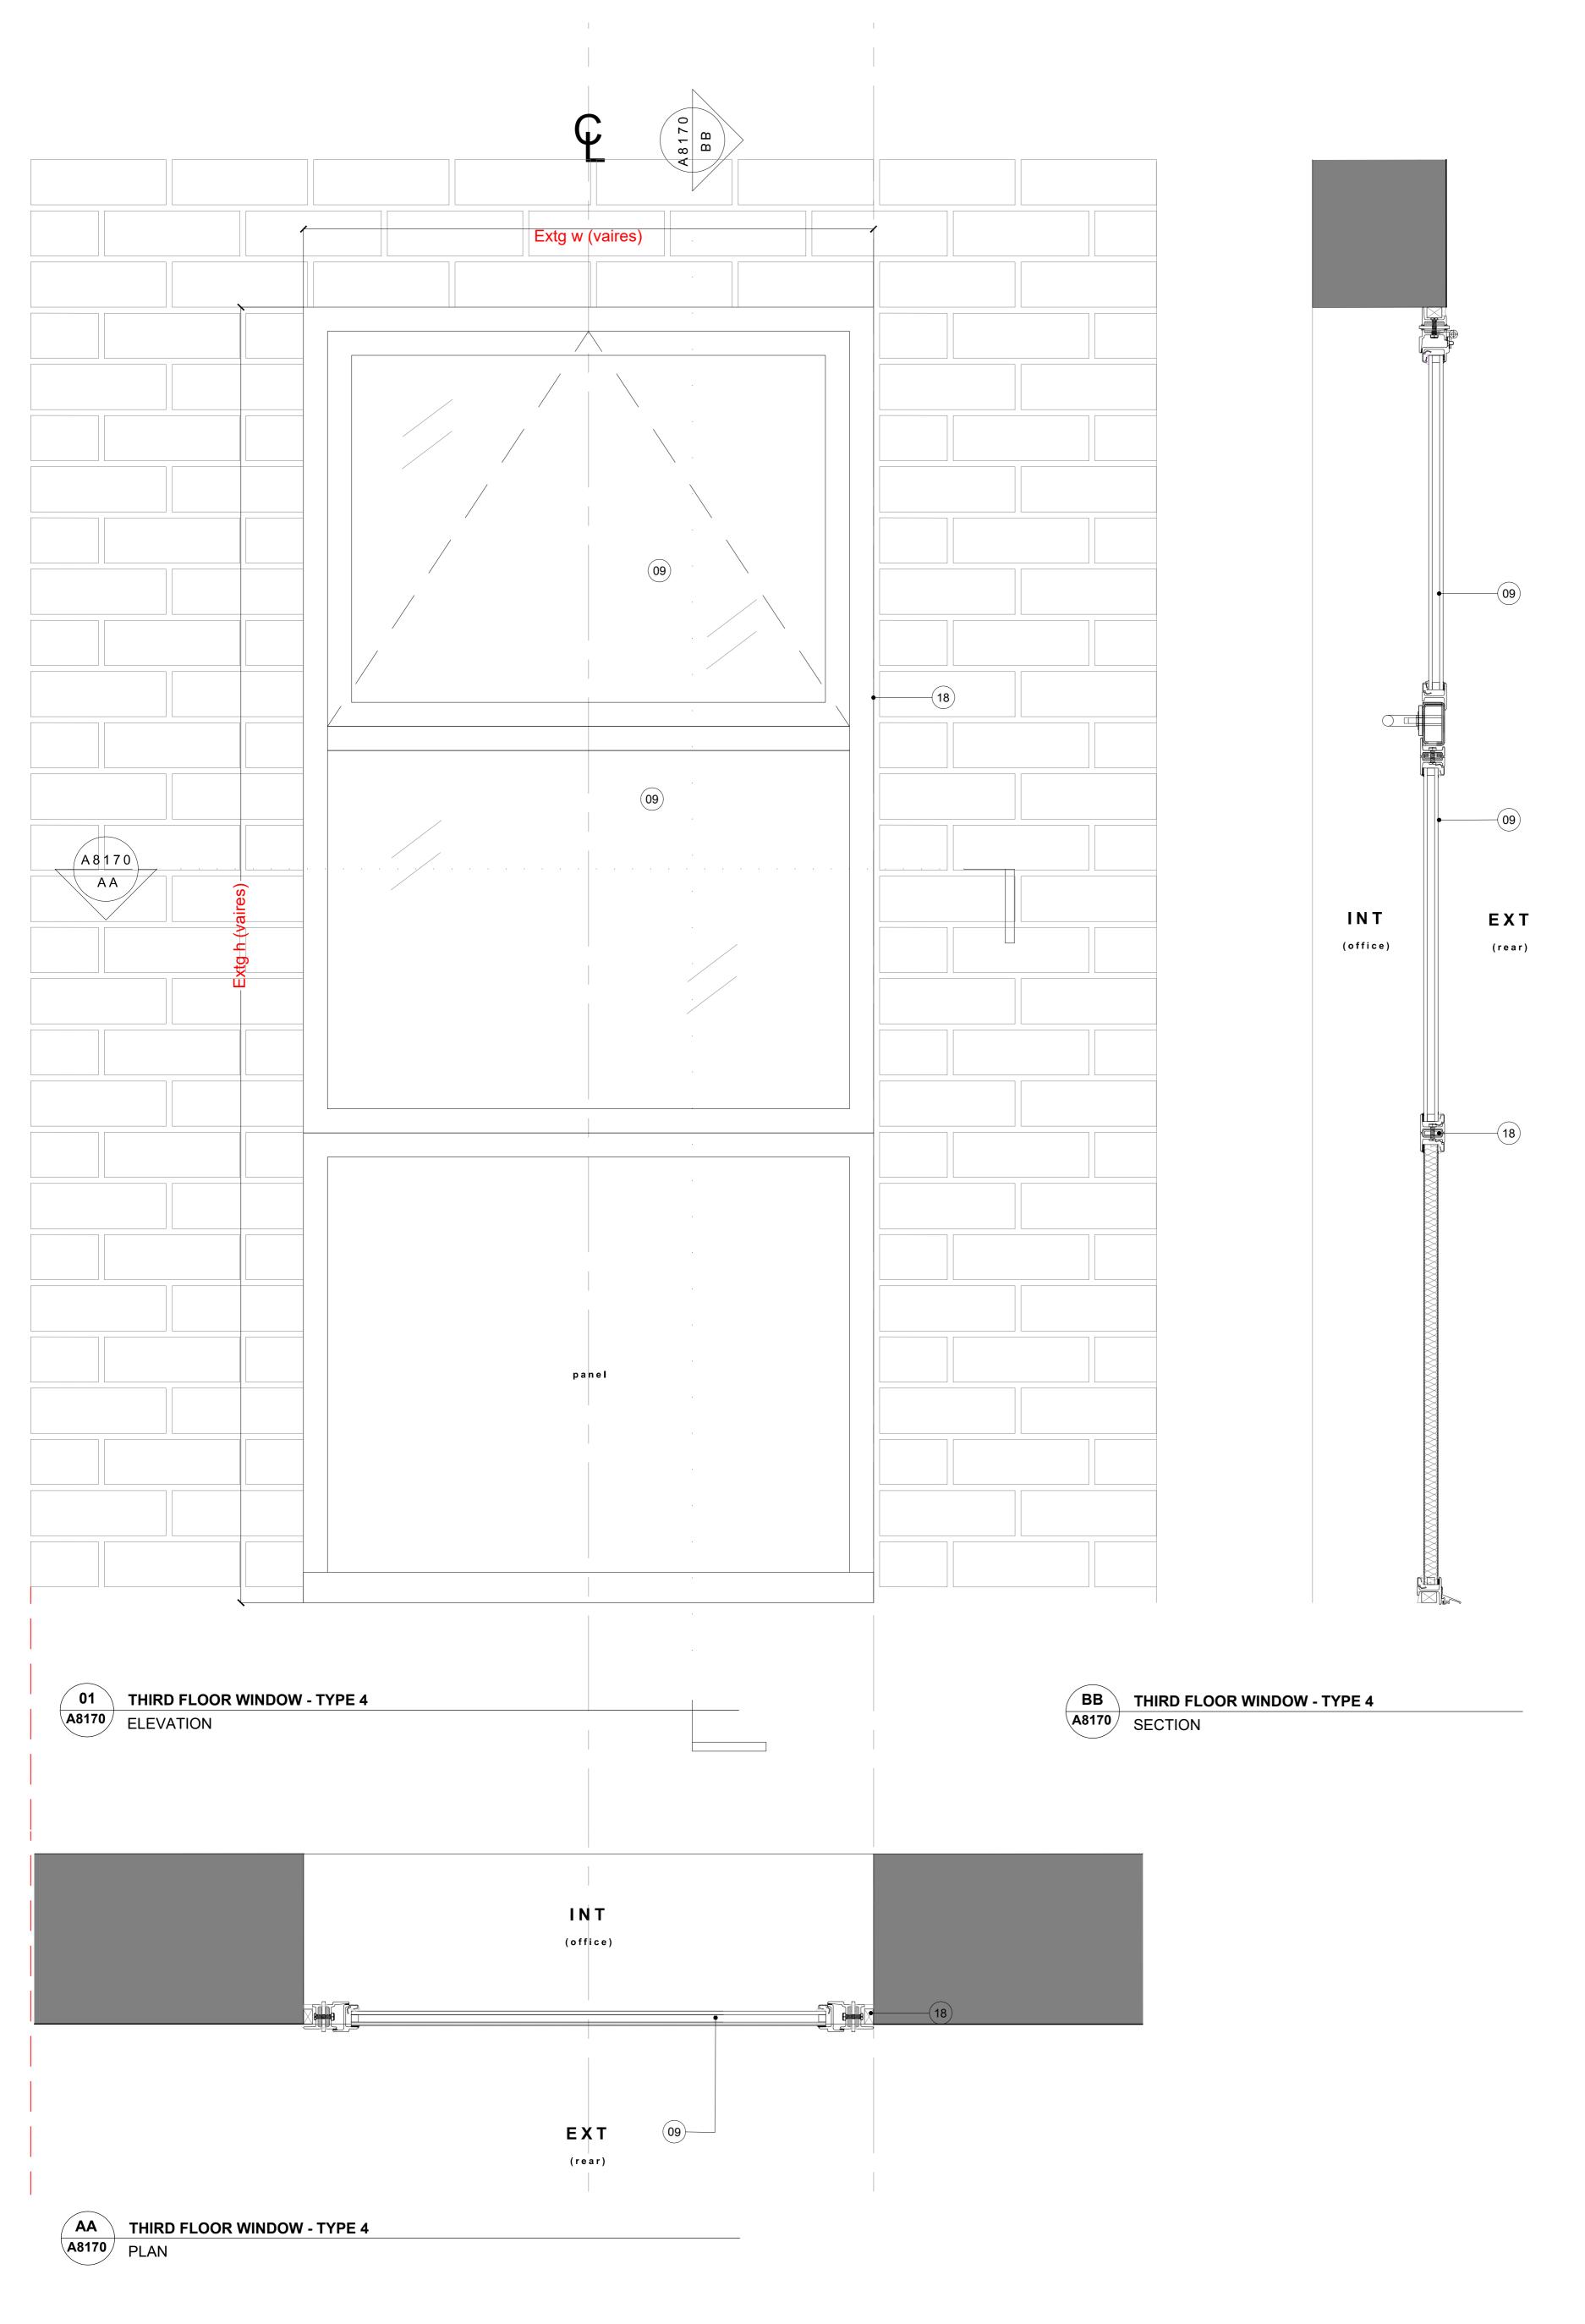

LEGEND

1. New high pressure laminate cladding

2. New tiled upstand/skirting New treated hardwood timber door frame

4. New treated hardwood timber window frame

New treated hardwood timber door leaf 6. New treated hardwood glazing bead

7. New treated hardwood joinery 8. New reated hardwood joinery

9. New double glazed unit 10. New pull handle

11. New brushed stainless steel kick plate

12. New brushed stainless steel access control panel

13. New applied metal signage

14. New solid treated timber fixed panel

16. New fire rated metal door and fixed glazing system

18. New fire rated metal window and panel system

15. New fire rated metal door system

17. New fire rated metal window system

19. New stone step to terrace door

20. New external treated timber decking 21. New flat plate steel balustrade

22. New flat plate steel gate

23. New coping

24. New tile finish to existing upstand