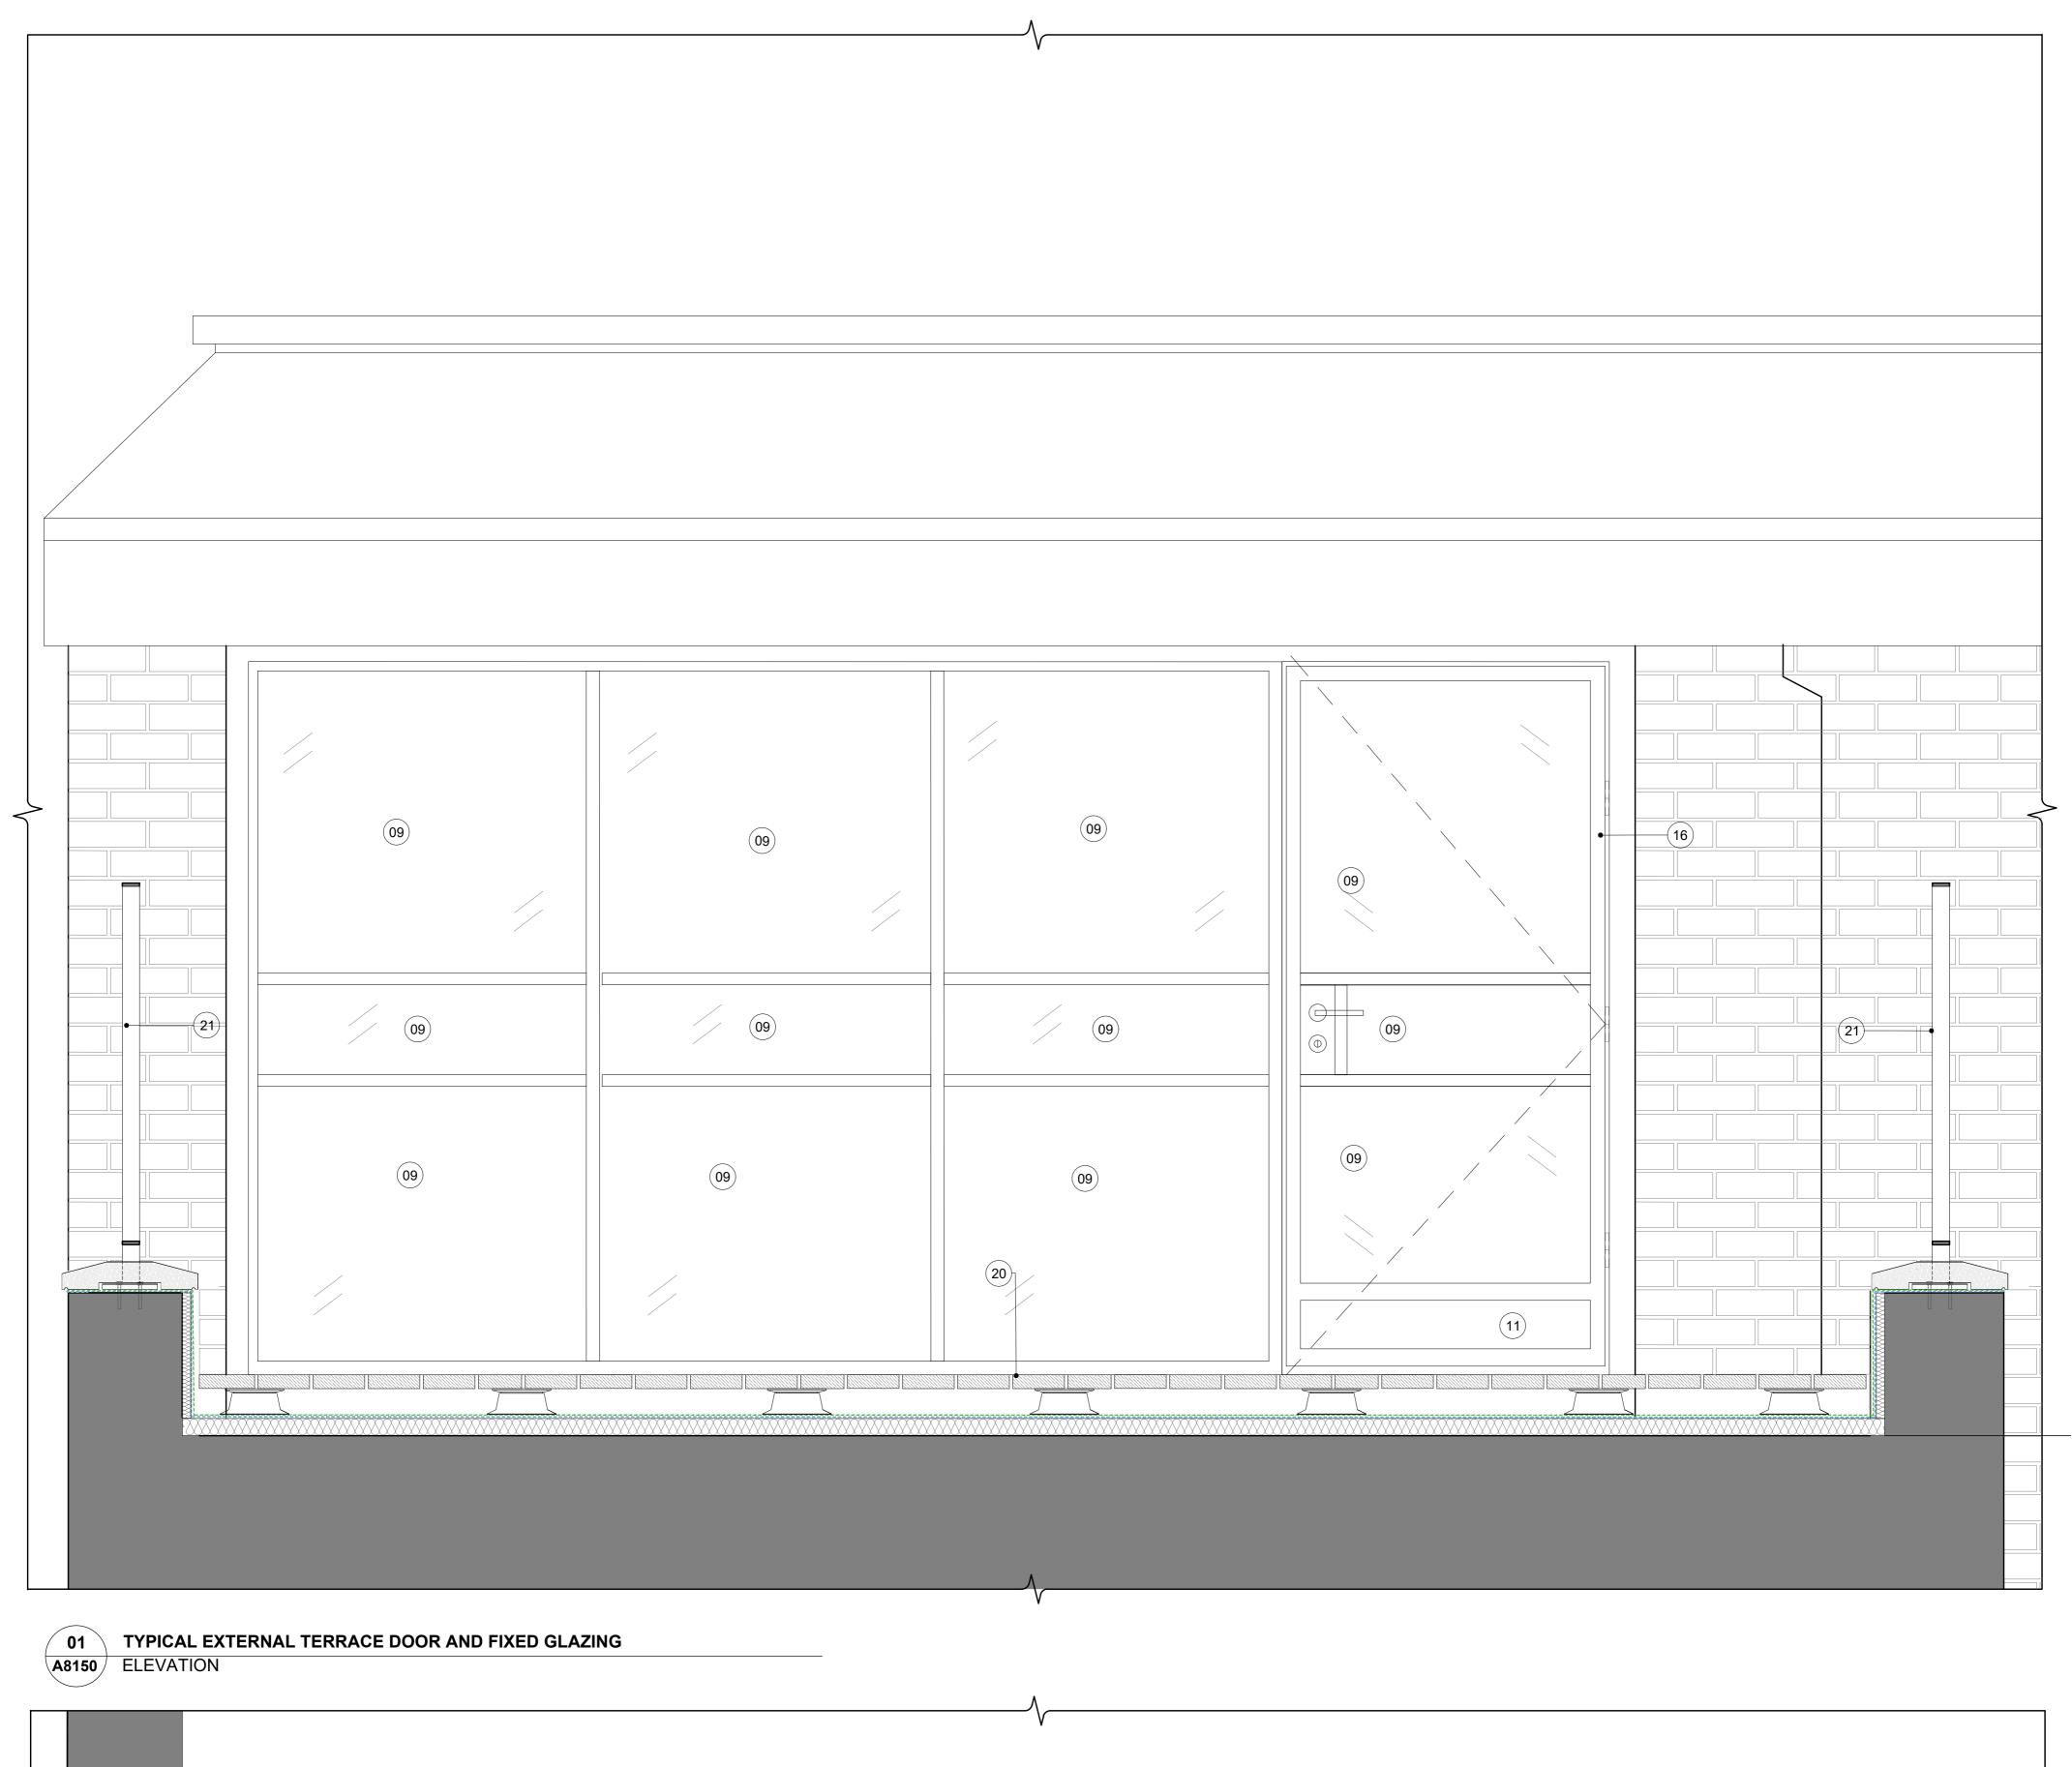

## AA TYPICAL EXTERNAL TERRACE DOOR AND FIXED GLAZING A6150 PLAN

## LEGEND

- New high pressure laminate cladding
- 2. New tiled upstand/skirting 3. New treated hardwood timber door frame
- 4. New treated hardwood timber window frame
- New treated hardwood timber door leaf New treated hardwood glazing bead
- 7. New treated hardwood joinery
- 8. New reated hardwood joinery
- 9. New double glazed unit
- 10. New pull handle
- 11. New brushed stainless steel kick plate
- 12. New brushed stainless steel access control panel

16. New fire rated metal door and fixed glazing system

18. New fire rated metal window and panel system

- 13. New applied metal signage 14. New solid treated timber fixed panel
- 15. New fire rated metal door system

17. New fire rated metal window system

- 19. New stone step to terrace door
- 20. New external treated timber decking
- 21. New flat plate steel balustrade
- 22. New flat plate steel gate
- 23. New coping 24. New tile finish to existing upstand