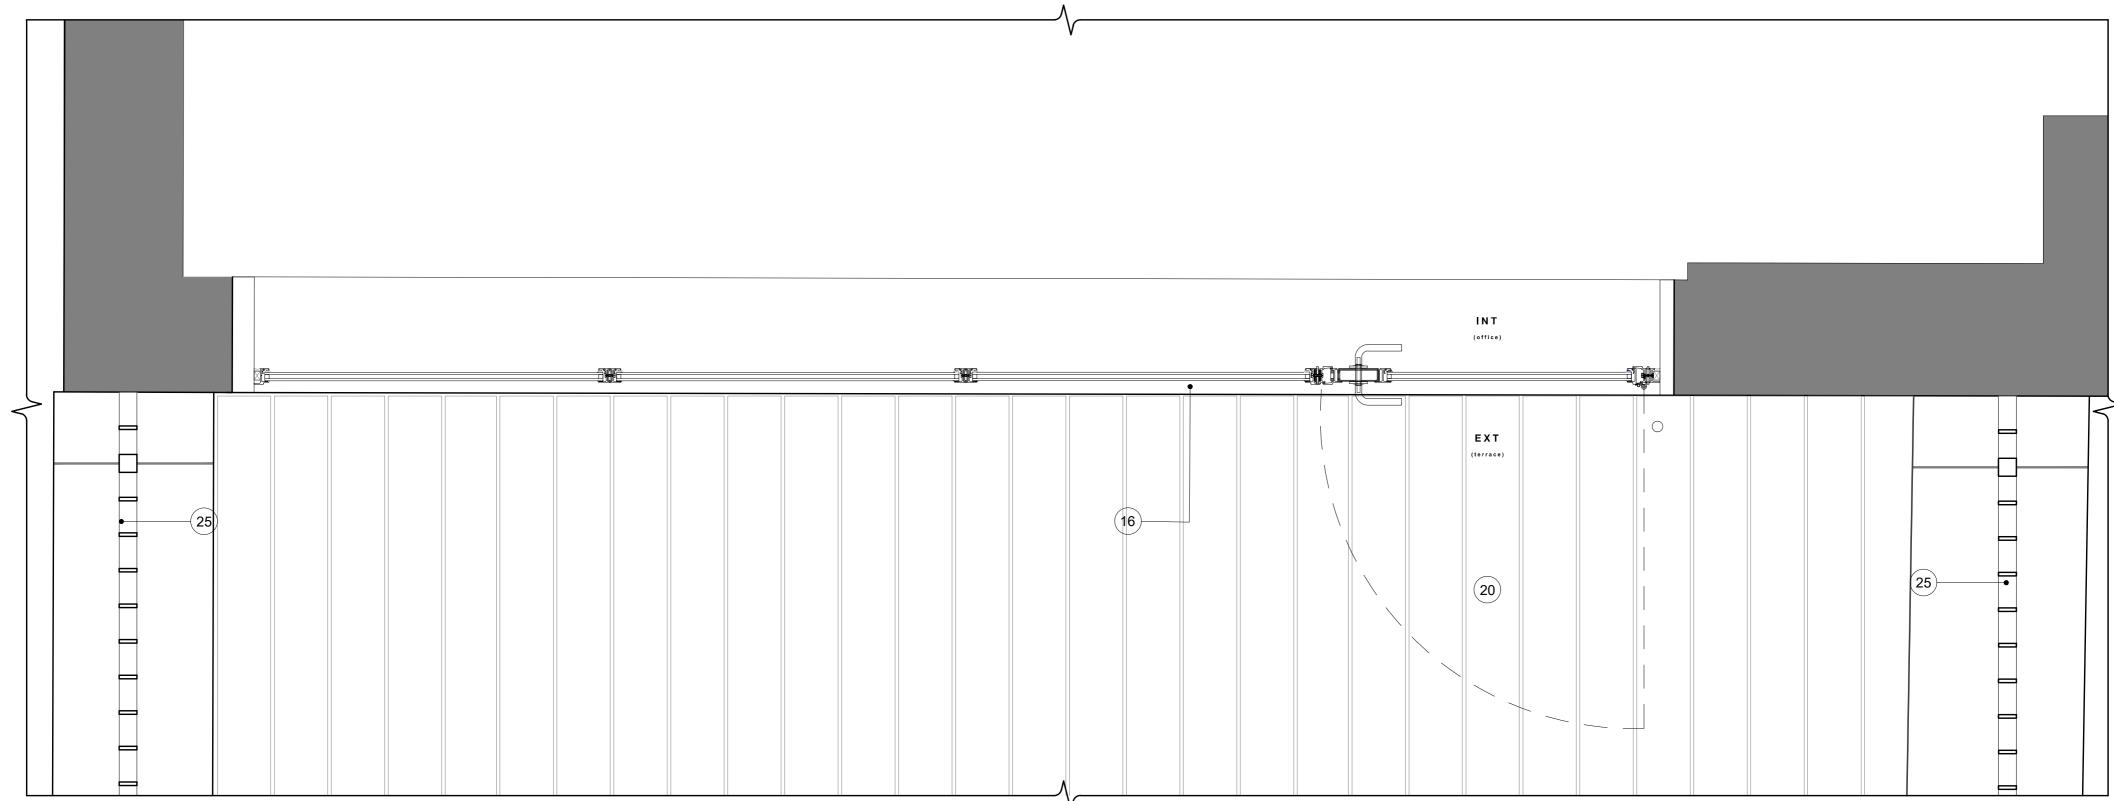

## LEGEND

- New high pressure laminate cladding
- 2. New tiled upstand/skirting 3. New treated hardwood timber door frame
- 4. New treated hardwood timber window frame
- New treated hardwood timber door leaf New treated hardwood glazing bead
- 7. New treated hardwood joinery
- 8. New reated hardwood joinery
- 9. New double glazed unit
- 10. New pull handle
- 11. New brushed stainless steel kick plate
- 12. New brushed stainless steel access control panel

16. New fire rated metal door and fixed glazing system

18. New fire rated metal window and panel system

- 13. New applied metal signage 14. New solid treated timber fixed panel
- 15. New fire rated metal door system

17. New fire rated metal window system

- 19. New stone step to terrace door
- 20. New external treated timber decking
- 21. New flat plate steel balustrade
- 22. New flat plate steel gate
- 23. New coping 24. New tile finish to existing upstand