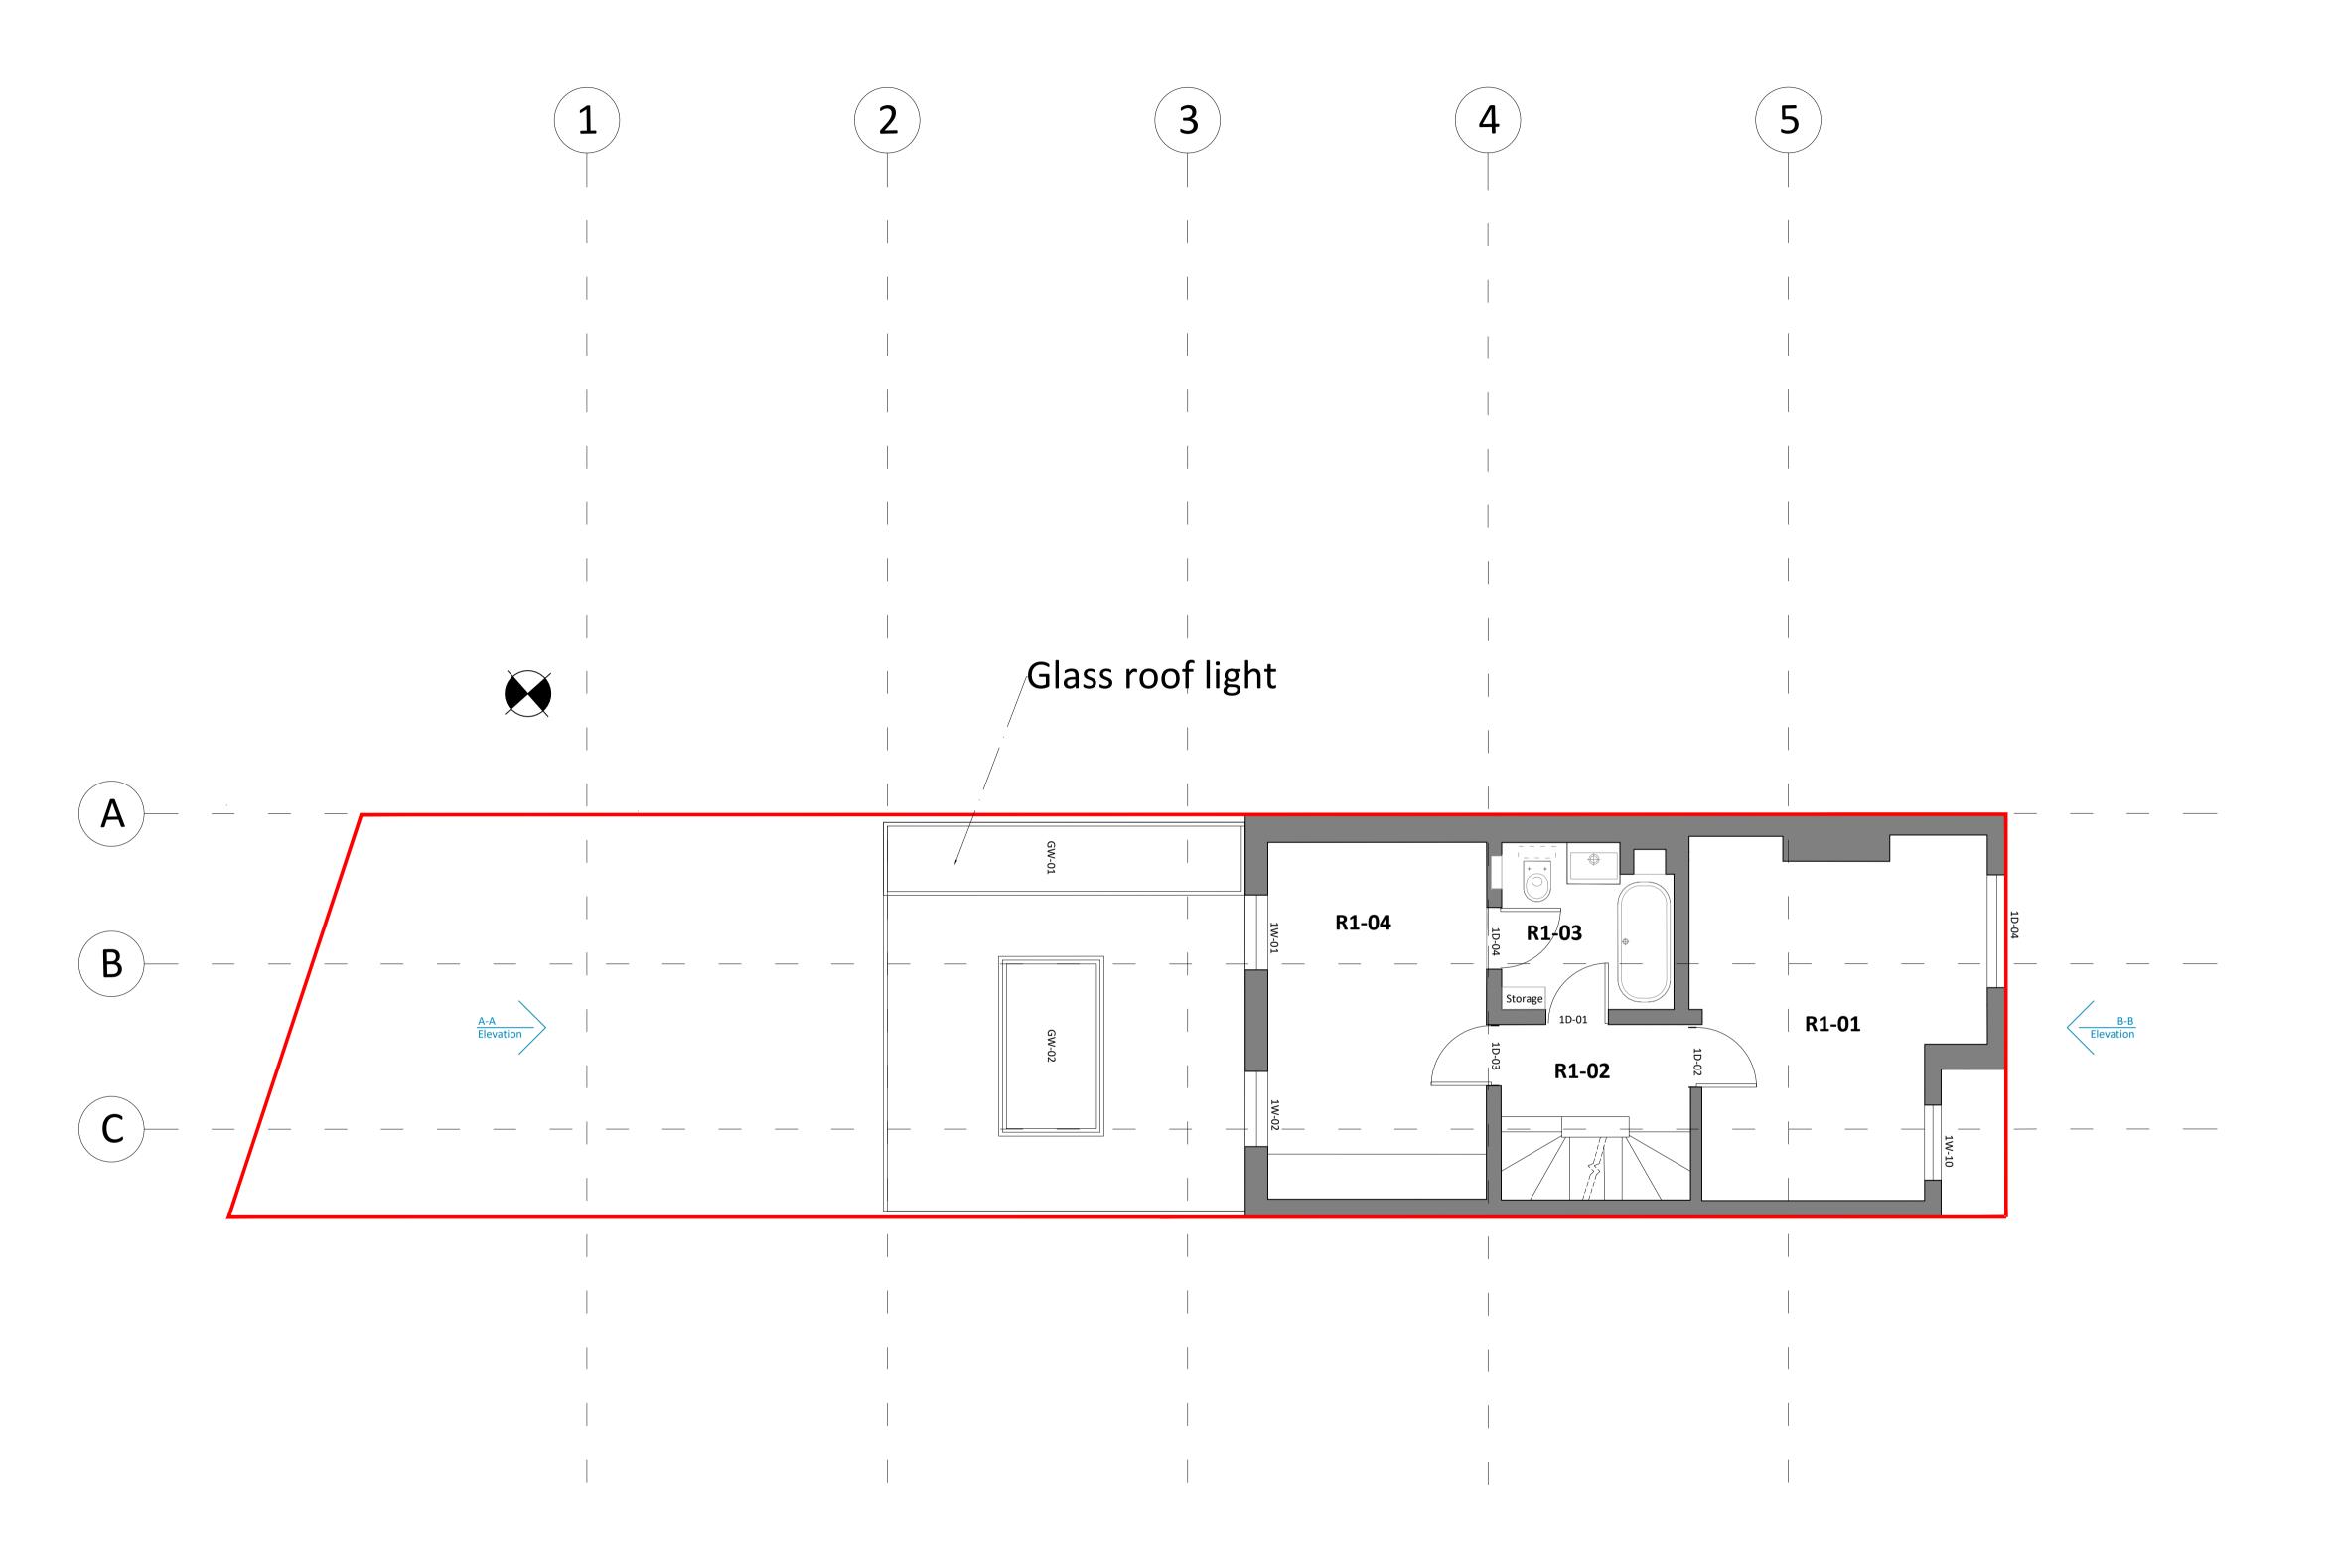

Key;

R1 01 Study/ bedroom
R1 02 Corridor
R1 03 Family bathroom
R1 04 Double master bedroom

Proposed plan 1:50 First floor plan

| Ramos Architect                       | ure       |         |
|---------------------------------------|-----------|---------|
| 079 84567782 vania@ramosarchitecture. | co.uk     |         |
| Client:<br>Jayma Pau                  |           |         |
| Project:<br>3 Berridge mews NW6 1RF   |           |         |
| Drawing Name:                         | Drawn by: | Scale:  |
| Proposed First floor plan             | VR        | 1:50@A1 |
| Drawing Number:                       | Date:     | Rev No: |
|                                       |           |         |