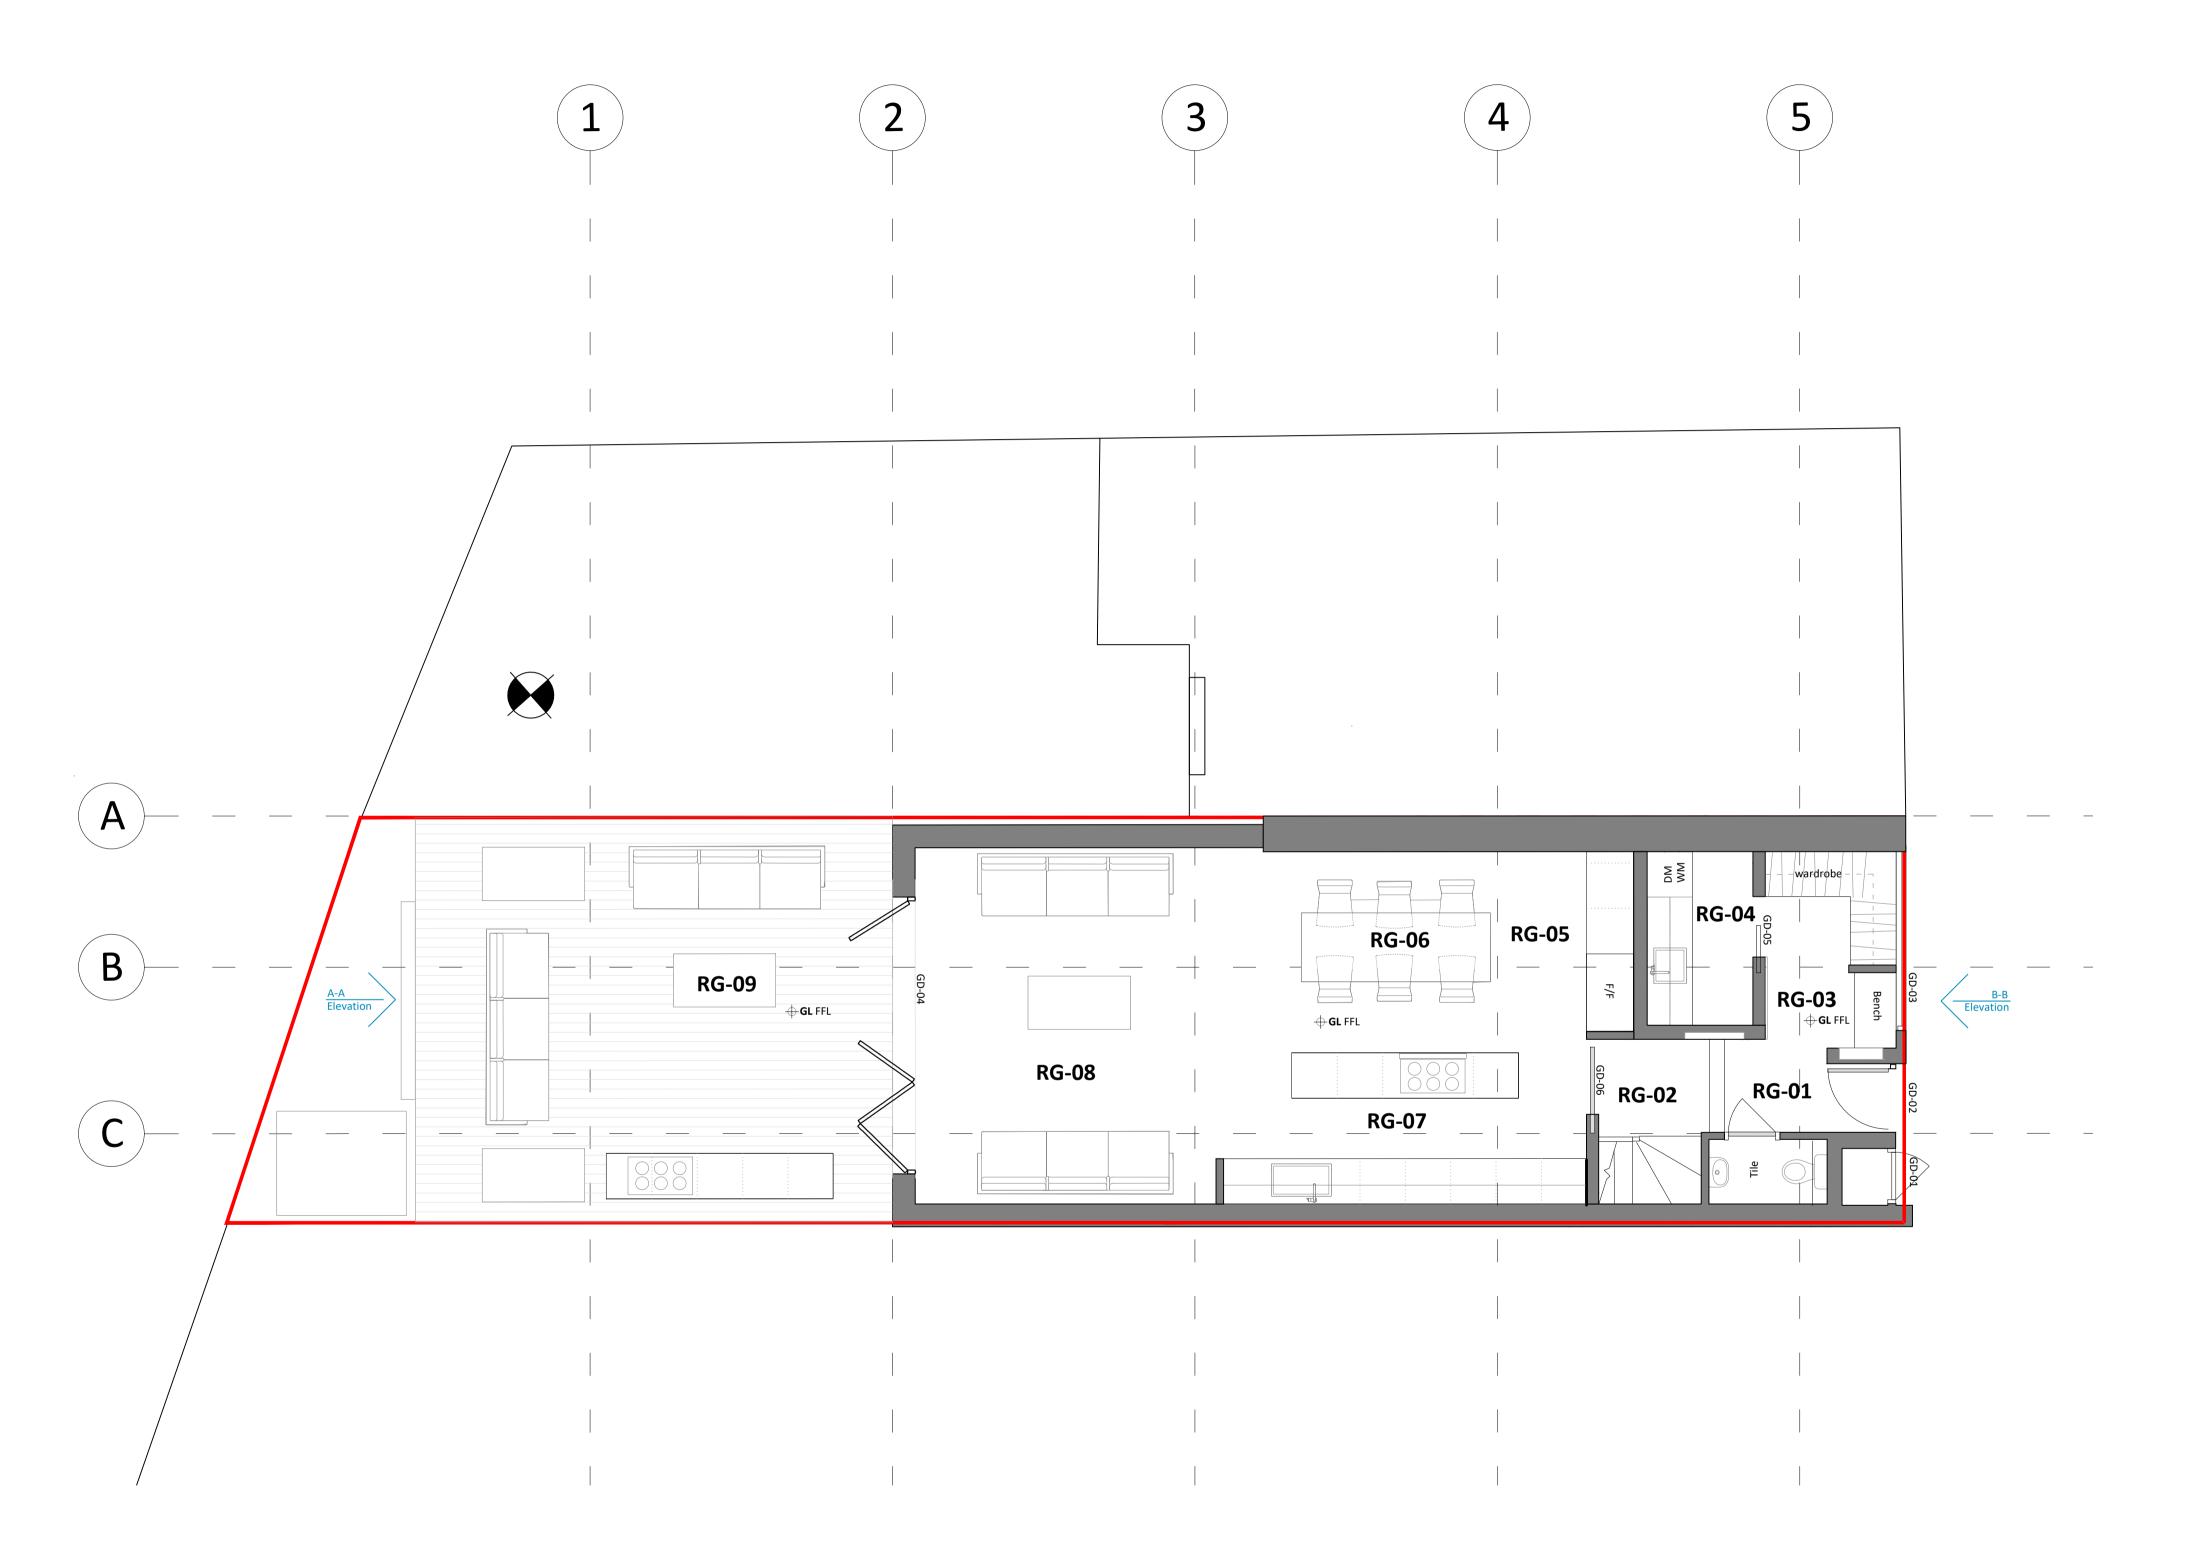

## Key;

RG 01 Entrance lobby
RG 02 Lobby
RG 03 Seating / storage
RG 04 Laundry Room
RG 05 Larder / Fridge
RG 06 Dinning room
RG 07 Kitchen
RG 08 Living Room
RG 09 External Patio Area

1

1:50

Proposed plan

Ground floor plan