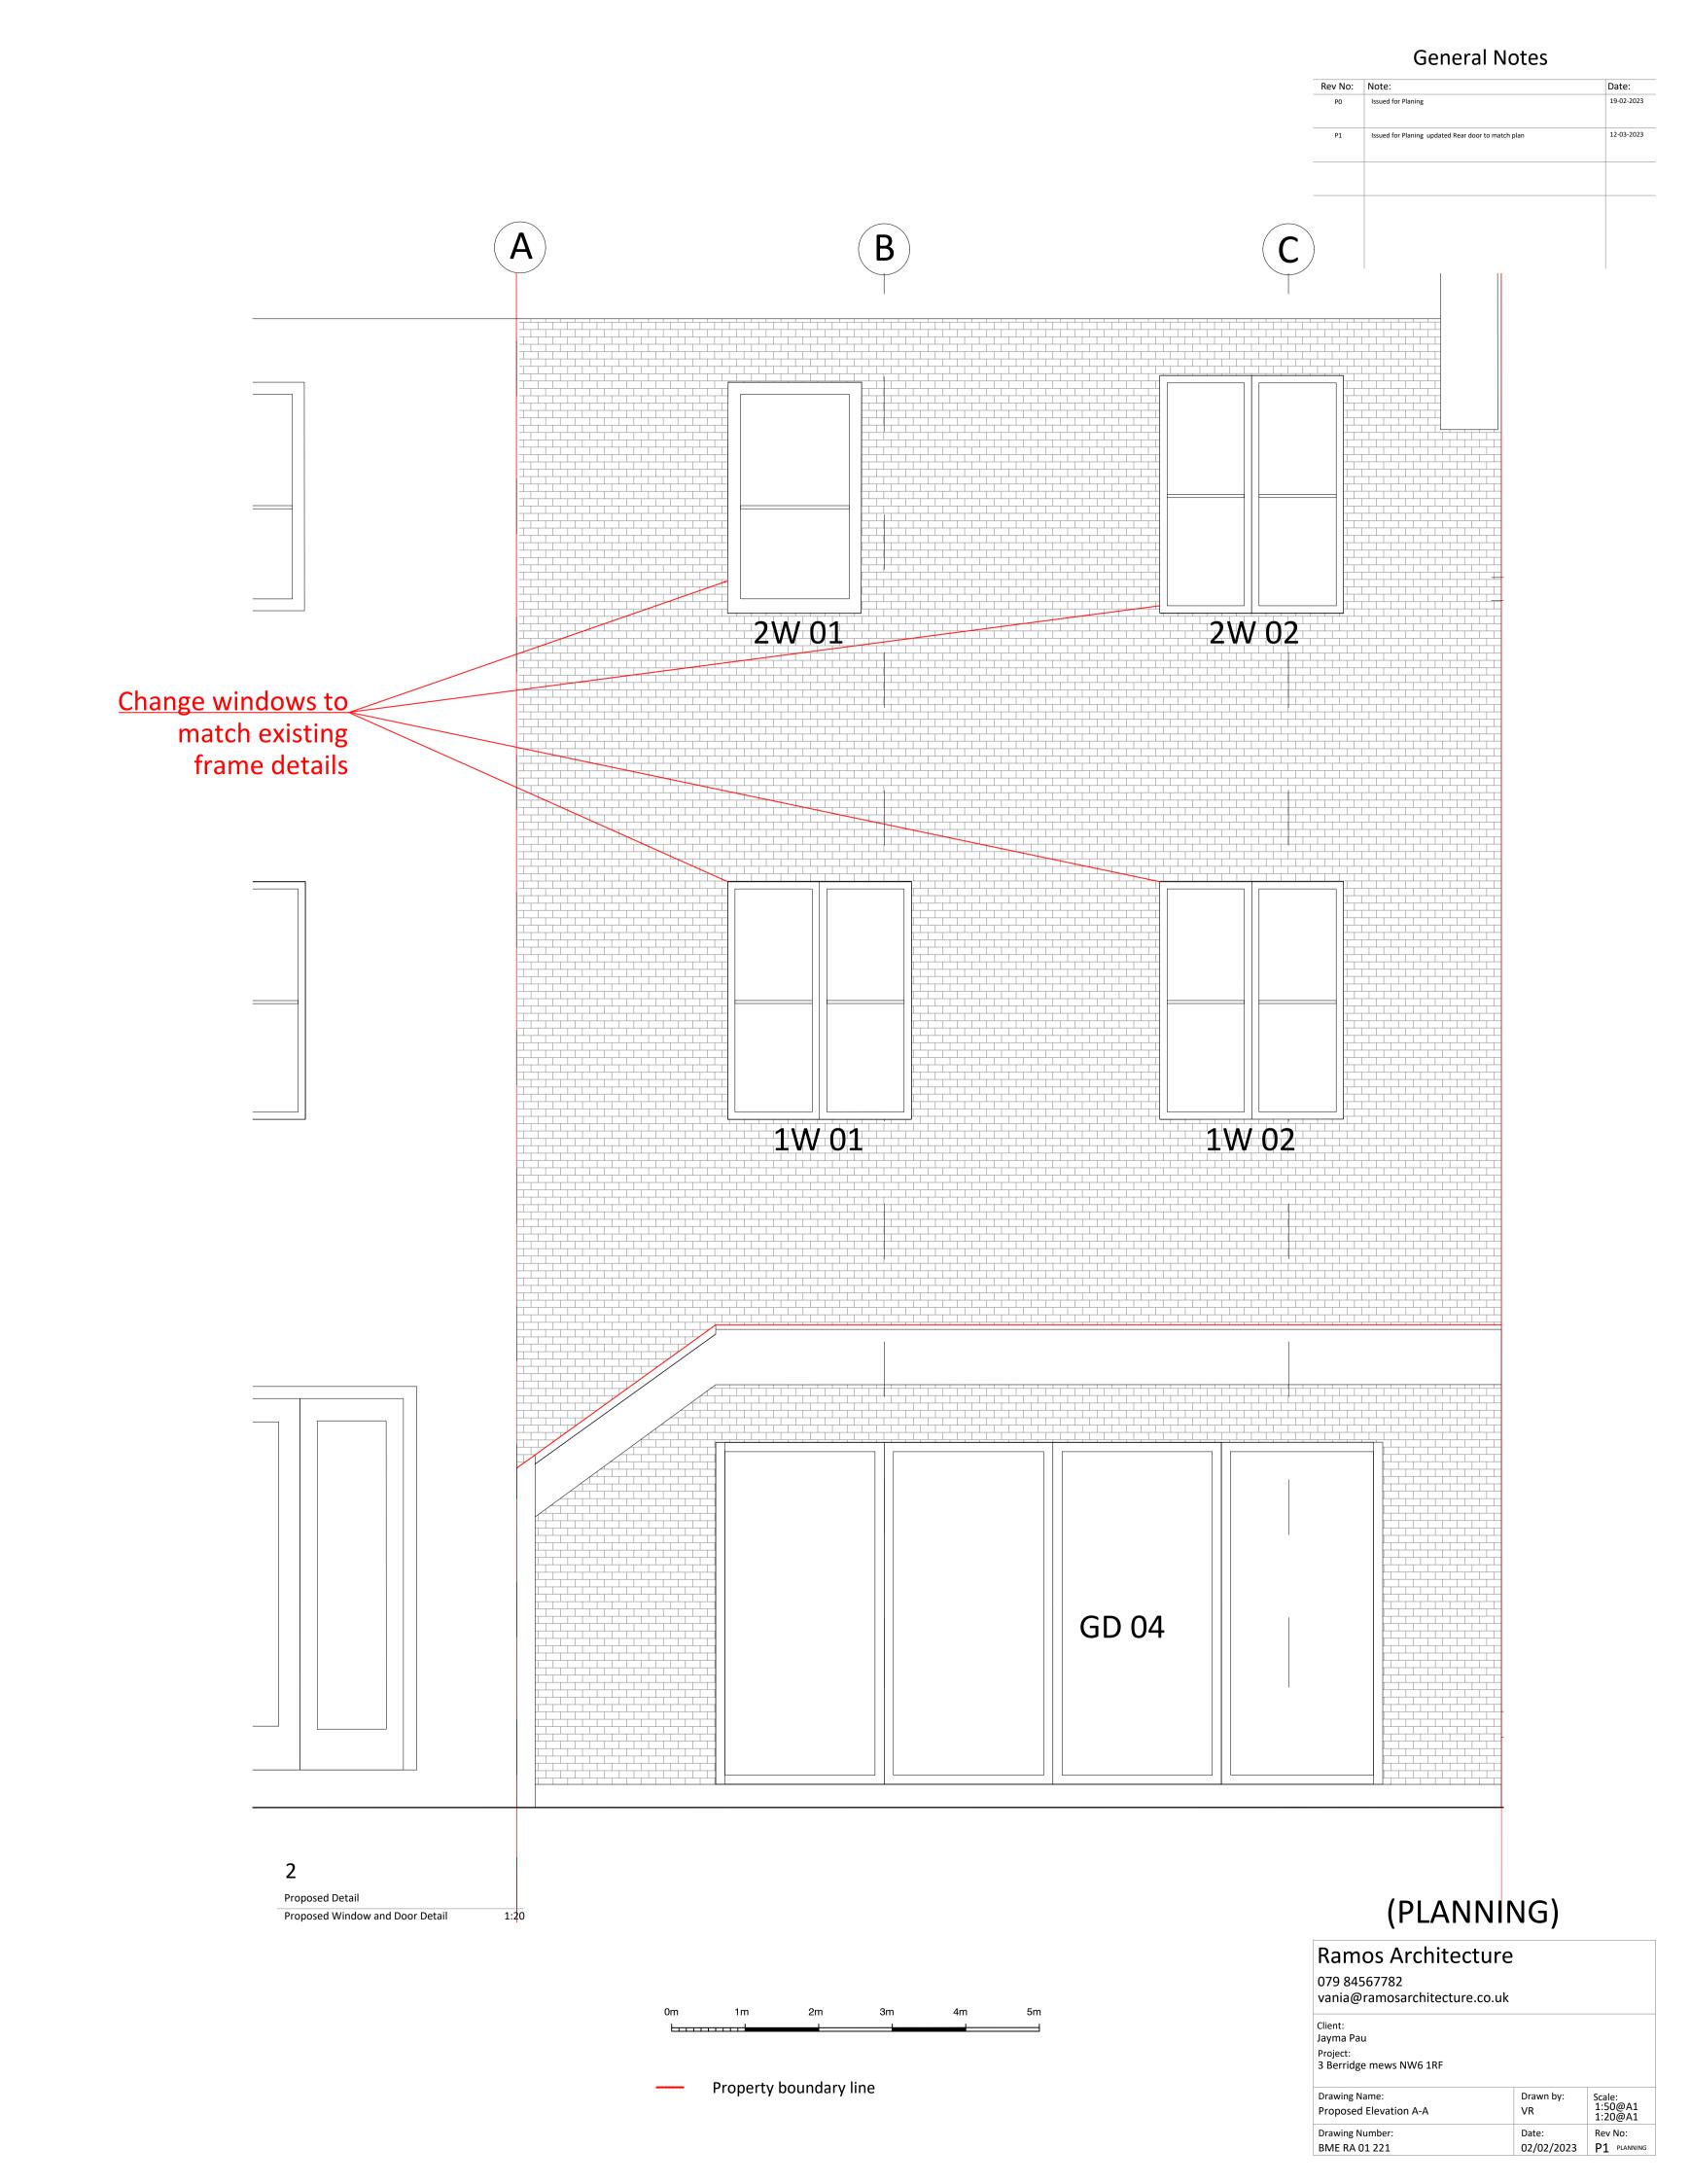

## Proposal:

Proposal to change all window to match existing windows details, frame of window to match existing details made of metal (Aluminum) factory painted frame.