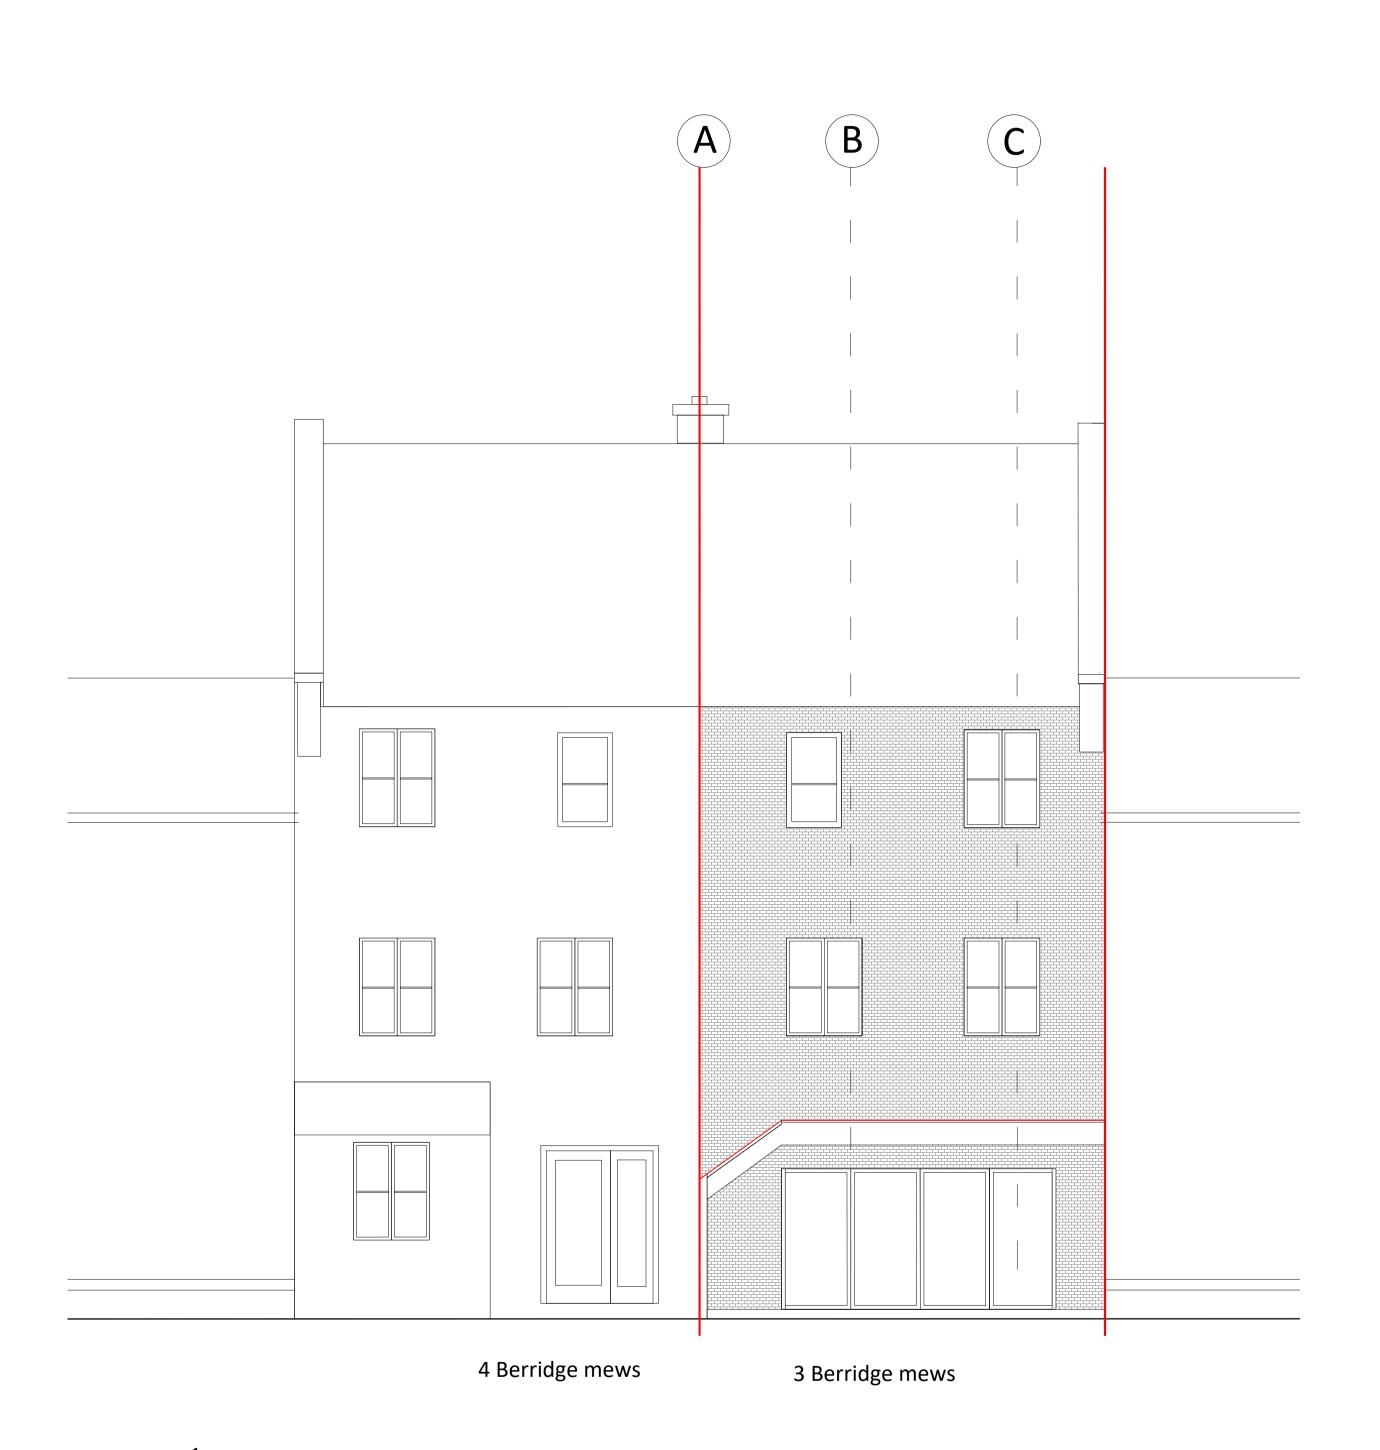

## Proposal:

Proposal to change all window to match existing windows details, frame of window to match existing details made of metal (Aluminum) factory painted frame.