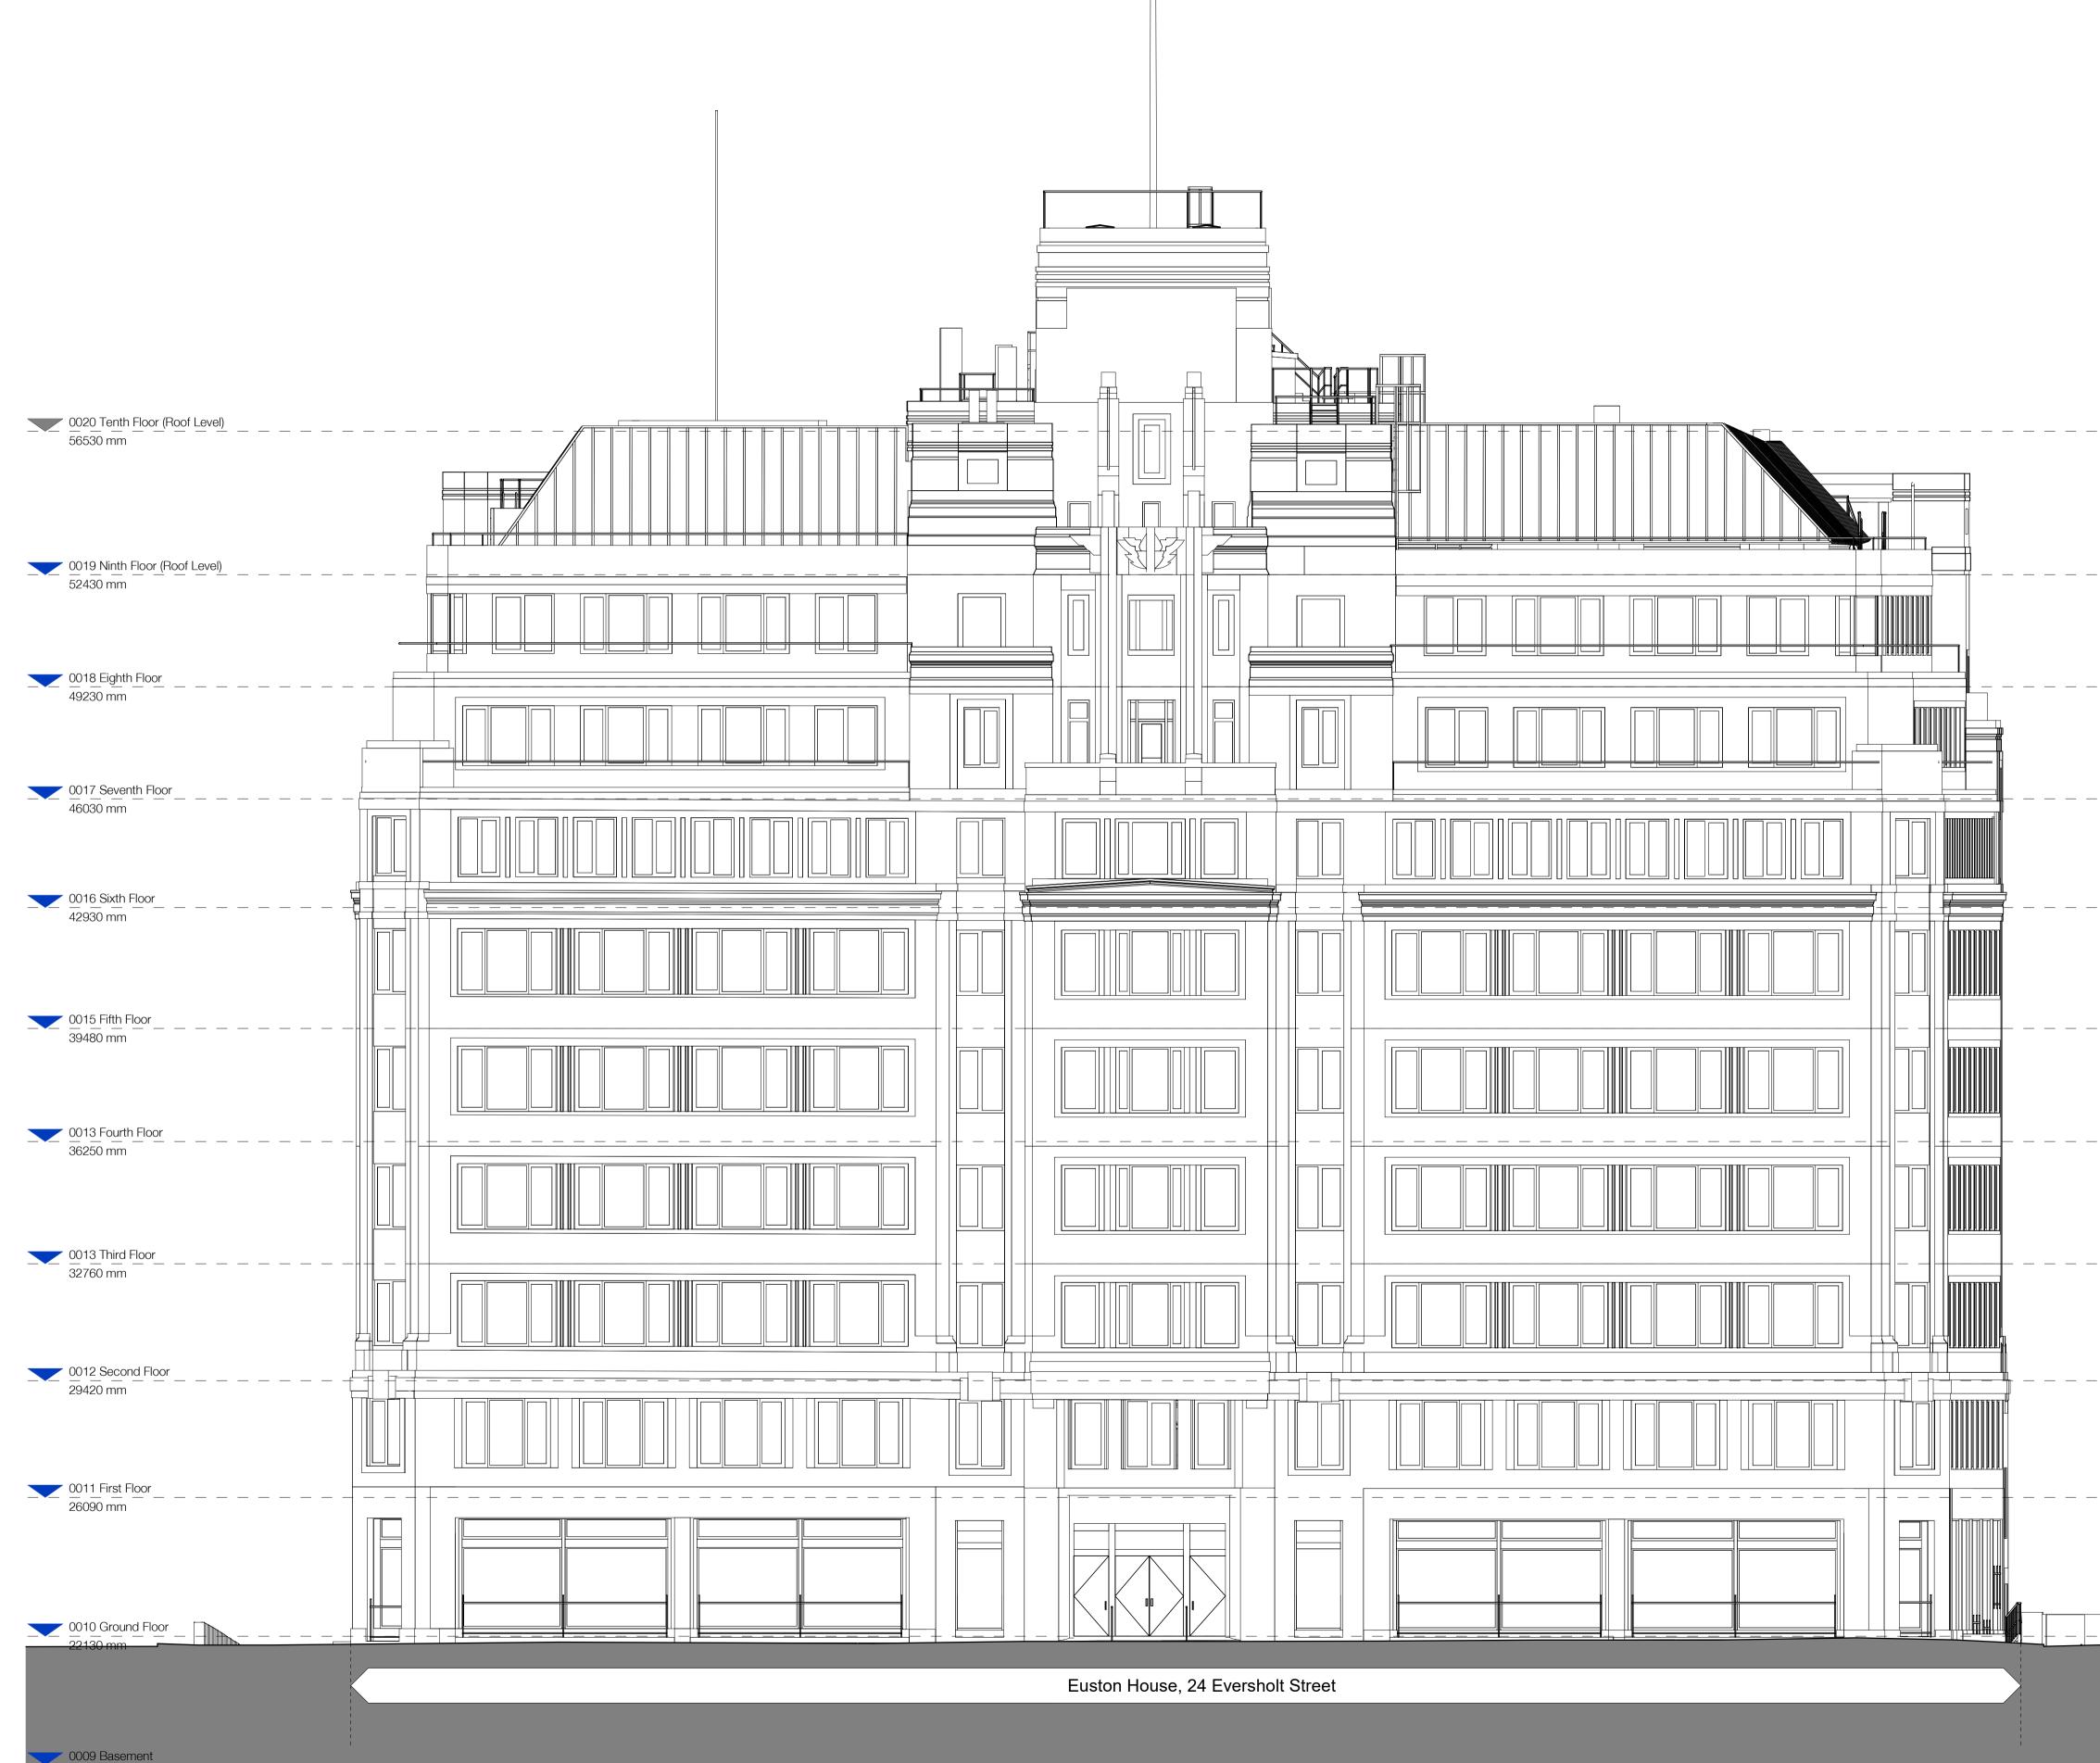

P0301 - C - Proposed West Elevation - Eversholt Street (Front)

 $18/150 \, \mathrm{mm}$ 

## REFERENCE KEY

\_\_\_\_\_ 

Site Boundary

Existing Walls

Demolished Walls

Proposed Walls

09.01 TYPICAL OFFICE Room Details 100sqm 1000sqft

0m 1m 5m Author Checker Rev Date Description