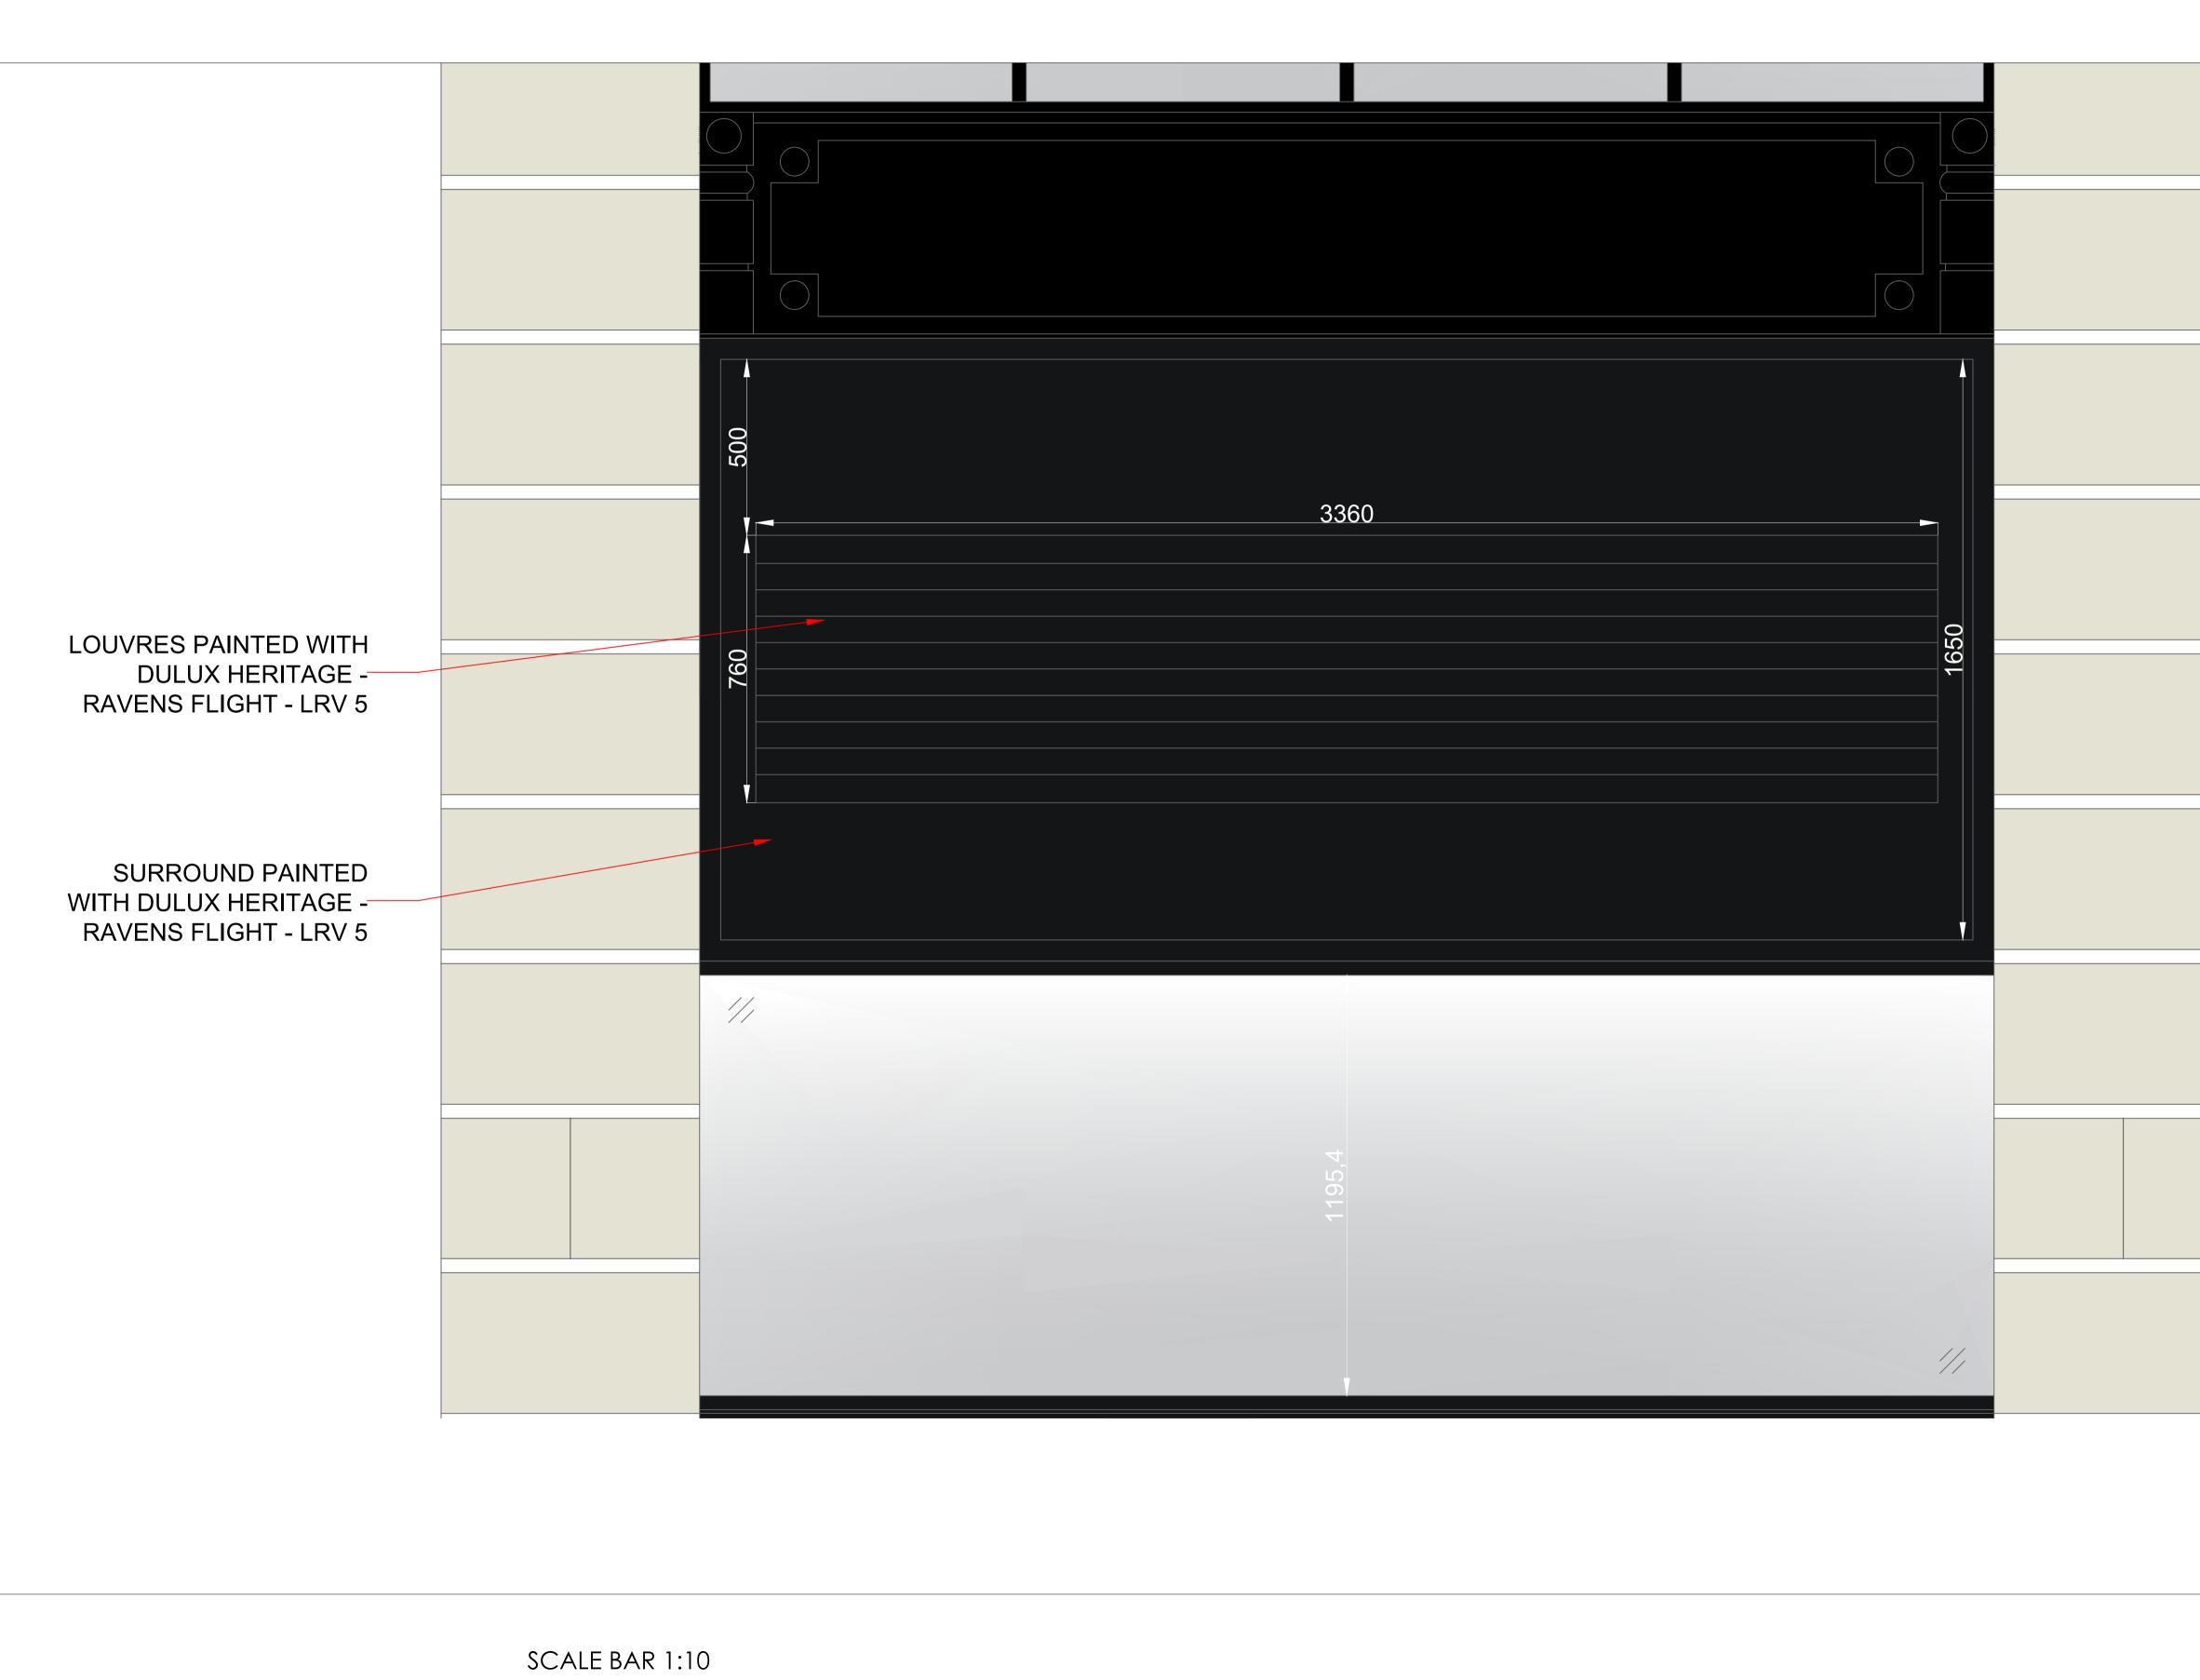

0 0.5 1 2

|  | NOTES:                                                                                                                                                                                                                                                                                                                                                 |                      |                                                                             |
|--|--------------------------------------------------------------------------------------------------------------------------------------------------------------------------------------------------------------------------------------------------------------------------------------------------------------------------------------------------------|----------------------|-----------------------------------------------------------------------------|
|  |                                                                                                                                                                                                                                                                                                                                                        |                      |                                                                             |
|  | KEY                                                                                                                                                                                                                                                                                                                                                    |                      |                                                                             |
|  | 760x3360 TIMBER LOUVRE<br>PAINTED WITH DULUX                                                                                                                                                                                                                                                                                                           |                      |                                                                             |
|  |                                                                                                                                                                                                                                                                                                                                                        | GE - RAVENS FLIGHT - |                                                                             |
|  | DETAILS:<br>- ALL TO MATCH ADJACENT PROPERTY<br>"ALL BAR ONE" - CORNER OF                                                                                                                                                                                                                                                                              |                      |                                                                             |
|  |                                                                                                                                                                                                                                                                                                                                                        |                      |                                                                             |
|  | - C                                                                                                                                                                                                                                                                                                                                                    | ASEMENT, F           | RAMING & SILLS -                                                            |
|  | A                                                                                                                                                                                                                                                                                                                                                      | ND HARDW             | DWOOD WITH WPB<br>OOD MOULDINGS                                             |
|  | <ul> <li>ABOVE PANELS FRAMING - MERANTI<br/>HARDWOOD WITH WPB PLY INSERTS</li> <li>COLOUR - DULUX HERITAGE - RAVENS<br/>FLIGHT - LRV 5</li> </ul>                                                                                                                                                                                                      |                      |                                                                             |
|  |                                                                                                                                                                                                                                                                                                                                                        |                      |                                                                             |
|  |                                                                                                                                                                                                                                                                                                                                                        |                      |                                                                             |
|  |                                                                                                                                                                                                                                                                                                                                                        |                      |                                                                             |
|  |                                                                                                                                                                                                                                                                                                                                                        |                      |                                                                             |
|  |                                                                                                                                                                                                                                                                                                                                                        |                      |                                                                             |
|  |                                                                                                                                                                                                                                                                                                                                                        |                      |                                                                             |
|  |                                                                                                                                                                                                                                                                                                                                                        |                      |                                                                             |
|  |                                                                                                                                                                                                                                                                                                                                                        |                      |                                                                             |
|  |                                                                                                                                                                                                                                                                                                                                                        |                      |                                                                             |
|  |                                                                                                                                                                                                                                                                                                                                                        |                      |                                                                             |
|  |                                                                                                                                                                                                                                                                                                                                                        |                      |                                                                             |
|  |                                                                                                                                                                                                                                                                                                                                                        |                      |                                                                             |
|  |                                                                                                                                                                                                                                                                                                                                                        |                      |                                                                             |
|  |                                                                                                                                                                                                                                                                                                                                                        |                      |                                                                             |
|  | E 09/03/2023 LOUVRE POSITIONS UPDATED<br>D 03/03/2023 LOUVRES REVERTED TO ORIGINAL DESIGN<br>C 17/02/2023 LOUVRES OPDATED<br>B 17/01/2023 ALTERNATIVE LOUVRE OPTION CREATED<br>A 13/01/2023 ALTERNATIVE LOUVRE OPTION CREATED<br>REV DATE AMENDMENTS<br>COSORREL<br>The Old Barn   Scrips Business Park   Cut Hedge Lane<br>Coggeshall   Essex CO6 1RL |                      |                                                                             |
|  |                                                                                                                                                                                                                                                                                                                                                        |                      |                                                                             |
|  |                                                                                                                                                                                                                                                                                                                                                        |                      |                                                                             |
|  |                                                                                                                                                                                                                                                                                                                                                        |                      |                                                                             |
|  |                                                                                                                                                                                                                                                                                                                                                        |                      |                                                                             |
|  | PROPC                                                                                                                                                                                                                                                                                                                                                  |                      | PROJECT: KINGSWAY PROJECT<br>ADDRESS: 54 KINGSWAY                           |
|  | SHOPFRONT<br>LOUVRE DETAIL                                                                                                                                                                                                                                                                                                                             |                      | HOLBORN<br>LONDON<br>WC2B 6EP<br>DWG NO.: KP-004                            |
|  |                                                                                                                                                                                                                                                                                                                                                        |                      | DWG TITLE: PROPOSED FRONTAGE<br>DWG DATE: 09/03/2023<br>DWG SIZE: 1:10 @ A1 |
|  |                                                                                                                                                                                                                                                                                                                                                        |                      | DWG SIZE: 1:10 @ AT<br>DRAWN: J.P. CHECKED: A.E. ISSUE -                    |