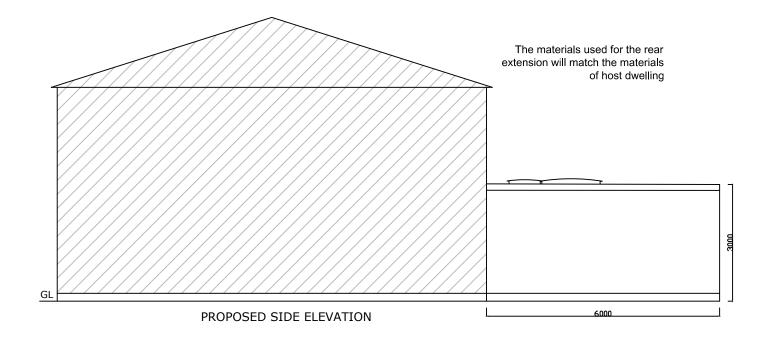

| PROJRCT TITLE:               |                                      | DRAW   |
|------------------------------|--------------------------------------|--------|
| Single Storey Rear Extension |                                      | Existi |
| CLIENT:                      | ADDRESS:                             | DRAW   |
| Mr Syed Aftab Ali            | 80 westcroft Close<br>London NW2 2RS | 2023,  |