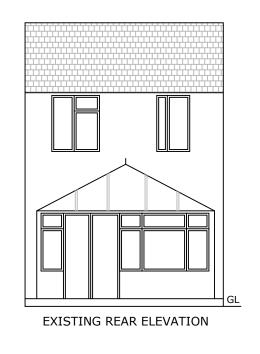

| PROJRCT TITLE:               |                                      | DRAW   |
|------------------------------|--------------------------------------|--------|
| Single Storey Rear Extension |                                      | Existi |
| CLIENT:                      | ADDRESS:                             | DRAW   |
| Mr Syed Aftab Ali            | 80 westcroft Close<br>London NW2 2RS | 2023,  |