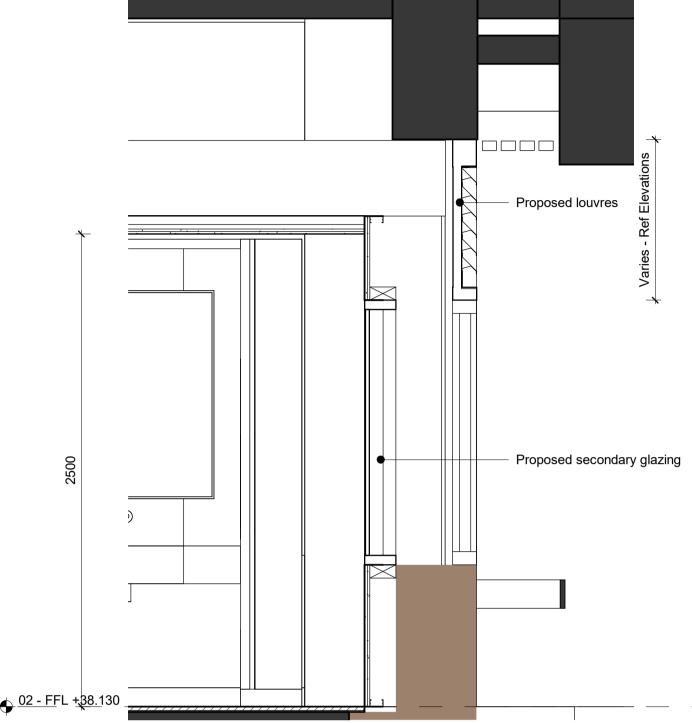

Planning - Proposed South West Elevation Second Floor Scale: 1:20

Proposed - Planning - Louvre Detail - South West Scale: 1: 20

Do not scale. All dimensions to be confirmed on site. Information contained in this drawing is the sole copyright of Orms designers + architects ltd and is not to be reproduced without permission. CDM risks relevant to this drawing: