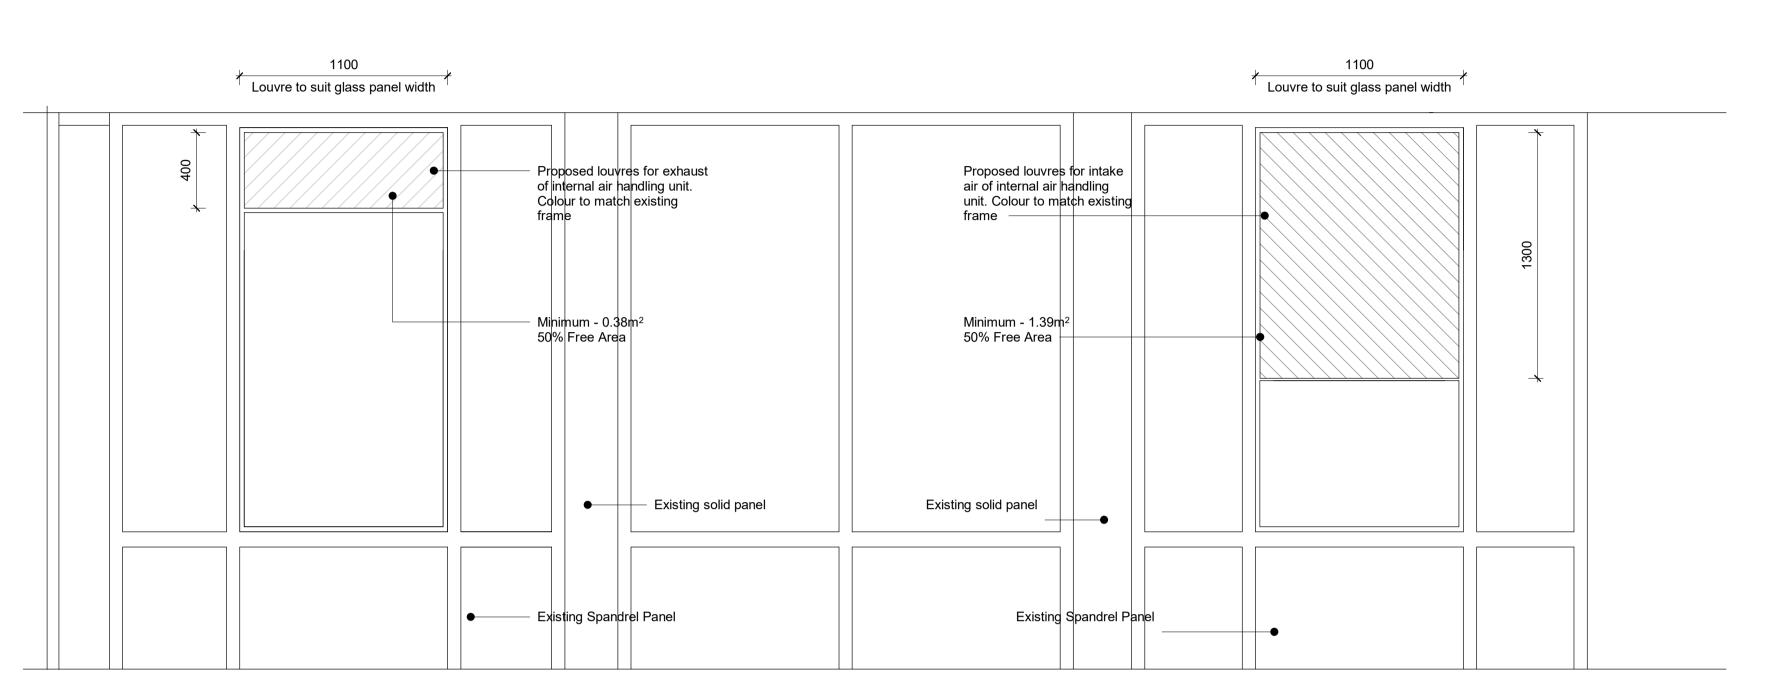

Planning - Proposed South West Elevation Second Floor Scale: 1:20

Proposed - Planning - Louvre Detail - South West Scale: 1: 20

Do not scale. All dimensions to be confirmed on site. Information contained in this drawing is the sole copyright of Orms designers + architects ltd and is not to be reproduced without permission. CDM risks relevant to this drawing: