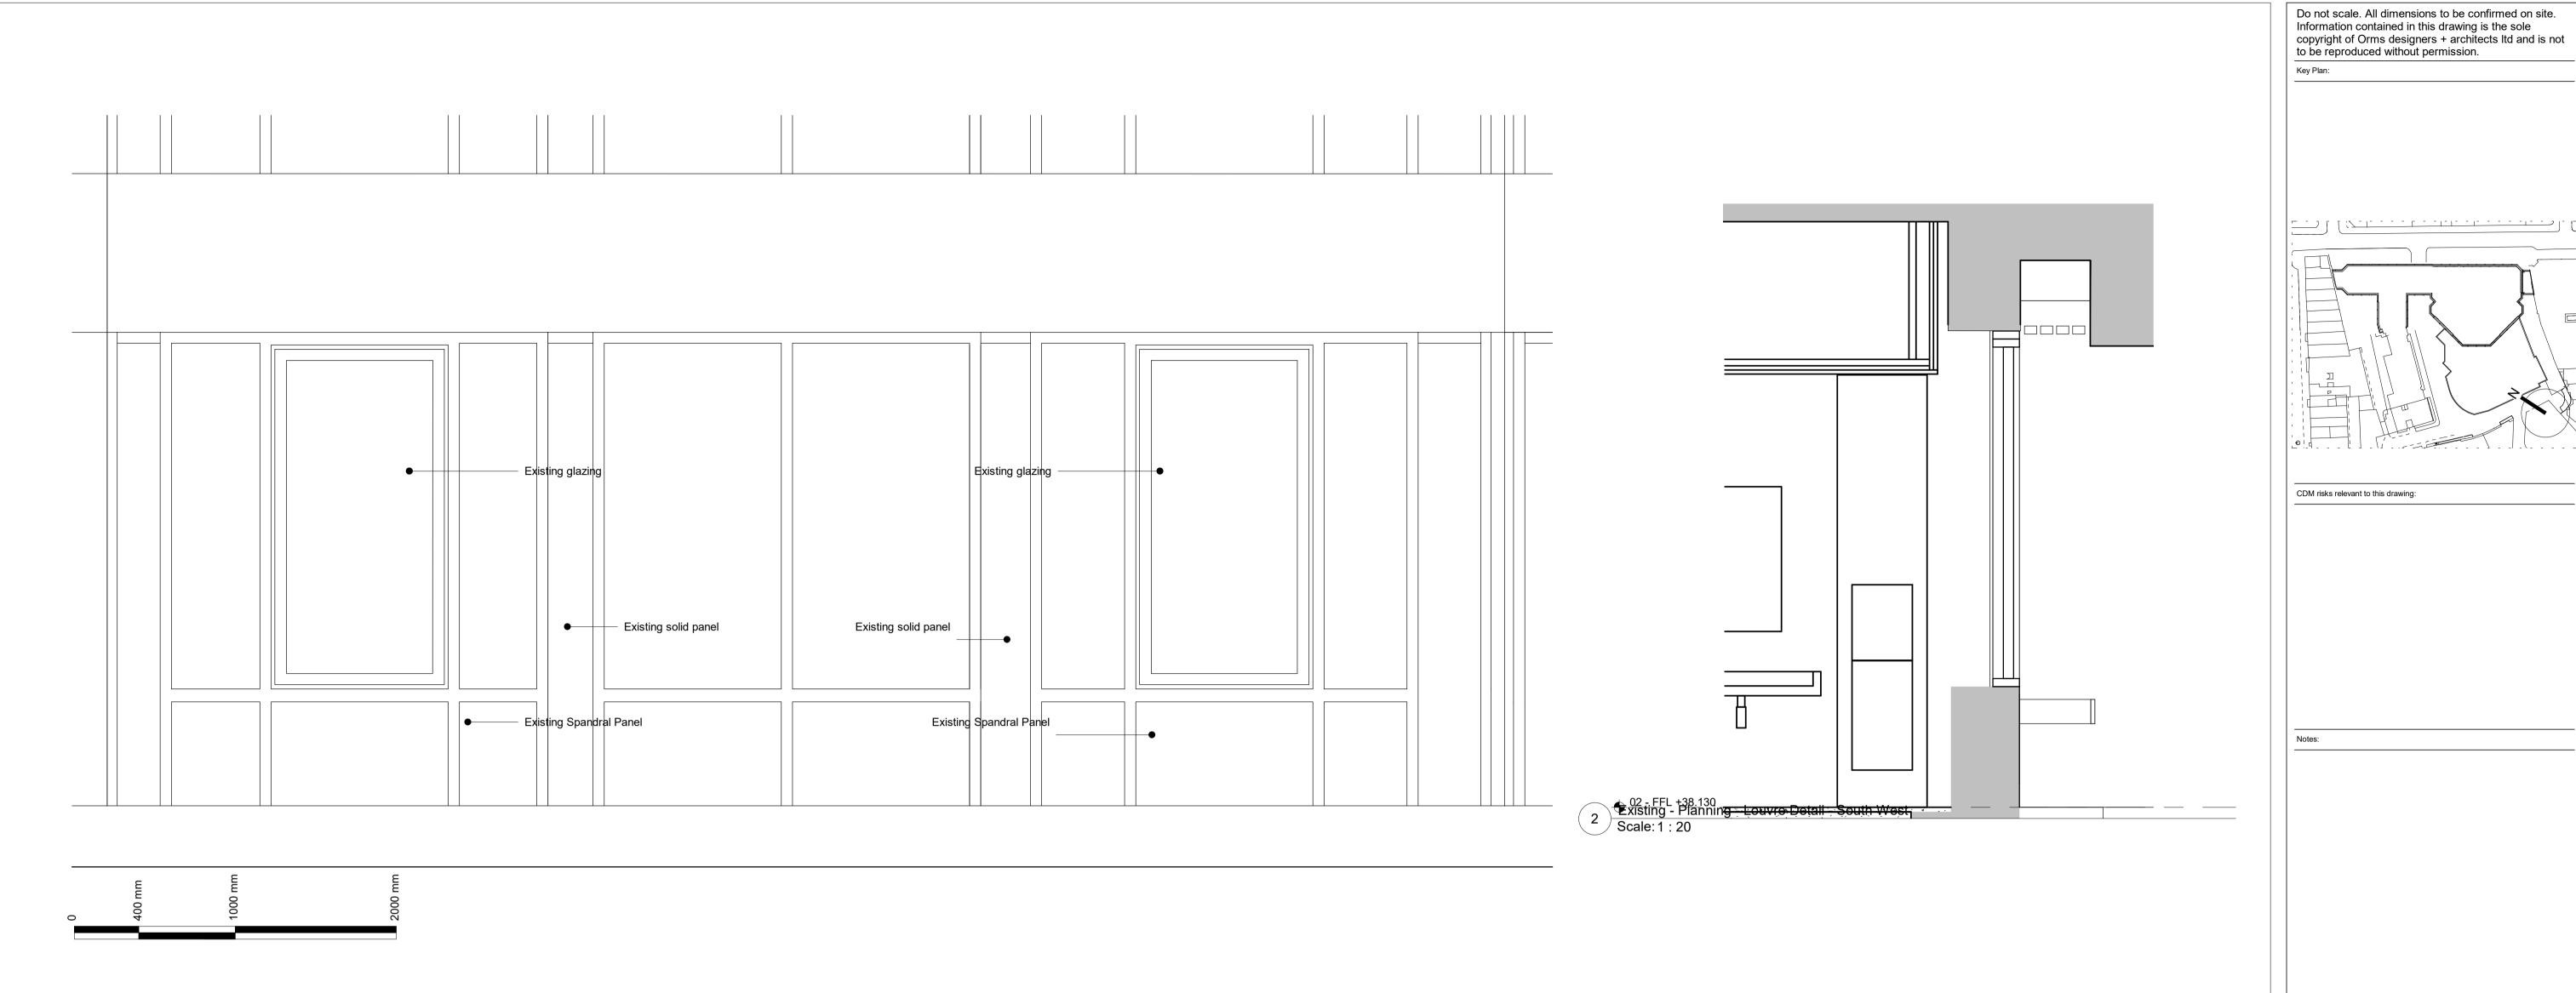

CDM risks relevant to this drawing:

Planning - Existing South West Elevation Second Floor Scale: 1: 20

C01 23.02.28 Issued for Planning
C02 23.03.03 Issued for Planning
P01 18.08.31 Issued for Planning
P02 18.09.06 Issued for Planning
Rev. Date Description

A3 - PLANNING

1 Oliver's Yard 55-71 City Road London EC1Y 1HQ 0207 833 8533 orms@orms.co.uk orms.co.uk

Project: Stephen Street Second Floor

Drawing title:
Existing Louvre Details
Second Floor WC
Planning

Scale@A1
As indicated

Drawing Number Rev.
Project Originator Zone Location Type Role Number
SS2-ORM-00-02-DR-A-12700 C02

Project No. 2188