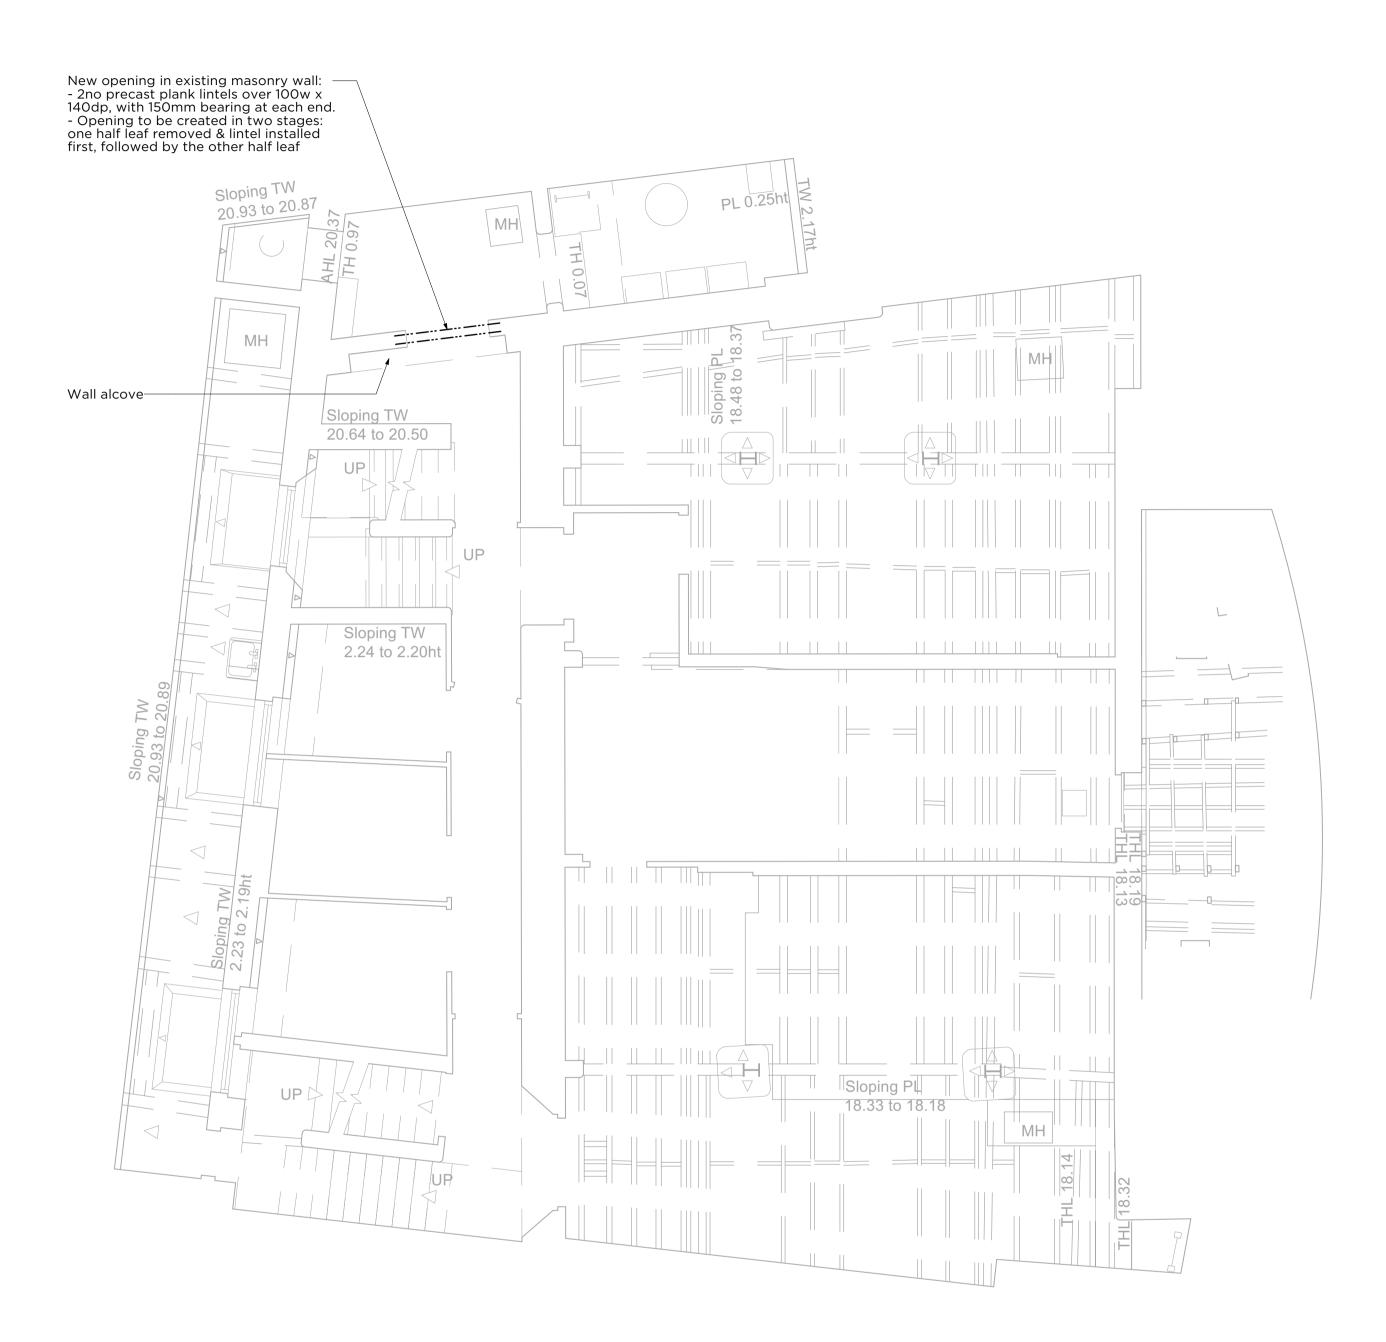

GA Plan - Sub Stage Layout - Phase 2
Scale at A1 - 1:50

This drawing has been prepared for the sole benefit of the client.

This drawing shall not be reproduced in any form without prior permission being granted. This drawing is to be read in conjunction with all other relevant contract documents and other consultants information.

NOTES

All drawings are based on a measured survey by Maltby Surveys Ltd, dated May 2019

2. Existing structure shown is based on limited opening up works: the contractor is to notify Momentum immediately if the existing structure deviates from the

3. For fire rating and protection refer to Architect's drawings / fire consultant.

4. Material grades: - Steel S355 JO (hot-formed) U.N.O. - Bolt and anchors 8.8 - Grout: 5-star grout

5. New steelwork for pavement support to be galvanised to 140 microns. 6. All temporary works by contractor. Contractor to assess CDM risks and subsequent potential restrictions in relation to confined spaces on site.

Allow for local concrete repair - in accordance with BS EN 1504 - where concrete has spalled.

9. For waterproofing refer to Architect's drawings.

10. Make allowance for some of the electrical servers to be temporarily

11. Steel-to-steel connection design by

12. Contractor to take site dimensions before producing shop drawings / fabrication starts

Rev Date By Description P01 02.03.23 rmh Planning Issue