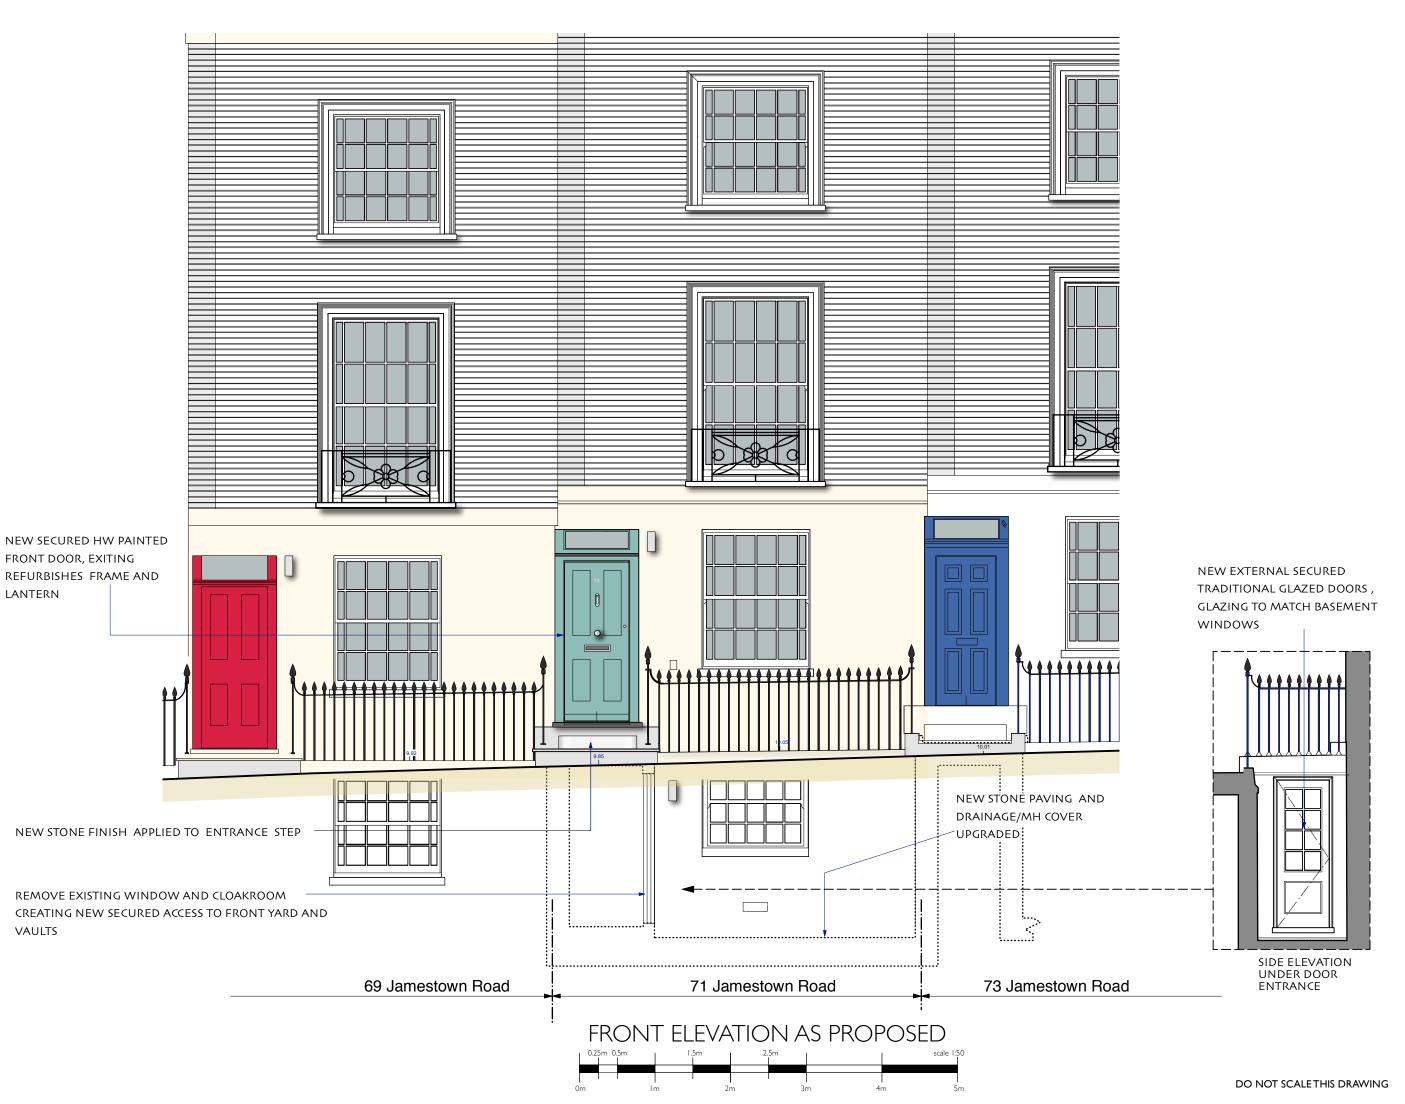

#### MOWDY LTD

Job Title

House Refurbishment

#### 71 JAMESTOWN ROAD NW1 7DB

Drawing name

# FRONT ELEVATION AS PROPOSED

| l <u></u>  |             |
|------------|-------------|
| Scale      | Date drawn  |
| 1:50 @ A3  | JAN 2023    |
| Job number | Dwg. number |
| 385        | P09         |

Current Revision

В

**Fernanda Pagnossin Design** London Fields, Hackney, E8