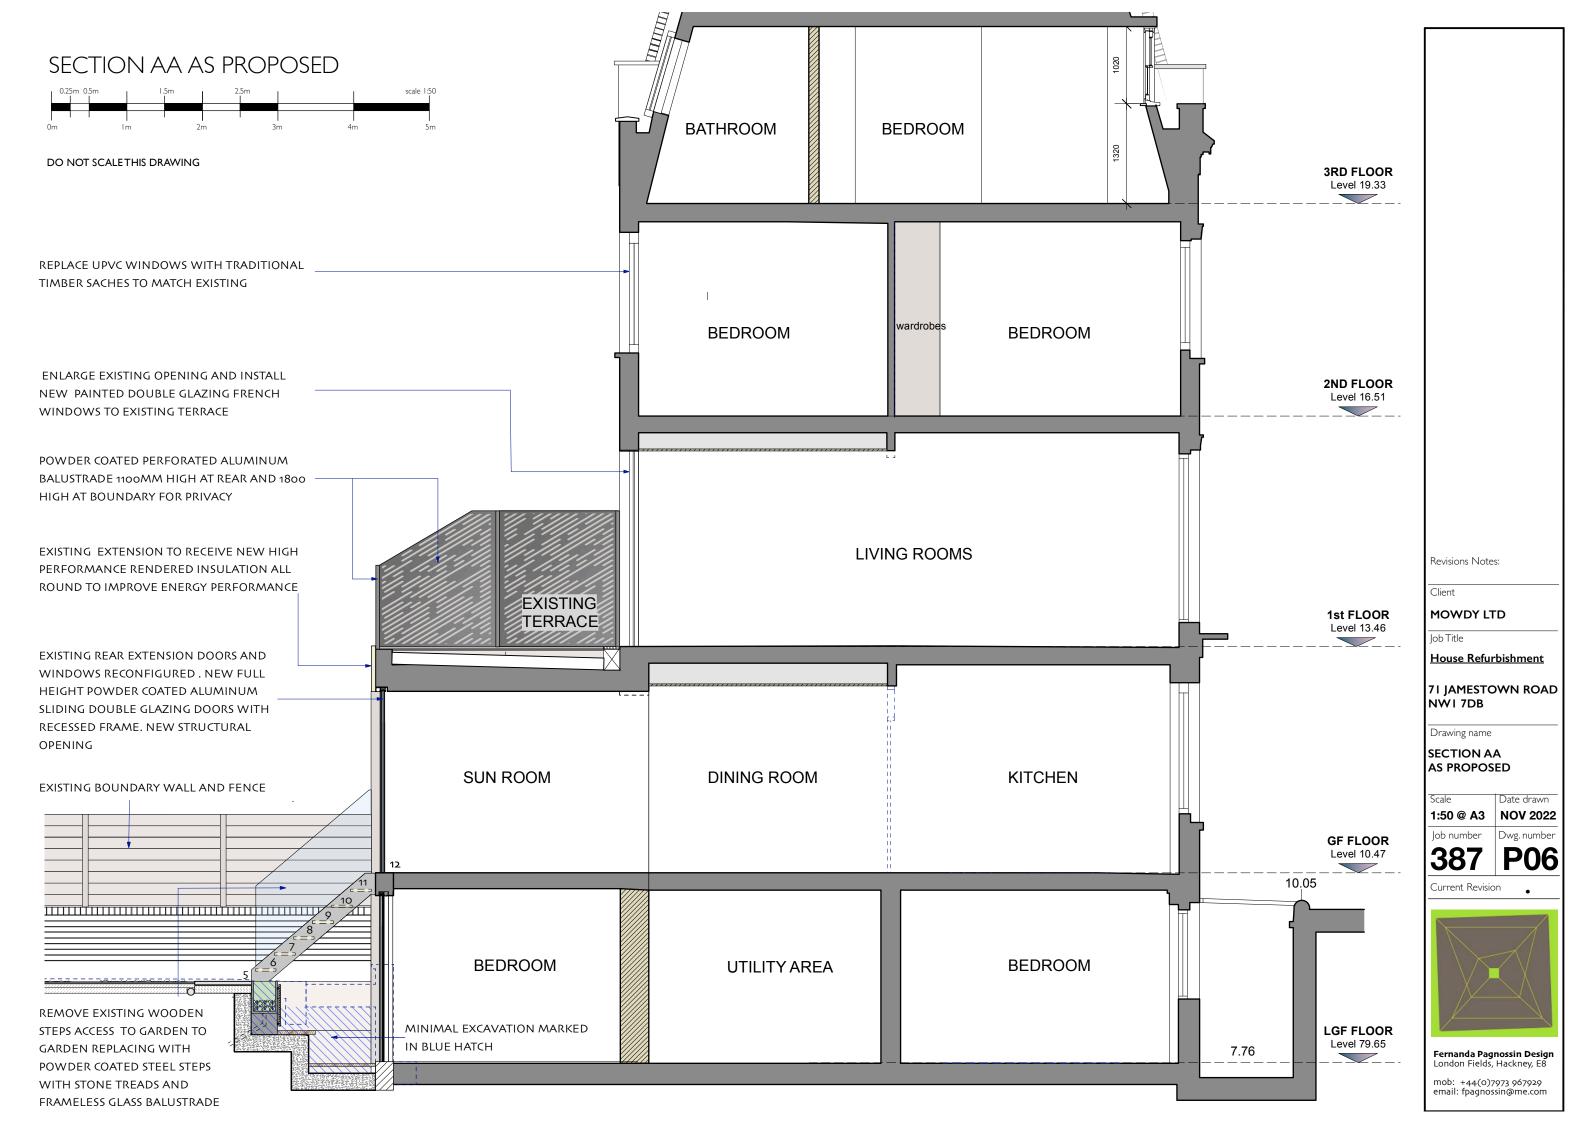

**House Refurbishment** 

| Scale      | Date drawn  |
|------------|-------------|
| 1:50 @ A3  | NOV 2022    |
| Job number | Dwg. number |
| 387        | <b>P02</b>  |

Current Revision

**Fernanda Pagnossin Design** London Fielsd, Hackney, E8

Revision A - 01/02/23 -Terrace guardrails removed from first floor gap leaving a gap as existing between two extensions balconies

Revisions Notes:

MOWDY LTD

House Refurbishment

#### 71 JAMESTOWN ROAD NWI 7DB

#### FIRST FLOOR AS PROPOSED

Date drawn 1:50 @ A3 | NOV 2022 Job number **P03** 

387

Current Revision

**Fernanda Pagnossin Design** London Fields, Hackney, E8

MOWDY LTD

Job Title

Client

House Refurbishment

71 JAMESTOWN ROAD NW1 7DB

Drawing name