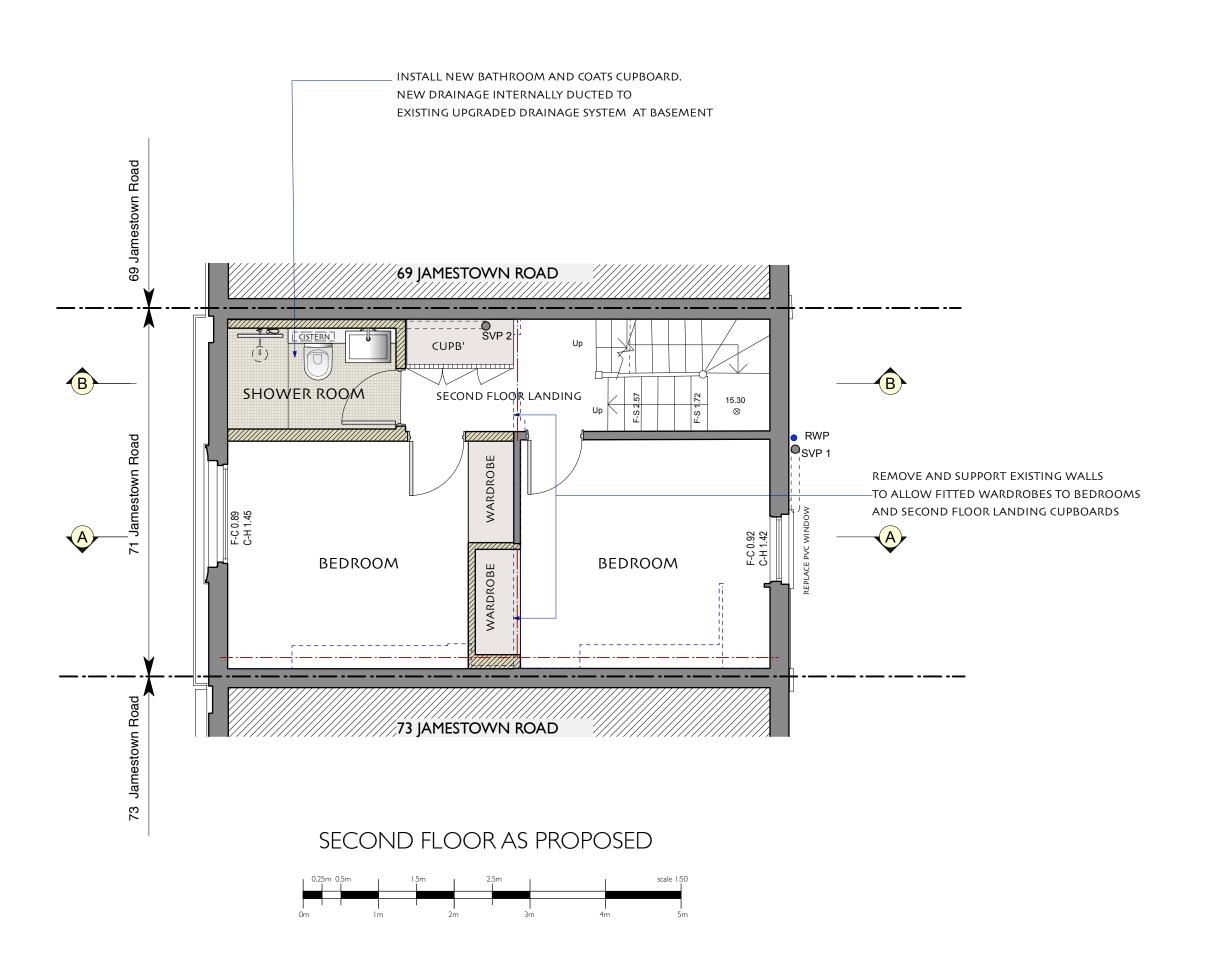

House Refurbishment

71 JAMESTOWN ROAD NW1 7DB

Drawing name

#### SECOND FLOOR AS PROPOSED

| Scale      | Date drawn |
|------------|------------|
| 1:50 @ A3  | NOV 202    |
| Job number | Dwg. numbe |
| 387        | P04        |

Current Revision

Fernanda Pagnossin Design London Fields, Hackney, E8