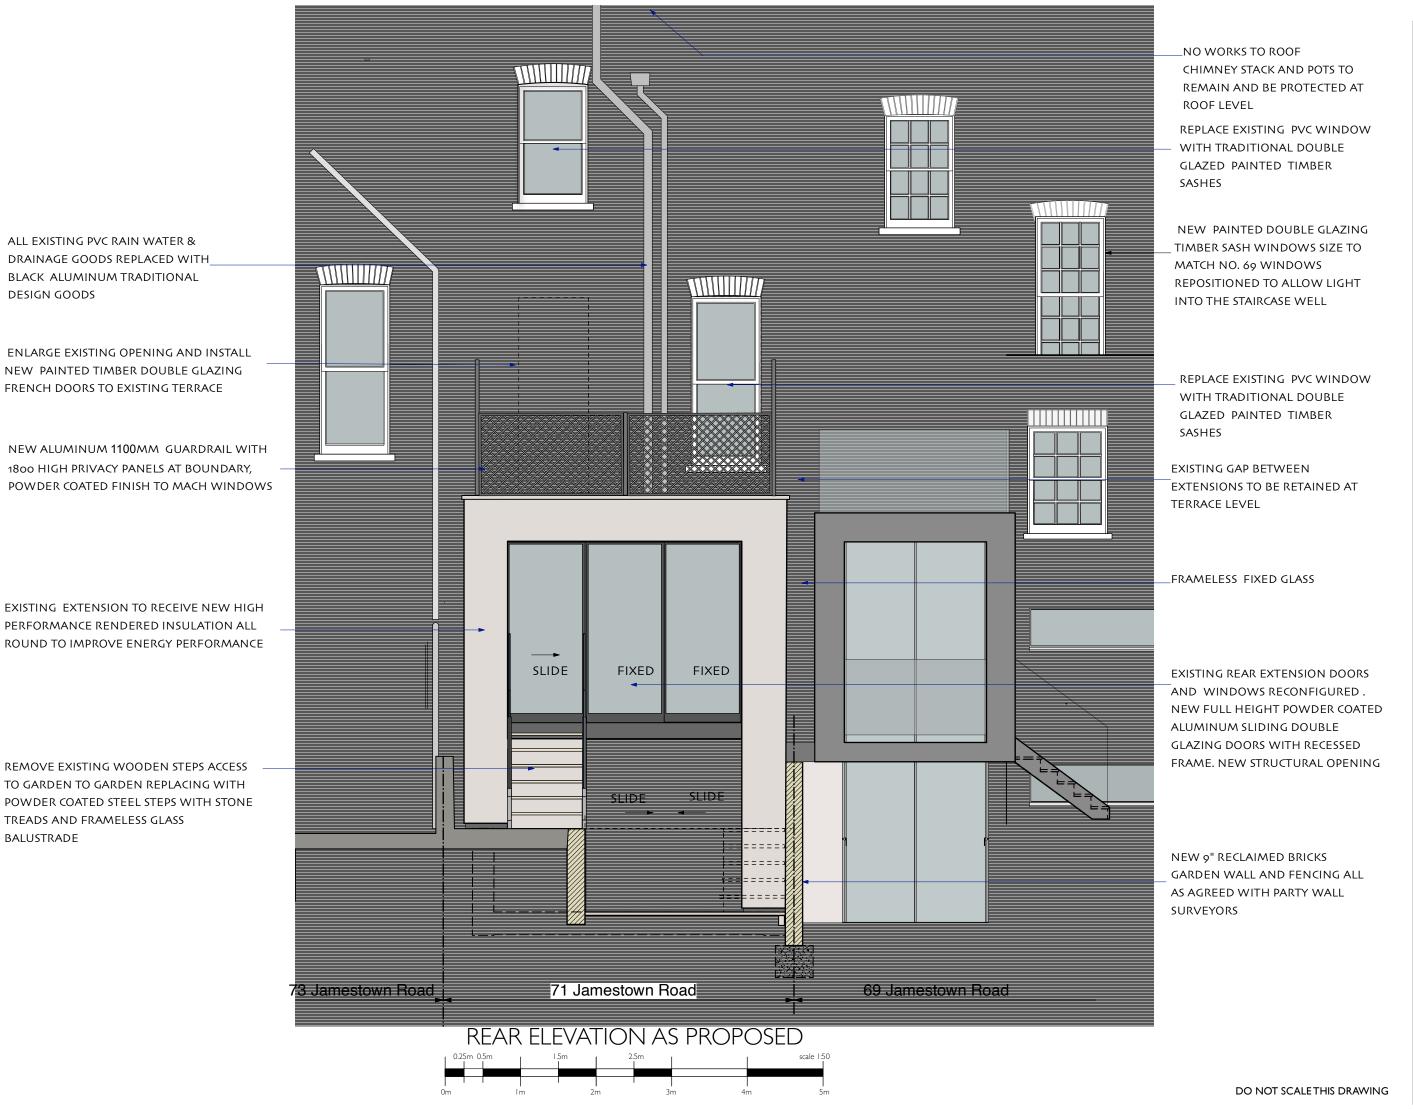

- Neibhouring garden level revised subejected to party wall survey

Client

#### MOWDY LTD

Job Title

House Refurbishment
& Boundary works
71 JAMESTOWN ROAD
NW1 7DB

Drawing name

## REAR ELEVATION AS PROPOSED

| Scale<br>1:50 @ A3    | NOV 2022 |
|-----------------------|----------|
| Job number <b>387</b> | P08      |

Current Revision

Fernanda Pagnossin Design London Fields, Hackney, E8