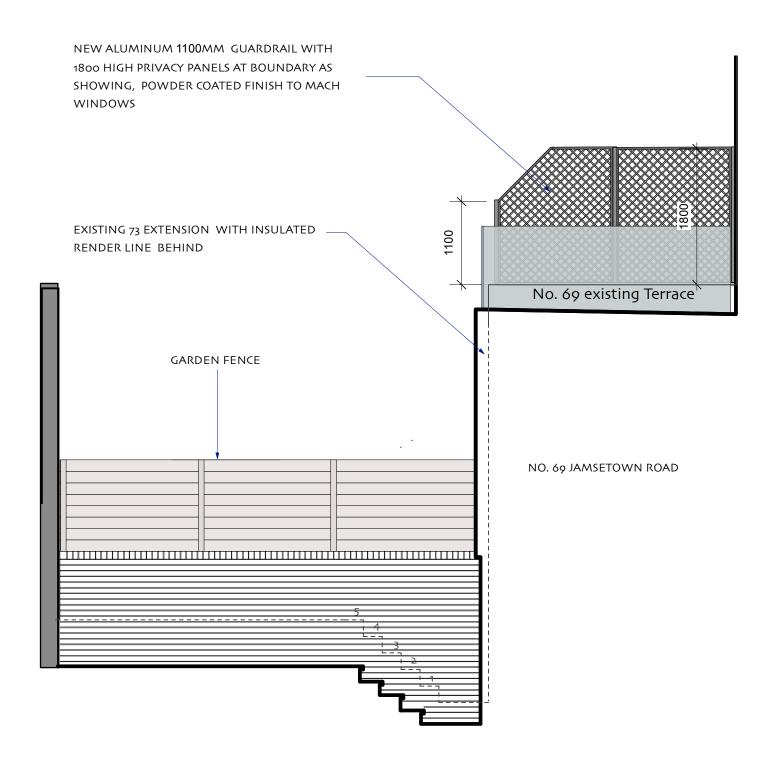

# SIDE ELEVATION VIEW FROM N0.69

Revisions Notes:

Revision A- 23/02/2023 Aluminium powder coated screens revised as per planning requirements

Client

#### SIDE ELEVATION WITH NO. 69 JAMESTOWN ROAD

Scale Date drawn
1:50 @ A3 JAN 2023
Job number Dwg. number

387

Current Revision

**Fernanda Pagnossin Design** London Fields, Hackney, E8

Revision A- 23/02/2023

Aluminium powder coated screens revised as per planning

MOWDY LTD

Job Title

Client

House Refurbishment