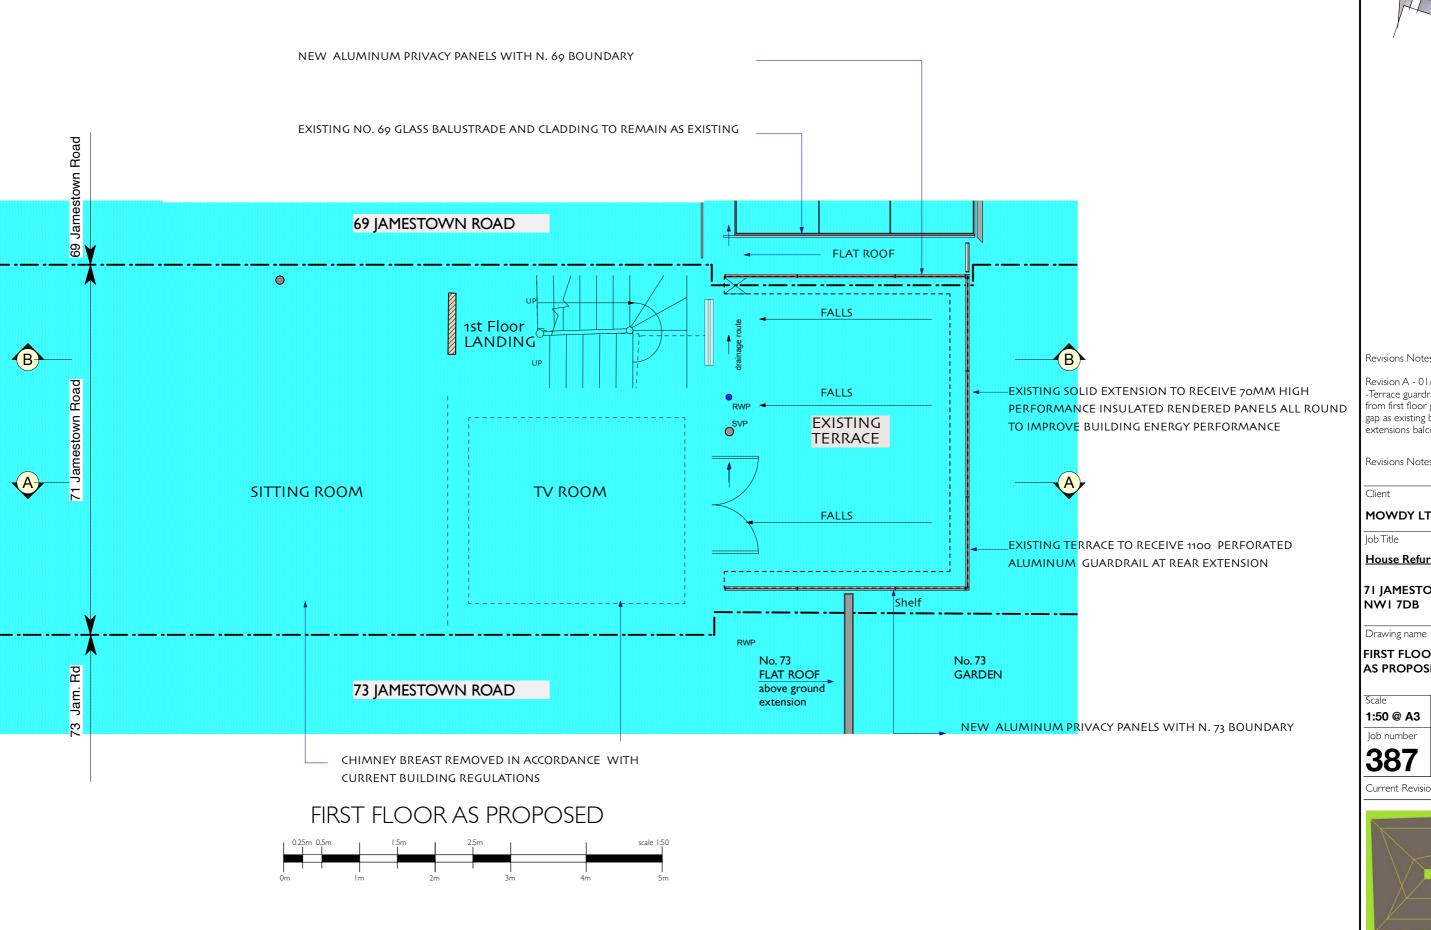

Revision A - 01/02/23 -Terrace guardrails removed from first floor gap leaving a gap as existing between two extensions balconies

Revisions Notes:

MOWDY LTD

House Refurbishment

#### 71 JAMESTOWN ROAD NWI 7DB

#### FIRST FLOOR AS PROPOSED

Date drawn 1:50 @ A3 | NOV 2022 Job number **P03** 

387

Current Revision

**Fernanda Pagnossin Design** London Fields, Hackney, E8

MOWDY LTD

Job Title

Client