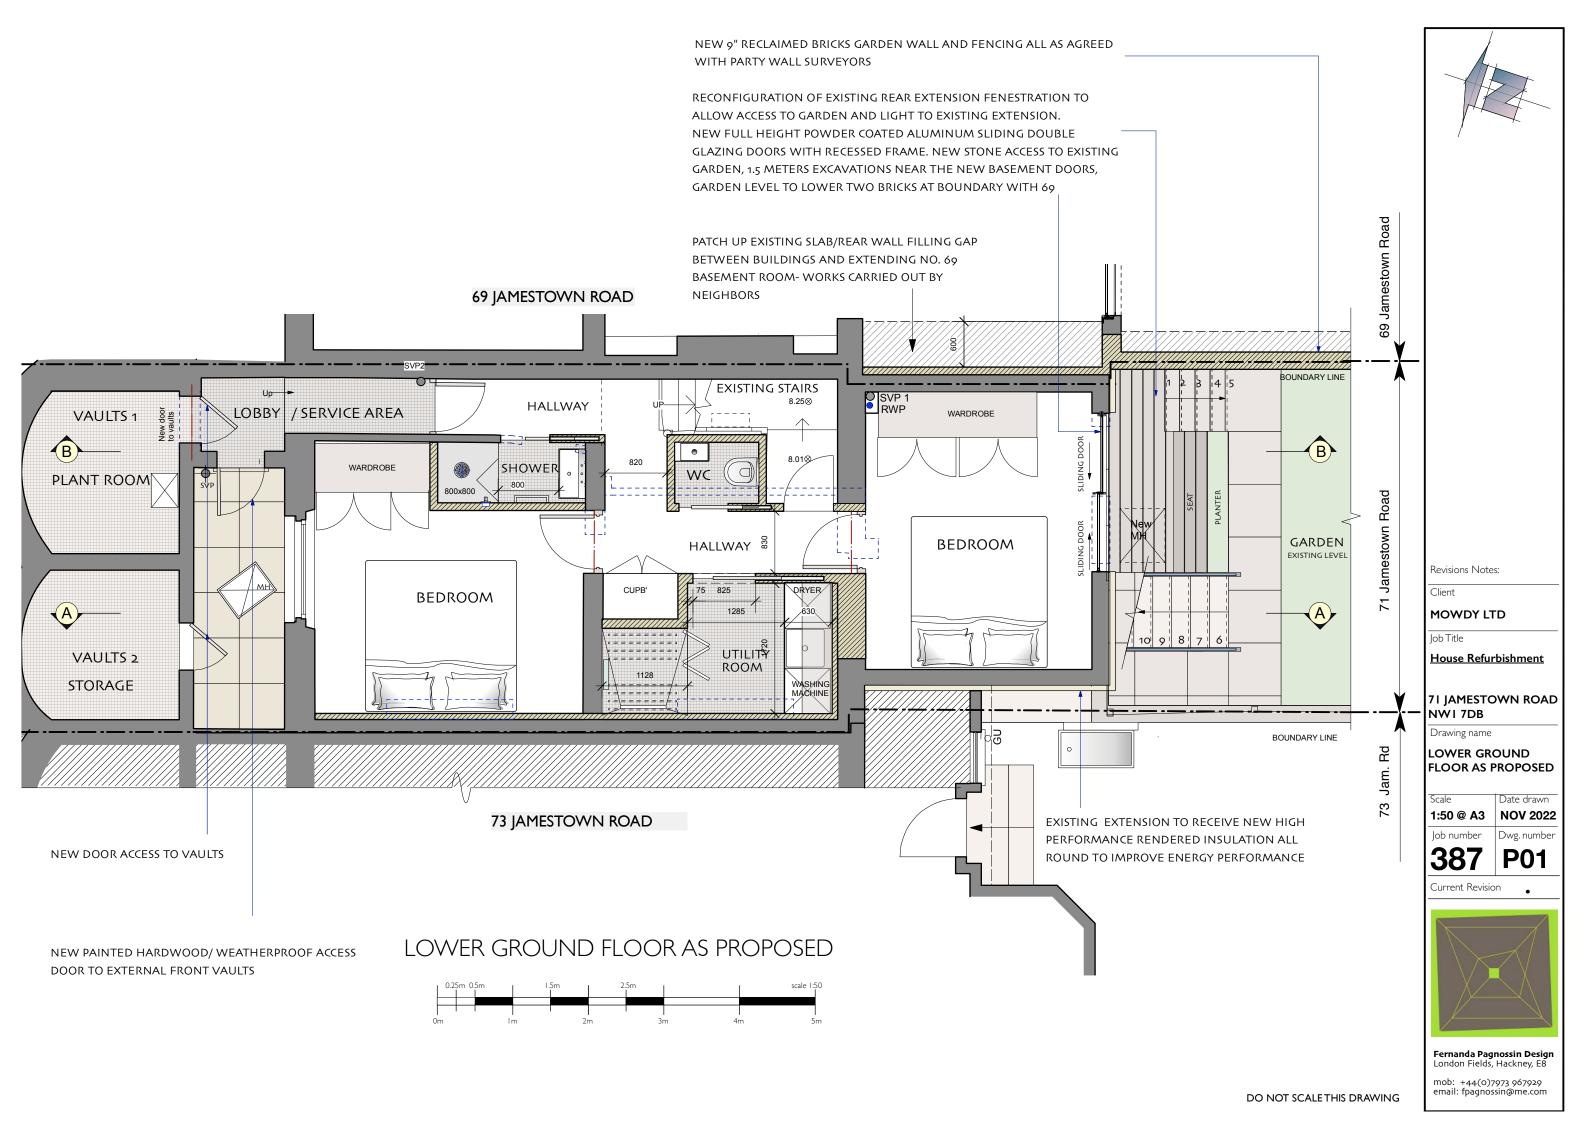

**House Refurbishment** 

| Scale      | Date drawn  |
|------------|-------------|
| 1:50 @ A3  | NOV 2022    |
| Job number | Dwg. number |
| 387        | <b>P02</b>  |

Current Revision

**Fernanda Pagnossin Design** London Fielsd, Hackney, E8