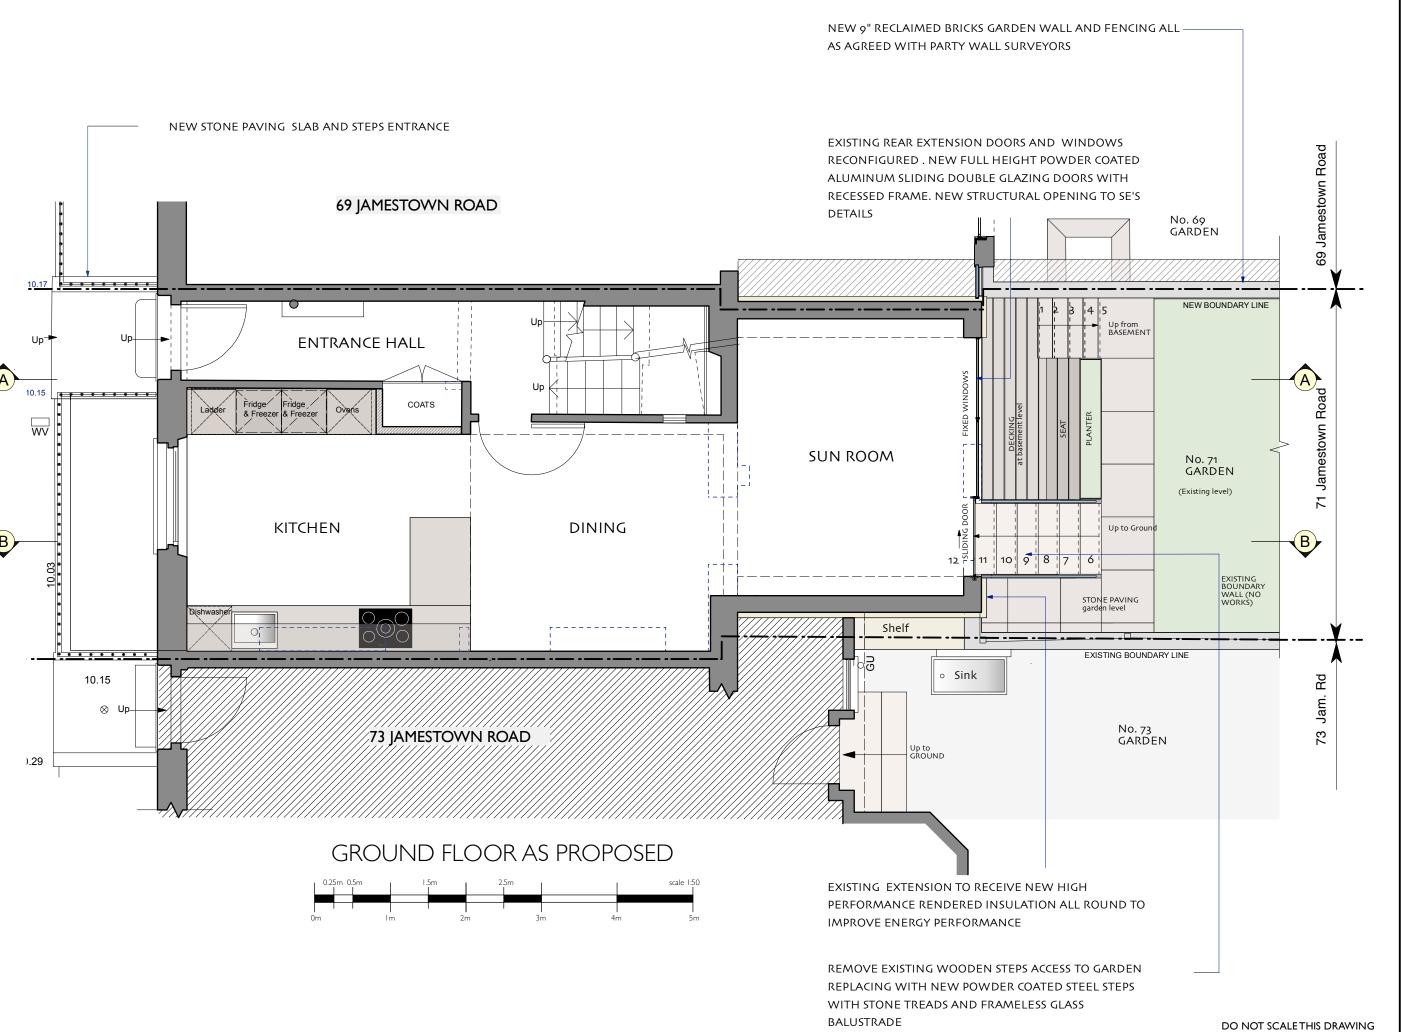

**House Refurbishment** 

| Scale      | Date drawn  |
|------------|-------------|
| 1:50 @ A3  | NOV 2022    |
| Job number | Dwg. number |
| 387        | <b>P02</b>  |

Current Revision



**Fernanda Pagnossin Design** London Fielsd, Hackney, E8



Revision A - 01/02/23 -Terrace guardrails removed from first floor gap leaving a gap as existing between two extensions balconies

Revisions Notes:

MOWDY LTD

House Refurbishment

#### 71 JAMESTOWN ROAD NWI 7DB

#### FIRST FLOOR AS PROPOSED

Date drawn 1:50 @ A3 | NOV 2022 Job number **P03** 

387

Current Revision



**Fernanda Pagnossin Design** London Fields, Hackney, E8





MOWDY LTD

Job Title

Client

House Refurbishment

71 JAMESTOWN ROAD NW1 7DB

Drawing name

#### SECOND FLOOR AS PROPOSED

| Scale      | Date drawn |
|---------