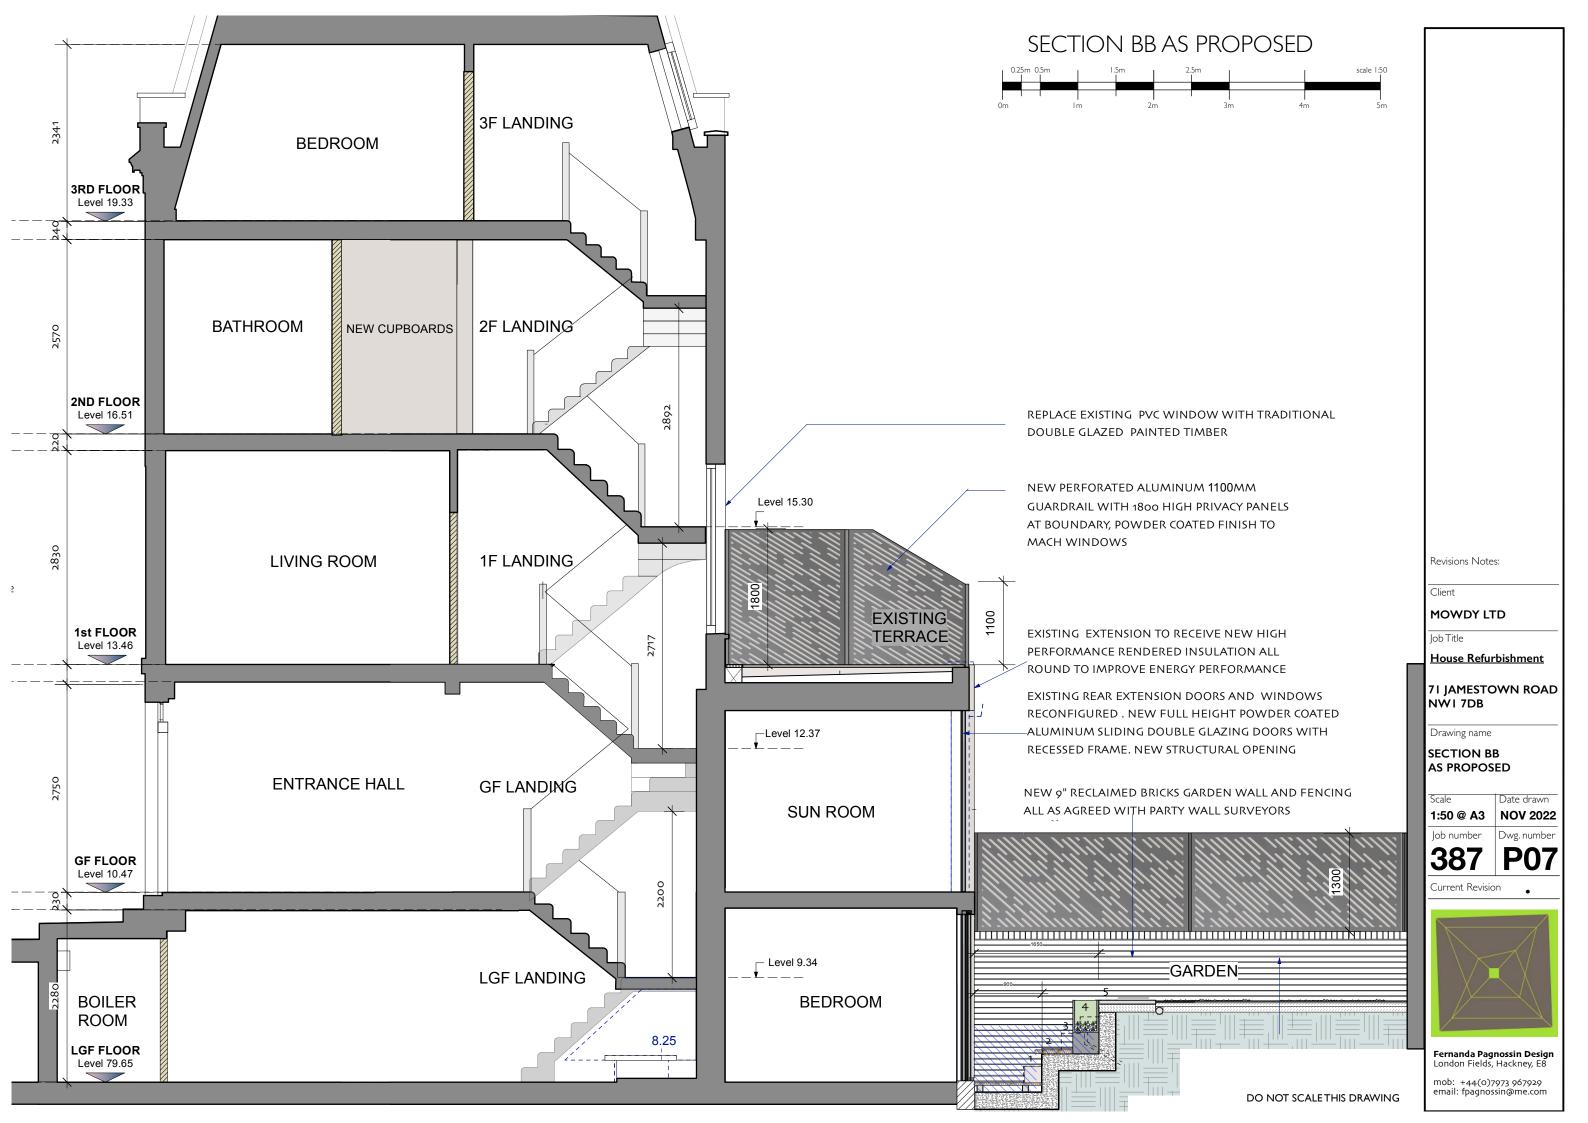

- Neibhouring garden level revised subejected to party wall survey

Client

#### MOWDY LTD

Job Title

House Refurbishment
& Boundary works
71 JAMESTOWN ROAD
NW1 7DB

Drawing name

## REAR ELEVATION AS PROPOSED

| Scale<br>1:50 @ A3    | NOV 2022 |
|-----------------------|----------|
| Job number <b>387</b> | P08      |

Current Revision

Fernanda Pagnossin Design London Fields, Hackney, E8