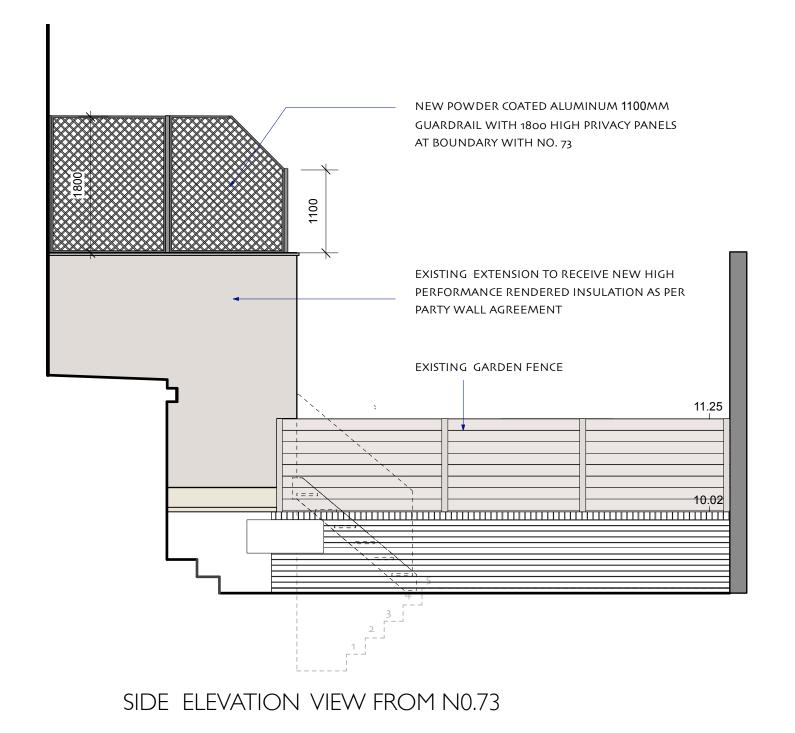

#### SIDE ELEVATION WITH NO. 73 JAMESTOWN ROAD

Scale Date drawn
1:50 @ A3 JAN 2023

Job number Dwg. number

387

Current Revision

**Fernanda Pagnossin Design** London Fields, Hackney, E8