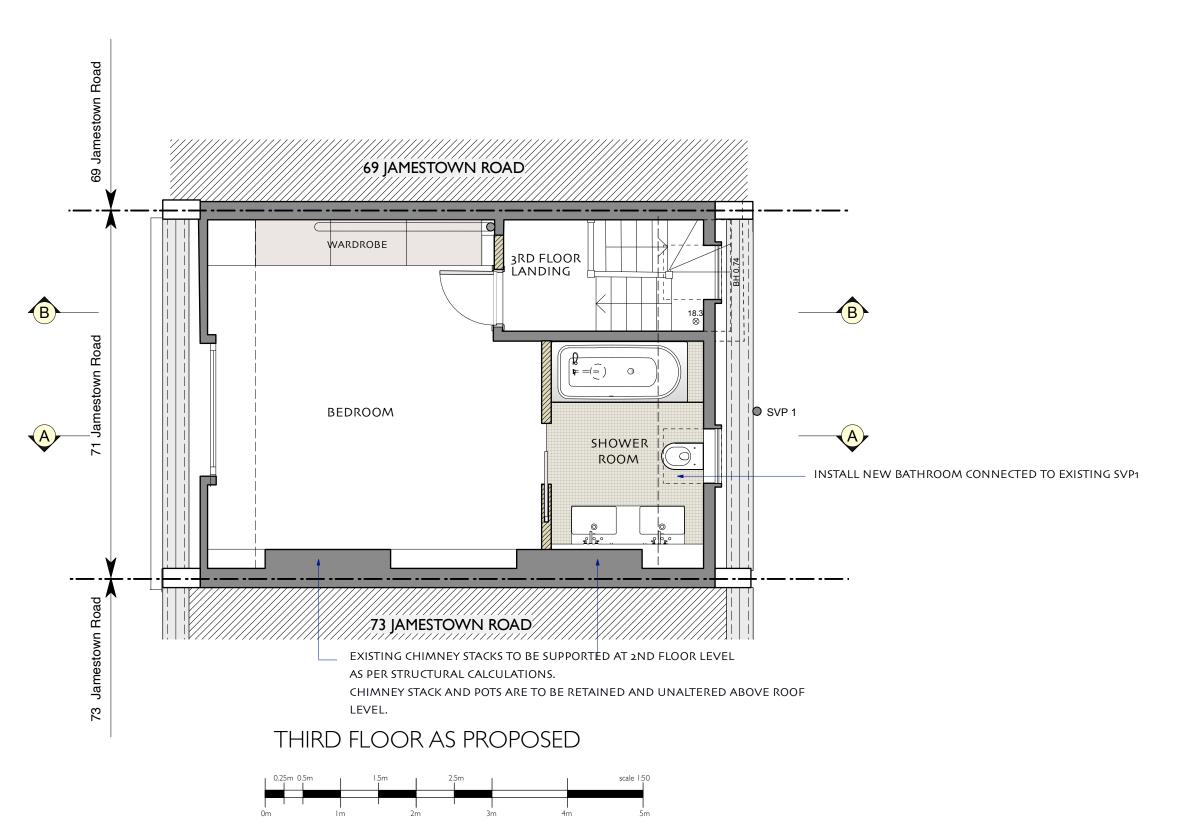

### THIRD FLOOR AS PROPOSED

| Scale      | Date drawn  |
|------------|-------------|
| 1:50 @ A3  | NOV 2022    |
| Job number | Dwg. number |
| 387        | P05         |

Current Revision

**Fernanda Pagnossin Design** London Fields, Hackney, E8

Revisions Notes: A- Chimney stack and pots protection added

Client

Revision C- 23/02/2023 Aluminium powder coated screens revised as per plannin requirements

Revision B- 13/02/2023 Chimney stack and pots protection note added

Revision A - 01/02/23 -Terrace guardrais removed from first floor gap leaving a gap as existing between two extensions balconies.

#### MOWDY LTD

Job Title

House Refurbishment

#### 71 JAMESTOWN ROAD NW1 7DB

Drawing name