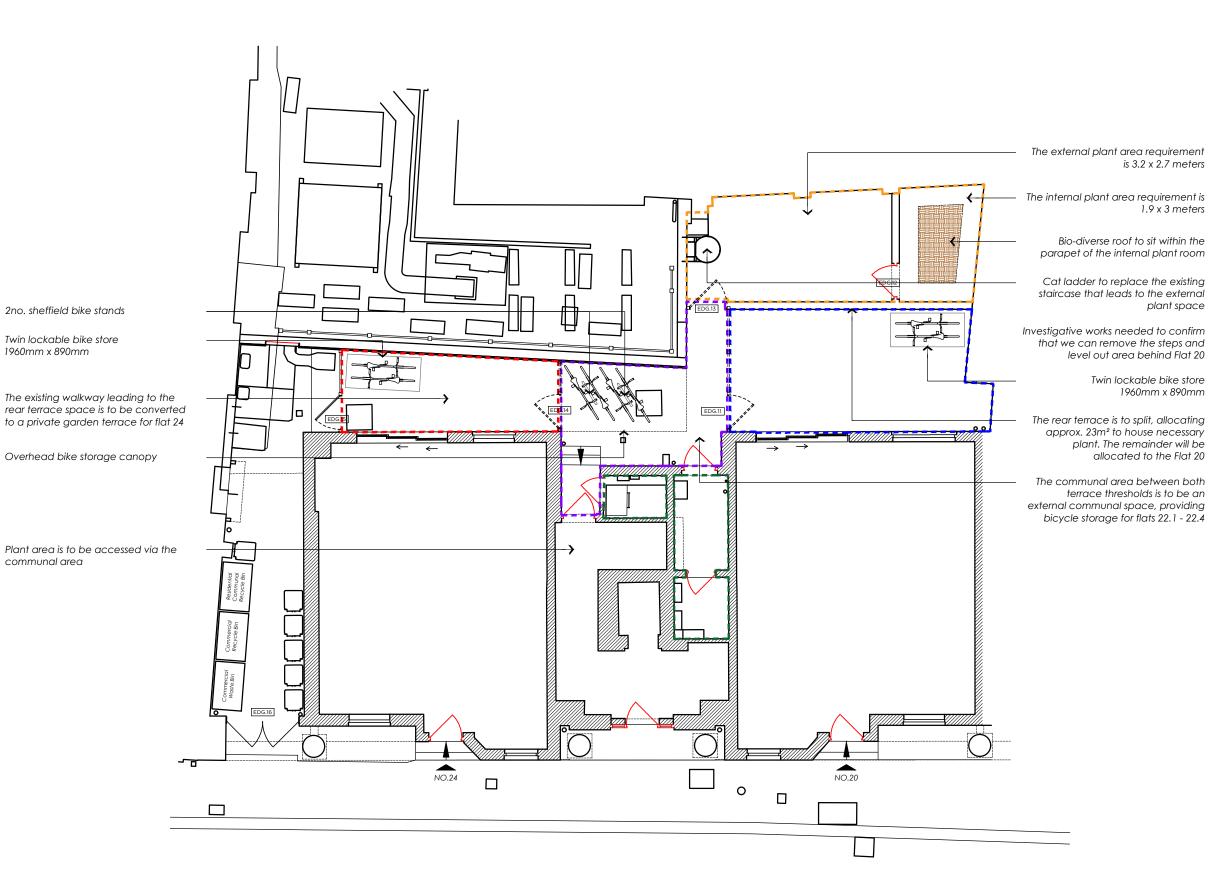

FLAT 24 TERRACE

FLAT 22 TERRACE

COMMUNAL SPACE

SERVICES AREA

PLANT AREA

PL3 PLANNING ISSUE 21.02.23 TE CN1 CONSTRUCTION ISSUE 27.01.23 TE

PL2 PLANNING ISSUE 21.10.22 TE T2 TENDER ISSUE 11.10.22 TE T1 TENDER ISSUE 02.09.22 TE

REVISION

PL3

Old Bank Court, Morocco Street, London SE1 3HB +44(0)20 7089 9134 studio@gravitydesign.uk.com

1960mm x 890mm

communal area