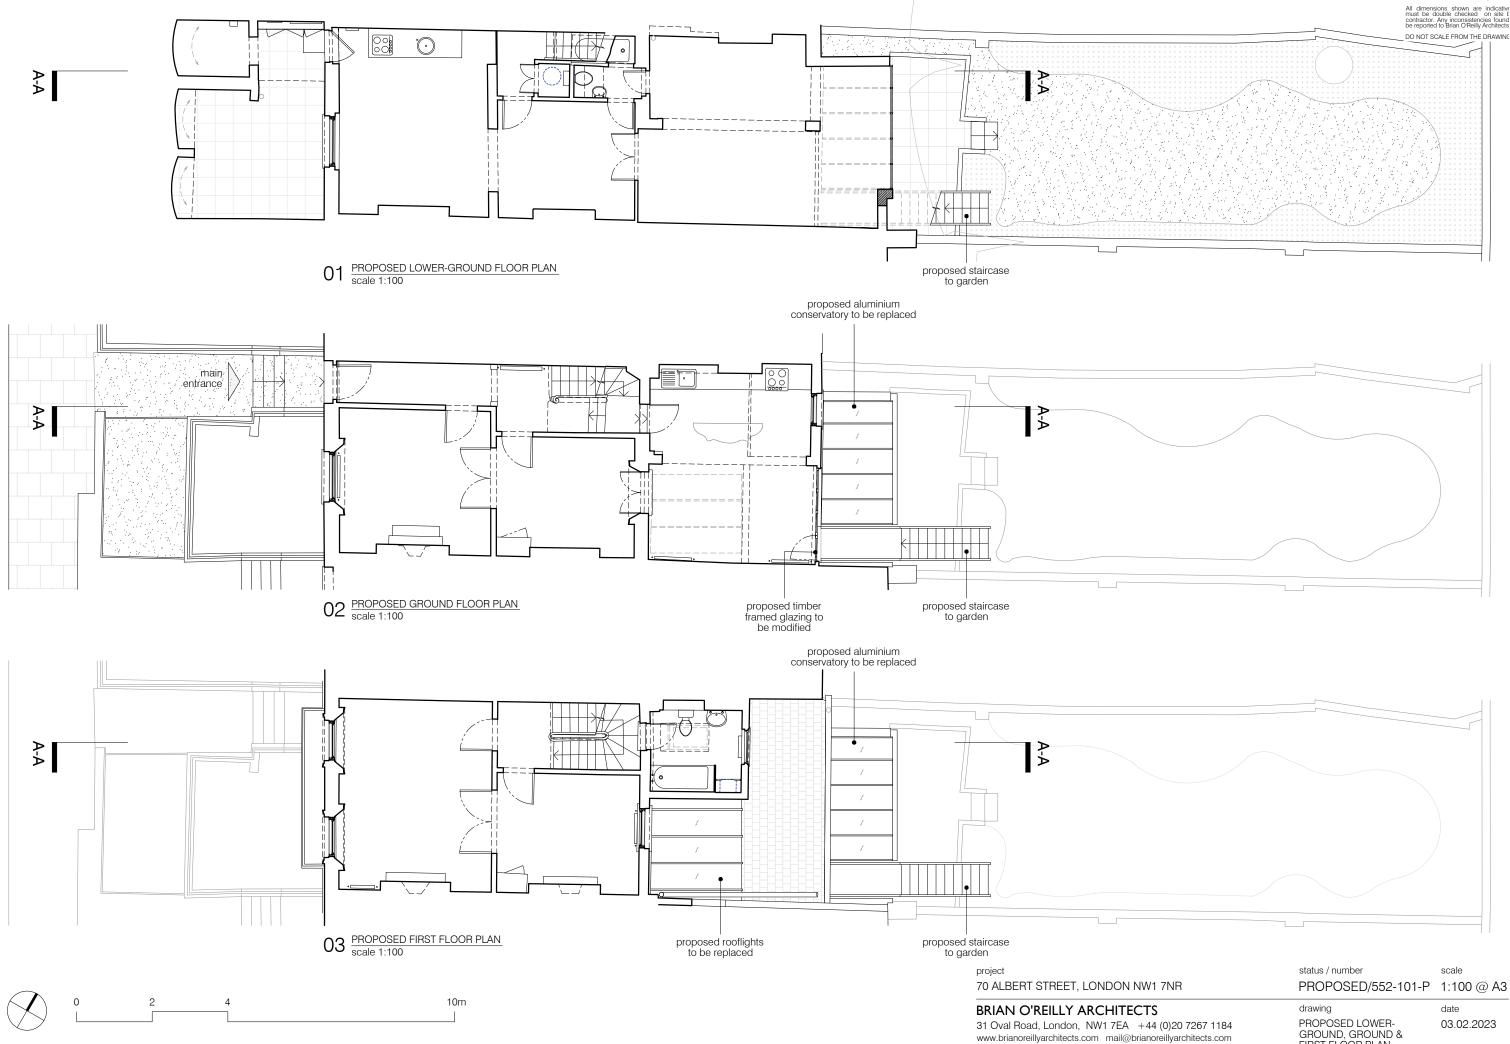

These plans are project and site sr and shall only be used for their inte purpose unless otherwise permitte written consent of Brian O'Reilly Archite

| 7NR                                     | status / number<br>PROPOSED/552-101-P                   | scale<br>1:100 @ A3 |
|-----------------------------------------|---------------------------------------------------------|---------------------|
|                                         | drawing                                                 | date                |
| (0)20 7267 1184<br>reillyarchitects.com | PROPOSED LOWER-<br>GROUND, GROUND &<br>FIRST FLOOR PLAN | 03.02.2023          |