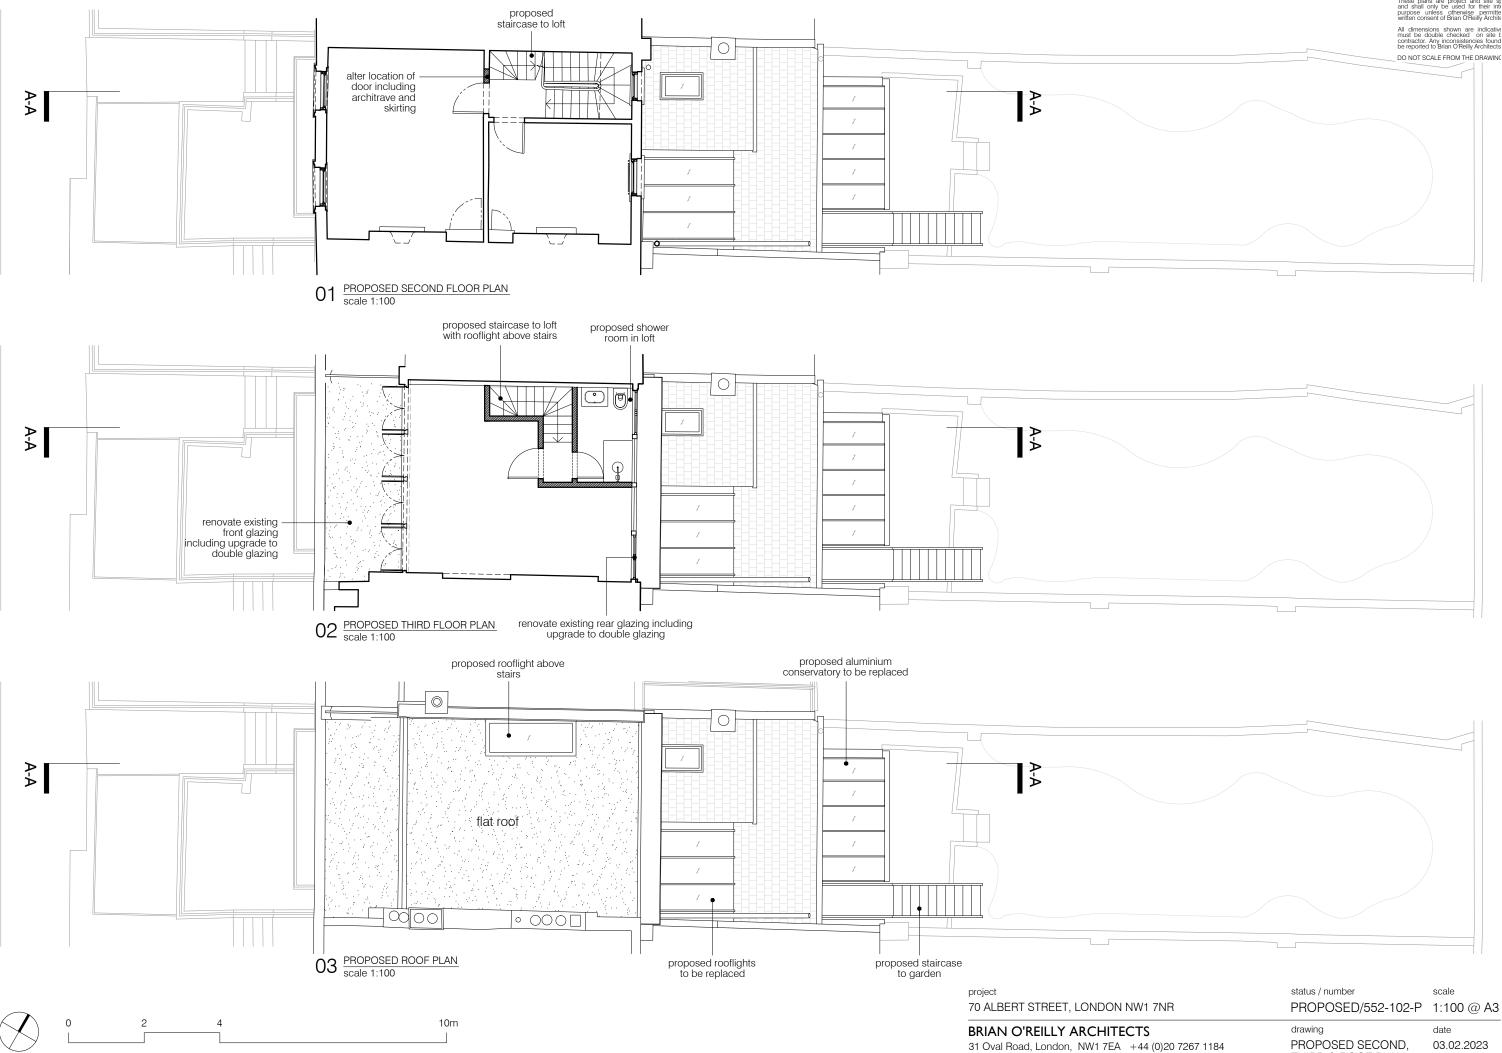

www.brianoreillyarchitects.com mail@brianore

| 7NR                                     | status / number<br>PROPOSED/552-102-P            | <sup>scale</sup><br>1:100 @ A3 |
|-----------------------------------------|--------------------------------------------------|--------------------------------|
| (0)20 7267 1184<br>reillyarchitects.com | drawing<br>PROPOSED SECOND,<br>THIRD & ROOF PLAN | date<br>03.02.2023             |