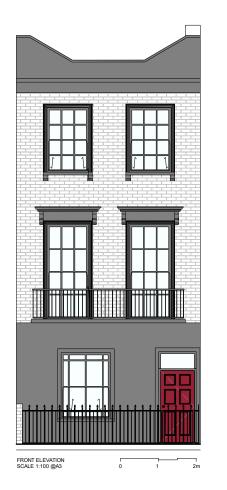

CLIENT:

Brian & Jamie

PROJECT:

Ground Floor Rear Extension + First Floor Rear Extension

ADDRESS:

101 Castlehaven Road, London, NW1 8SJ

TITLE:

**EXISTING** ELEVATIONS

DATE:

PROJECT NUM:

28/02/2023 P-071

SCALE:

1/100 (@ A3)

DRAWING NUM:

EV: STATUS:

Design & Build