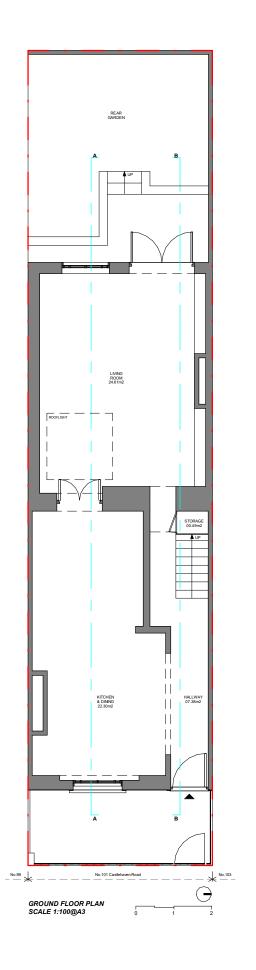

CLIENT:

Brian & Jamie

PROJECT:

Ground Floor Rear Extension + First Floor Rear Extension

ADDRESS:

101 Castlehaven Road, London, NW1 8SJ

TITLE:

**EXISTING** PLANS

28/02/2023

PROJECT NUM:

P-071
DRAWING NUM:

SCALE:

DATE:

1/100 (@ A3)

/: STATUS:

Design & Build