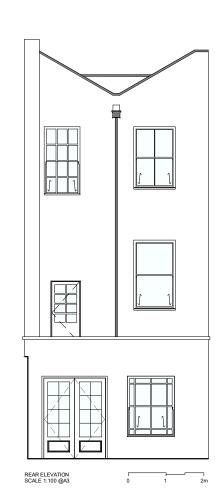

CLIENT:

Brian & Jamie

PROJECT:

Ground Floor Rear Extension + First Floor Rear Extension

ADDRESS:

101 Castlehaven Road, London, NW1 8SJ

TITLE:

**EXISTING** ELEVATIONS

DATE:

PROJECT NUM:

28/02/2023 P-071

SCALE:

1/100 (@ A3)

DRAWING NUM:

EV: STATUS:

Design & Build