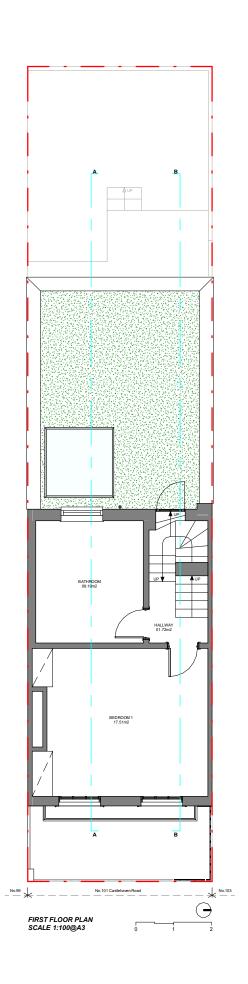

CLIENT:

Brian & Jamie

PROJECT:

Ground Floor Rear Extension + First Floor Rear Extension

ADDRESS:

101 Castlehaven Road, London, NW1 8SJ

TITLE:

**EXISTING** PLANS

28/02/2023

PROJECT NUM:

P-071
DRAWING NUM:

SCALE:

DATE:

1/100 (@ A3)

/: STATUS:

Design & Build