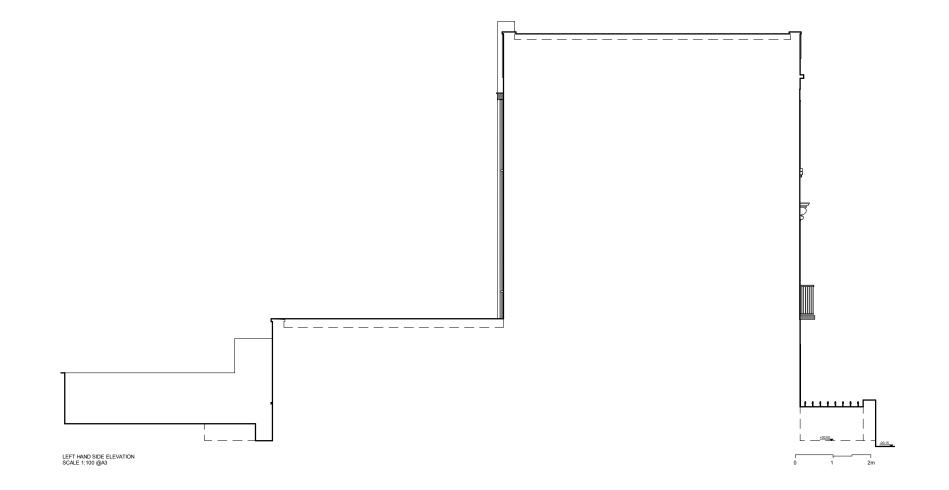

CLIENT:

Brian & Jamie

PROJECT:

Ground Floor Rear Extension + First Floor Rear Extension

ADDRESS:

101 Castlehaven Road, London, NW1 8SJ

TITLE:

**EXISTING** ELEVATIONS

DATE:

PROJECT NUM:

28/02/2023 P-071

SCALE:

1/100 (@ A3)

DRAWING NUM:

EV: STATUS:

Design & Build