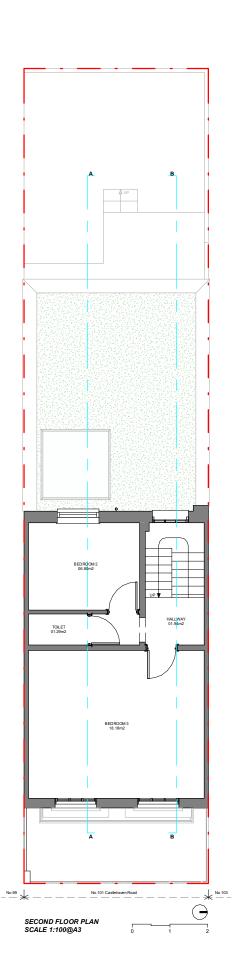

CLIENT:

Brian & Jamie

PROJECT:

Ground Floor Rear Extension + First Floor Rear Extension

ADDRESS:

101 Castlehaven Road, London, NW1 8SJ

TITLE:

**EXISTING** PLANS

28/02/2023

PROJECT NUM:

P-071
DRAWING NUM:

SCALE:

DATE:

1/100 (@ A3)

/: STATUS:

Design & Build