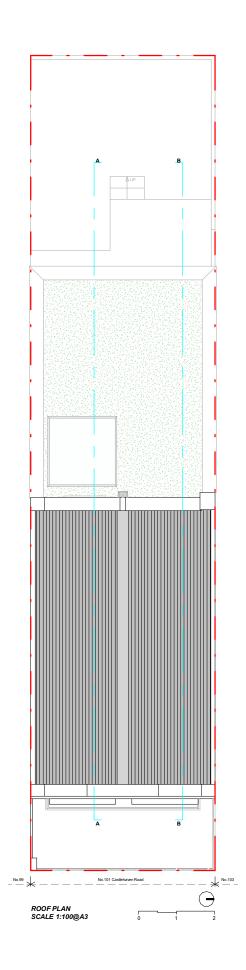

CLIENT:

Brian & Jamie

PROJECT:

Ground Floor Rear Extension + First Floor Rear Extension

ADDRESS:

101 Castlehaven Road, London, NW1 8SJ

TITLE:

**EXISTING** PLANS

28/02/2023

PROJECT NUM:

P-071
DRAWING NUM:

SCALE:

DATE:

1/100 (@ A3)

/: STATUS:

Design & Build