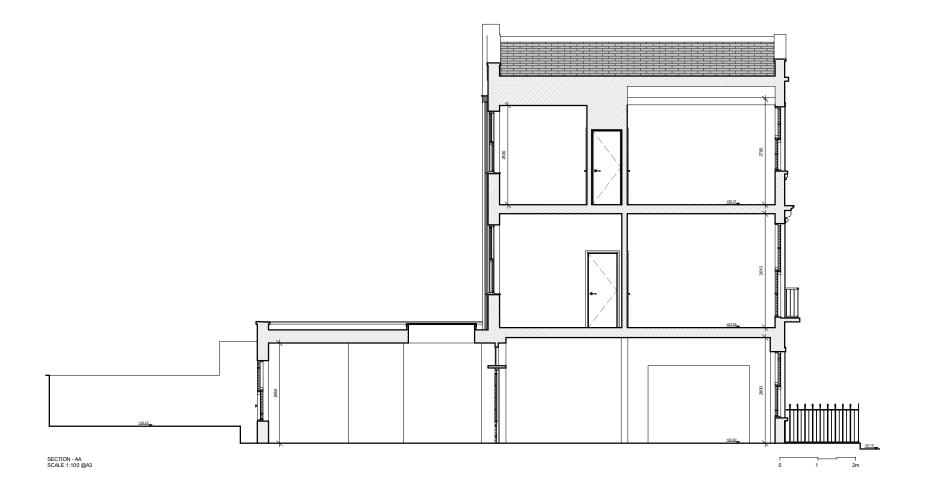

CLIENT:

Brian & Jamie

PROJECT:

Ground Floor Rear Extension + First Floor Rear Extension

ADDRESS:

101 Castlehaven Road, London, NW1 8SJ

TITLE:

**EXISTING**SECTIONS: AA & BB

DATE:

PROJECT NUM:

DRAWING NUM:

28/02/2023 P-071

SCALE:

1/100 (@ A3)

3)

REV: STATUS: