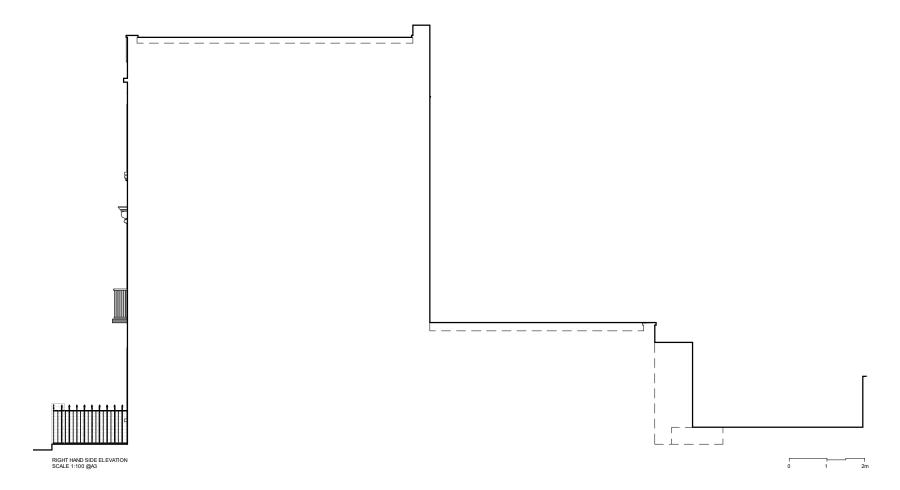

CLIENT:

Brian & Jamie

PROJECT:

Ground Floor Rear Extension + First Floor Rear Extension

ADDRESS:

101 Castlehaven Road, London, NW1 8SJ

TITLE:

**EXISTING** ELEVATIONS

DATE:

PROJECT NUM:

28/02/2023 P-071

SCALE:

1/100 (@ A3)

DRAWING NUM:

EV: STATUS:

Design & Build