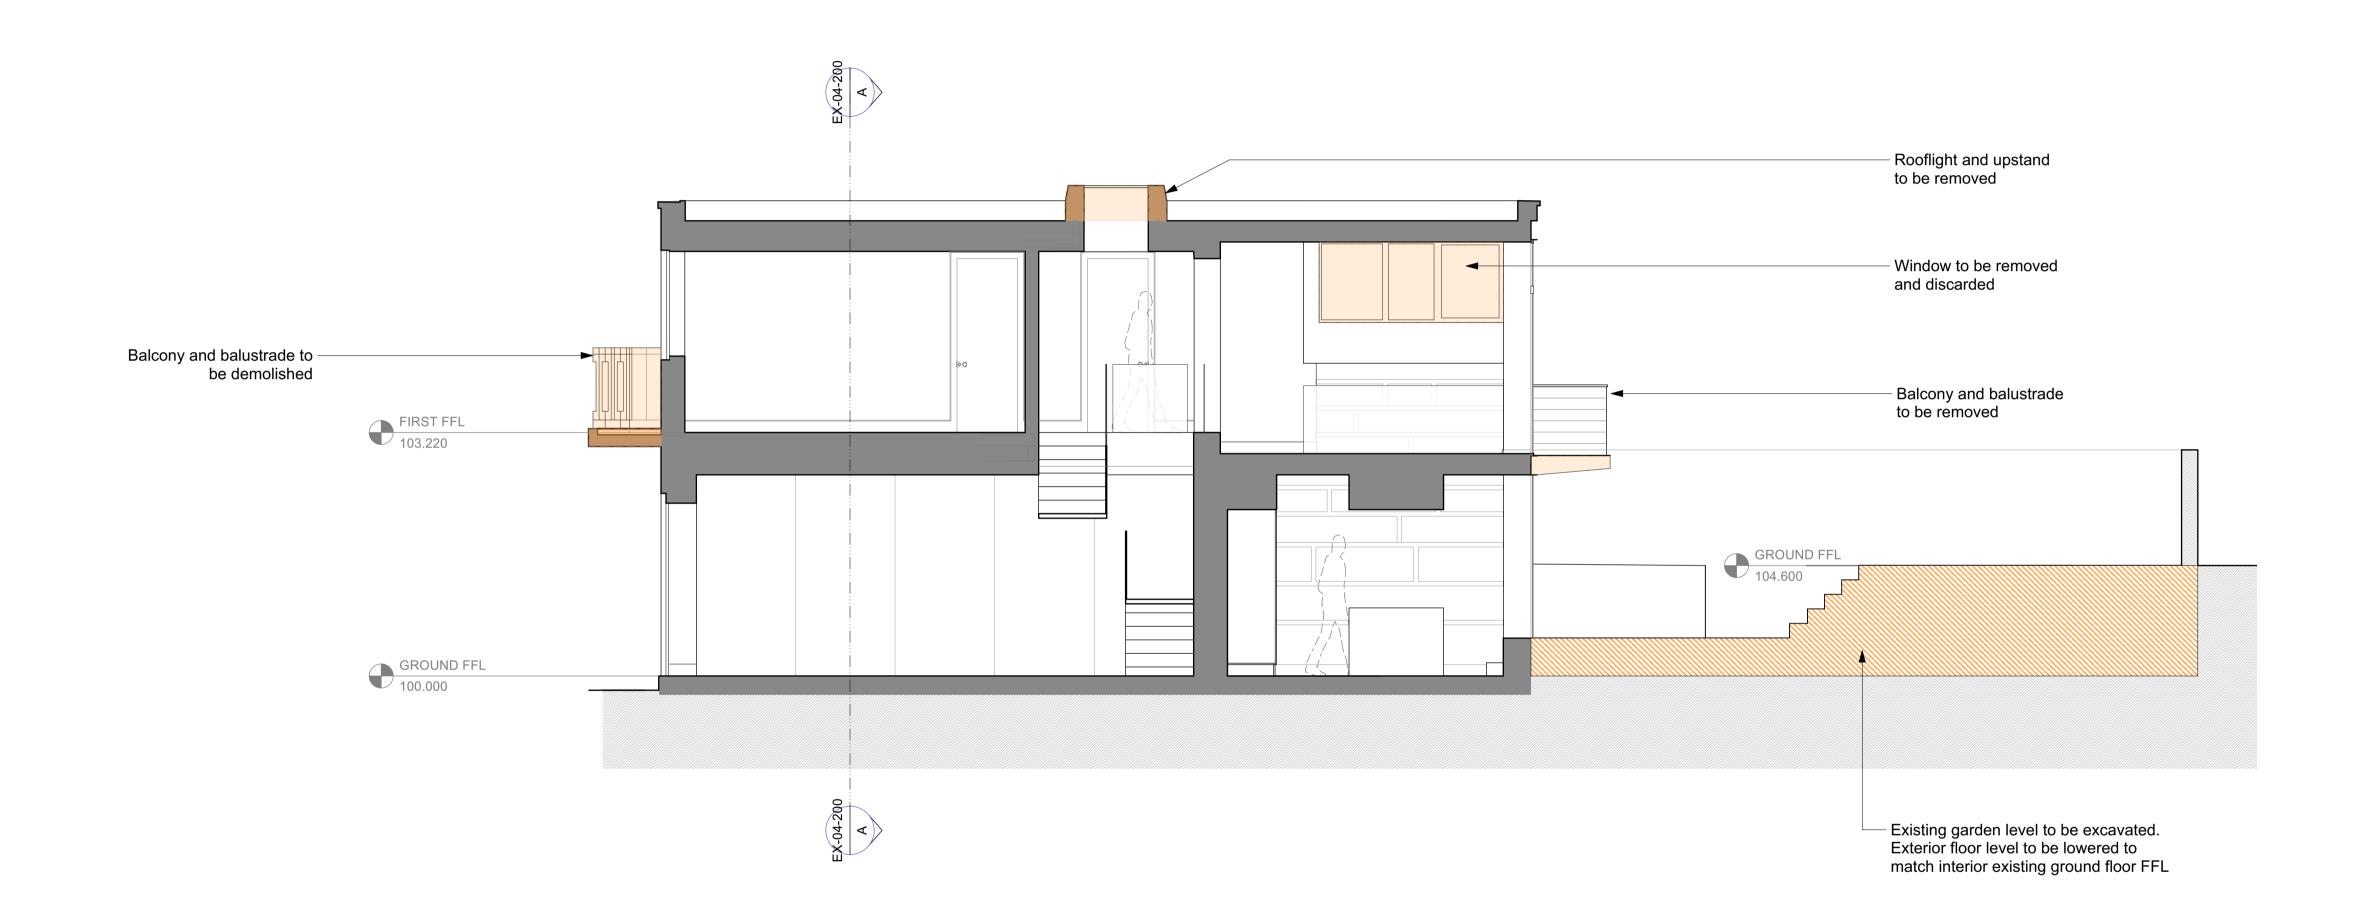

Project

\_\_\_\_\_

4 KING'S MEWS LONDON WC1N 2HY

Drawing Title SECTION A-A DEMOLITION

| Drawing Status Drawn PLANNING |          | Checked    | Revision   |
|-------------------------------|----------|------------|------------|
| Project No.                   | Date     | Scale @ A1 | Scale @ A3 |
| 3947                          | MARCH 23 | 1:50       | 1:100      |