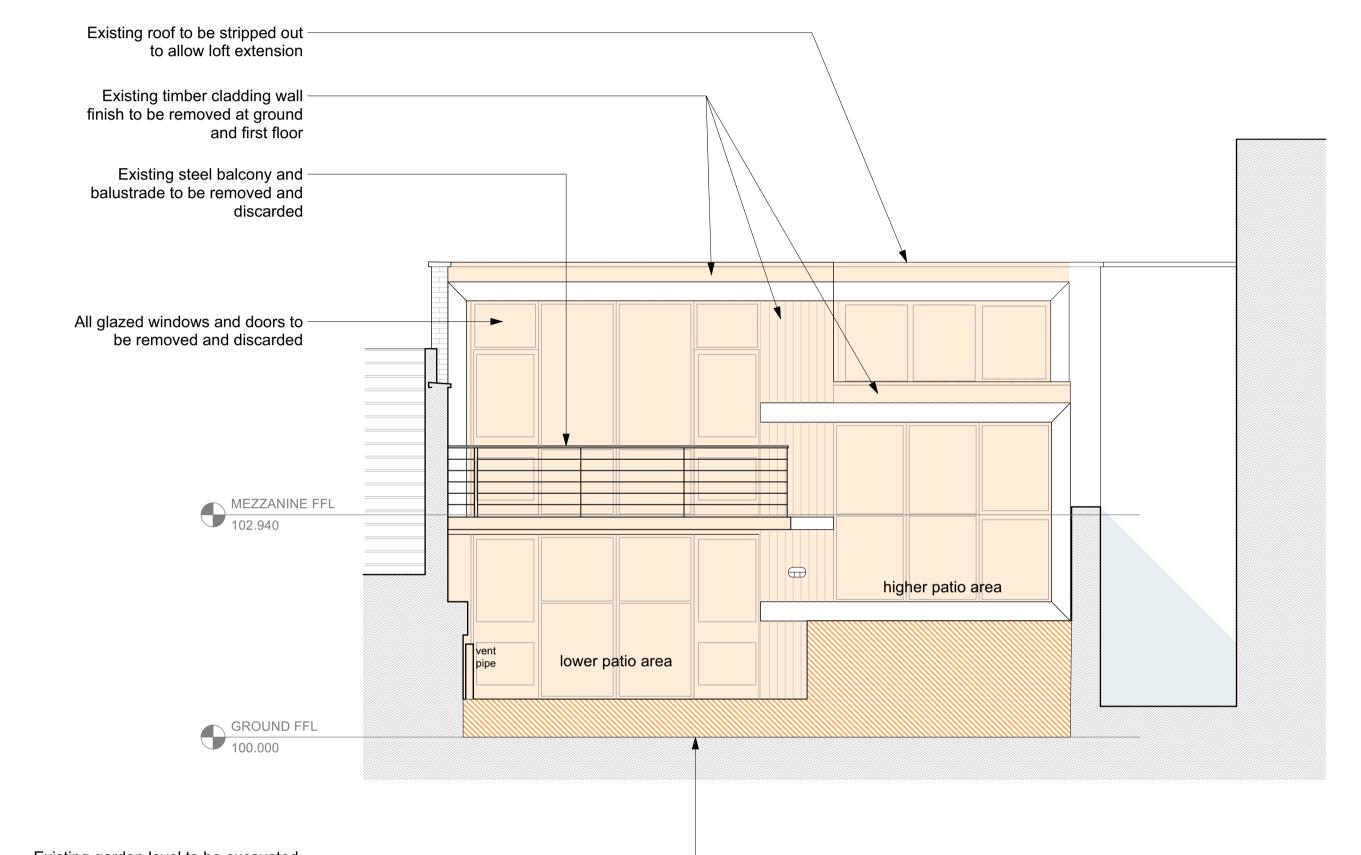

Existing garden level to be excavated. — Exterior floor level to be lowered to match interior existing ground floor FFL

Do not scale from this drawing.

Check drawing on receipt and immediately report any discrepancies to the Architect.

4 KING'S MEWS LONDON WC1N 2HY

Drawing Title WEST ELEVATION DEMOLITION

Drawing Status Drawn **PLANNING** Project No. Date Scale @ A1 Scale @ A3 3947 MARCH 23 1:50 1:100

Drawing Number

3947-ST-DM-03-201

Do not scale from this drawing.