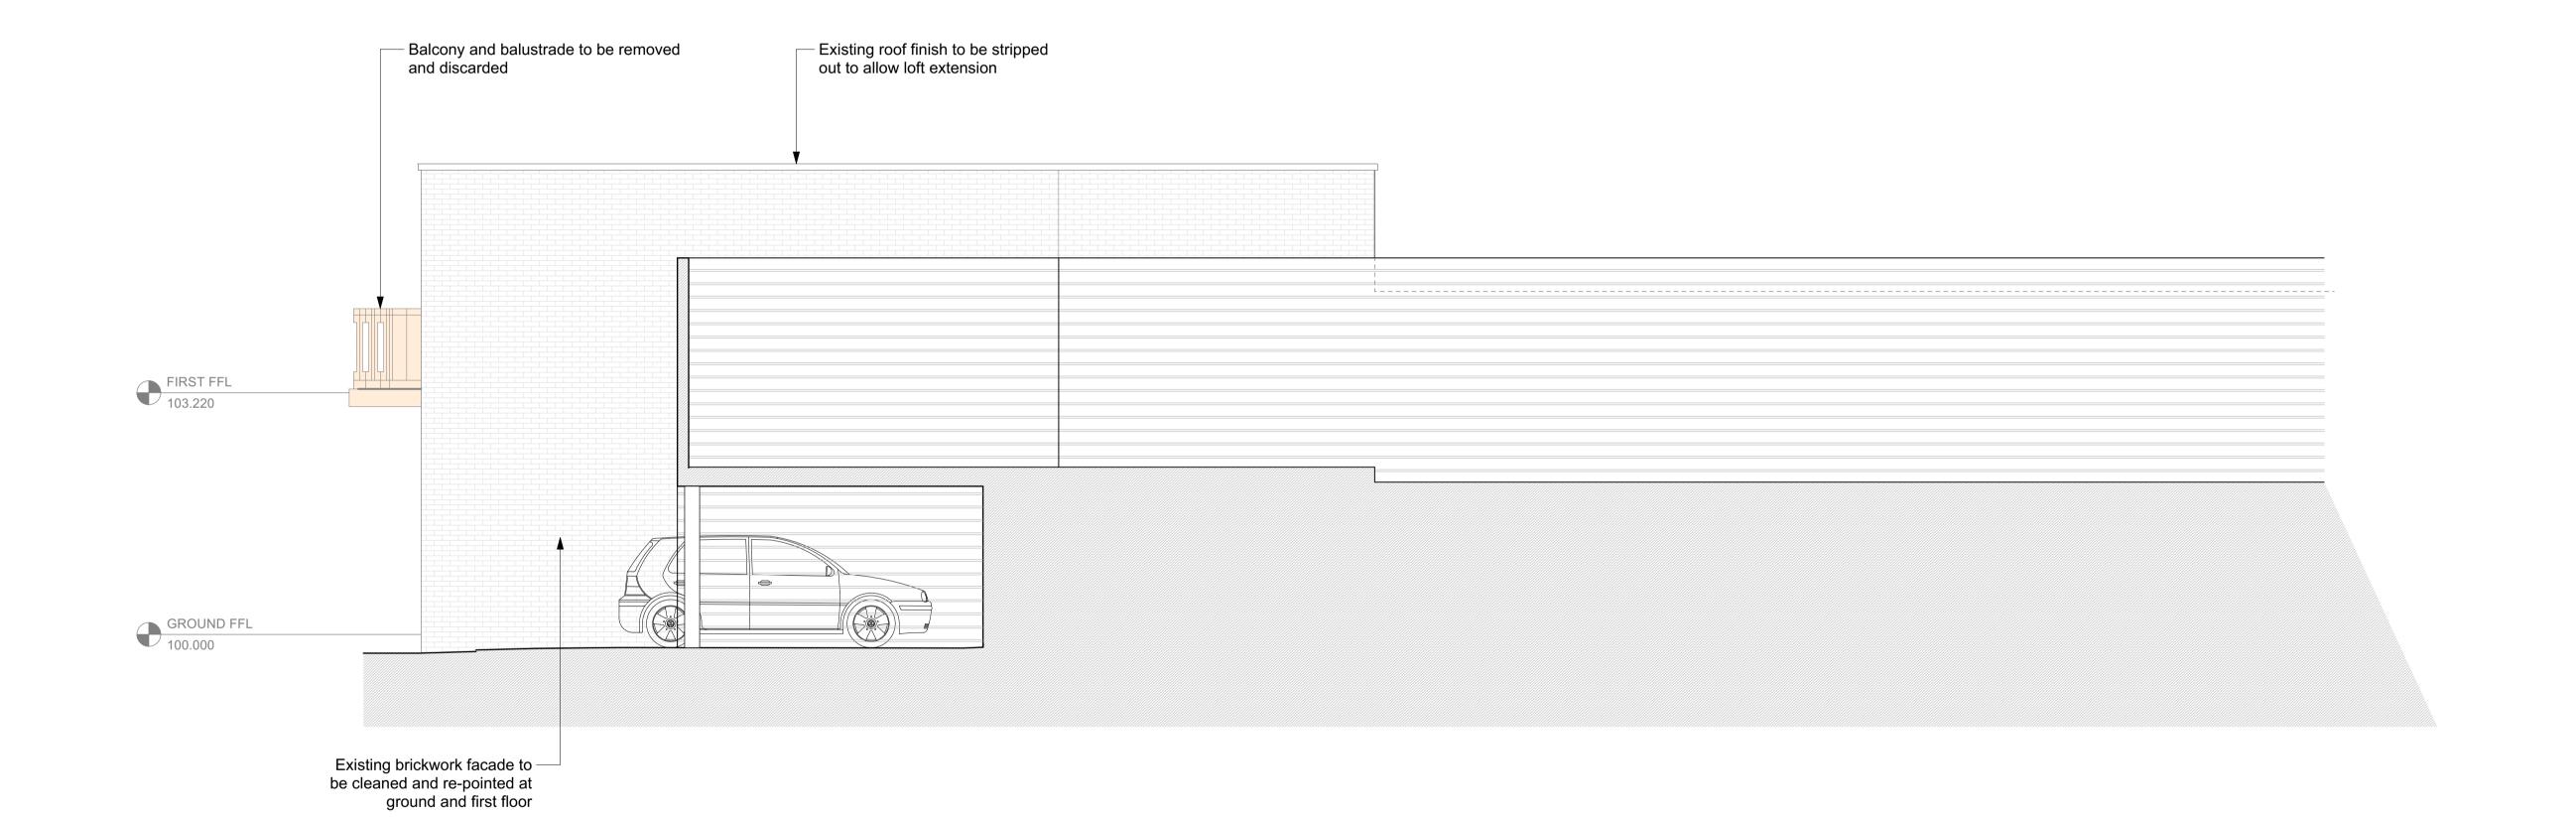

4 KING'S MEWS LONDON WC1N 2HY

Drawing Title **EAST ELEVATION** DEMOLITION

Drawing Status Drawn Checked **PLANNING** Project No. Date Scale @ A1 Scale @ A3 3947 MARCH 23 1:50 1:100

Drawing Number

3947-ST-DM-03-200

Existing garden level to be excavated. — Exterior floor level to be lowered to match interior existing ground floor FFL

Do not scale from this drawing.

Check drawing on receipt and immediately report any discrepancies to the Architect.