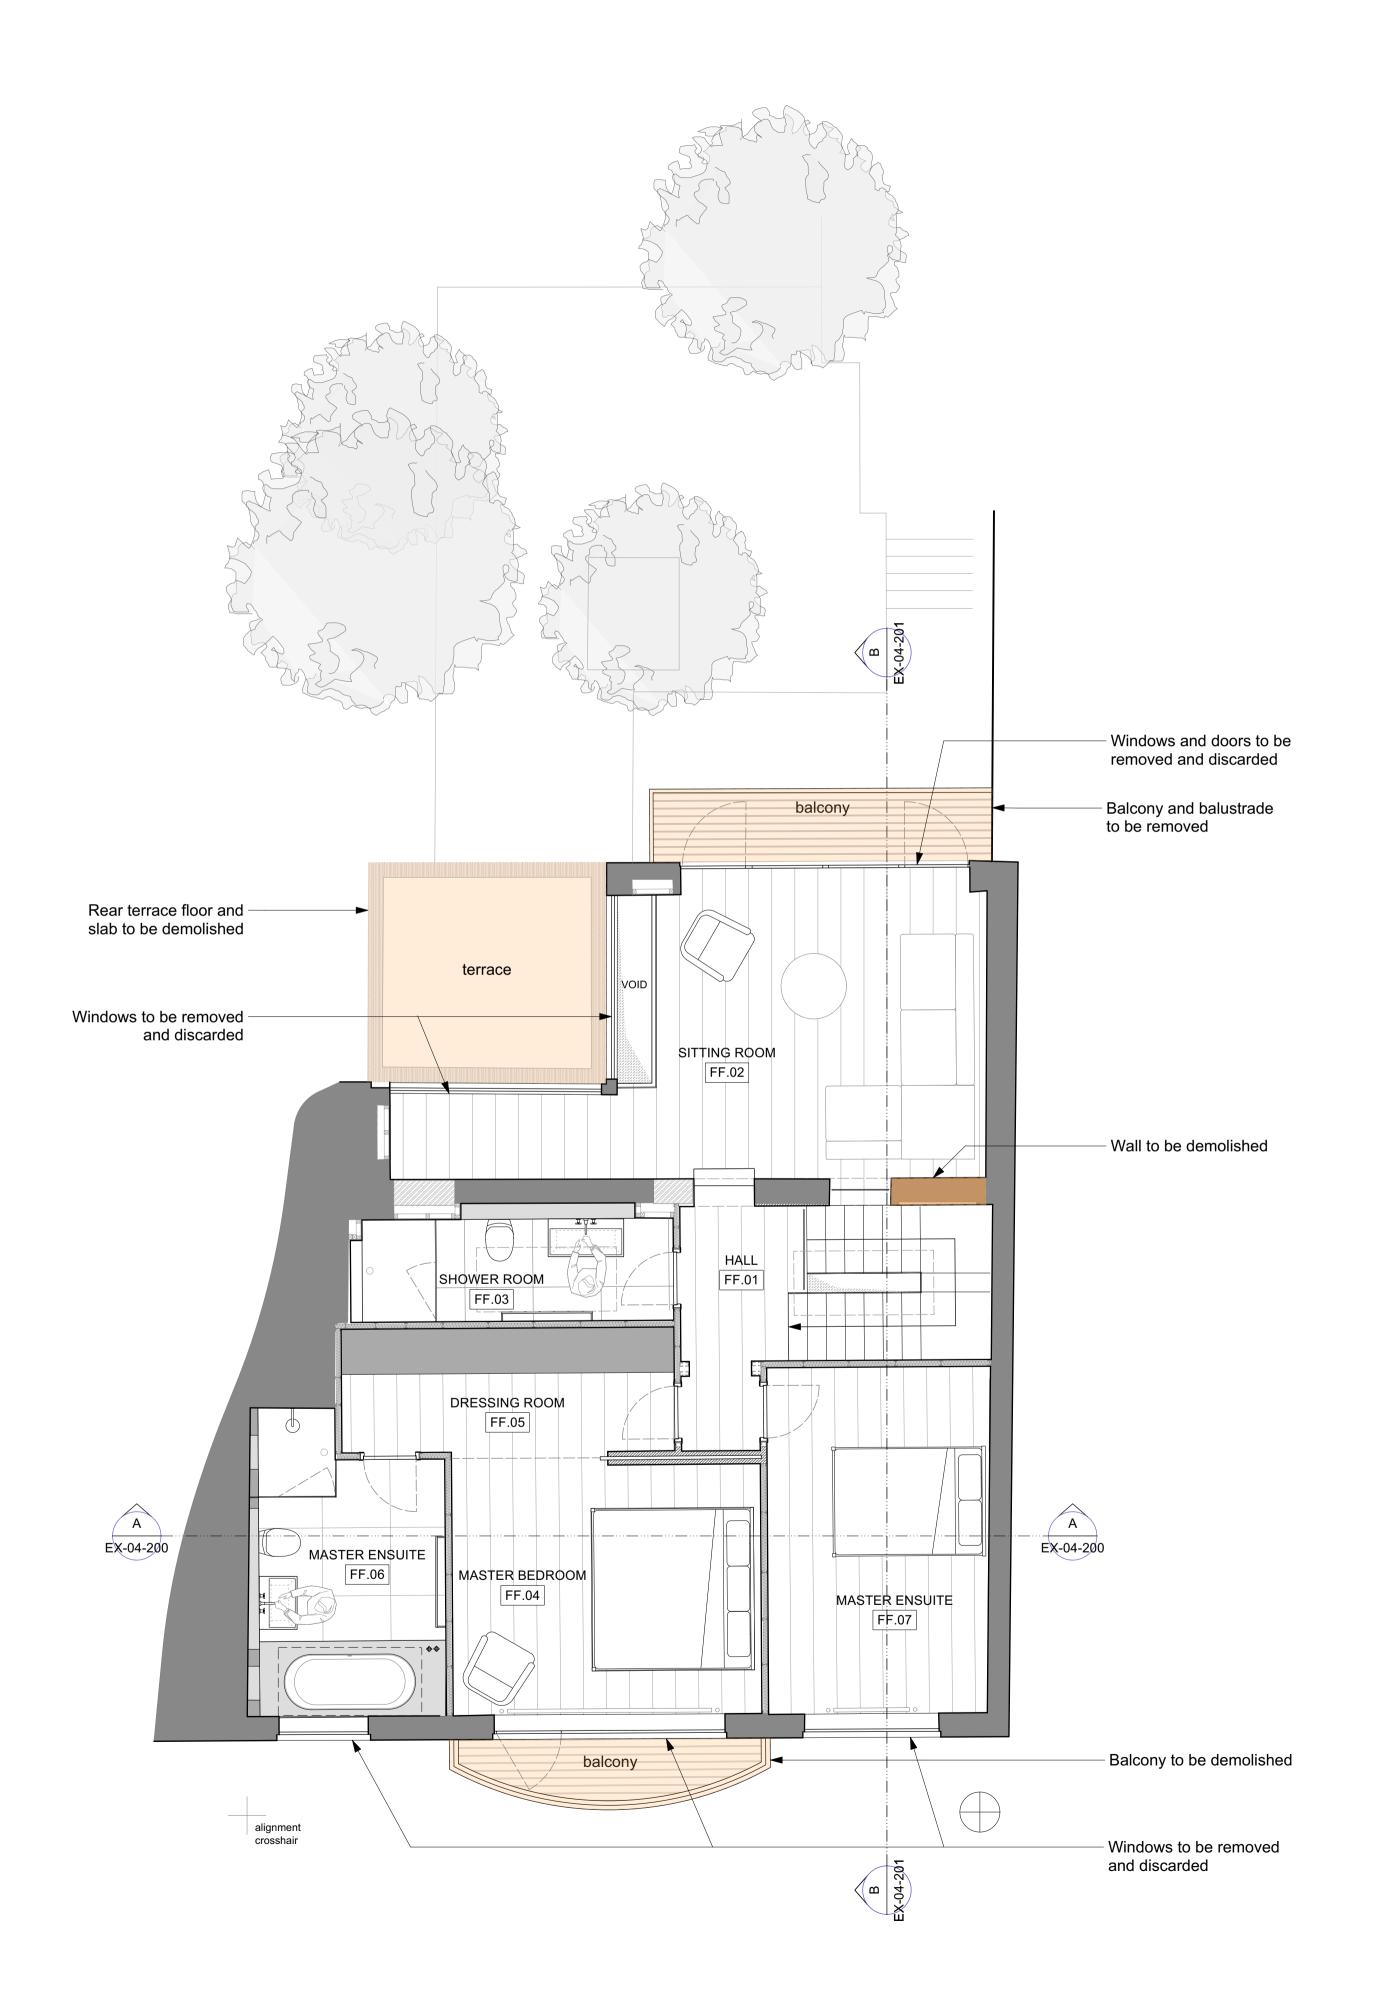

Drawing Title FIRST FLOOR PLAN DEMOLITION

| Drawing Status | Drawn    | Checked    | Revision   |  |  |
|----------------|----------|------------|------------|--|--|
| PLANNING       |          |            |            |  |  |
| Project No.    | Date     | Scale @ A1 | Scale @ A3 |  |  |
| 3947           | MARCH 23 | 1:50       | 1:100      |  |  |