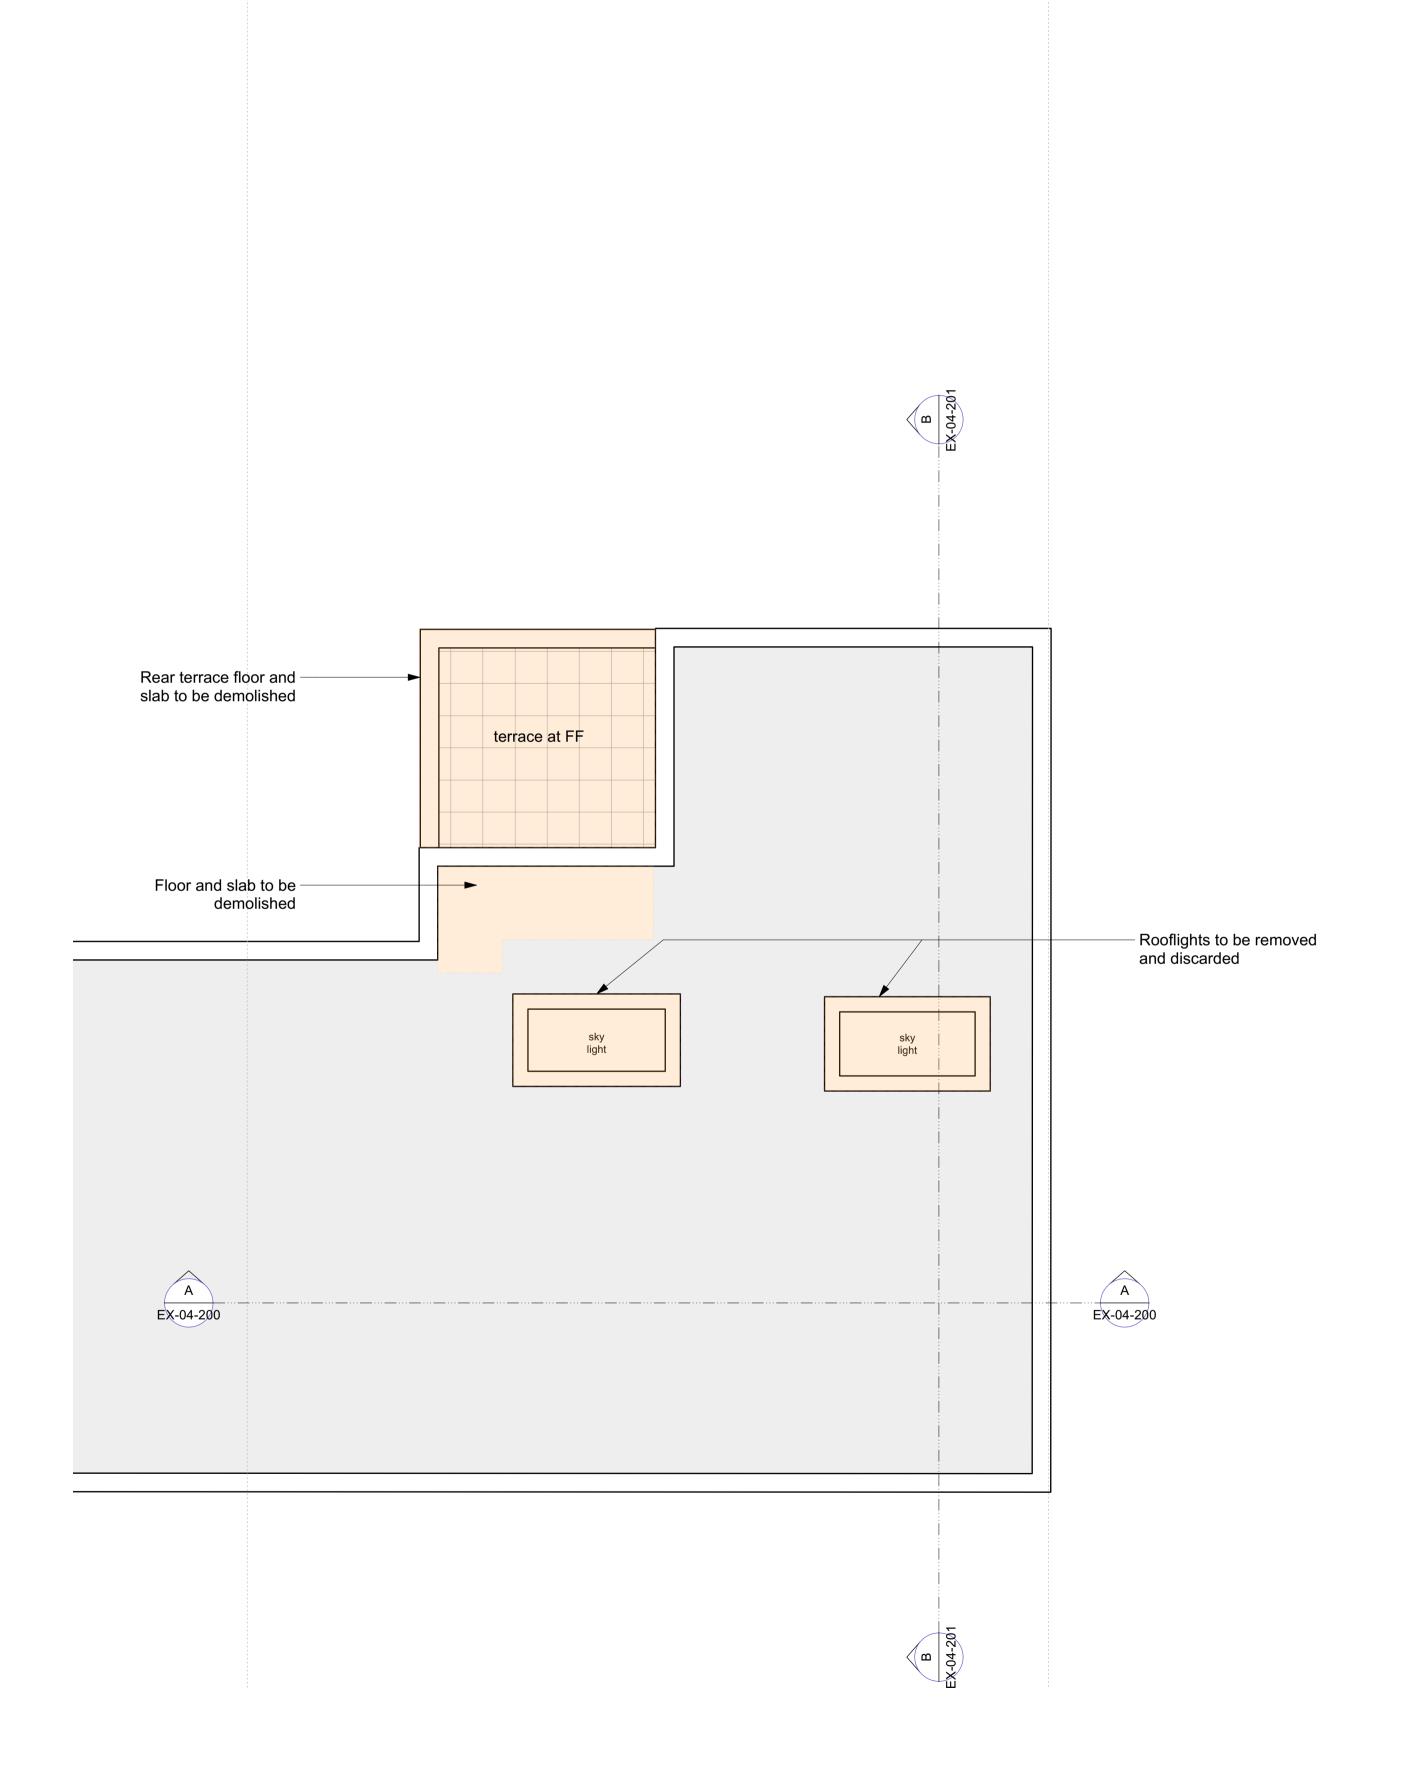

Drawing Title **ROOF PLAN** DEMOLITION

| PLANNI           |          | Checked            | Revision            |
|------------------|----------|--------------------|---------------------|
| Project No. 3947 | MARCH 23 | Scale @ A1<br>1:50 | Scale @ A3<br>1:100 |

Drawing Number 3947-ST-DM-02-202