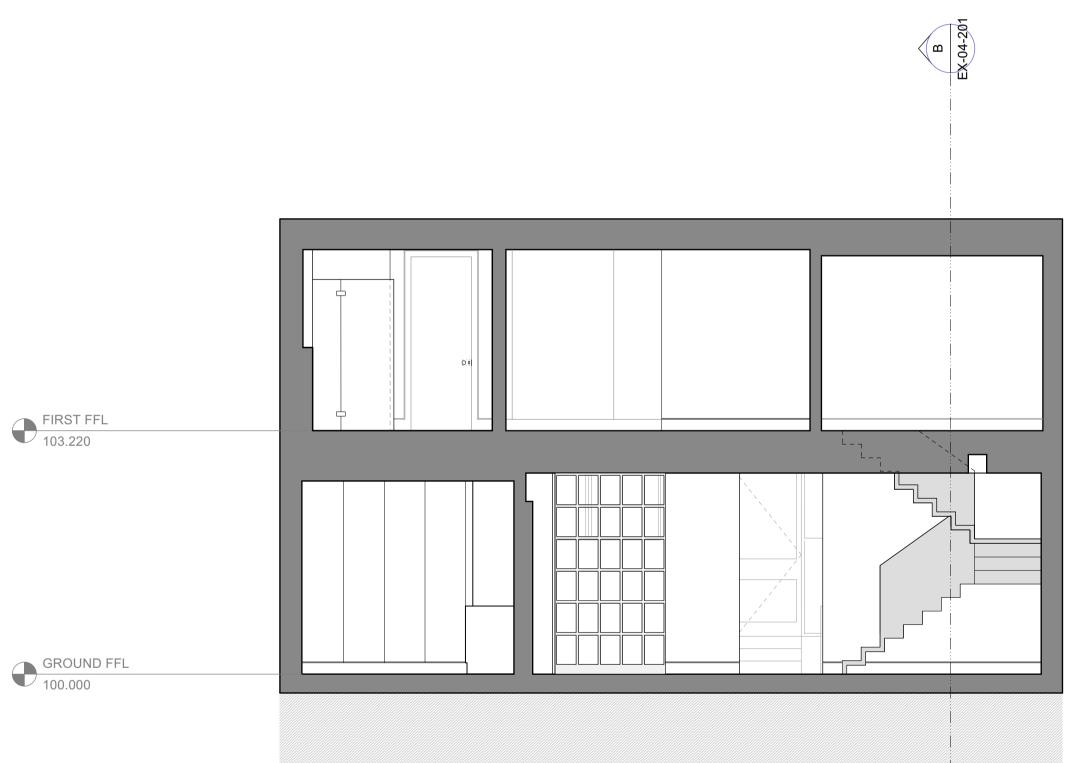

Drawing Title SECTION B-B EXISTING

| Drawing Statu | s Drawn  | Checked    | Revision   |
|---------------|----------|------------|------------|
| PLANN         | IING     |            |            |
| Project No.   | Date     | Scale @ A1 | Scale @ A3 |
| 3947          | NOV 2022 | 1:50       | 1:100      |

Drawing Number

3947-ST-EX-04-201