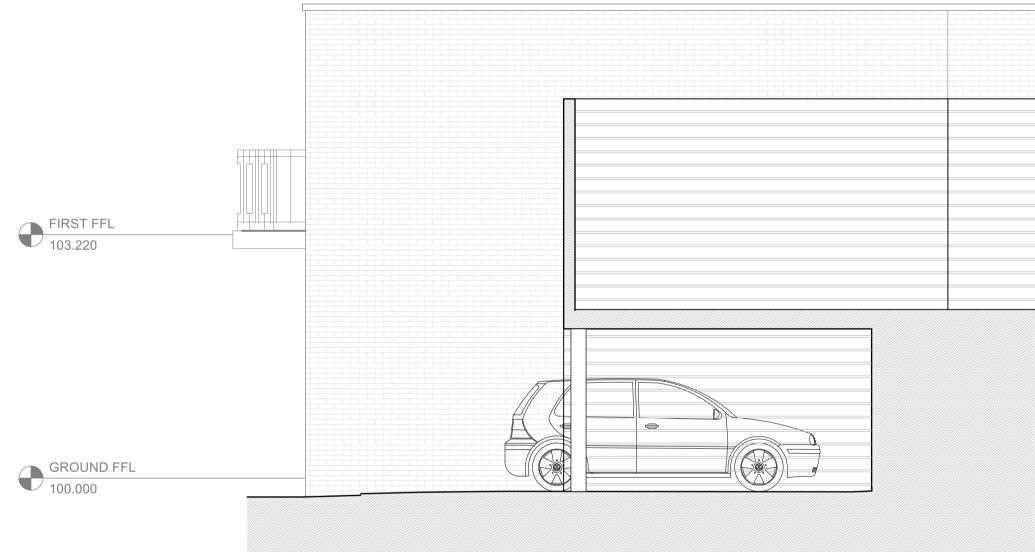

Project

\_\_\_\_\_

\_\_\_\_\_

4 KING'S MEWS LONDON WC1N 2HY

Drawing Title EAST ELEVATION EXISTING

| Drawing Status Drawn Checked Revision |                  |                    |                     |  |  |
|---------------------------------------|------------------|--------------------|---------------------|--|--|
| PLANNING                              |                  |                    |                     |  |  |
| Project No.                           | Date<br>APR 2022 | Scale @ A1<br>1:50 | Scale @ A3<br>1:100 |  |  |
| Drawing Number<br>3947-ST-EX-03-200   |                  |                    |                     |  |  |