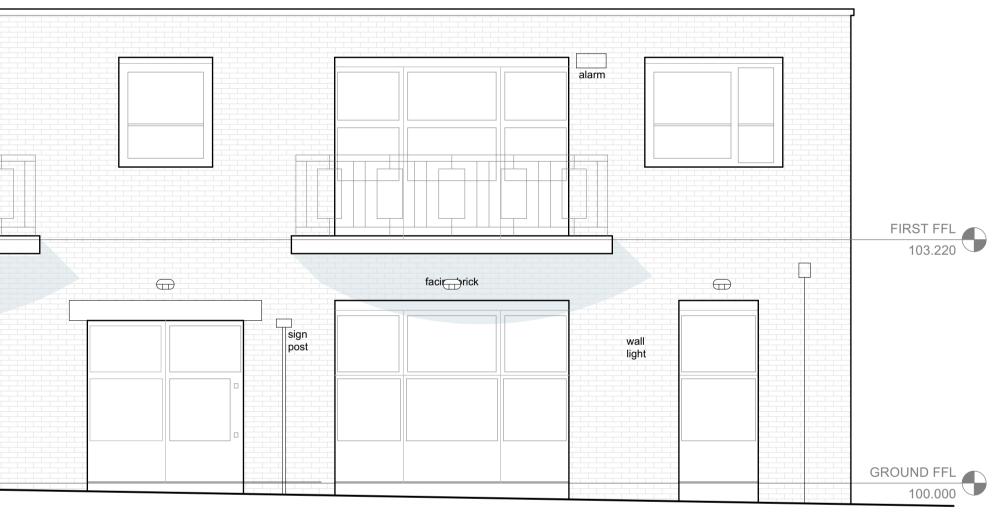

Project

\_\_\_\_\_

\_\_\_\_\_

4 KING'S MEWS LONDON WC1N 2HY

Drawing Title EAST ELEVATION EXISTING

| Drawing Status Drawn Checked Revision |                  |                    |                     |  |  |
|---------------------------------------|------------------|--------------------|---------------------|--|--|
| PLANNING                              |                  |                    |                     |  |  |
| Project No.                           | Date<br>APR 2022 | Scale @ A1<br>1:50 | Scale @ A3<br>1:100 |  |  |
| Drawing Number<br>3947-ST-EX-03-200   |                  |                    |                     |  |  |