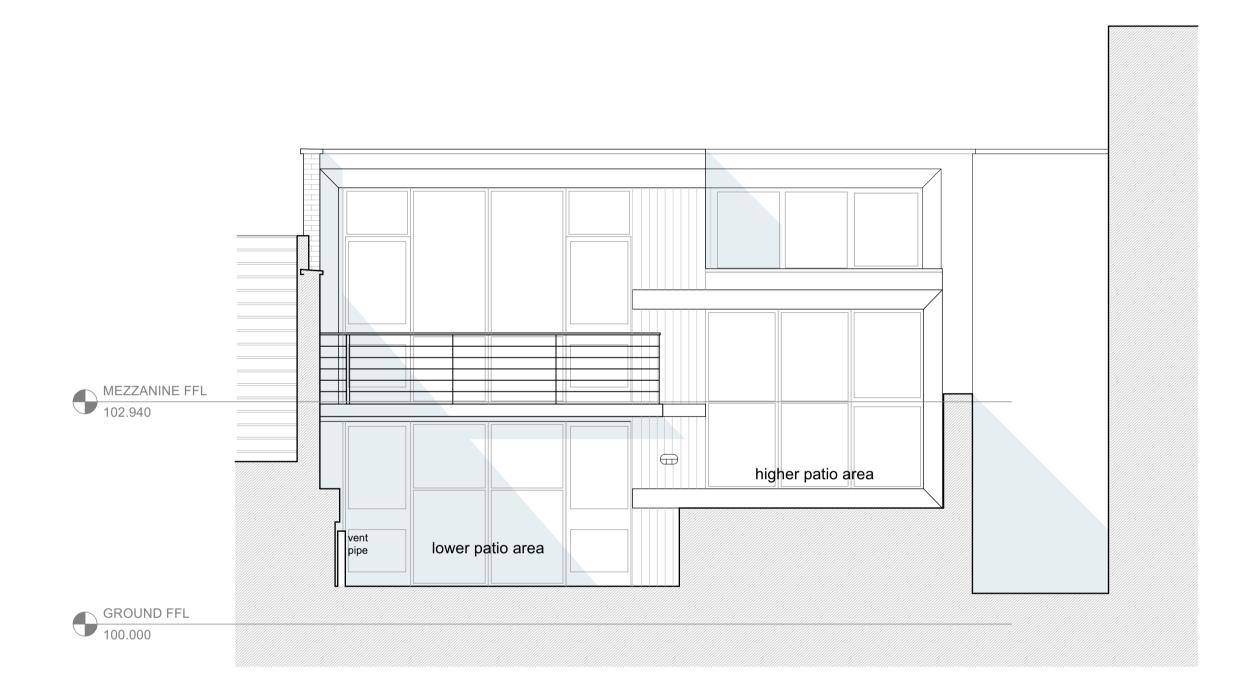

Project

\_\_\_\_\_

4 KING'S MEWS LONDON WC1N 2HY

Drawing Title NORTH ELEVATION EXISTING

| Drawing Status Drawn Checked Revision |          |            |            |  |
|---------------------------------------|----------|------------|------------|--|
| PLANNING                              |          |            |            |  |
| Project No.                           | Date     | Scale @ A1 | Scale @ A3 |  |
| 3947                                  | APR 2022 | 1:50       | 1:100      |  |
| Drawing Number<br>3947-ST-EX-03-202   |          |            |            |  |