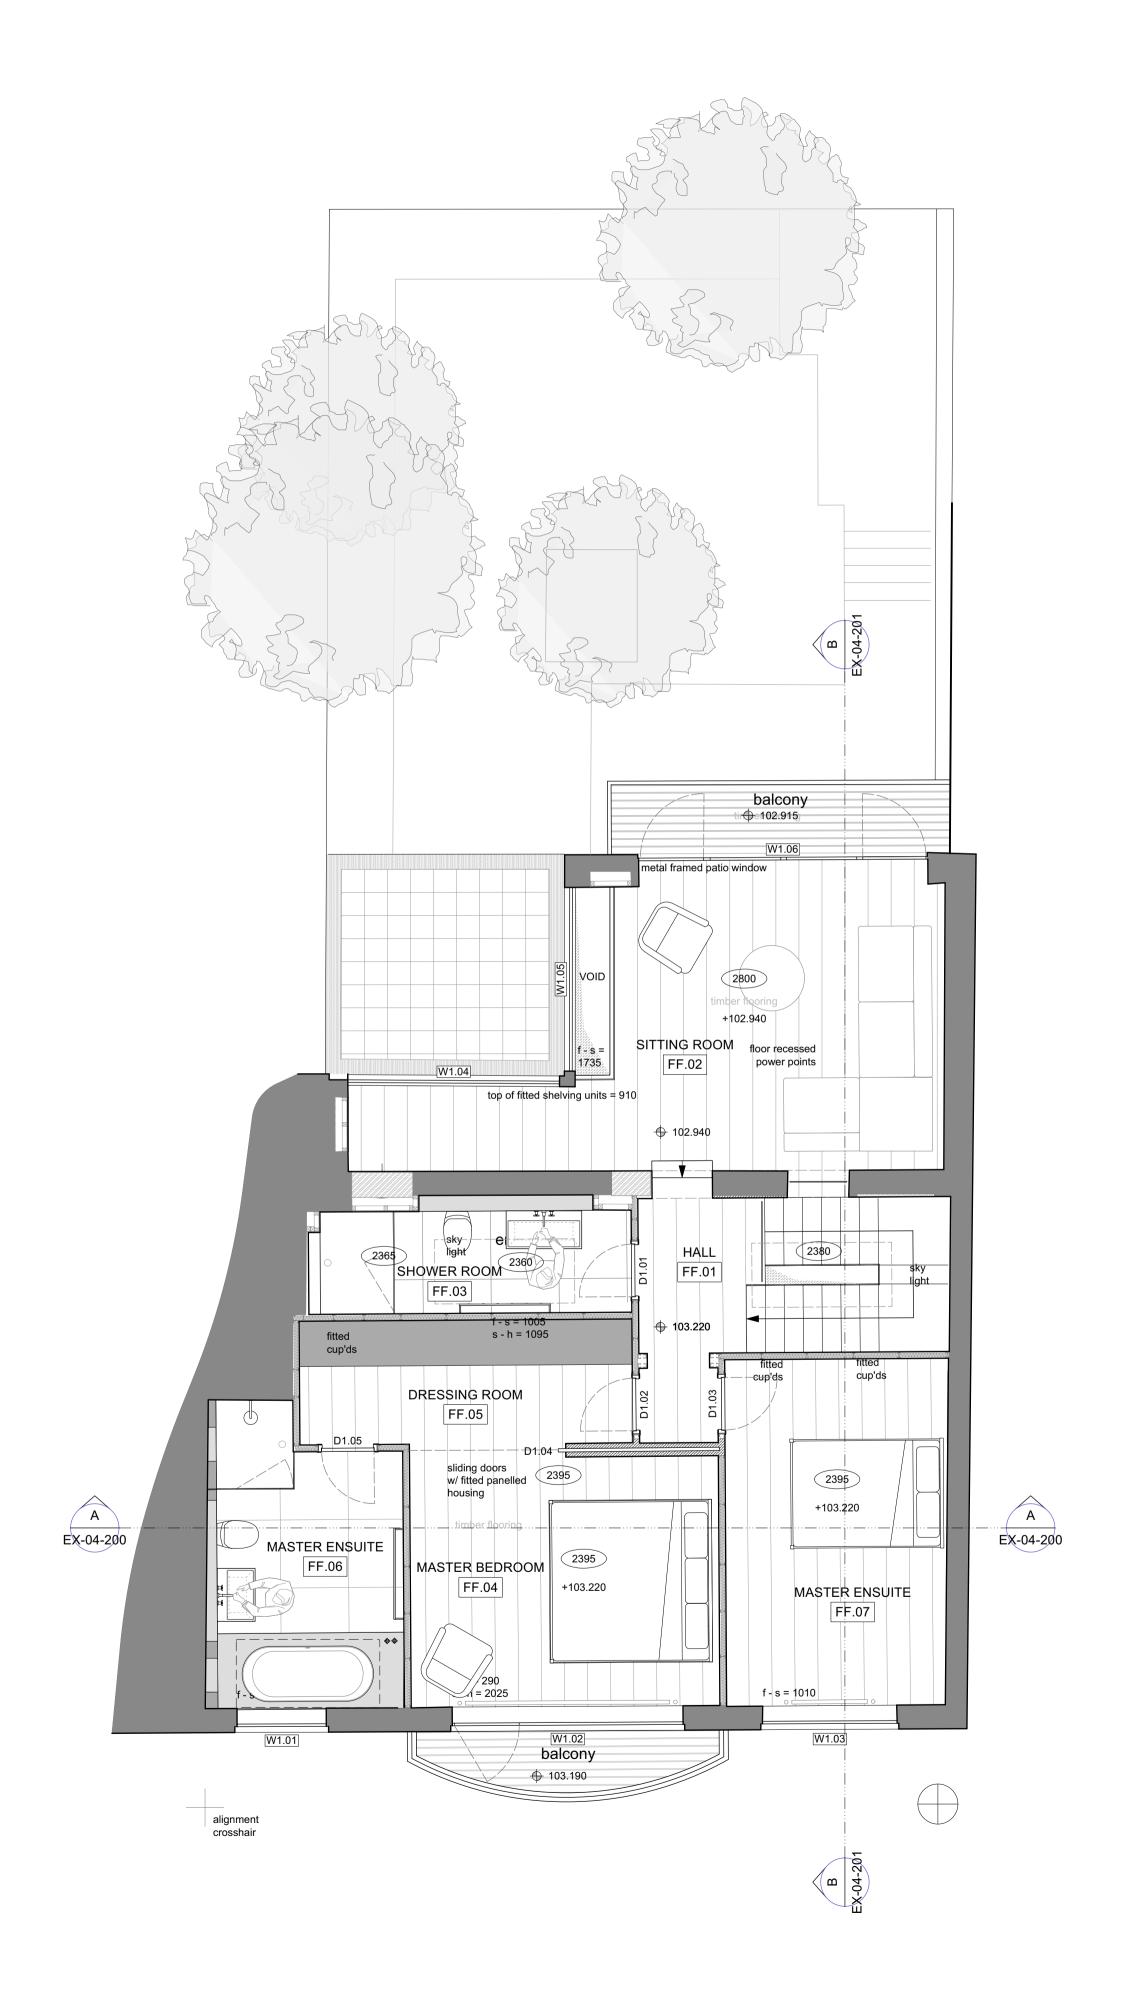

4 KING'S MEWS LONDON WC1N 2HY

Drawing Title
FIRST FLOOR PLAN
EXISTING

| s Drawn  | Checked    | Revision        |
|----------|------------|-----------------|
| IING     |            |                 |
| Date     | Scale @ A1 | Scale @ A3      |
| APR 2022 | 1:50       | 1:100           |
|          | Date       | Date Scale @ A1 |

Drawing Number 3947-ST-EX-02-201

Do not scale from this drawing.

Check drawing on receipt and immediately report any discrepancies to the Architect.

Verify all dimensions and levels on site prior to construction.