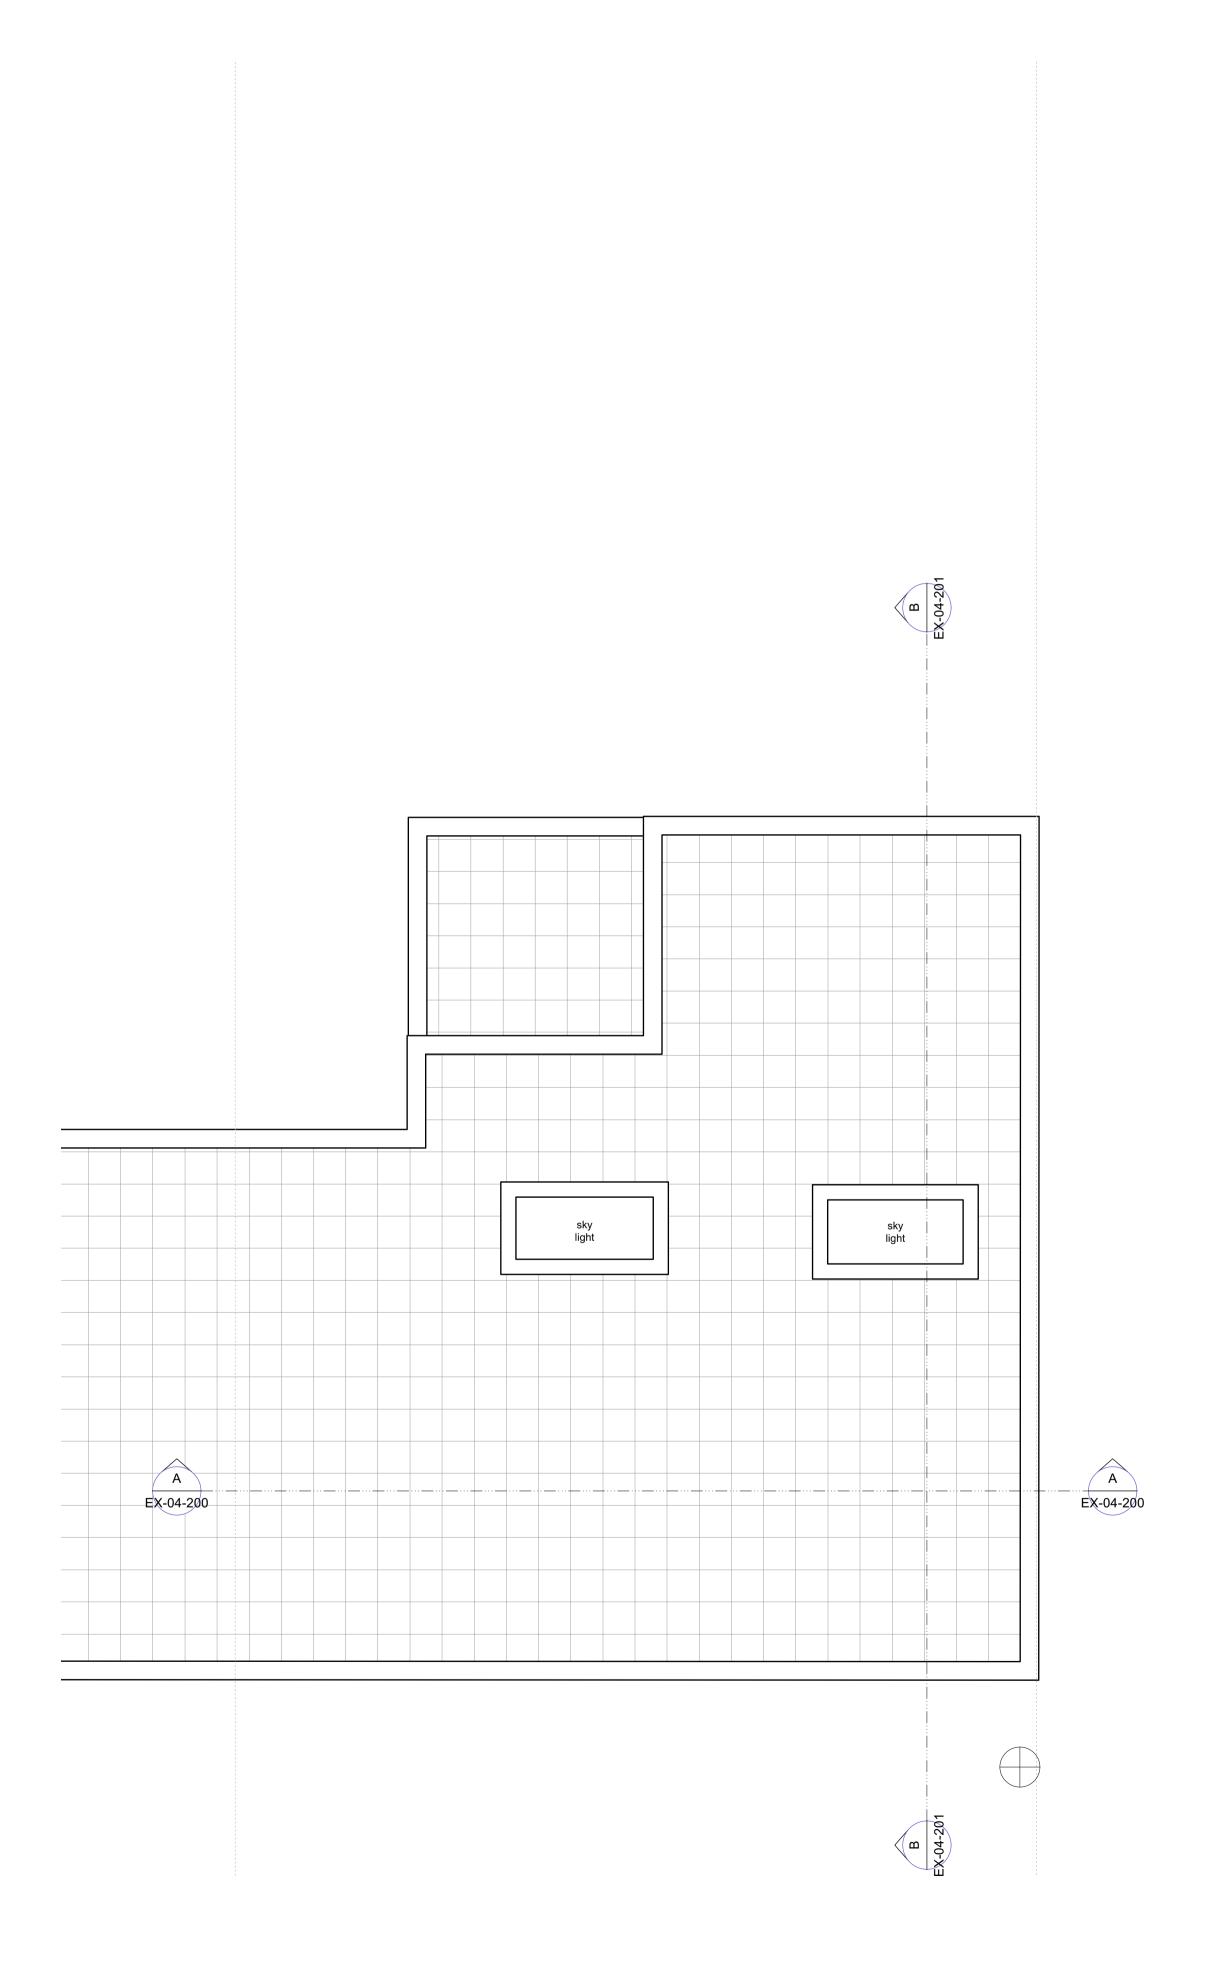

4 KING'S MEWS LONDON WC1N 2HY

Prawing Title
ROOF PLAN
EXISTING

| Drawing Statu | s Drawn  | Checked    | Revision   |
|---------------|----------|------------|------------|
| PLANN         | IING     |            |            |
| Project No.   | Date     | Scale @ A1 | Scale @ A3 |
| 3947          | APR 2022 | 1:50       | 1:100      |

Drawing Number 3947-ST-EX-02-202