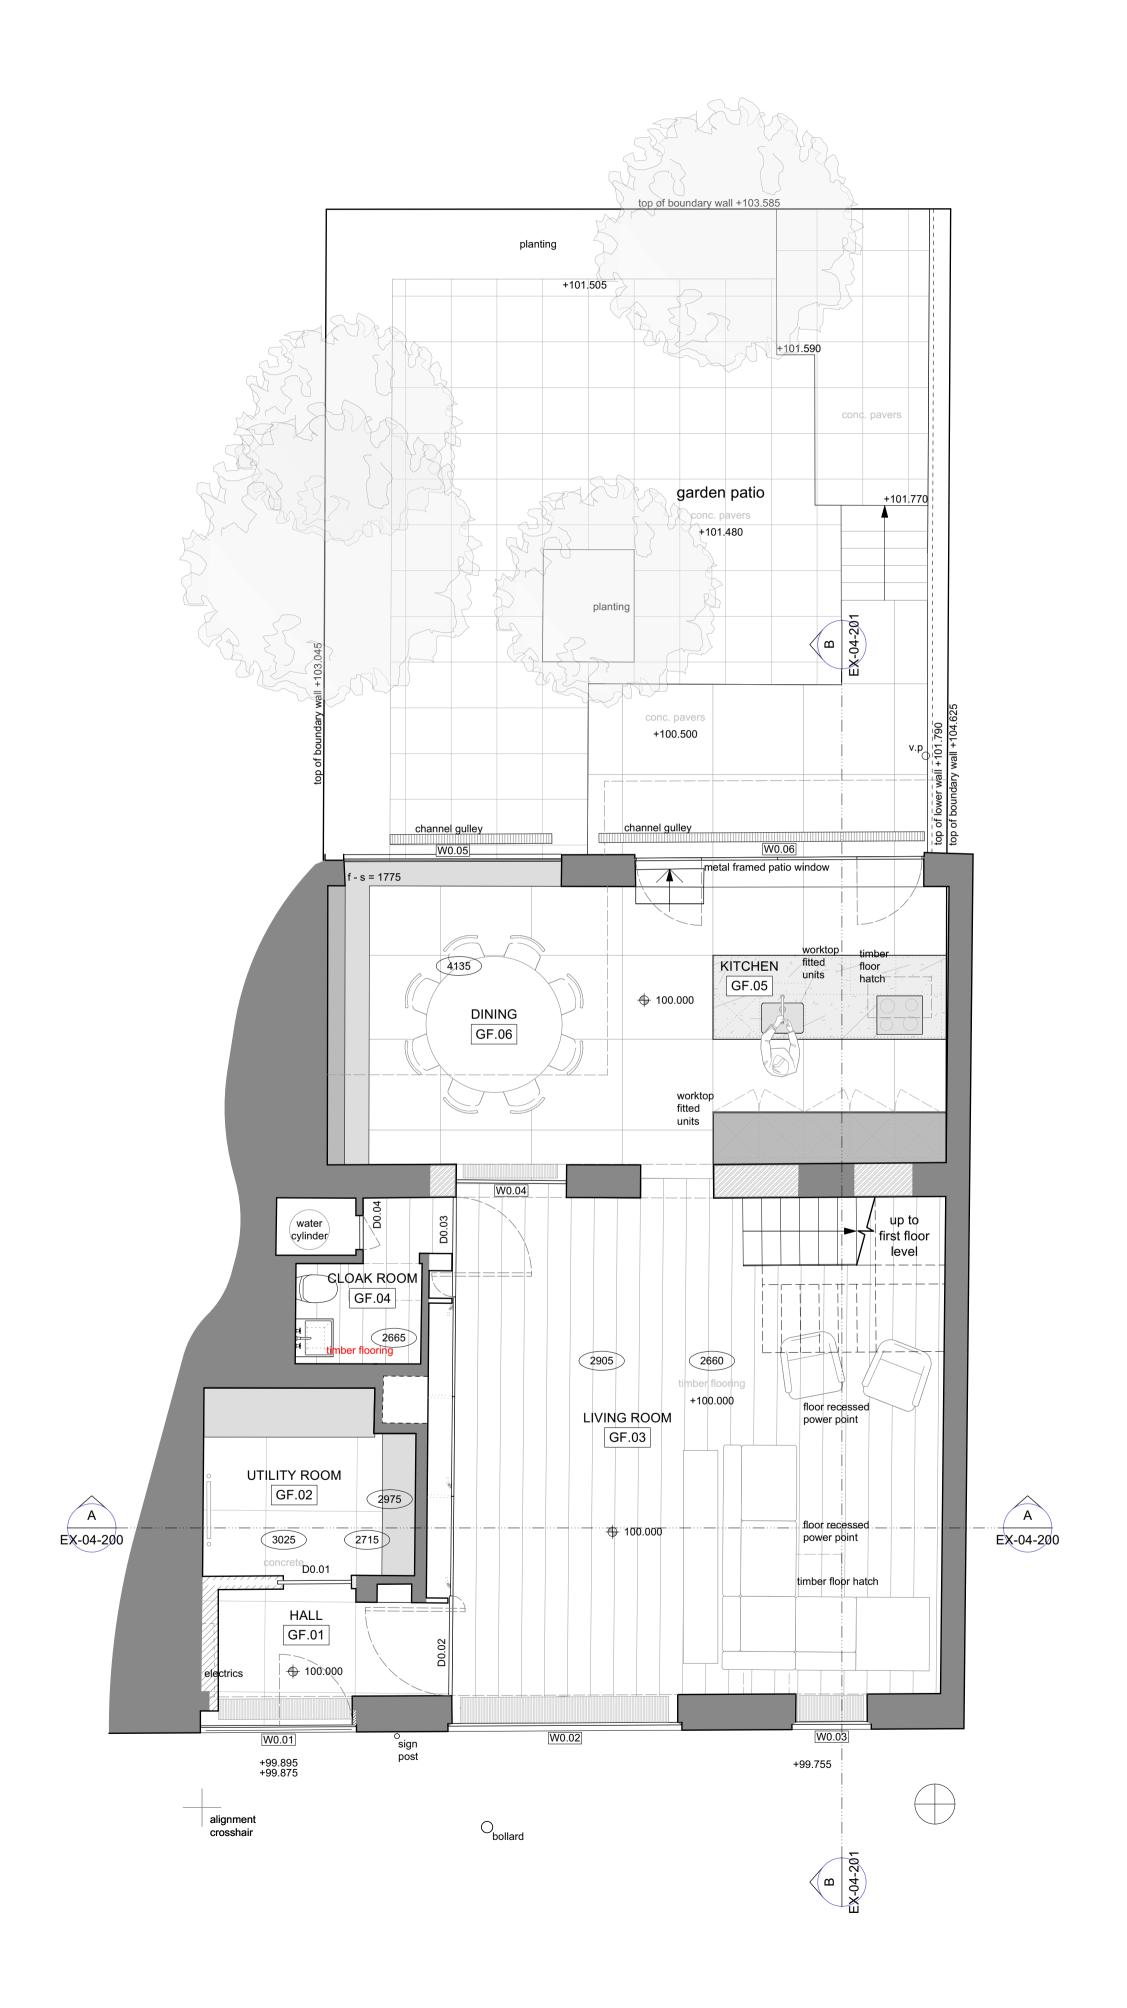

Pro

4 KING'S MEWS LONDON WC1N 2HY

Drawing Title

GROUND FLOOR PLAN EXISTING

| s Drawn  | Checked    | Revision        |
|----------|------------|-----------------|
| IING     |            |                 |
| Date     | Scale @ A1 | Scale @ A3      |
| APR 2022 | 1:50       | 1:100           |
|          | Date       | Date Scale @ A1 |