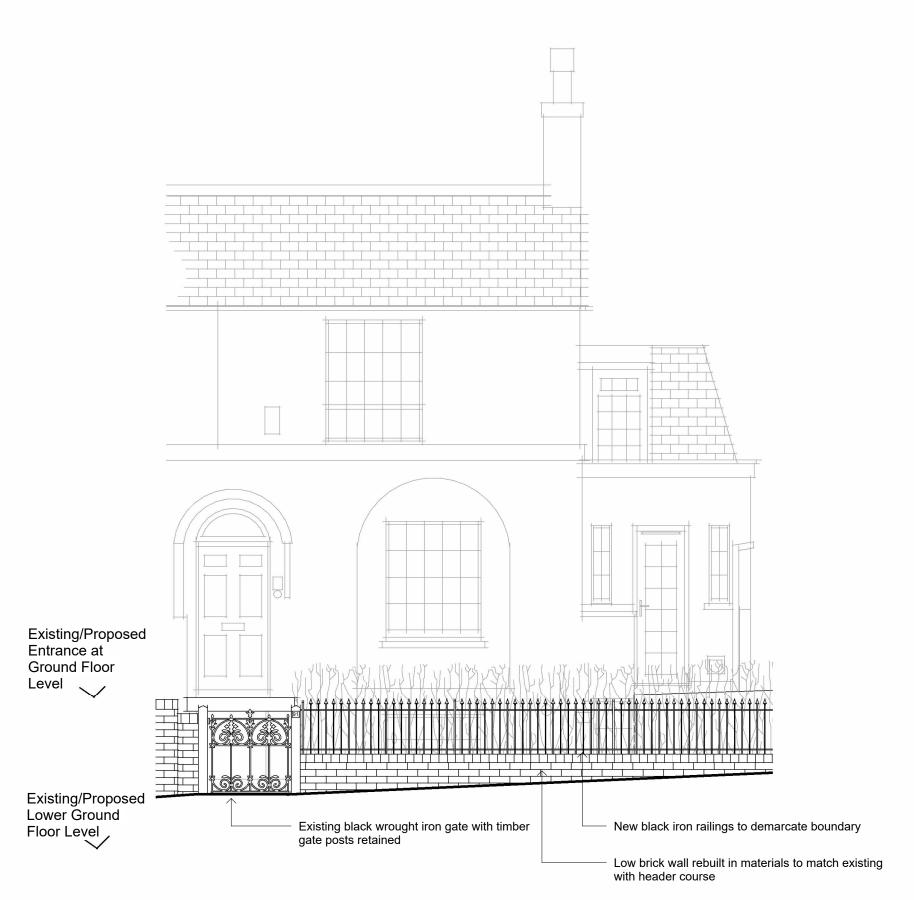

Existing Elevation - Northern Boundary

Proposed Elevation - Northern Boundary

| 0m             | 1m         | 2m | 3m | 4m | 5m | SY                 |
|----------------|------------|----|----|----|----|--------------------|
|                |            |    |    |    |    | Lathams Job Number |
| Scale 1:50 @ / | <b>A</b> 2 |    |    |    |    | 7304               |

Front (Northern) Boundary - Existing and Proposed

Revision

Date 22/02/23

Checked LB

Original Size

**Drawing Number** 

7304 (08) 08

© Derek Latham + Co. Ltd