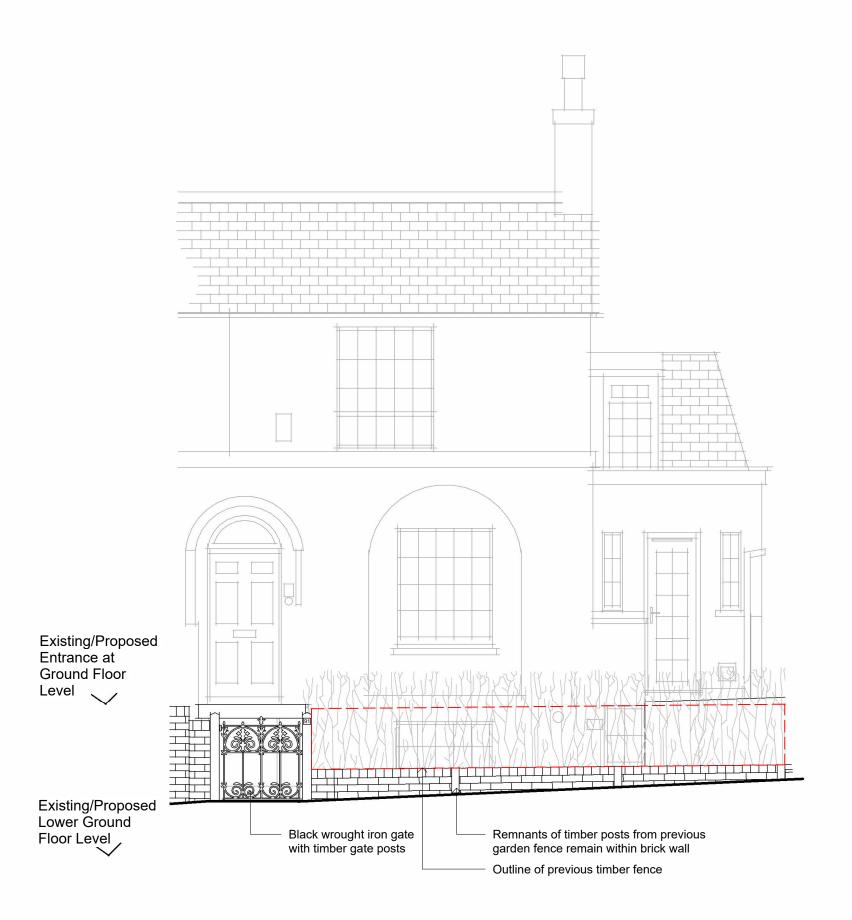

Existing Elevation - Northern Boundary

Proposed Elevation - Northern Boundary

| 0m             | 1m         | 2m | 3m | 4m | 5m | SY                 |
|----------------|------------|----|----|----|----|--------------------|
|                |            |    |    |    |    | Lathams Job Number |
| Scale 1:50 @ / | <b>A</b> 2 |    |    |    |    | 7304               |

Front (Northern) Boundary - Existing and Proposed

Revision

Date 22/02/23

Checked LB

Original Size

**Drawing Number** 

7304 (08) 08

© Derek Latham + Co. Ltd