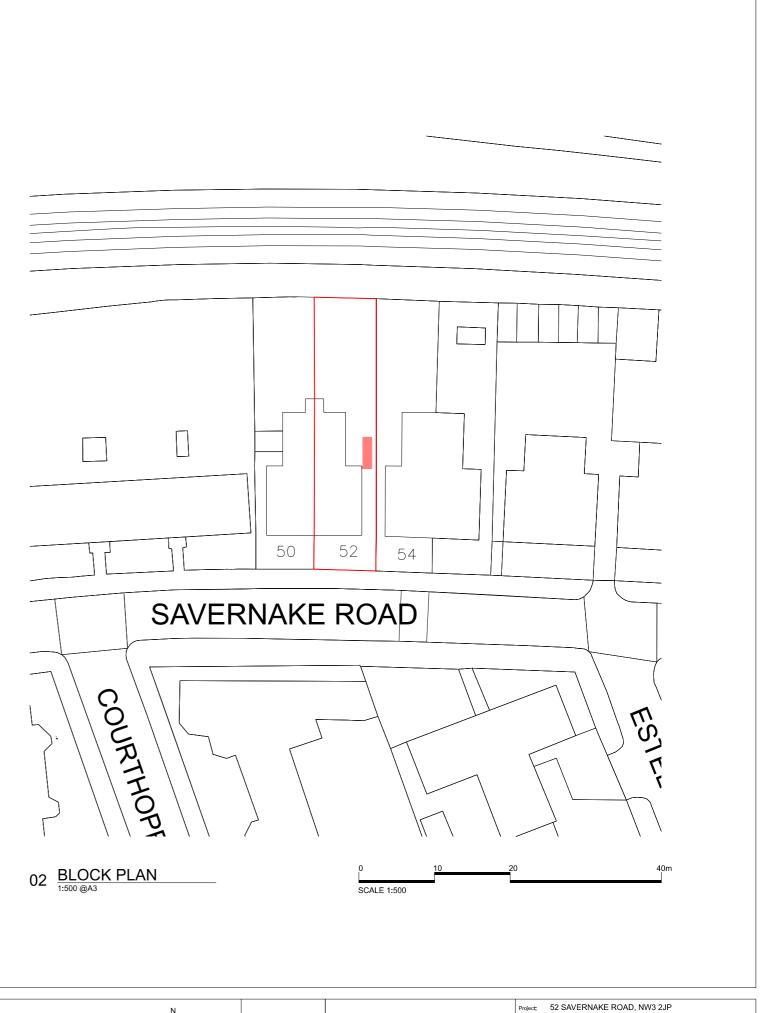

PLANNING

| Scale @A3: 1:100 Drawing and CAD File Number: 290-SK-124 Rev: 2 | Title:     | LOCATIO | DN & BLOCK PLANS                        |      |   |
|-----------------------------------------------------------------|------------|---------|-----------------------------------------|------|---|
|                                                                 | Scale @A3: | 1:100   | Drawing and CAD File Number: 290-SK-124 | Rev: | 2 |