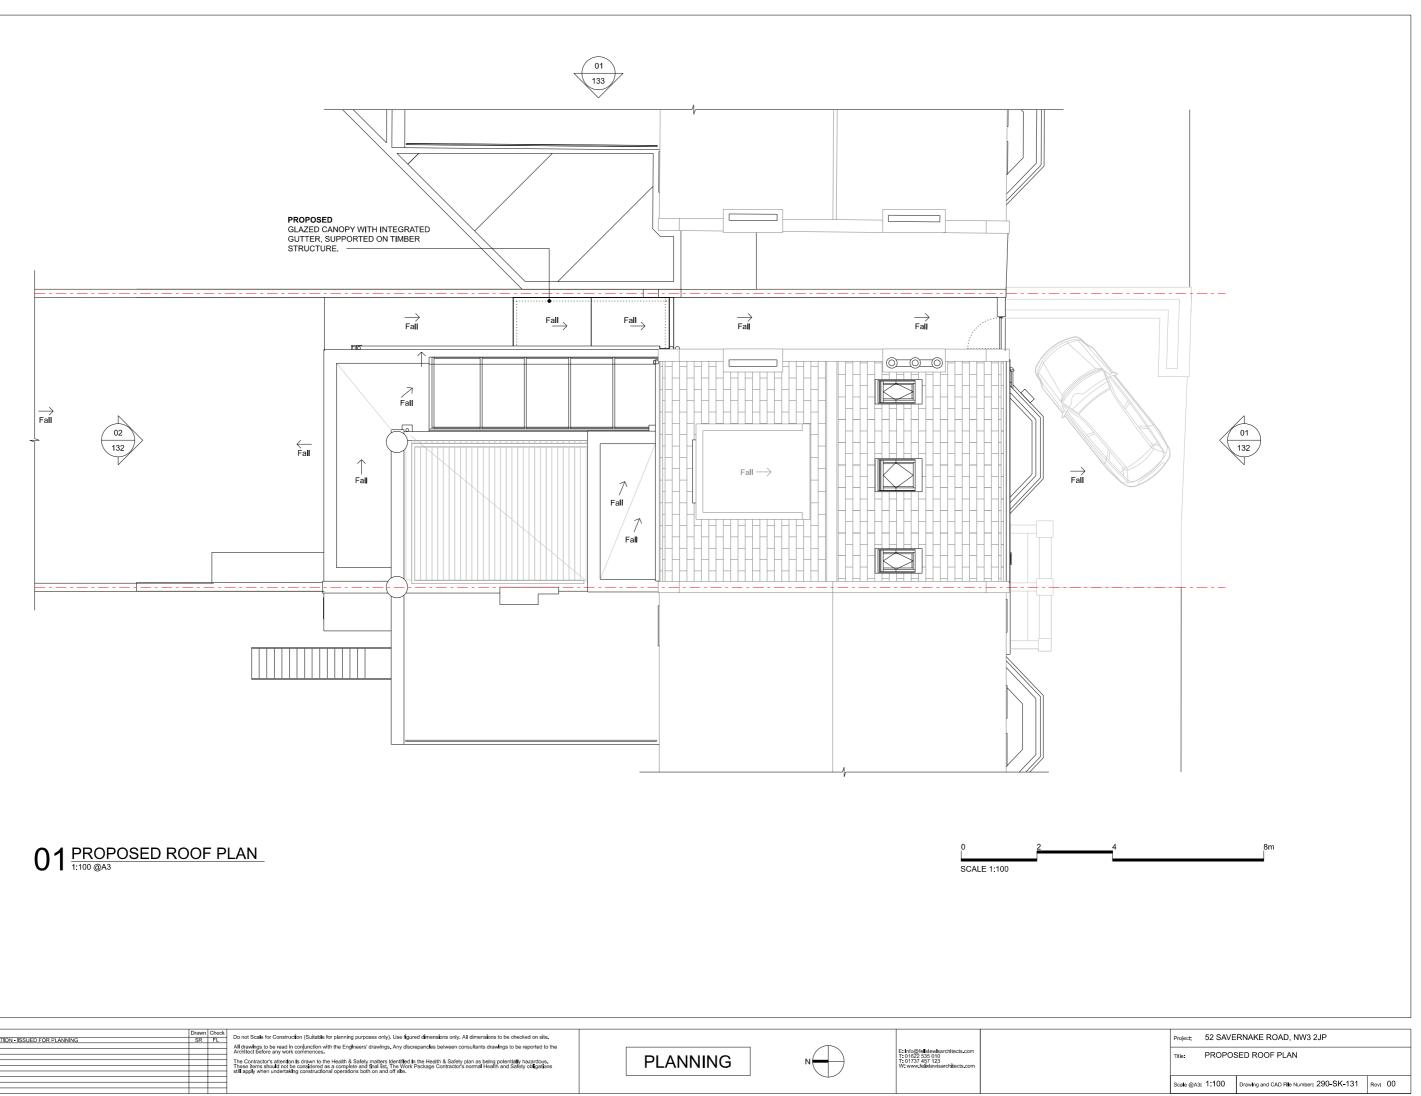

01 LOCATION PLAN 1:1250 @A3

SCALE 1:1250

E: Info@feltxlewisarc T: 01622 535 010 T: 01737 457 123 W: www.feltxlewisarc

|   | Rev | Date       | Description                                               |
|---|-----|------------|-----------------------------------------------------------|
| [ | 0   |            | MATERIAL AMENDMENT, GLAZED BALUSTRADE TO 2" FLOOR TERRACE |
| [ | 1   |            | MATERIAL AMENDMENT: DRIVEWAY SURFACING CHANGE             |
| ] | 2   | 22.12.2022 | SIDE ALLEY CANOPY APPLICATION - ISSUED FOR PLANNING       |
|   |     |            |                                                           |
| [ |     |            |                                                           |
|   |     |            |                                                           |
| [ |     |            |                                                           |
| ] |     |            |                                                           |
| [ |     |            |                                                           |
|   |     |            |                                                           |

PLANNING

| Scale @A3: 1:100 Drawing and CAD File Number: 290-SK-124 Rev: 2 | Title:     | LOCATIO | DN & BLOCK PLANS                        |      |   |
|-----------------------------------------------------------------|------------|---------|-----------------------------------------|------|---|
|                                                                 | Scale @A3: | 1:100   | Drawing and CAD File Number: 290-SK-124 | Rev: | 2 |