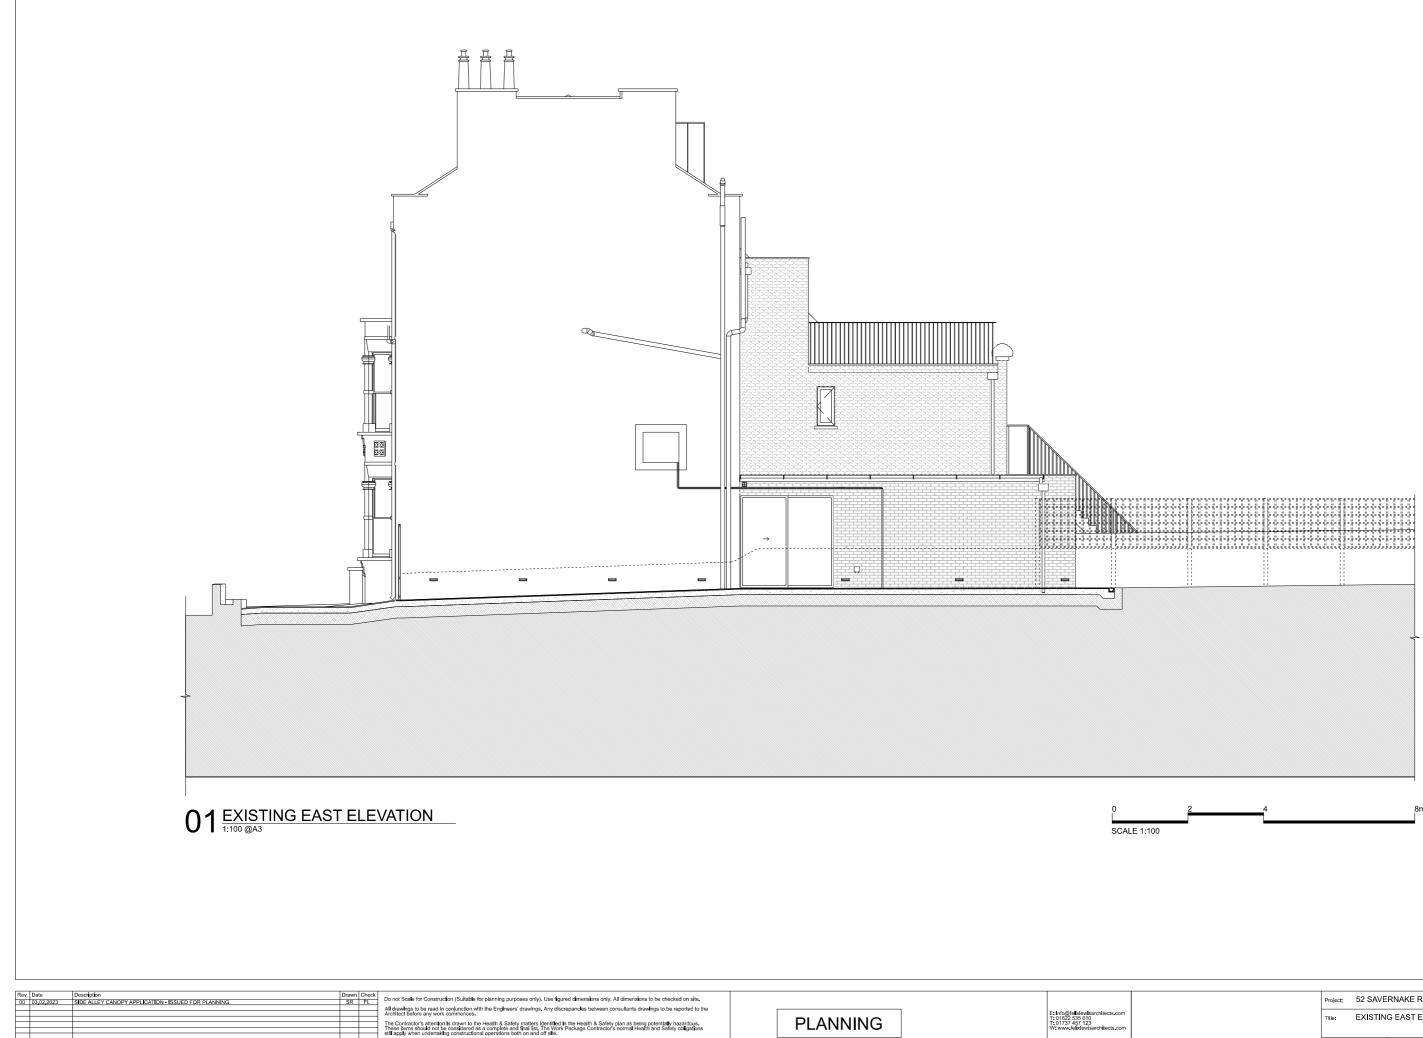

Scale @A3:

| Project:   | 52 SAVE                      | RNAKE ROAD, NW3 2JP                     |      |    |  |
|------------|------------------------------|-----------------------------------------|------|----|--|
| Title:     | THE: EXISTING EAST ELEVATION |                                         |      |    |  |
| Scale @A3: | 1:100                        | Drawing and CAD File Number: 290-SK-129 | Rev: | 00 |  |