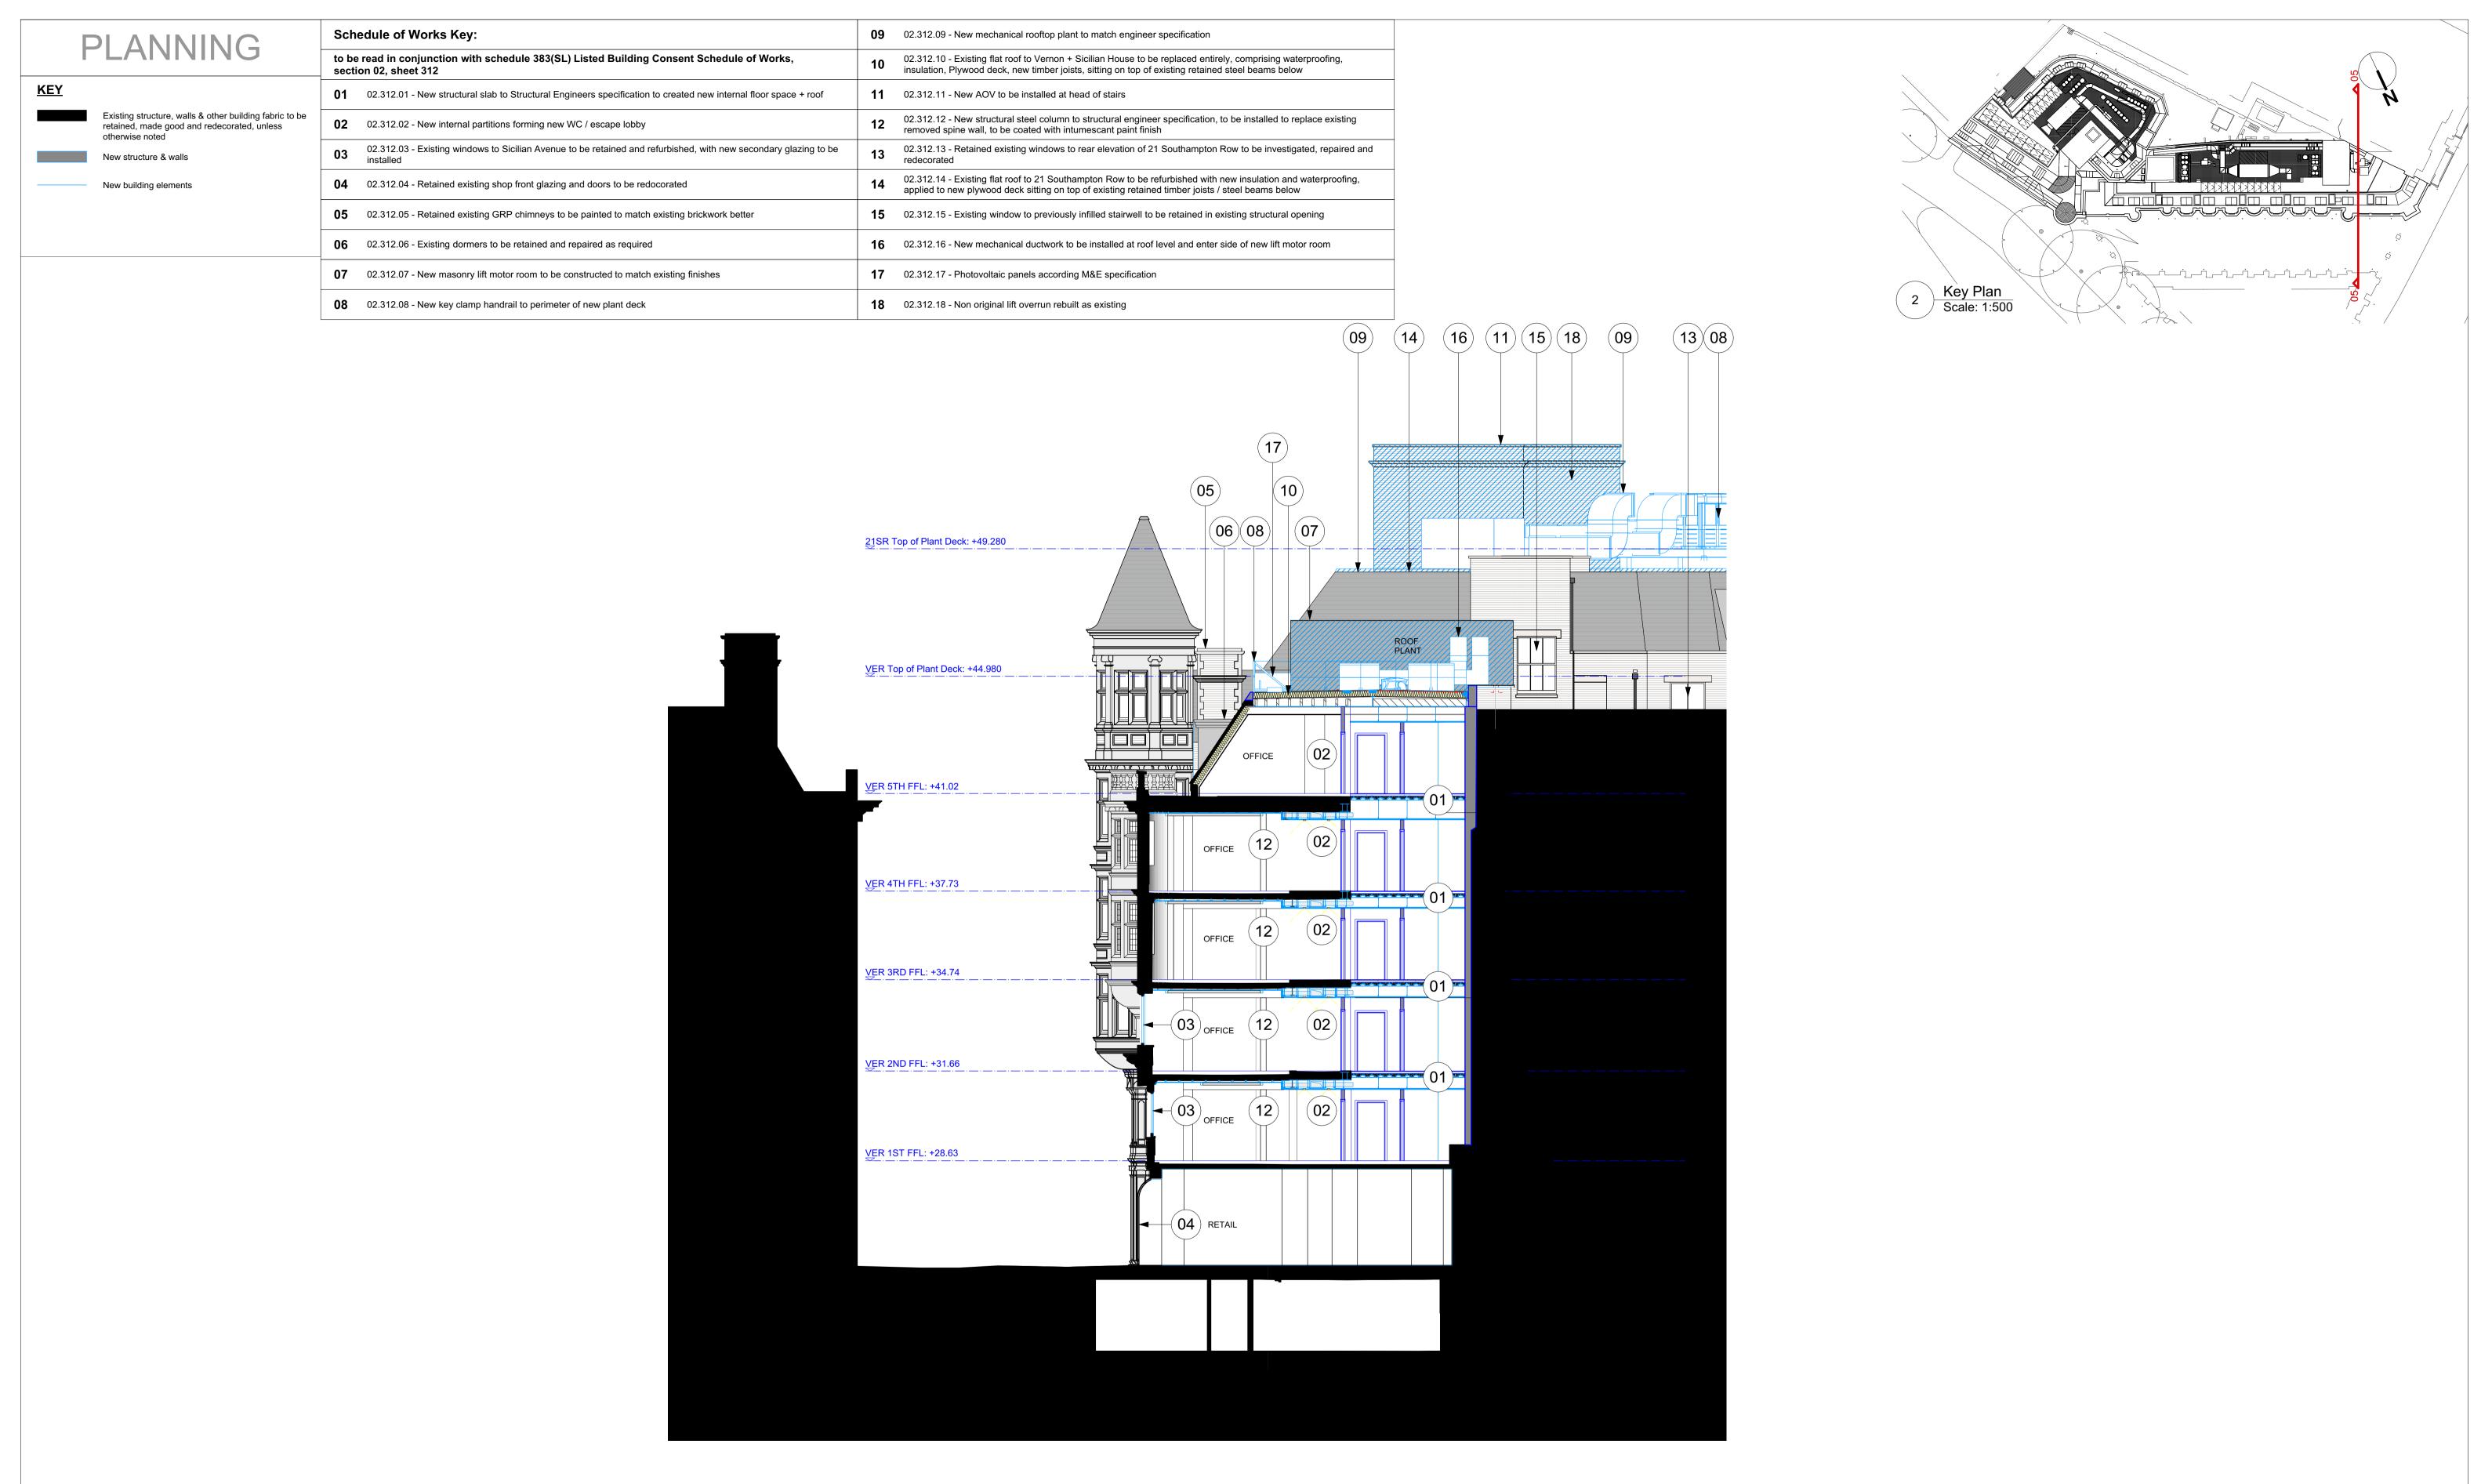

1 Vernon & Sicilian House Proposed Section 05
Scale: 1:100

0 5m 10m 20m

| All dimensions to be checked on site prior to commencement of any works, and/or preparation of any shop drawings.                                                                             | R<br>P |
|-----------------------------------------------------------------------------------------------------------------------------------------------------------------------------------------------|--------|
| Sizes of and dimensions to any structural or services elements are indicative only. See structural and service engineers drawings for actual sizes / dimensions.                              | Р      |
| This drawing to be read in conjunction with all other Architect's drawings, specifications and other Consultants' information.                                                                |        |
| All proprietary systems shown on this drawing are to be installed strictly in accordance with the Manufacturers/Suppliers recommended details.                                                |        |
| Any discrepancies between information shown on this drawing and any other contract information or manufacturers/suppliers recommendations is to be brought to the attention of the Architect. |        |