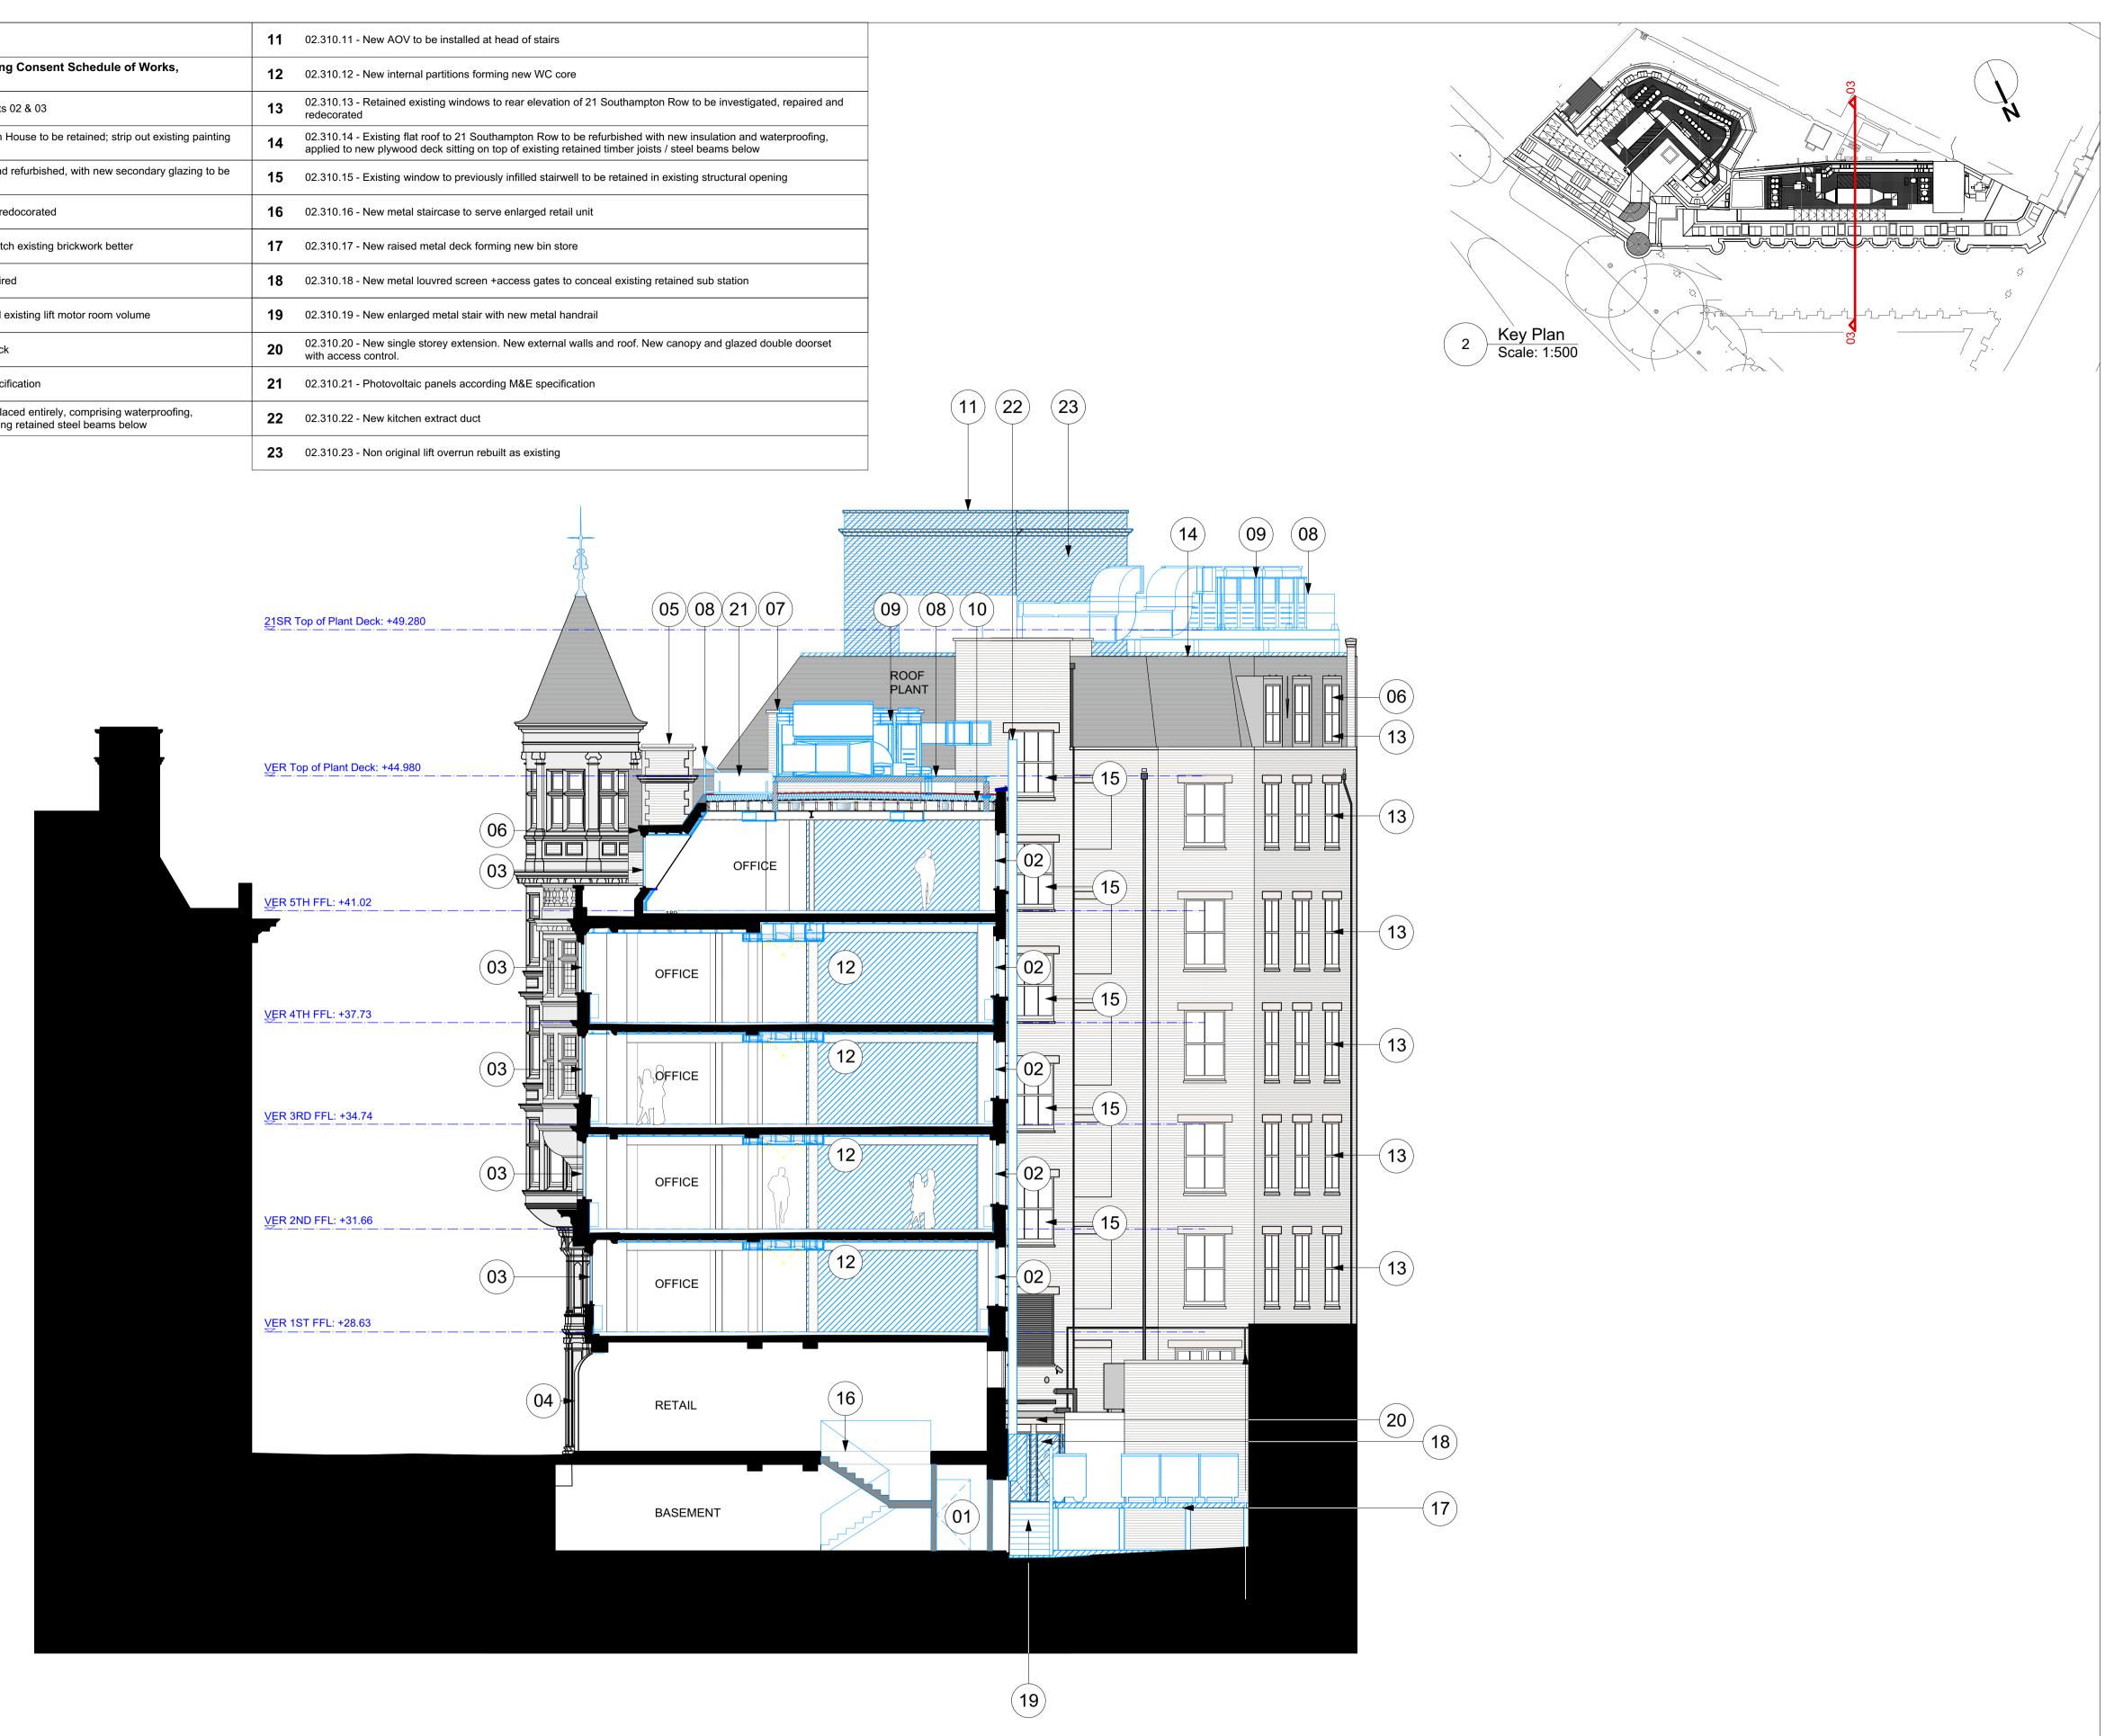

## PLANNING

Existing structure, walls & other building fabric to be retained, made good and redecorated, unless otherwise noted

New structure & walls 

<u>KEY</u>

New building elements

| Sch                                                                                                              | edule of Works Key:                                                                                                                                                                                             | 1202.310.12nent of retail units 02 & 0313Vernon / Sicilian House to be retained; strip out existing painting1402.310.1402.310.141402.310.141502.310.151602.310.161702.310.16 |                          |  |
|------------------------------------------------------------------------------------------------------------------|-----------------------------------------------------------------------------------------------------------------------------------------------------------------------------------------------------------------|------------------------------------------------------------------------------------------------------------------------------------------------------------------------------|--------------------------|--|
| to be read in conjunction with schedule 383(SL) Listed Building Consent Schedule of Works, section 02, sheet 310 |                                                                                                                                                                                                                 |                                                                                                                                                                              |                          |  |
| 01                                                                                                               | 02.310.01 - Create new escape route from basement of retail units 02 & 03                                                                                                                                       | 13                                                                                                                                                                           |                          |  |
| 02                                                                                                               | 02.310.02 - Existing windows to rear elevation of Vernon / Sicilian House to be retained; strip out existing painting and get ready for redecoration                                                            | 14                                                                                                                                                                           |                          |  |
| 03                                                                                                               | 02.310.03 - Existing windows to Sicilian Avenue to be retained and refurbished, with new secondary glazing to be installed                                                                                      | 15                                                                                                                                                                           | 02.310.15                |  |
| 04                                                                                                               | 02.310.04 - Retained existing shop front glazing and doors to be redocorated                                                                                                                                    | 16                                                                                                                                                                           | 02.310.16                |  |
| 05                                                                                                               | 02.310.05 - Retained existing GRP chimneys to be painted to match existing brickwork better                                                                                                                     | 17                                                                                                                                                                           | 02.310.17                |  |
| 06                                                                                                               | 02.310.06 - Existing dormers to be retained and repaired as required                                                                                                                                            | 18                                                                                                                                                                           | 02.310.18                |  |
| 07                                                                                                               | 02.310.07 - New lift car to be installed within existing lift shaft and existing lift motor room volume                                                                                                         | 19                                                                                                                                                                           | 02.310.19                |  |
| 08                                                                                                               | 02.310.08 - New key clamp handrail to perimeter of new plant deck                                                                                                                                               | 20                                                                                                                                                                           | 02.310.20<br>with access |  |
| 09                                                                                                               | 02.310.09 - New mechanical rooftop plant to match engineer specification                                                                                                                                        | 21                                                                                                                                                                           | 02.310.21                |  |
| 10                                                                                                               | 02.310.10 - Existing flat roof to Vernon + Sicilian House to be replaced entirely, comprising waterproofing, insulation, Plywood deck, new timber joists, sitting on top of existing retained steel beams below | 22                                                                                                                                                                           | 02.310.22                |  |
|                                                                                                                  |                                                                                                                                                                                                                 | 23                                                                                                                                                                           | 02.310.23                |  |

Vernon & Sicilian House Proposed Section 03 Scale: 1:100

All dimensions to be checked on site prior to commencement of any works, and/or preparation of any shop drawings. Sizes of and dimensions to any structural or services elements are indicative only. See structural and service engineers drawings for actual sizes / dimensions. This drawing to be read in conjunction with all other Architect's drawings, specifications and other Consultants' information. All proprietary systems shown on this drawing are to be installed strictly in accordance with the Manufacturers/Suppliers recommended details. Any discrepancies between information shown on this drawing and any other contract information or manufacturers/suppliers recommendations is to be brought to the attention of the Architect.