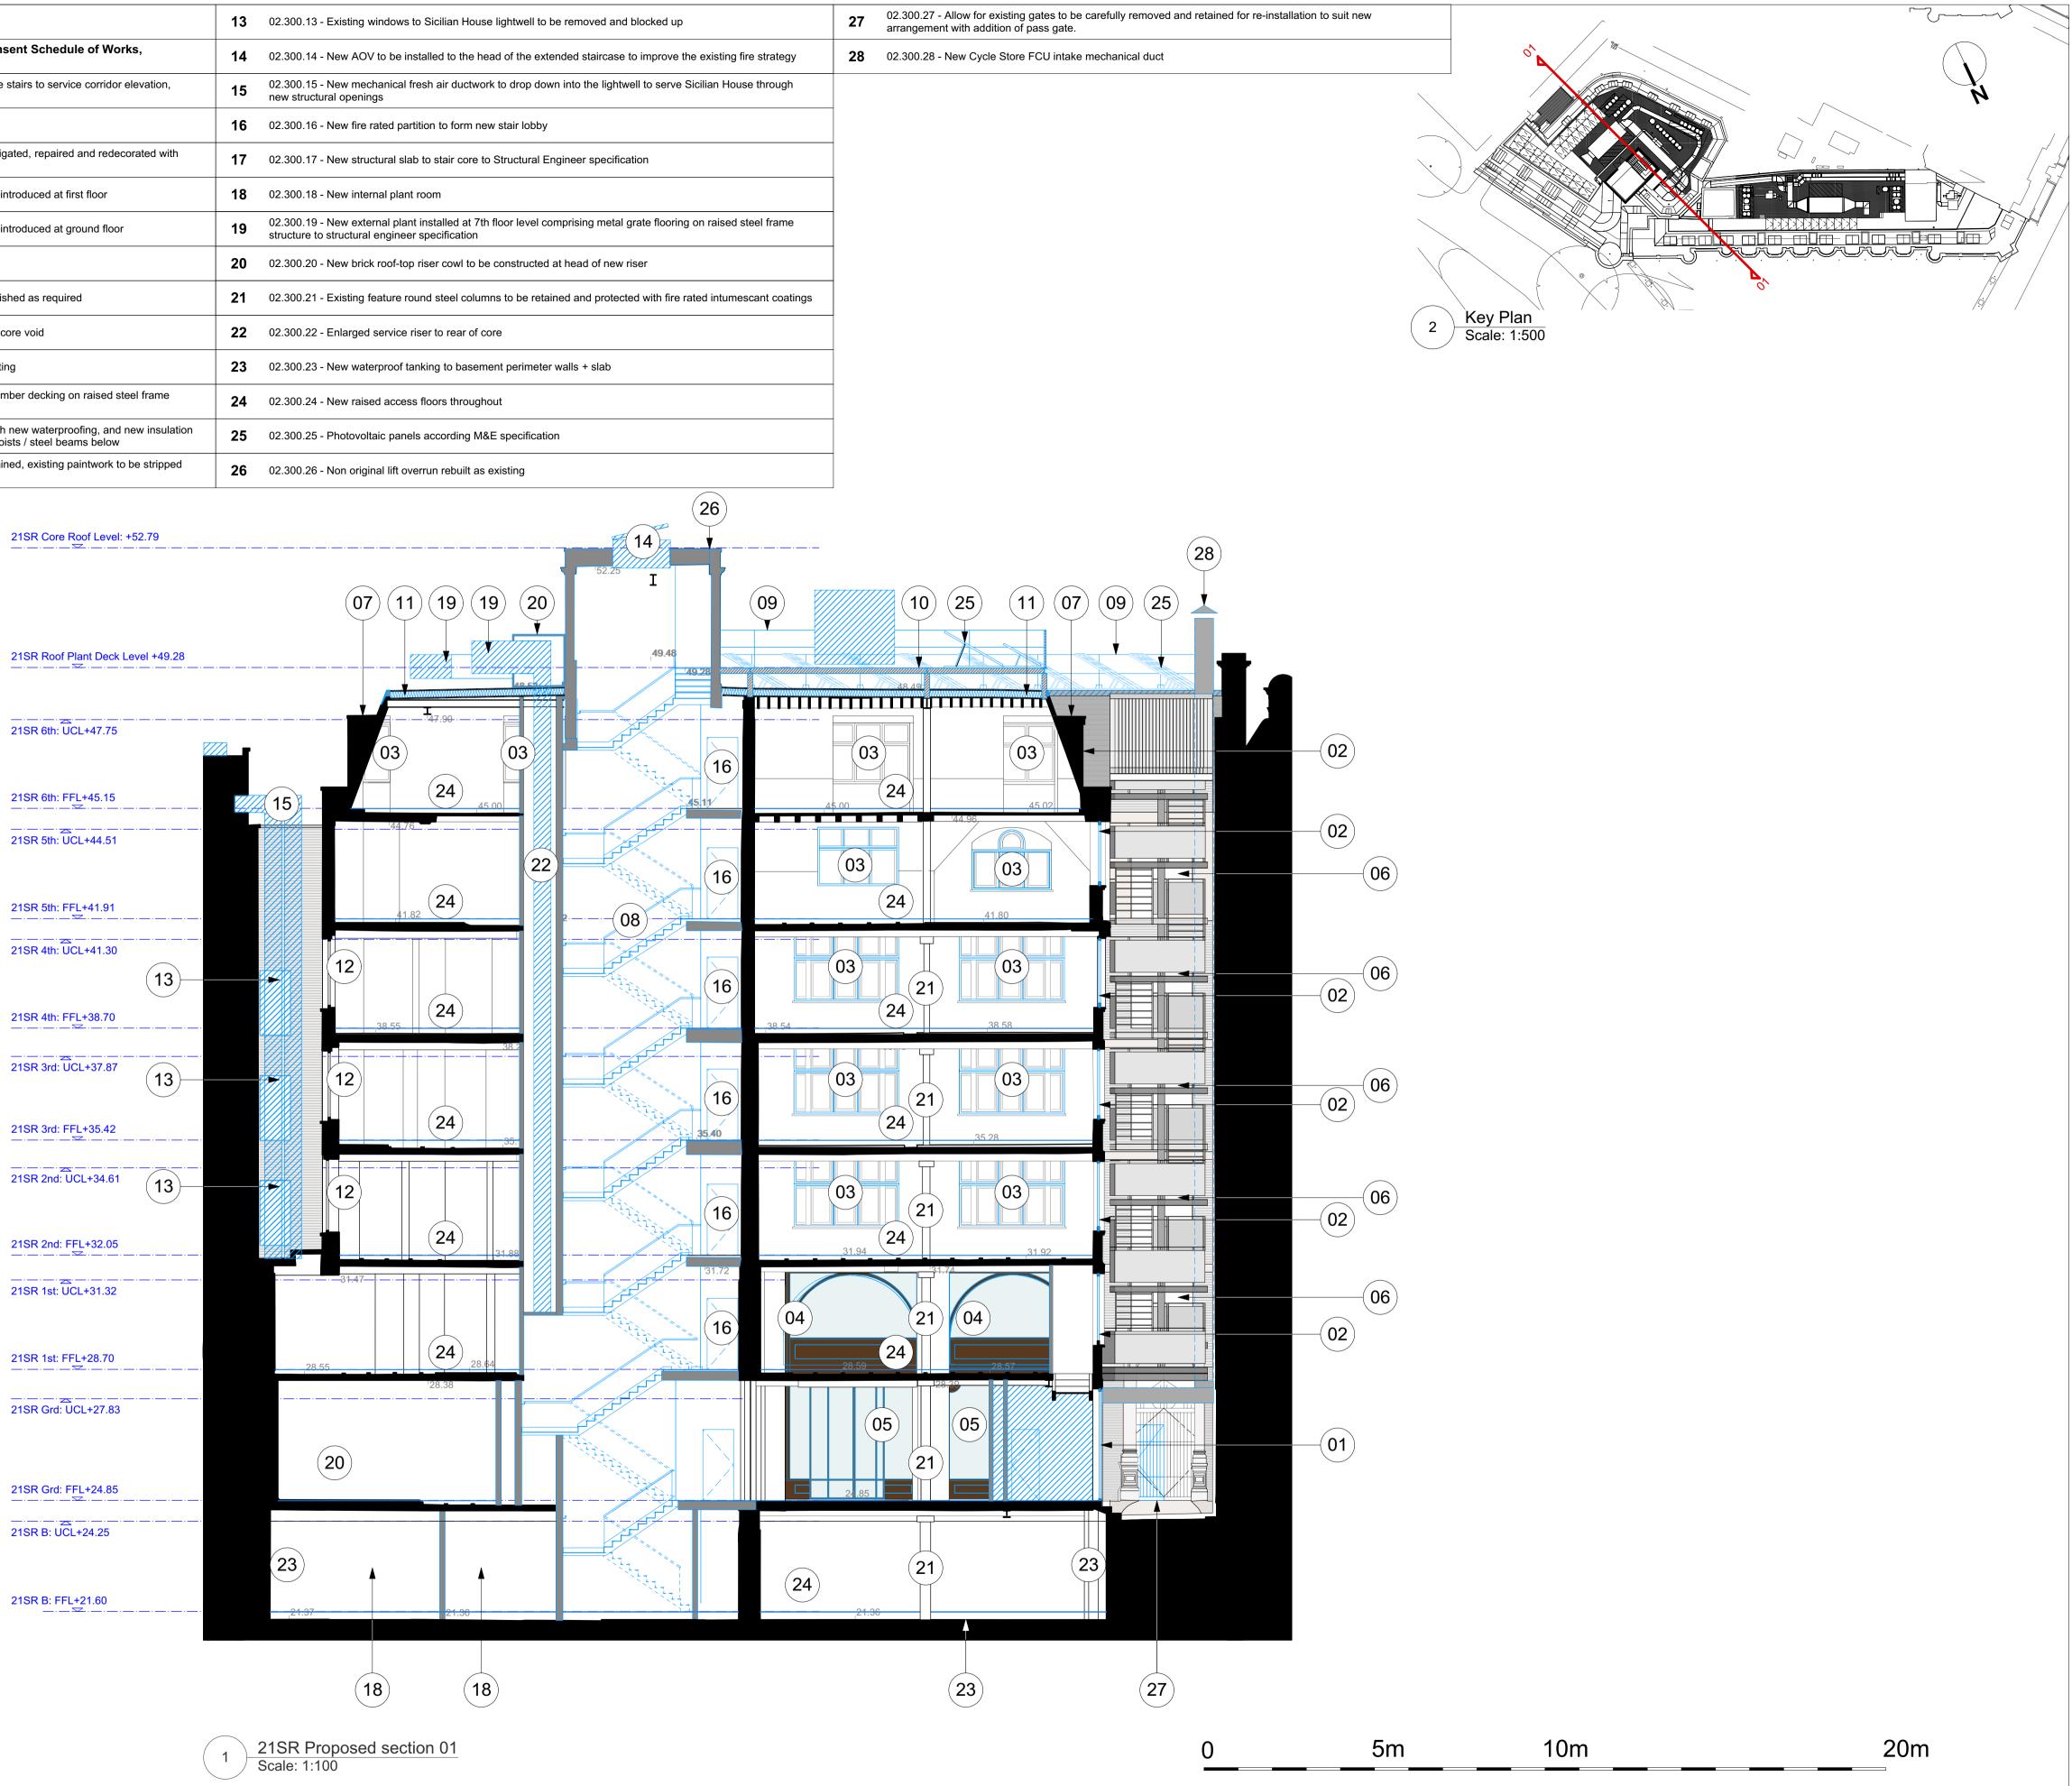

## PLANNING

Existing structure, walls & other building fabric to be retained, made good and redecorated, unless otherwise noted

New structure & walls

<u>KEY</u>

New building elements

| Sch                                                                                                              | edule of Works Key:                                                                                                                                                                                                  | 13 | 02.300.13 -                 |
|------------------------------------------------------------------------------------------------------------------|----------------------------------------------------------------------------------------------------------------------------------------------------------------------------------------------------------------------|----|-----------------------------|
| to be read in conjunction with schedule 383(SL) Listed Building Consent Schedule of Works, section 02, sheet 300 |                                                                                                                                                                                                                      |    | 02.300.14 -                 |
| 01                                                                                                               | 02.300.01 - New windows and door of 21 Southampton Row's fire escape stairs to service corridor elevation, structural openings to be enlarged down to slab level                                                     | 15 | 02.300.15 -<br>new structu  |
| 02                                                                                                               | 02.300.02 - New fire rated door and windows to match existing                                                                                                                                                        | 16 | 02.300.16 -                 |
| 03                                                                                                               | 02.300.03 - Retained existing windows to Southampton Row to be investigated, repaired and redecorated with new secondary glazing to be installed                                                                     | 17 | 02.300.17 -                 |
| 04                                                                                                               | 02.300.04 - New shopfront glazing to match existing with new stall risers introduced at first floor                                                                                                                  | 18 | 02.300.18                   |
| 05                                                                                                               | 02.300.05 - New shopfront glazing to match existing with new stall risers introduced at ground floor                                                                                                                 | 19 | 02.300.19 -<br>structure to |
| 06                                                                                                               | 02.300.06 - New fire escape door and window                                                                                                                                                                          | 20 | 02.300.20                   |
| 07                                                                                                               | 02.300.07 - Existing dormer roofs and windows to be repaired and refurbished as required                                                                                                                             | 21 | 02.300.21                   |
| 08                                                                                                               | 02.300.08 - New metal central circulation stair to be installed in enlarged core void                                                                                                                                | 22 | 02.300.22                   |
| 09                                                                                                               | 02.300.09 - Key clamp handrail guarding, reuse of existing or match existing                                                                                                                                         | 23 | 02.300.23                   |
| 10                                                                                                               | 02.300.10 - New plant roof deck at 7th floor level comprising composite timber decking on raised steel frame structure to structural engineer specification                                                          | 24 | 02.300.24 -                 |
| 11                                                                                                               | 02.300.11 - Flat roof covering to 21 Southampton Row to be replaced with new waterproofing, and new insulation on top of existing plywood deck sitting on top of existing retained timber joists / steel beams below | 25 | 02.300.25 -                 |
| 12                                                                                                               | 02.300.12 - Existing windows to 21 Southampton Row lightwell to be retained, existing paintwork to be stripped back ready for redecoretion, with new secondary glazing to be installed                               | 26 | 02.300.26                   |
|                                                                                                                  |                                                                                                                                                                                                                      |    |                             |

| Date                                                                                         |                    | Project                          | Job Ref.<br>383 |            |  |  |  |  |  |
|----------------------------------------------------------------------------------------------|--------------------|----------------------------------|-----------------|------------|--|--|--|--|--|
| Jan 2021                                                                                     |                    | Vernon House                     |                 |            |  |  |  |  |  |
| Scale Dra                                                                                    | wn Checł           |                                  | halebrown       |            |  |  |  |  |  |
| 1:100 @A1 KP                                                                                 | DT                 | 21SR - Proposed Section 01       |                 |            |  |  |  |  |  |
| Status                                                                                       |                    | f Drwg. no.                      | Rev.            | architects |  |  |  |  |  |
| PLANNING                                                                                     | EDR                | 383 (GA) 300                     | PL-2            | altilletis |  |  |  |  |  |
| Hale Brown Architects Ltd. Unit 1.04, Edinburgh House, 170 Kennington Lane, London, SE11 5DP |                    |                                  |                 |            |  |  |  |  |  |
| <b>T:</b> 020 3735 7442                                                                      | E: <u>mail@h</u> a | lebrown.com W: www.halebrown.com |                 |            |  |  |  |  |  |
|                                                                                              |                    |                                  |                 |            |  |  |  |  |  |