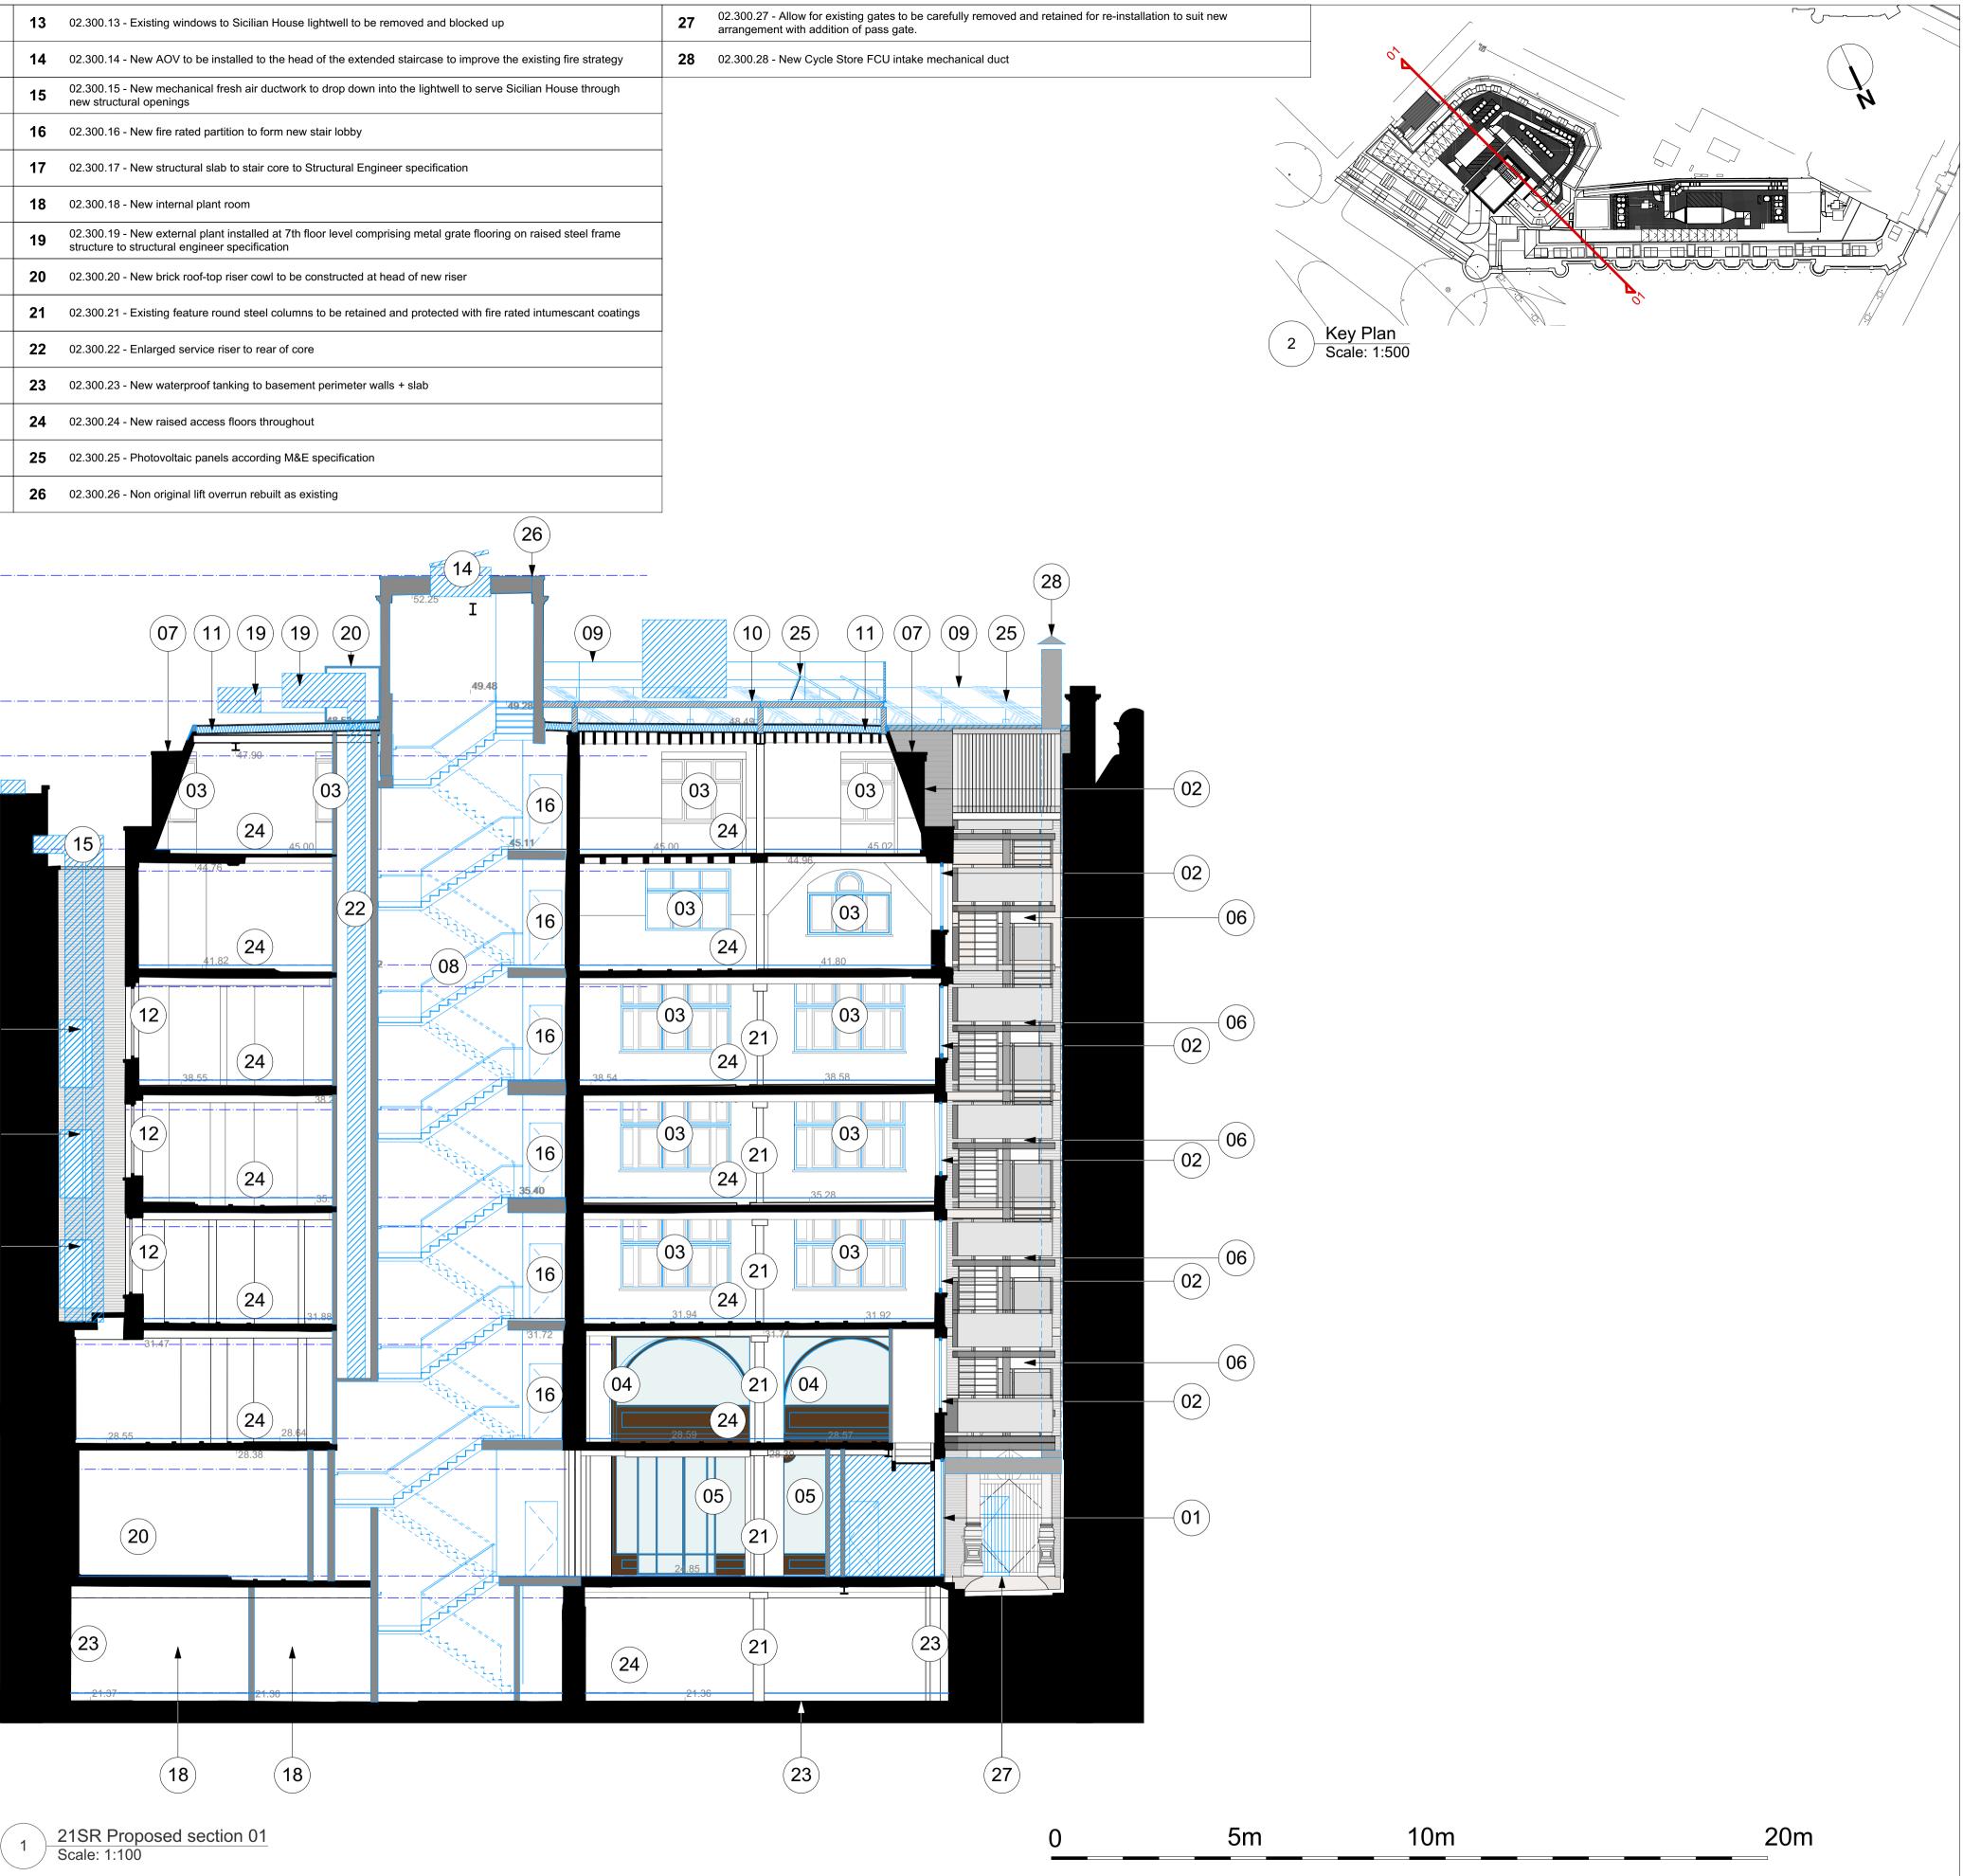

## PLANNING

Existing structure, walls & other building fabric to be retained, made good and redecorated, unless otherwise noted

New structure & walls

<u>KEY</u>

New building elements

| Sch                                                                                                              | edule of Works Key:                                                                                                                                                                                                  | 13 | 02.300.13 -                 |
|------------------------------------------------------------------------------------------------------------------|----------------------------------------------------------------------------------------------------------------------------------------------------------------------------------------------------------------------|----|-----------------------------|
| to be read in conjunction with schedule 383(SL) Listed Building Consent Schedule of Works, section 02, sheet 300 |                                                                                                                                                                                                                      |    | 02.300.14 -                 |
| 01                                                                                                               | 02.300.01 - New windows and door of 21 Southampton Row's fire escape stairs to service corridor elevation, structural openings to be enlarged down to slab level                                                     | 15 | 02.300.15 -<br>new structu  |
| 02                                                                                                               | 02.300.02 - New fire rated door and windows to match existing                                                                                                                                                        | 16 | 02.300.16 -                 |
| 03                                                                                                               | 02.300.03 - Retained existing windows to Southampton Row to be investigated, repaired and redecorated with new secondary glazing to be installed                                                                     | 17 | 02.300.17 -                 |
| 04                                                                                                               | 02.300.04 - New shopfront glazing to match existing with new stall risers introduced at first floor                                                                                                                  | 18 | 02.300.18                   |
| 05                                                                                                               | 02.300.05 - New shopfront glazing to match existing with new stall risers introduced at ground floor                                                                                                                 | 19 | 02.300.19 -<br>structure to |
| 06                                                                                                               | 02.300.06 - New fire escape door and window                                                                                                                                                                          | 20 | 02.300.20                   |
| 07                                                                                                               | 02.300.07 - Existing dormer roofs and windows to be repaired and refurbished as required                                                                                                                             | 21 | 02.300.21                   |
| 08                                                                                                               | 02.300.08 - New metal central circulation stair to be installed in enlarged core void                                                                                                                                | 22 | 02.300.22                   |
| 09                                                                                                               | 02.300.09 - Key clamp handrail guarding, reuse of existing or match existing                                                                                                                                         | 23 | 02.300.23                   |
| 10                                                                                                               | 02.300.10 - New plant roof deck at 7th floor level comprising composite timber decking on raised steel frame structure to structural engineer specification                                                          | 24 | 02.300.24 -                 |
| 11                                                                                                               | 02.300.11 - Flat roof covering to 21 Southampton Row to be replaced with new waterproofing, and new insulation on top of existing plywood deck sitting on top of existing retained timber joists / steel beams below | 25 | 02.300.25 -                 |
| 12                                                                                                               | 02.300.12 - Existing windows to 21 Southampton Row lightwell to be retained, existing paintwork to be stripped back ready for redecoretion, with new secondary glazing to be installed                               | 26 | 02.300.26                   |
|                                                                                                                  |                                                                                                                                                                                                                      |    |                             |

| Date                                                                                         |                    | Project                          | Job Ref.<br>383 |            |  |  |  |  |  |
|----------------------------------------------------------------------------------------------|--------------------|----------------------------------|-----------------|------------|--|--|--|--|--|
| Jan 2021                                                                                     |                    | Vernon House                     |                 |            |  |  |  |  |  |
| Scale Dra                                                                                    | wn Checł           |                                  | halebrown       |            |  |  |  |  |  |
| 1:100 @A1 KP                                                                                 | DT                 | 21SR - Proposed Section 01       |                 |            |  |  |  |  |  |
| Status                                                                                       |                    | f Drwg. no.                      | Rev.            | architects |  |  |  |  |  |
| PLANNING                                                                                     | EDR                | 383 (GA) 300                     | PL-2            | altilletis |  |  |  |  |  |
| Hale Brown Architects Ltd. Unit 1.04, Edinburgh House, 170 Kennington Lane, London, SE11 5DP |                    |                                  |                 |            |  |  |  |  |  |
| <b>T:</b> 020 3735 7442                                                                      | E: <u>mail@h</u> a | lebrown.com W: www.halebrown.com |                 |            |  |  |  |  |  |
|                                                                                              |                    |                                  |                 |            |  |  |  |  |  |