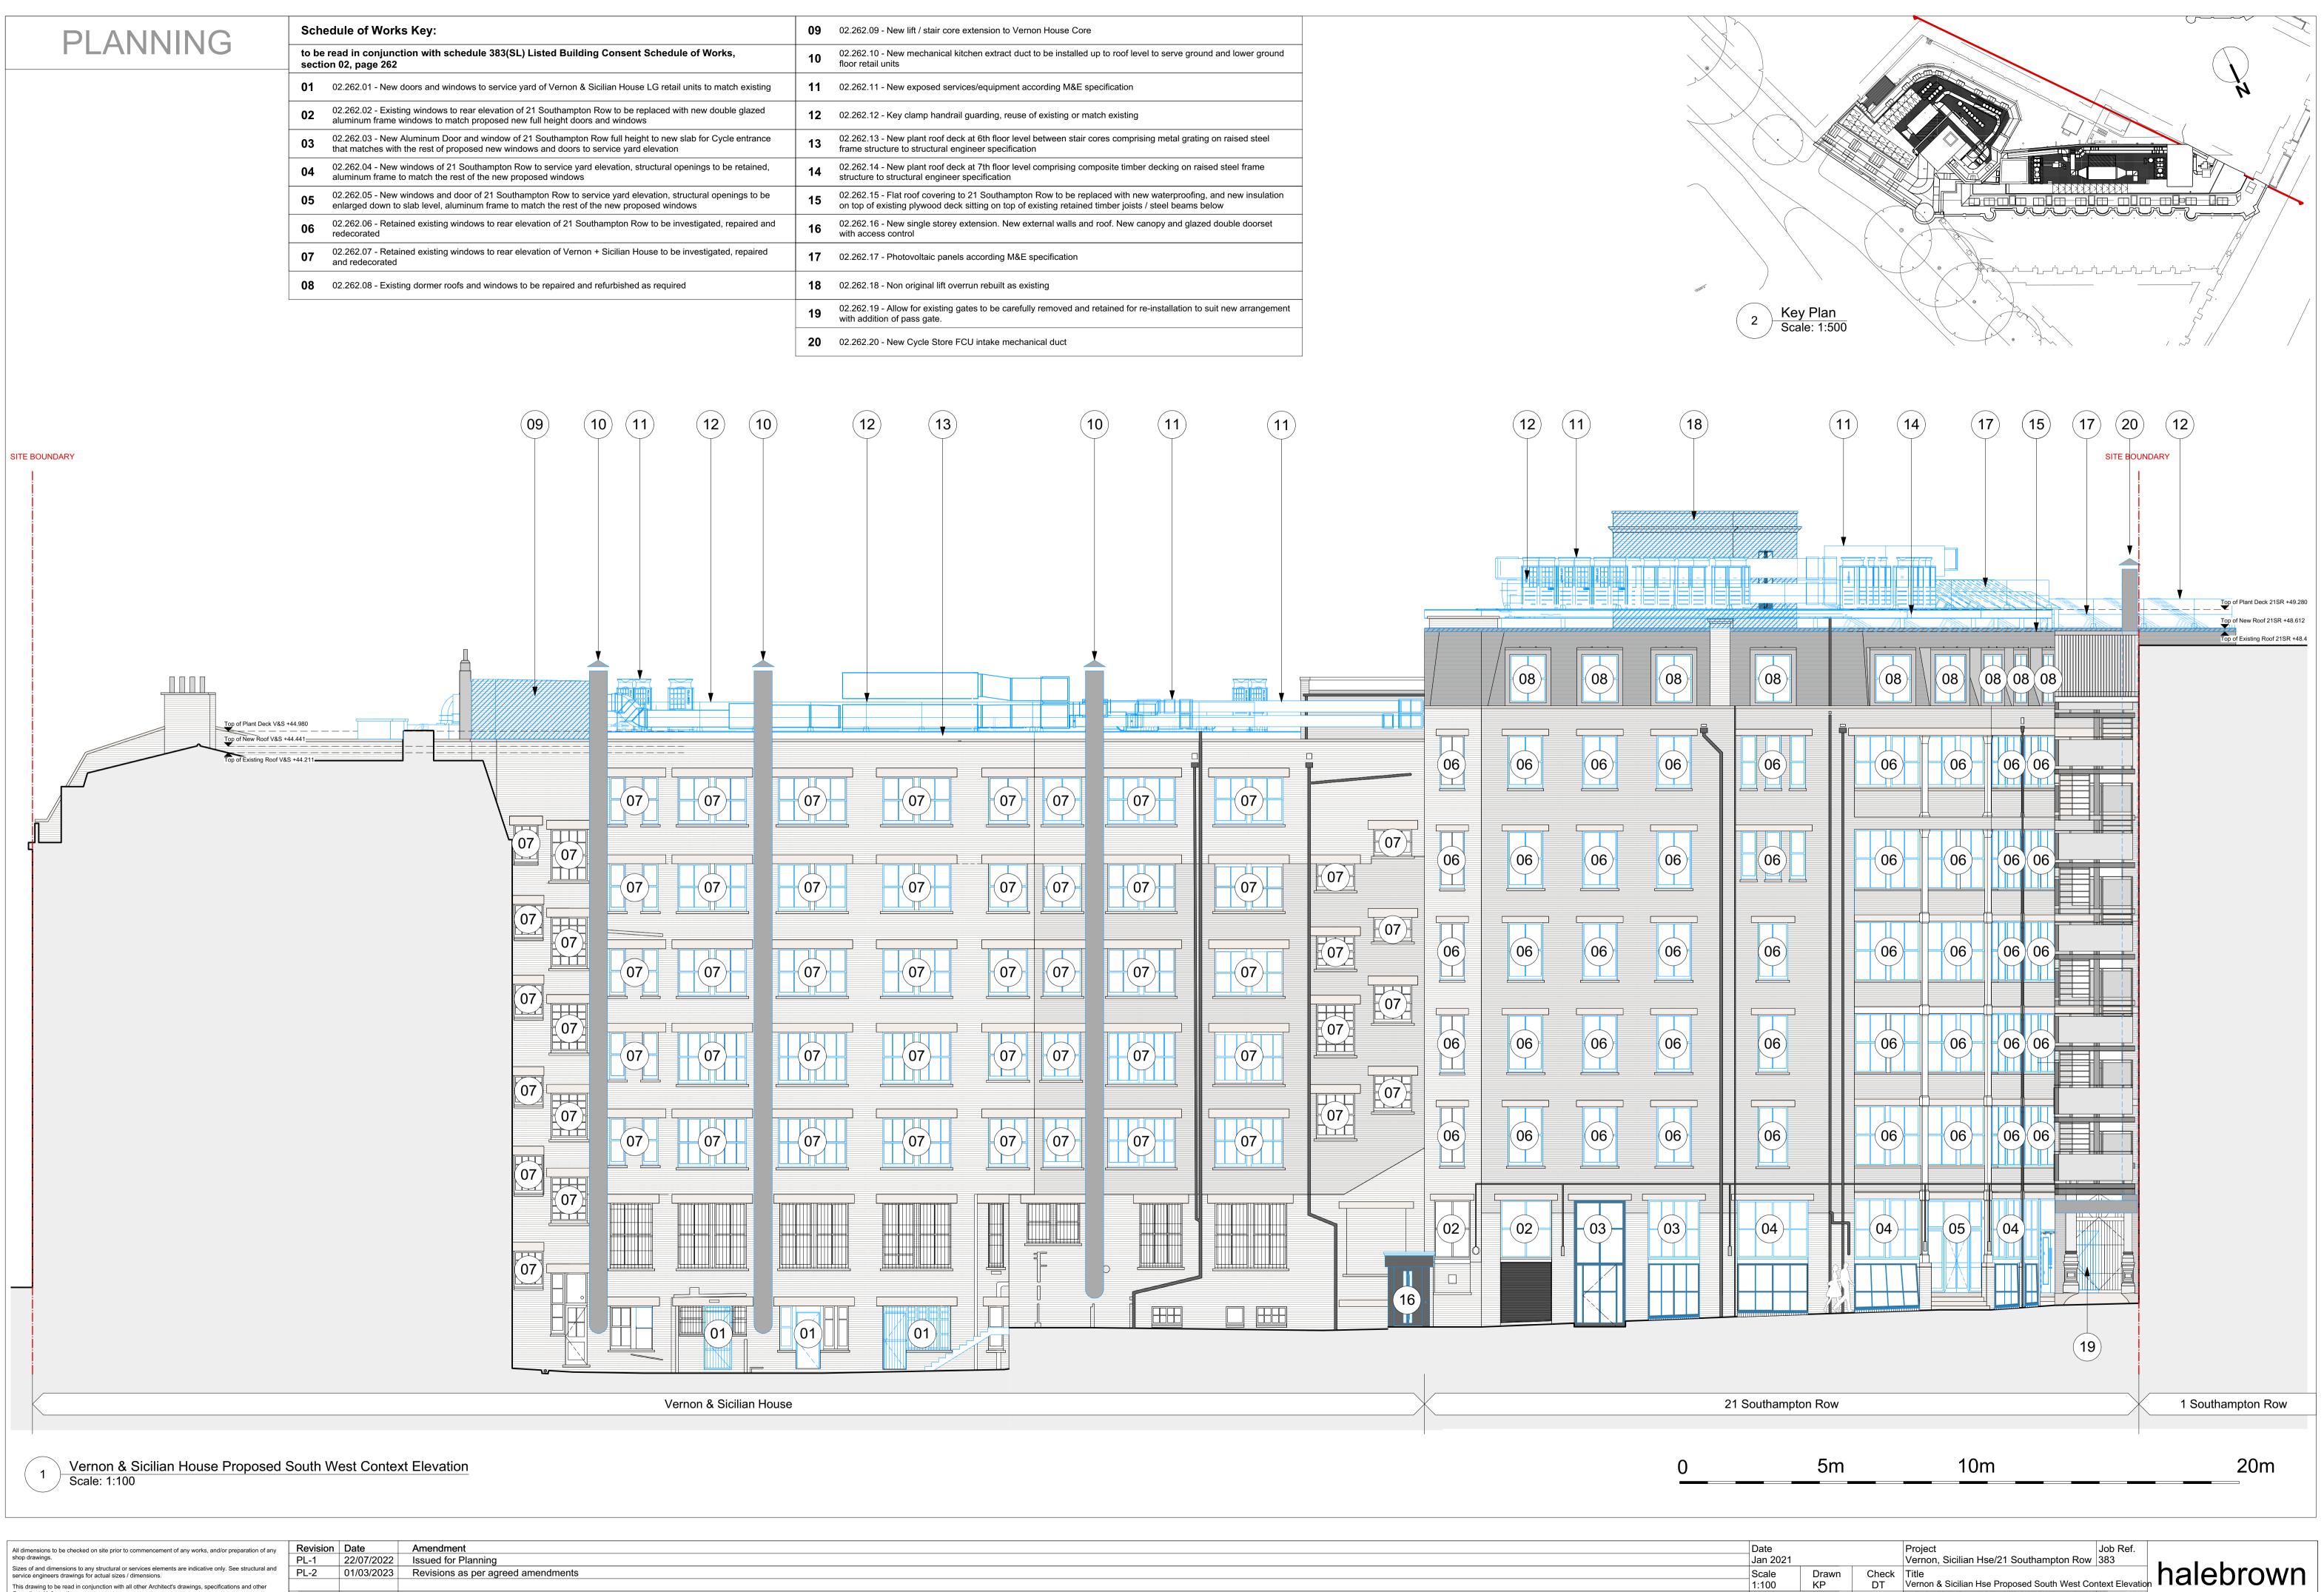

| Sch           | edule of Works Key:                                                                                                                                                                                   | 09                        | 02.262.09                 |
|---------------|-------------------------------------------------------------------------------------------------------------------------------------------------------------------------------------------------------|---------------------------|---------------------------|
| to be<br>sect | 10                                                                                                                                                                                                    | 02.262.10<br>floor retail |                           |
| 01            | 02.262.01 - New doors and windows to service yard of Vernon & Sicilian House LG retail units to match existing                                                                                        | 11                        | 02.262.11                 |
| 02            | 02.262.02 - Existing windows to rear elevation of 21 Southampton Row to be replaced with new double glazed aluminum frame windows to match proposed new full height doors and windows                 | 12                        | 02.262.12                 |
| 03            | 02.262.03 - New Aluminum Door and window of 21 Southampton Row full height to new slab for Cycle entrance that matches with the rest of proposed new windows and doors to service yard elevation      | 13                        | 02.262.13<br>frame strue  |
| 04            | 02.262.04 - New windows of 21 Southampton Row to service yard elevation, structural openings to be retained, aluminum frame to match the rest of the new proposed windows                             | 14                        | 02.262.14<br>structure to |
| 05            | 02.262.05 - New windows and door of 21 Southampton Row to service yard elevation, structural openings to be enlarged down to slab level, aluminum frame to match the rest of the new proposed windows | 15                        | 02.262.15<br>on top of e  |
| 06            | 02.262.06 - Retained existing windows to rear elevation of 21 Southampton Row to be investigated, repaired and redecorated                                                                            | 16                        | 02.262.16<br>with acces   |
| 07            | 02.262.07 - Retained existing windows to rear elevation of Vernon + Sicilian House to be investigated, repaired and redecorated                                                                       | 17                        | 02.262.17                 |
| 08            | 02.262.08 - Existing dormer roofs and windows to be repaired and refurbished as required                                                                                                              | 18                        | 02.262.18                 |
| L             |                                                                                                                                                                                                       | 10                        | 02.262.19                 |

Date Jan 2021 Scale 1:100 Status PLANNIN Hale Brow **T**: 020 37( Drawn

| 00                                                                                        | KP DI V |                   | vernon & Sicilian Ase Proposed South West Context Elevation |  |              |  |  |  |  |
|-------------------------------------------------------------------------------------------|---------|-------------------|-------------------------------------------------------------|--|--------------|--|--|--|--|
| tus<br>ANNING                                                                             |         | Client Ref<br>EDR | Drwg. no.<br>383 (GA) 262                                   |  | Rev.<br>PL-2 |  |  |  |  |
| e Brown Architects Ltd. Unit 1.04, Edinburgh House, 170 Kennington Lane, London, SE11 5DP |         |                   |                                                             |  |              |  |  |  |  |
| 20 3735                                                                                   | 7442    | E: mail@hale      | W: www.halebrown.com                                        |  |              |  |  |  |  |