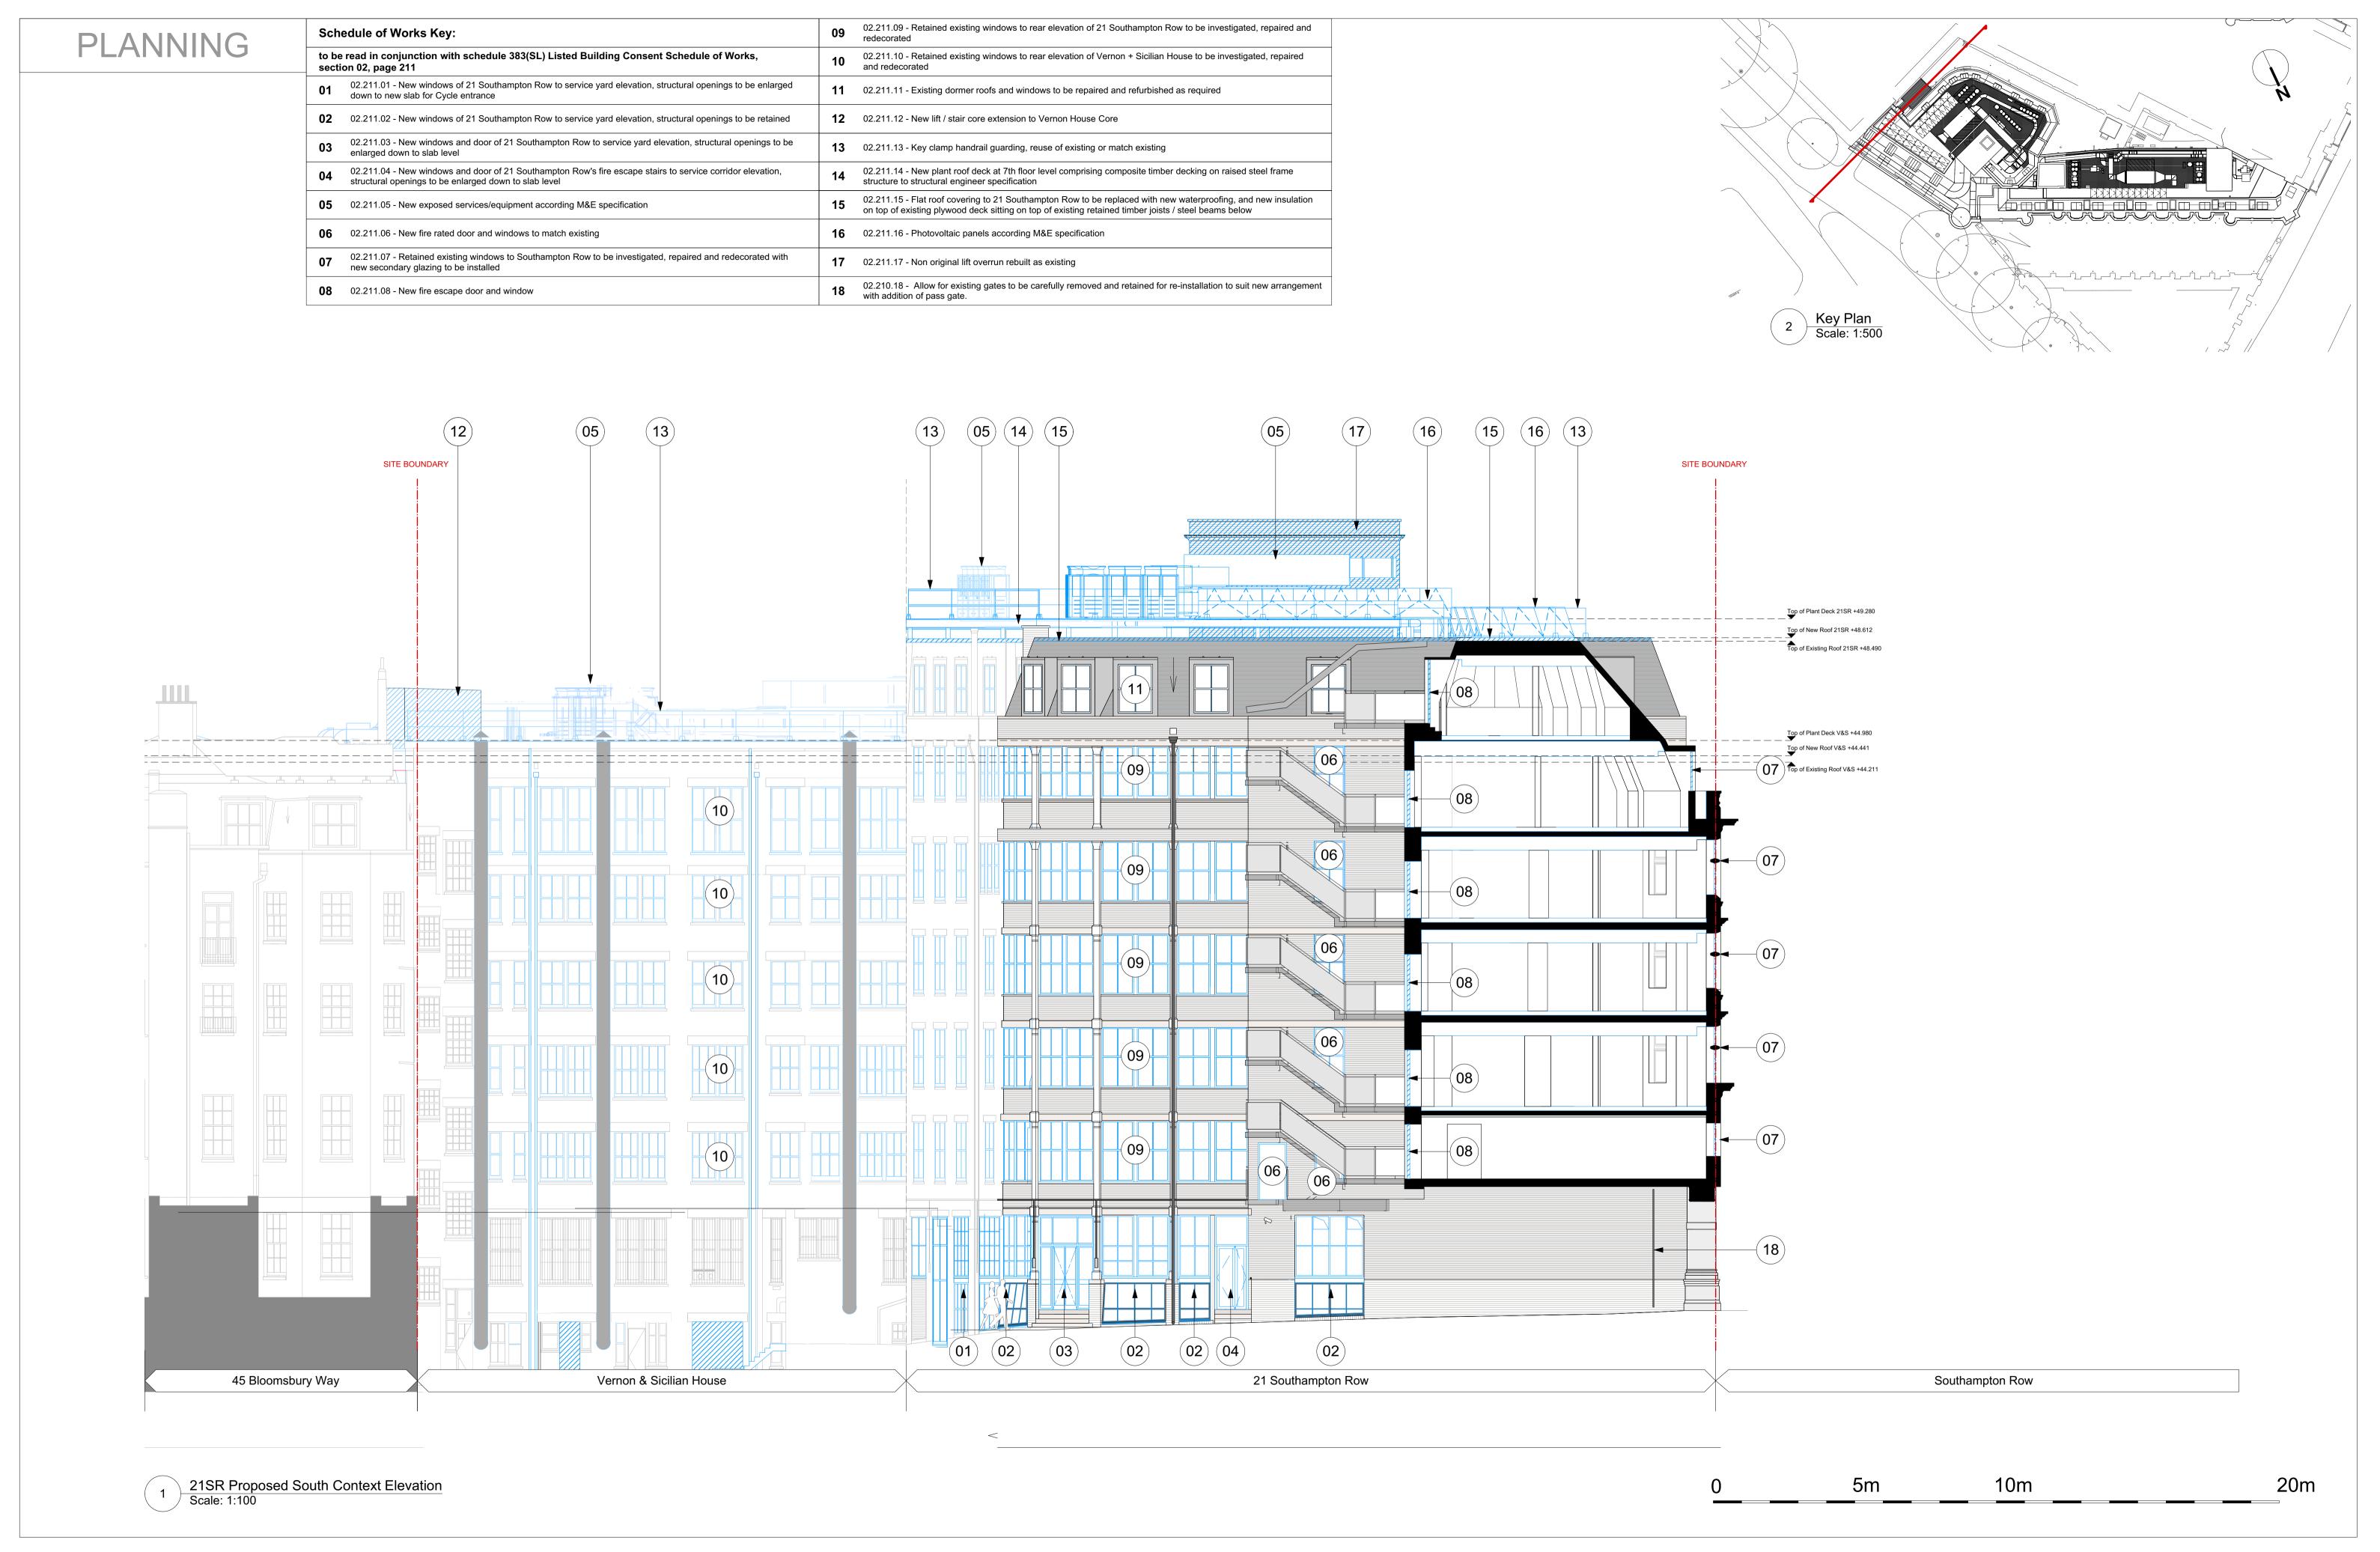

| All dimensions to be checked on site prior to commencement of any works, and/or preparation of any thop drawings.                                                   |
|---------------------------------------------------------------------------------------------------------------------------------------------------------------------|
| Sizes of and dimensions to any structural or services elements are indicative only. See structural and<br>service engineers drawings for actual sizes / dimensions. |
| This drawing to be read in conjunction with all other Architect's drawings, specifications and other<br>Consultants' information.                                   |
| All proprietary systems shown on this drawing are to be installed strictly in accordance with the<br>Manufacturers/Suppliers