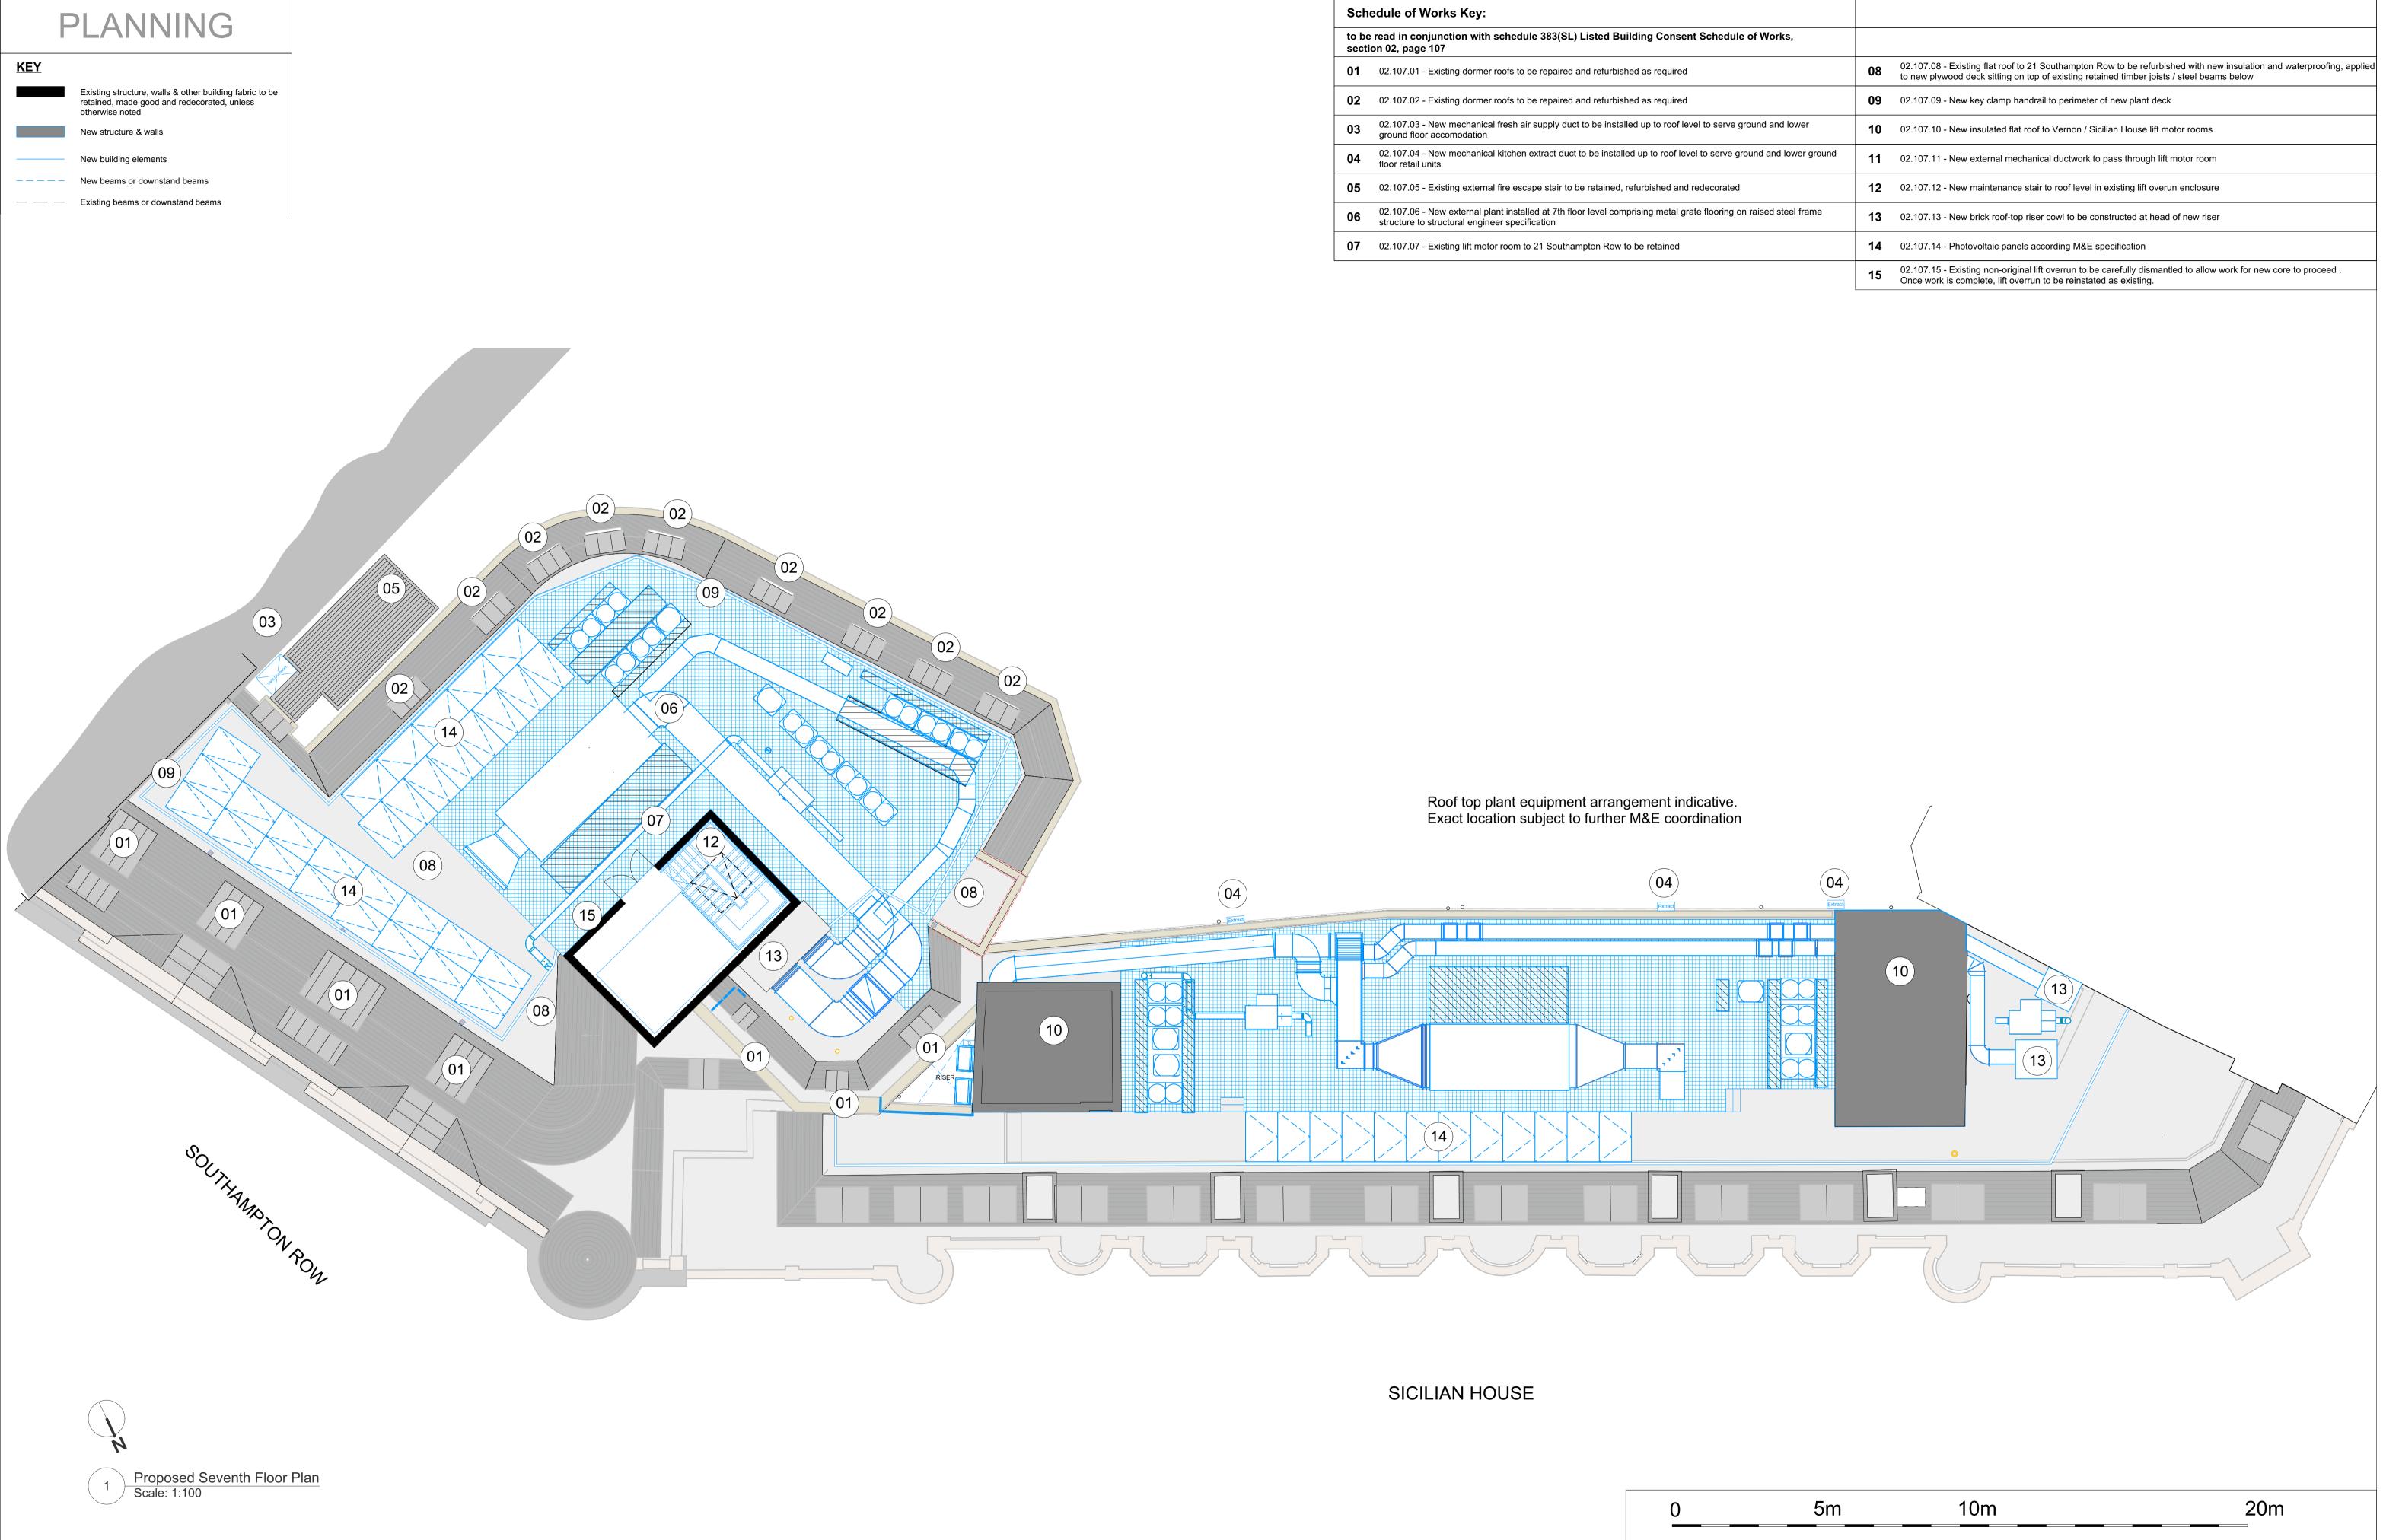

| Sch | edule of Works Key:                                                                                                                                              |    |                                                                                                                                                                                                                 |
|-----|------------------------------------------------------------------------------------------------------------------------------------------------------------------|----|-----------------------------------------------------------------------------------------------------------------------------------------------------------------------------------------------------------------|
|     | e read in conjunction with schedule 383(SL) Listed Building Consent Schedule of Works,<br>ion 02, page 107                                                       |    |                                                                                                                                                                                                                 |
| 01  | 02.107.01 - Existing dormer roofs to be repaired and refurbished as required                                                                                     | 08 | 02.107.08 - Existing flat roof to 21 Southampton Row to be refurbished with new insulation and waterproofing, applied to new plywood deck sitting on top of existing retained timber joists / steel beams below |
| 02  | 02.107.02 - Existing dormer roofs to be repaired and refurbished as required                                                                                     | 09 | 02.107.09 - New key clamp handrail to perimeter of new plant deck                                                                                                                                               |
| 03  | 02.107.03 - New mechanical fresh air supply duct to be installed up to roof level to serve ground and lower ground floor accomodation                            | 10 | 02.107.10 - New insulated flat roof to Vernon / Sicilian House lift motor rooms                                                                                                                                 |
| 04  | 02.107.04 - New mechanical kitchen extract duct to be installed up to roof level to serve ground and lower ground floor retail units                             | 11 | 02.107.11 - New external mechanical ductwork to pass through lift motor room                                                                                                                                    |
| 05  | 02.107.05 - Existing external fire escape stair to be retained, refurbished and redecorated                                                                      | 12 | 02.107.12 - New maintenance stair to roof level in existing lift overun enclosure                                                                                                                               |
| 06  | 02.107.06 - New external plant installed at 7th floor level comprising metal grate flooring on raised steel frame structure to structural engineer specification | 13 | 02.107.13 - New brick roof-top riser cowl to be constructed at head of new riser                                                                                                                                |
| 07  | 02.107.07 - Existing lift motor room to 21 Southampton Row to be retained                                                                                        | 14 | 02.107.14 - Photovoltaic panels according M&E specification                                                                                                                                                     |
|     |                                                                                                                                                                  | 15 | 02.107.15 - Existing non-original lift overrun to be carefully dismantled to allow work for new core to proceed .<br>Once work is complete, lift overrun to be reinstated as existing.                          |

| 5m                            |  |                   | 10m                                                             | 20m          |            |
|-------------------------------|--|-------------------|-----------------------------------------------------------------|--------------|------------|
|                               |  |                   |                                                                 |              |            |
| Date<br>April 2022            |  |                   | Project Job Ref.<br>Vernon, Sicilian Hse/21 Southampton Row 383 |              |            |
| Scale<br>I:100 @A1            |  |                   | Title<br>Proposed Seventh Floor Plan                            | halebrown    |            |
| Status<br>PLANNING            |  | Client Ref<br>EDR | Drwg. no.<br>383 (GA) 107                                       | Rev.<br>PL-2 | architects |
| Hale Brown A<br>1: 020 3735 7 |  |                   |                                                                 |              |            |