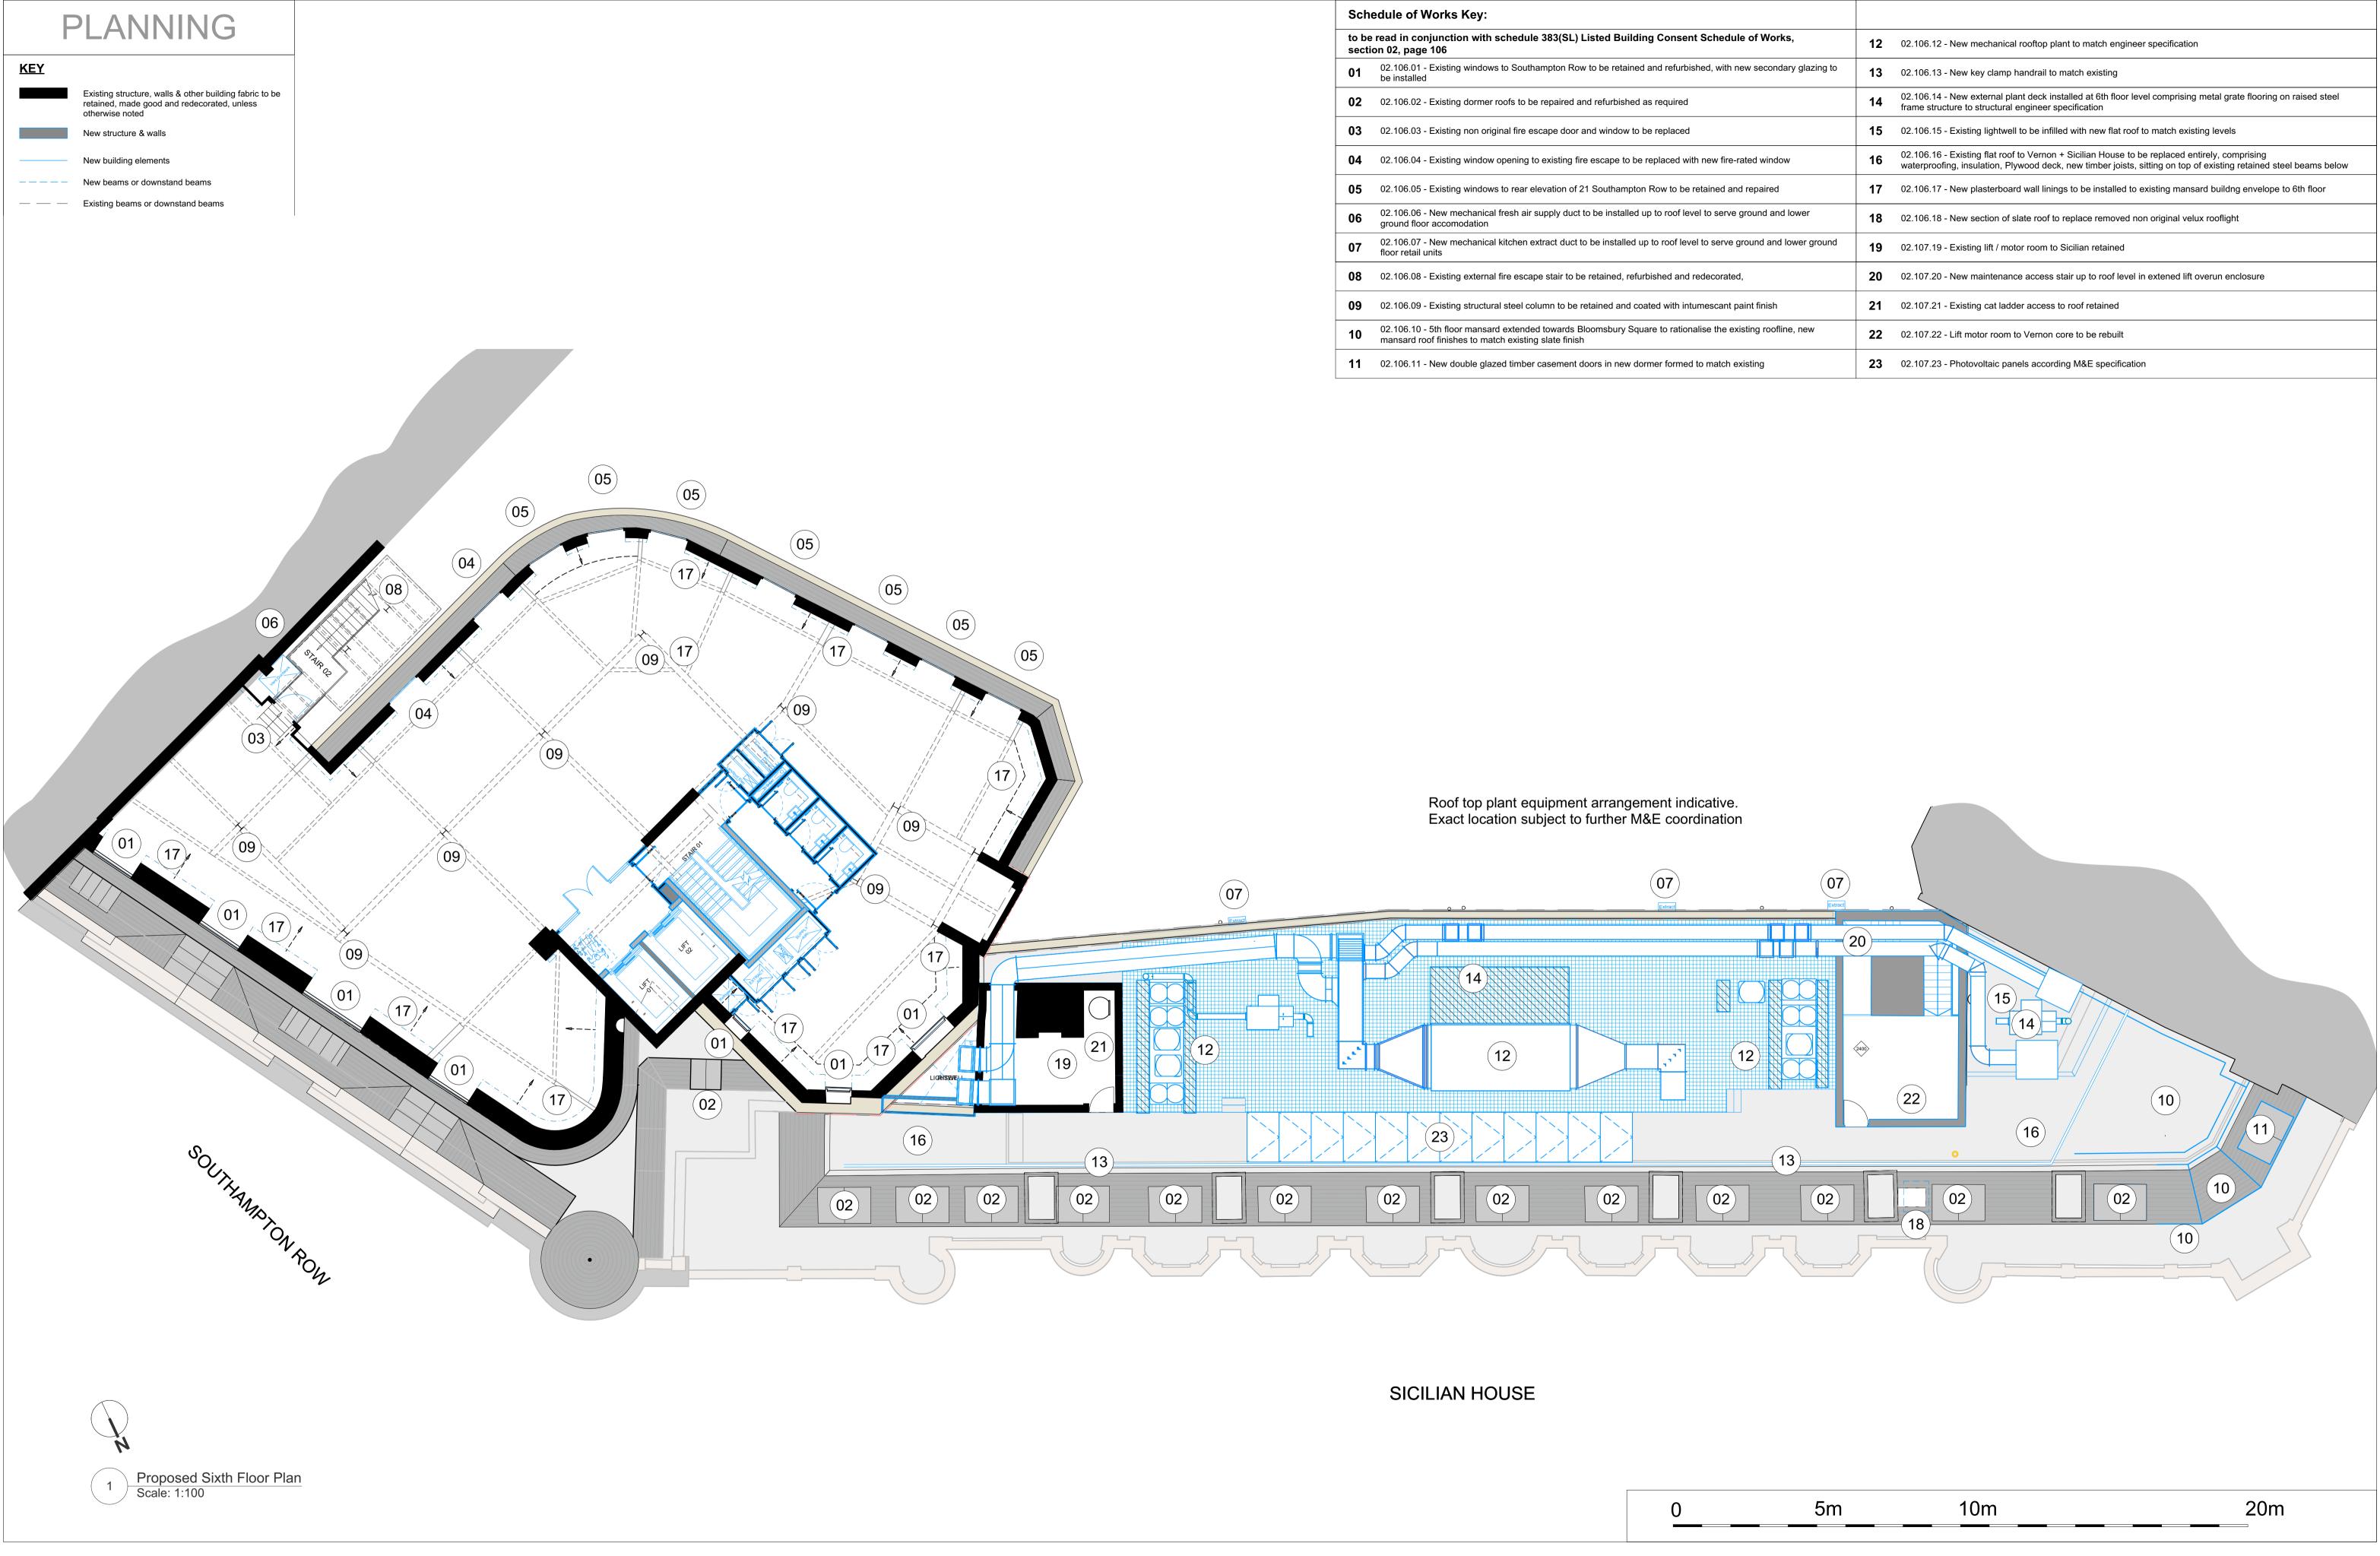

| Sch | edule of Works Key:                                                                                                                                             |    |                                                                                                                                                                                                                 |  |  |
|-----|-----------------------------------------------------------------------------------------------------------------------------------------------------------------|----|-----------------------------------------------------------------------------------------------------------------------------------------------------------------------------------------------------------------|--|--|
|     | to be read in conjunction with schedule 383(SL) Listed Building Consent Schedule of Works, section 02, page 106                                                 |    | <b>12</b> 02.106.12 - New mechanical rooftop plant to match engineer specification                                                                                                                              |  |  |
| 01  | 02.106.01 - Existing windows to Southampton Row to be retained and refurbished, with new secondary glazing to be installed                                      | 13 | 02.106.13 - New key clamp handrail to match existing                                                                                                                                                            |  |  |
| 02  | 02.106.02 - Existing dormer roofs to be repaired and refurbished as required                                                                                    | 14 | 02.106.14 - New external plant deck installed at 6th floor level comprising metal grate flooring on raised steel frame structure to structural engineer specification                                           |  |  |
| 03  | 02.106.03 - Existing non original fire escape door and window to be replaced                                                                                    | 15 | 02.106.15 - Existing lightwell to be infilled with new flat roof to match existing levels                                                                                                                       |  |  |
| 04  | 02.106.04 - Existing window opening to existing fire escape to be replaced with new fire-rated window                                                           | 16 | 02.106.16 - Existing flat roof to Vernon + Sicilian House to be replaced entirely, comprising waterproofing, insulation, Plywood deck, new timber joists, sitting on top of existing retained steel beams below |  |  |
| 05  | 02.106.05 - Existing windows to rear elevation of 21 Southampton Row to be retained and repaired                                                                | 17 | 02.106.17 - New plasterboard wall linings to be installed to existing mansard buildng envelope to 6th floor                                                                                                     |  |  |
| 06  | 02.106.06 - New mechanical fresh air supply duct to be installed up to roof level to serve ground and lower ground floor accomodation                           | 18 | 02.106.18 - New section of slate roof to replace removed non original velux rooflight                                                                                                                           |  |  |
| 07  | 02.106.07 - New mechanical kitchen extract duct to be installed up to roof level to serve ground and lower ground floor retail units                            | 19 | 02.107.19 - Existing lift / motor room to Sicilian retained                                                                                                                                                     |  |  |
| 08  | 02.106.08 - Existing external fire escape stair to be retained, refurbished and redecorated,                                                                    | 20 | 02.107.20 - New maintenance access stair up to roof level in extened lift overun enclosure                                                                                                                      |  |  |
| 09  | 02.106.09 - Existing structural steel column to be retained and coated with intumescant paint finish                                                            | 21 | 02.107.21 - Existing cat ladder access to roof retained                                                                                                                                                         |  |  |
| 10  | 02.106.10 - 5th floor mansard extended towards Bloomsbury Square to rationalise the existing roofline, new mansard roof finishes to match existing slate finish | 22 | 02.107.22 - Lift motor room to Vernon core to be rebuilt                                                                                                                                                        |  |  |
| 11  | 02.106.11 - New double glazed timber casement doors in new dormer formed to match existing                                                                      | 23 | 02.107.23 - Photovoltaic panels according M&E specification                                                                                                                                                     |  |  |

| 5m 10m                               |  |                                        | 10m                                                |                 |            |
|--------------------------------------|--|----------------------------------------|----------------------------------------------------|-----------------|------------|
|                                      |  |                                        |                                                    |                 |            |
| Date<br>April 2022                   |  |                                        | Project<br>Vernon, Sicilian Hse/21 Southampton Row | Job Ref.<br>383 |            |
| ScaleDrawnCheck1:100 @A1HTAY         |  |                                        | Title<br>Proposed Sixth Floor Plan                 | halebrown       |            |
| Status Client Ref<br>PLANNING EDR    |  | Client Ref<br>EDR                      | Drwg. no.<br>383 (GA) 106                          | Rev.<br>PL-2    | architects |
| Hale Brown A<br><b>T:</b> 020 3735 7 |  | d. Unit 1.04, E<br>E: <u>mail@hale</u> |                                                    |                 |            |