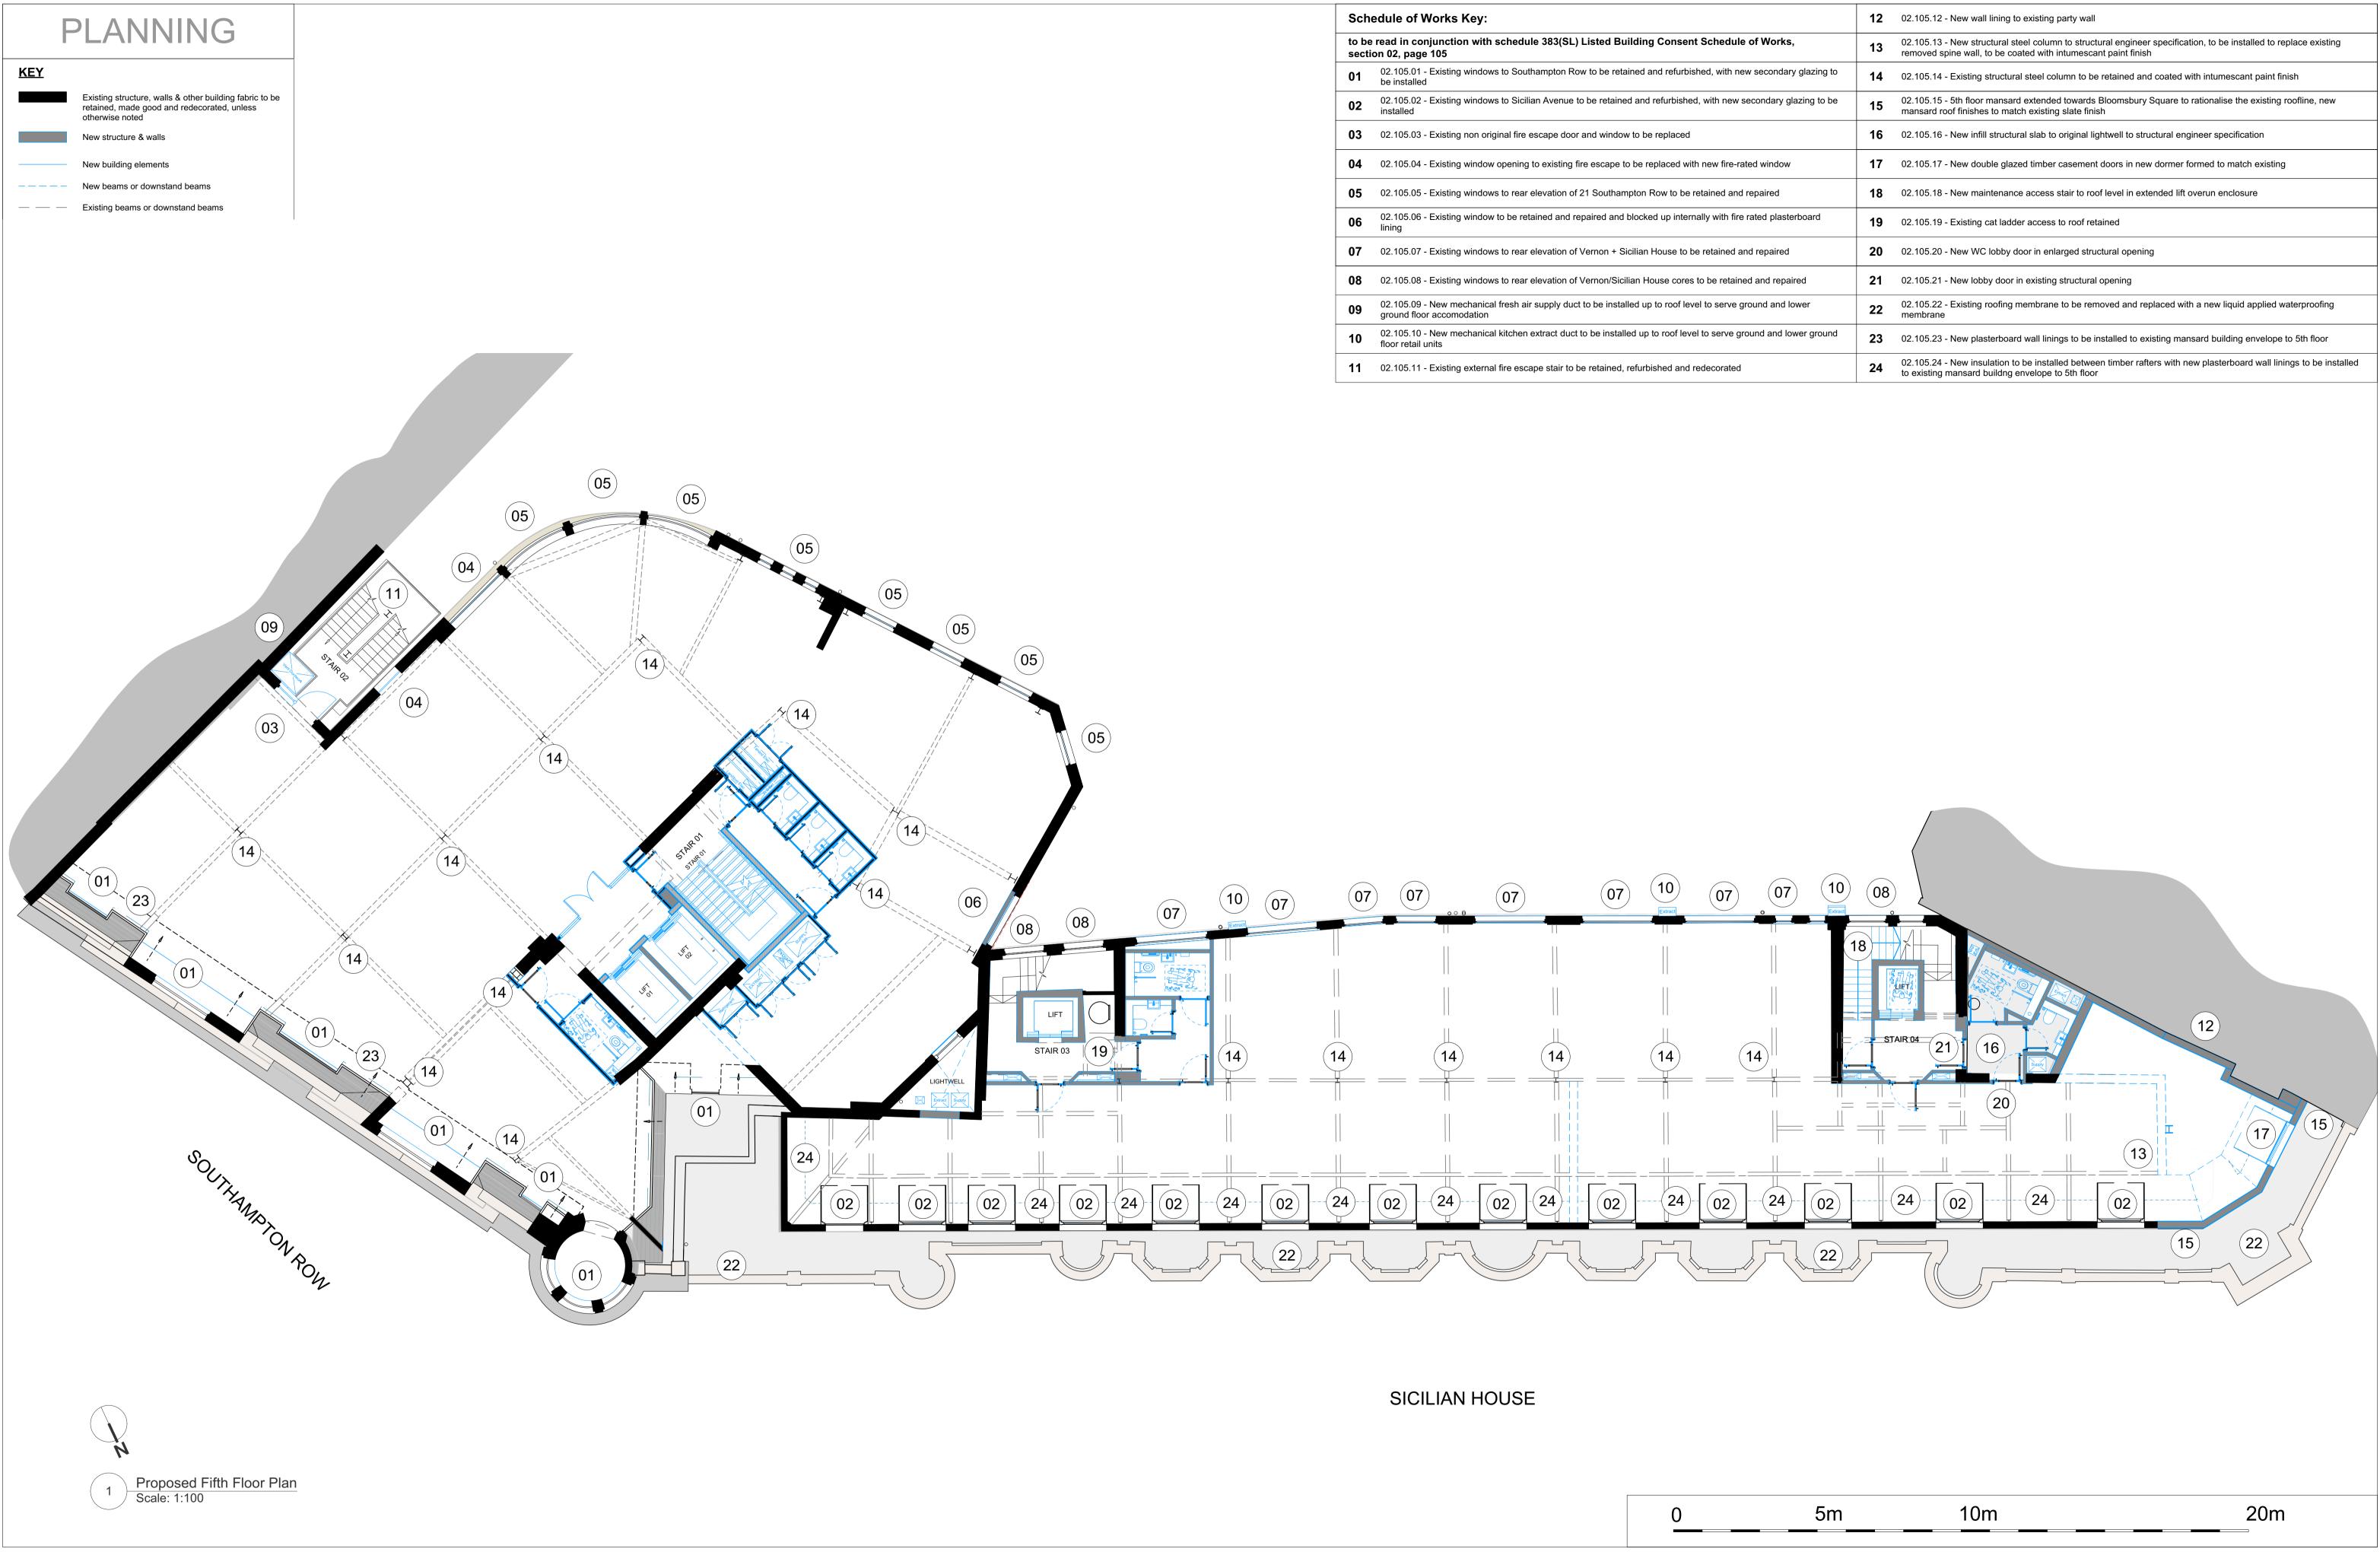

| Schedule of Works Key:                                                                                          |                                                                                                                                       |    | 02.105.12 - New wall lining to existing party wall                                                                                                                                  |  |  |
|-----------------------------------------------------------------------------------------------------------------|---------------------------------------------------------------------------------------------------------------------------------------|----|-------------------------------------------------------------------------------------------------------------------------------------------------------------------------------------|--|--|
| to be read in conjunction with schedule 383(SL) Listed Building Consent Schedule of Works, section 02, page 105 |                                                                                                                                       | 13 | 13 02.105.13 - New structural steel column to structural engineer specification, to be installed to replace existing removed spine wall, to be coated with intumescant paint finish |  |  |
| 01                                                                                                              | 02.105.01 - Existing windows to Southampton Row to be retained and refurbished, with new secondary glazing to be installed            | 14 | 02.105.14 - Existing structural steel column to be retained and coated with intumescant paint finish                                                                                |  |  |
| 02                                                                                                              | 02.105.02 - Existing windows to Sicilian Avenue to be retained and refurbished, with new secondary glazing to be installed            | 15 | 02.105.15 - 5th floor mansard extended towards Bloomsbury Square to rationalise the existing roofline, new mansard roof finishes to match existing slate finish                     |  |  |
| 03                                                                                                              | 02.105.03 - Existing non original fire escape door and window to be replaced                                                          | 16 | 02.105.16 - New infill structural slab to original lightwell to structural engineer specification                                                                                   |  |  |
| 04                                                                                                              | 02.105.04 - Existing window opening to existing fire escape to be replaced with new fire-rated window                                 | 17 | 02.105.17 - New double glazed timber casement doors in new dormer formed to match existing                                                                                          |  |  |
| 05                                                                                                              | 02.105.05 - Existing windows to rear elevation of 21 Southampton Row to be retained and repaired                                      | 18 | 02.105.18 - New maintenance access stair to roof level in extended lift overun enclosure                                                                                            |  |  |
| 06                                                                                                              | 02.105.06 - Existing window to be retained and repaired and blocked up internally with fire rated plasterboard lining                 | 19 | 02.105.19 - Existing cat ladder access to roof retained                                                                                                                             |  |  |
| 07                                                                                                              | 02.105.07 - Existing windows to rear elevation of Vernon + Sicilian House to be retained and repaired                                 | 20 | 02.105.20 - New WC lobby door in enlarged structural opening                                                                                                                        |  |  |
| 08                                                                                                              | 02.105.08 - Existing windows to rear elevation of Vernon/Sicilian House cores to be retained and repaired                             | 21 | 02.105.21 - New lobby door in existing structural opening                                                                                                                           |  |  |
| 09                                                                                                              | 02.105.09 - New mechanical fresh air supply duct to be installed up to roof level to serve ground and lower ground floor accomodation | 22 | 02.105.22 - Existing roofing membrane to be removed and replaced with a new liquid applied waterproofing membrane                                                                   |  |  |
| 10                                                                                                              | 02.105.10 - New mechanical kitchen extract duct to be installed up to roof level to serve ground and lower ground floor retail units  | 23 | 02.105.23 - New plasterboard wall linings to be installed to existing mansard building envelope to 5th floor                                                                        |  |  |
| 11                                                                                                              | 02.105.11 - Existing external fire escape stair to be retained, refurbished and redecorated                                           | 24 | 02.105.24 - New insulation to be installed between timber rafters with new plasterboard wall linings to be installed to existing mansard buildng envelope to 5th floor              |  |  |

| 5m                                                                                                                                                                       |  |  | 10m                                                | 20m             |            |  |  |
|--------------------------------------------------------------------------------------------------------------------------------------------------------------------------|--|--|----------------------------------------------------|-----------------|------------|--|--|
|                                                                                                                                                                          |  |  |                                                    |                 |            |  |  |
| Date<br>April 2022                                                                                                                                                       |  |  | Project<br>Vernon, Sicilian Hse/21 Southampton Row | Job Ref.<br>383 |            |  |  |
| Scale<br>I:100 @A1                                                                                                                                                       |  |  | Title<br>Proposed Fifth Floor Plan                 |                 | halebrown  |  |  |
| Status Client Ref<br>PLANNING EDR                                                                                                                                        |  |  | Drwg. no.<br>383 (GA) 105                          | Rev.<br>PL-2    | architects |  |  |
| lale Brown Architects Ltd. Unit 1.04, Edinburgh House, 170 Kennington Lane, London, SE11 5DP<br>: 020 3735 7442 E: <u>mail@halebrown.com</u> W: <u>www.halebrown.com</u> |  |  |                                                    |                 |            |  |  |