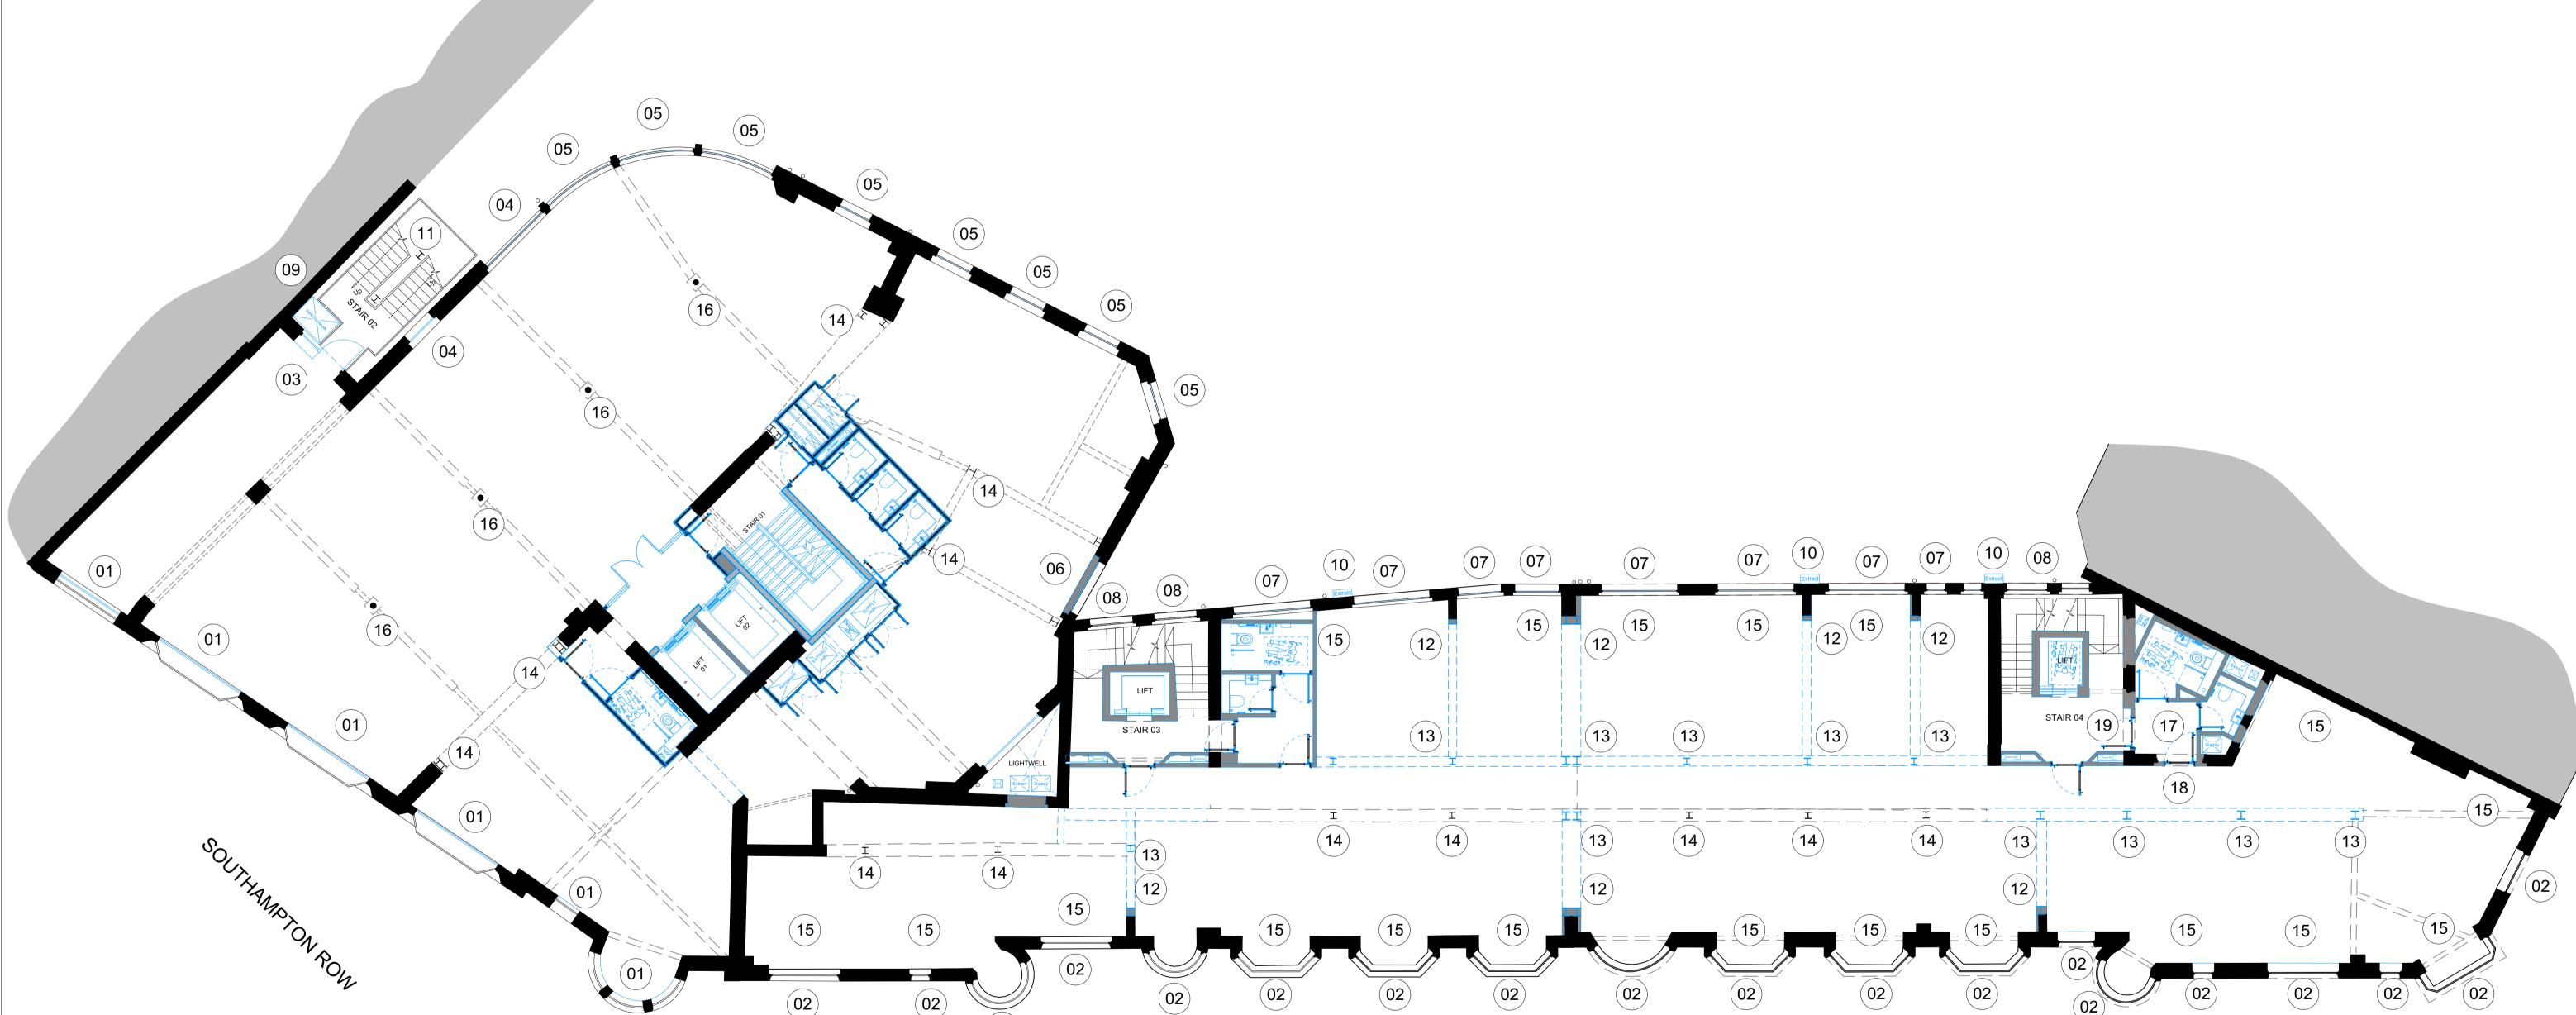

Proposed Third Floor Plan Scale: 1:100

SICILIAN HOUSE

| 0 | 5m | 10m | 20m |
|---|----|-----|-----|
|   |    |     |     |

| All dimensions to be checked on site prior to commencement of any works, and/or preparation of any                                                               | Revision Date Amendment                            | Date Project Job Ref.                                                                        |
|------------------------------------------------------------------------------------------------------------------------------------------------------------------|----------------------------------------------------|----------------------------------------------------------------------------------------------|
| shop drawings.                                                                                                                                                   | PL-1 22/07/2022 Issued for Planning                | April 2022 Vernon, Sicilian Hse/21 Southampton Row   383                                     |
| Sizes of and dimensions to any structural or services elements are indicative only. See structural and service engineers drawings for actual sizes / dimensions. | PL-2 01/03/2023 Revisions as per agreed amendments | Scale Drawn Check Title                                                                      |
| This drawing to be read in conjunction with all other Architect's drawings, specifications and other                                                             |                                                    | 1:100 @A1 HT AY Proposed Third Floor Plan                                                    |
| Consultants' information.                                                                                                                                        |                                                    | Status Client Ref Drwg. no. Rev.                                                             |
| All proprietary systems shown on this drawing are to be installed strictly in accordance with the Manufacturers/Suppliers recommended details.                   |                                                    | PLANNING EDR 383 (GA) 103 PL-2                                                               |
| Any discrepancies between information shown on this drawing and any other contract information or                                                                |                                                    | Hale Brown Architects Ltd. Unit 1.04, Edinburgh House, 170 Kennington Lane, London, SE11 5DP |
| manufacturers/suppliers recommendations is to be brought to the attention of the Architect.                                                                      |                                                    | T: 020 3735 7442 E: mail@halebrown.com W: www.halebrown.com                                  |