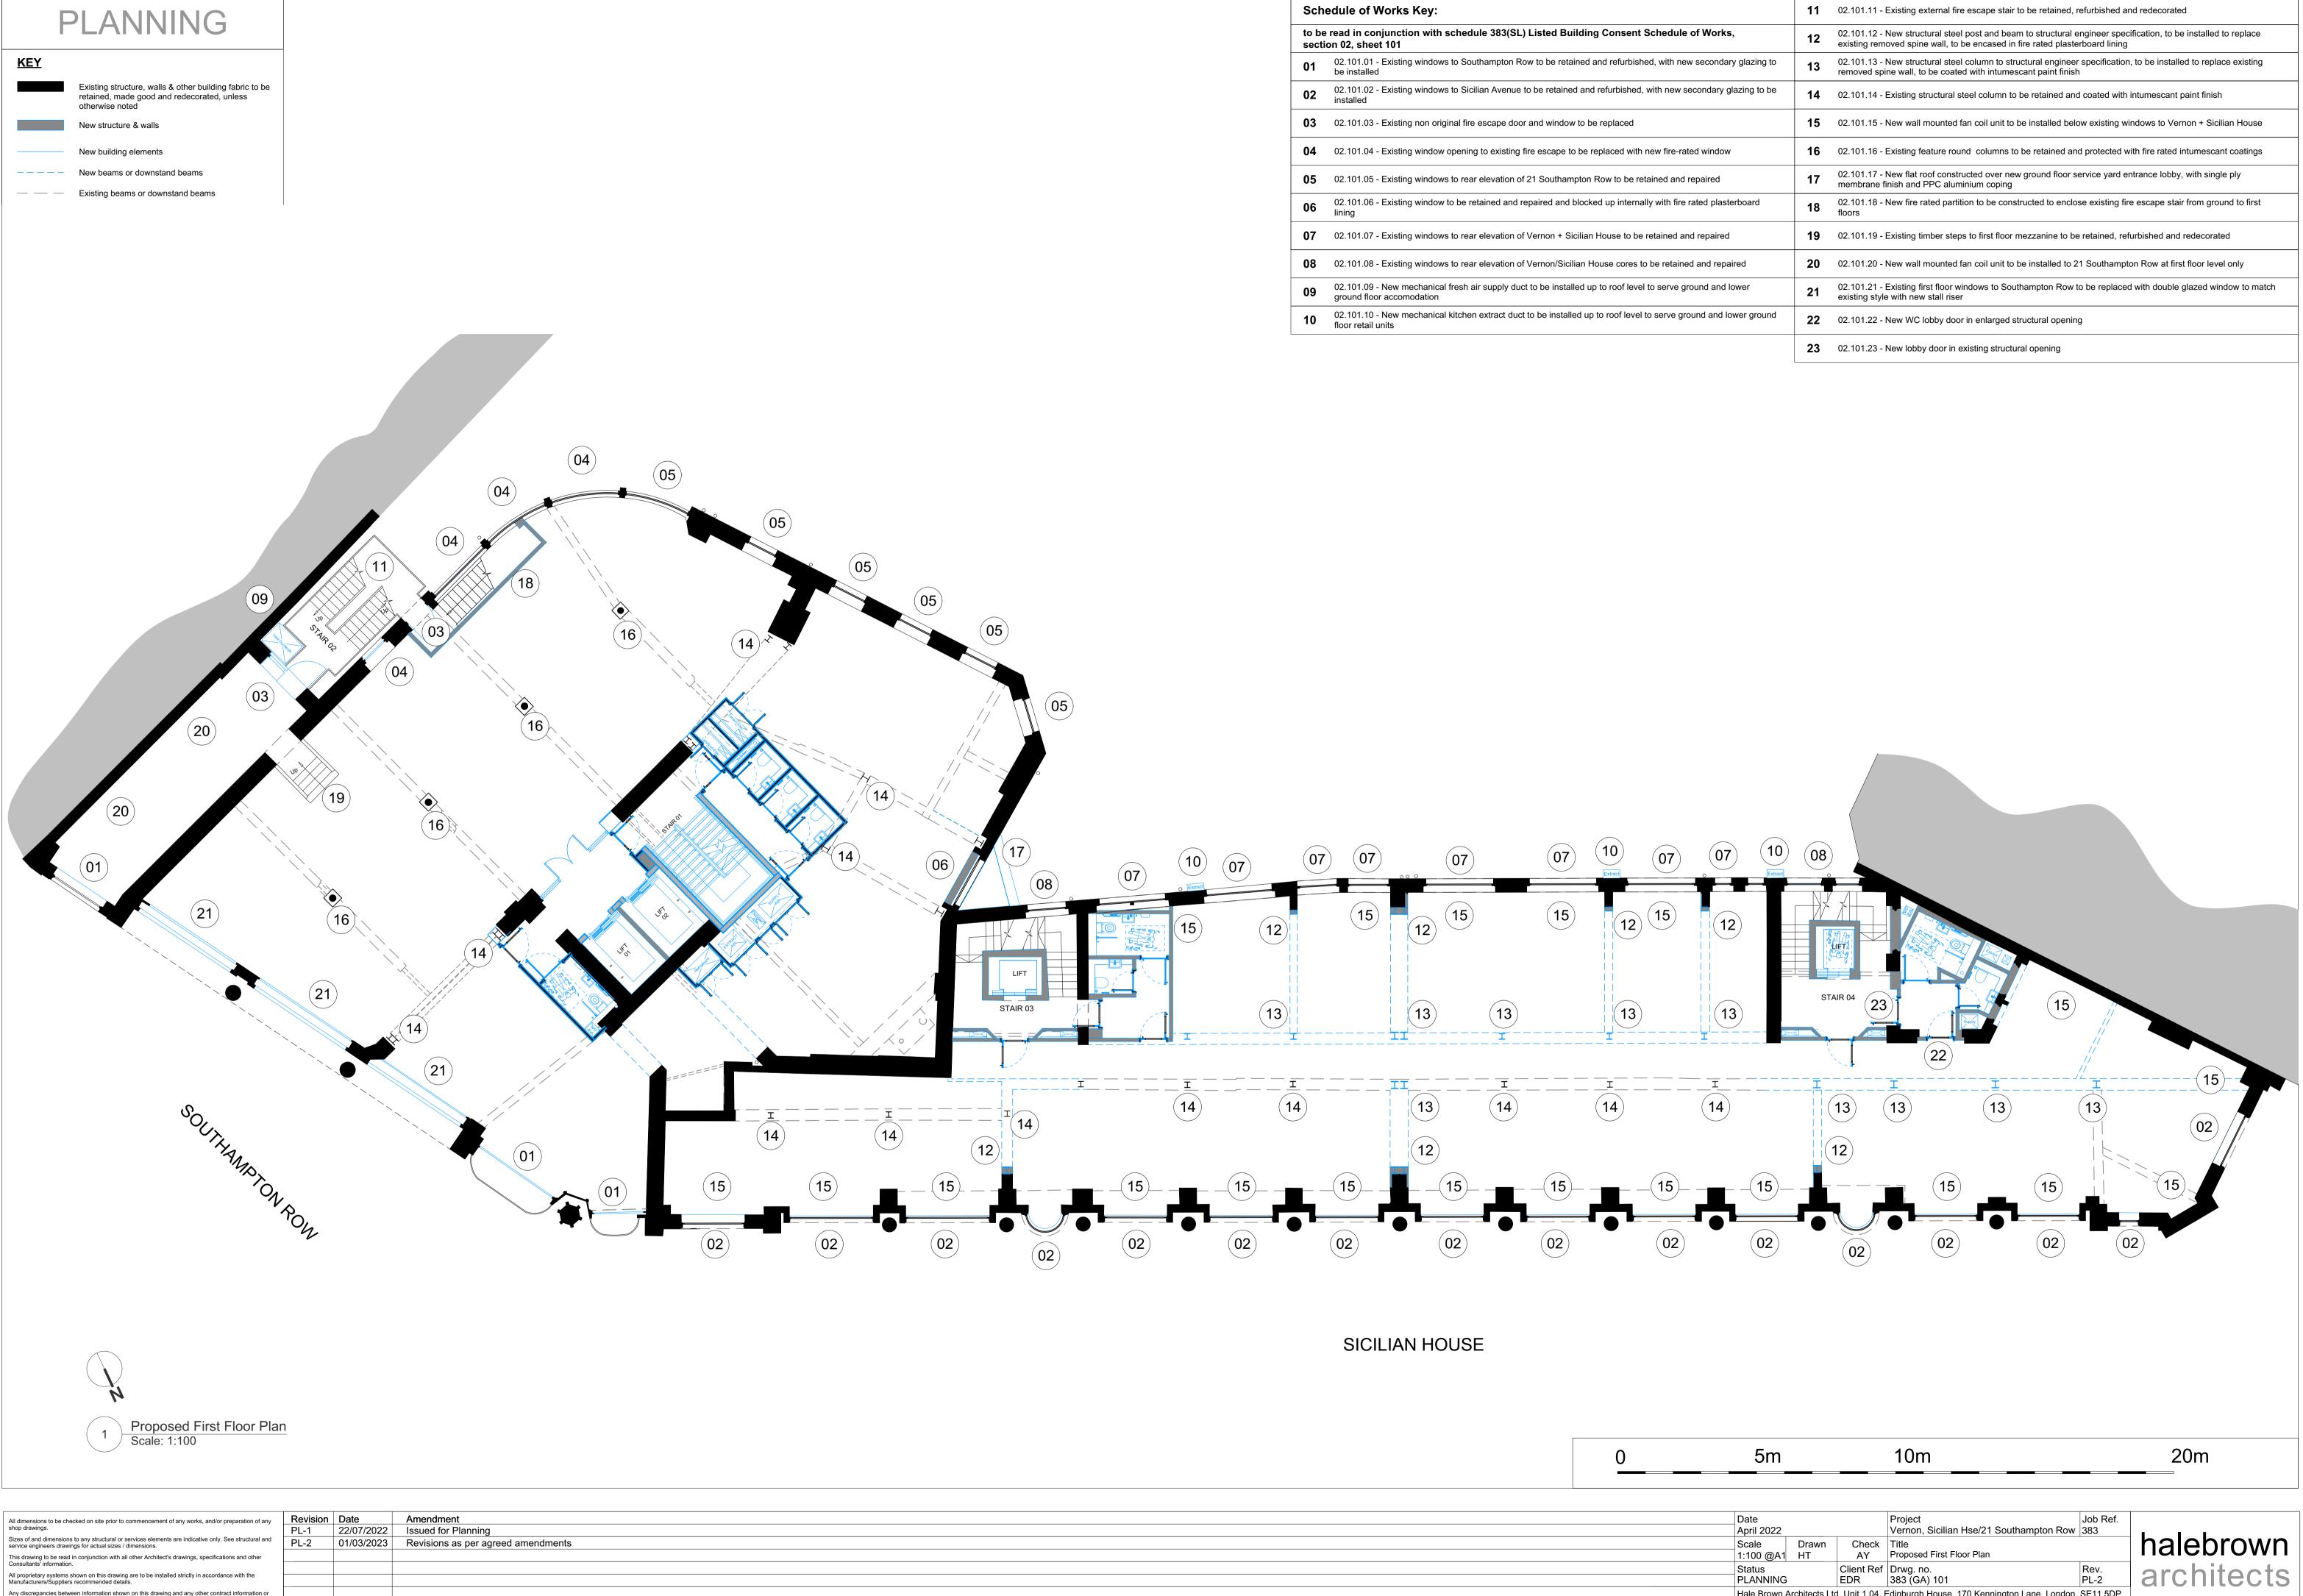

| Schedule of Works Key:                                                                                           |                                                                                                                                       |    | 02.101.11 - Existing external fire escape stair to be retained, refurbished and redecorated                                                                                                  |  |
|------------------------------------------------------------------------------------------------------------------|---------------------------------------------------------------------------------------------------------------------------------------|----|----------------------------------------------------------------------------------------------------------------------------------------------------------------------------------------------|--|
| to be read in conjunction with schedule 383(SL) Listed Building Consent Schedule of Works, section 02, sheet 101 |                                                                                                                                       | 12 | 02.101.12 - New structural steel post and beam to structural engineer specification, to be installed to replace existing removed spine wall, to be encased in fire rated plasterboard lining |  |
| 01                                                                                                               | 02.101.01 - Existing windows to Southampton Row to be retained and refurbished, with new secondary glazing to be installed            | 13 | 02.101.13 - New structural steel column to structural engineer specification, to be installed to replace existing removed spine wall, to be coated with intumescant paint finish             |  |
| 02                                                                                                               | 02.101.02 - Existing windows to Sicilian Avenue to be retained and refurbished, with new secondary glazing to be installed            | 14 | 02.101.14 - Existing structural steel column to be retained and coated with intumescant paint finish                                                                                         |  |
| 03                                                                                                               | 02.101.03 - Existing non original fire escape door and window to be replaced                                                          | 15 | 02.101.15 - New wall mounted fan coil unit to be installed below existing windows to Vernon + Sicilian House                                                                                 |  |
| 04                                                                                                               | 02.101.04 - Existing window opening to existing fire escape to be replaced with new fire-rated window                                 | 16 | 02.101.16 - Existing feature round columns to be retained and protected with fire rated intumescant coatings                                                                                 |  |
| 05                                                                                                               | 02.101.05 - Existing windows to rear elevation of 21 Southampton Row to be retained and repaired                                      | 17 | 02.101.17 - New flat roof constructed over new ground floor service yard entrance lobby, with single ply membrane finish and PPC aluminium coping                                            |  |
| 06                                                                                                               | 02.101.06 - Existing window to be retained and repaired and blocked up internally with fire rated plasterboard lining                 | 18 | 02.101.18 - New fire rated partition to be constructed to enclose existing fire escape stair from ground to first floors                                                                     |  |
| 07                                                                                                               | 02.101.07 - Existing windows to rear elevation of Vernon + Sicilian House to be retained and repaired                                 | 19 | 02.101.19 - Existing timber steps to first floor mezzanine to be retained, refurbished and redecorated                                                                                       |  |
| 08                                                                                                               | 02.101.08 - Existing windows to rear elevation of Vernon/Sicilian House cores to be retained and repaired                             | 20 | 02.101.20 - New wall mounted fan coil unit to be installed to 21 Southampton Row at first floor level only                                                                                   |  |
| 09                                                                                                               | 02.101.09 - New mechanical fresh air supply duct to be installed up to roof level to serve ground and lower ground floor accomodation | 21 | 02.101.21 - Existing first floor windows to Southampton Row to be replaced with double glazed window to match existing style with new stall riser                                            |  |
| 10                                                                                                               | 02.101.10 - New mechanical kitchen extract duct to be installed up to roof level to serve ground and lower ground floor retail units  | 22 | 02.101.22 - New WC lobby door in enlarged structural opening                                                                                                                                 |  |
|                                                                                                                  |                                                                                                                                       | 23 | 02.101.23 - New lobby door in existing structural opening                                                                                                                                    |  |
|                                                                                                                  |                                                                                                                                       | L  |                                                                                                                                                                                              |  |

| Scale                                                                                        | Drawn |                     | Title                                 |      |     |  |  |  |  |
|----------------------------------------------------------------------------------------------|-------|---------------------|---------------------------------------|------|-----|--|--|--|--|
| 1:100 @A1                                                                                    | HT    | AY                  | Proposed First Floor Plan             |      |     |  |  |  |  |
| Status                                                                                       |       | Client Ref          | Drwg. no.                             | Rev. |     |  |  |  |  |
| PLANNING                                                                                     | i     | EDR                 | 383 (GA) 101                          | PL-2 | . ( |  |  |  |  |
| Hale Brown Architects Ltd. Unit 1.04, Edinburgh House, 170 Kennington Lane, London, SE11 5DP |       |                     |                                       |      |     |  |  |  |  |
| <b>T</b> : 020 3735                                                                          | 7442  | ∃: <u>mail@hale</u> | brown.com W: <u>www.halebrown.com</u> |      |     |  |  |  |  |
| •                                                                                            |       |                     |                                       |      |     |  |  |  |  |