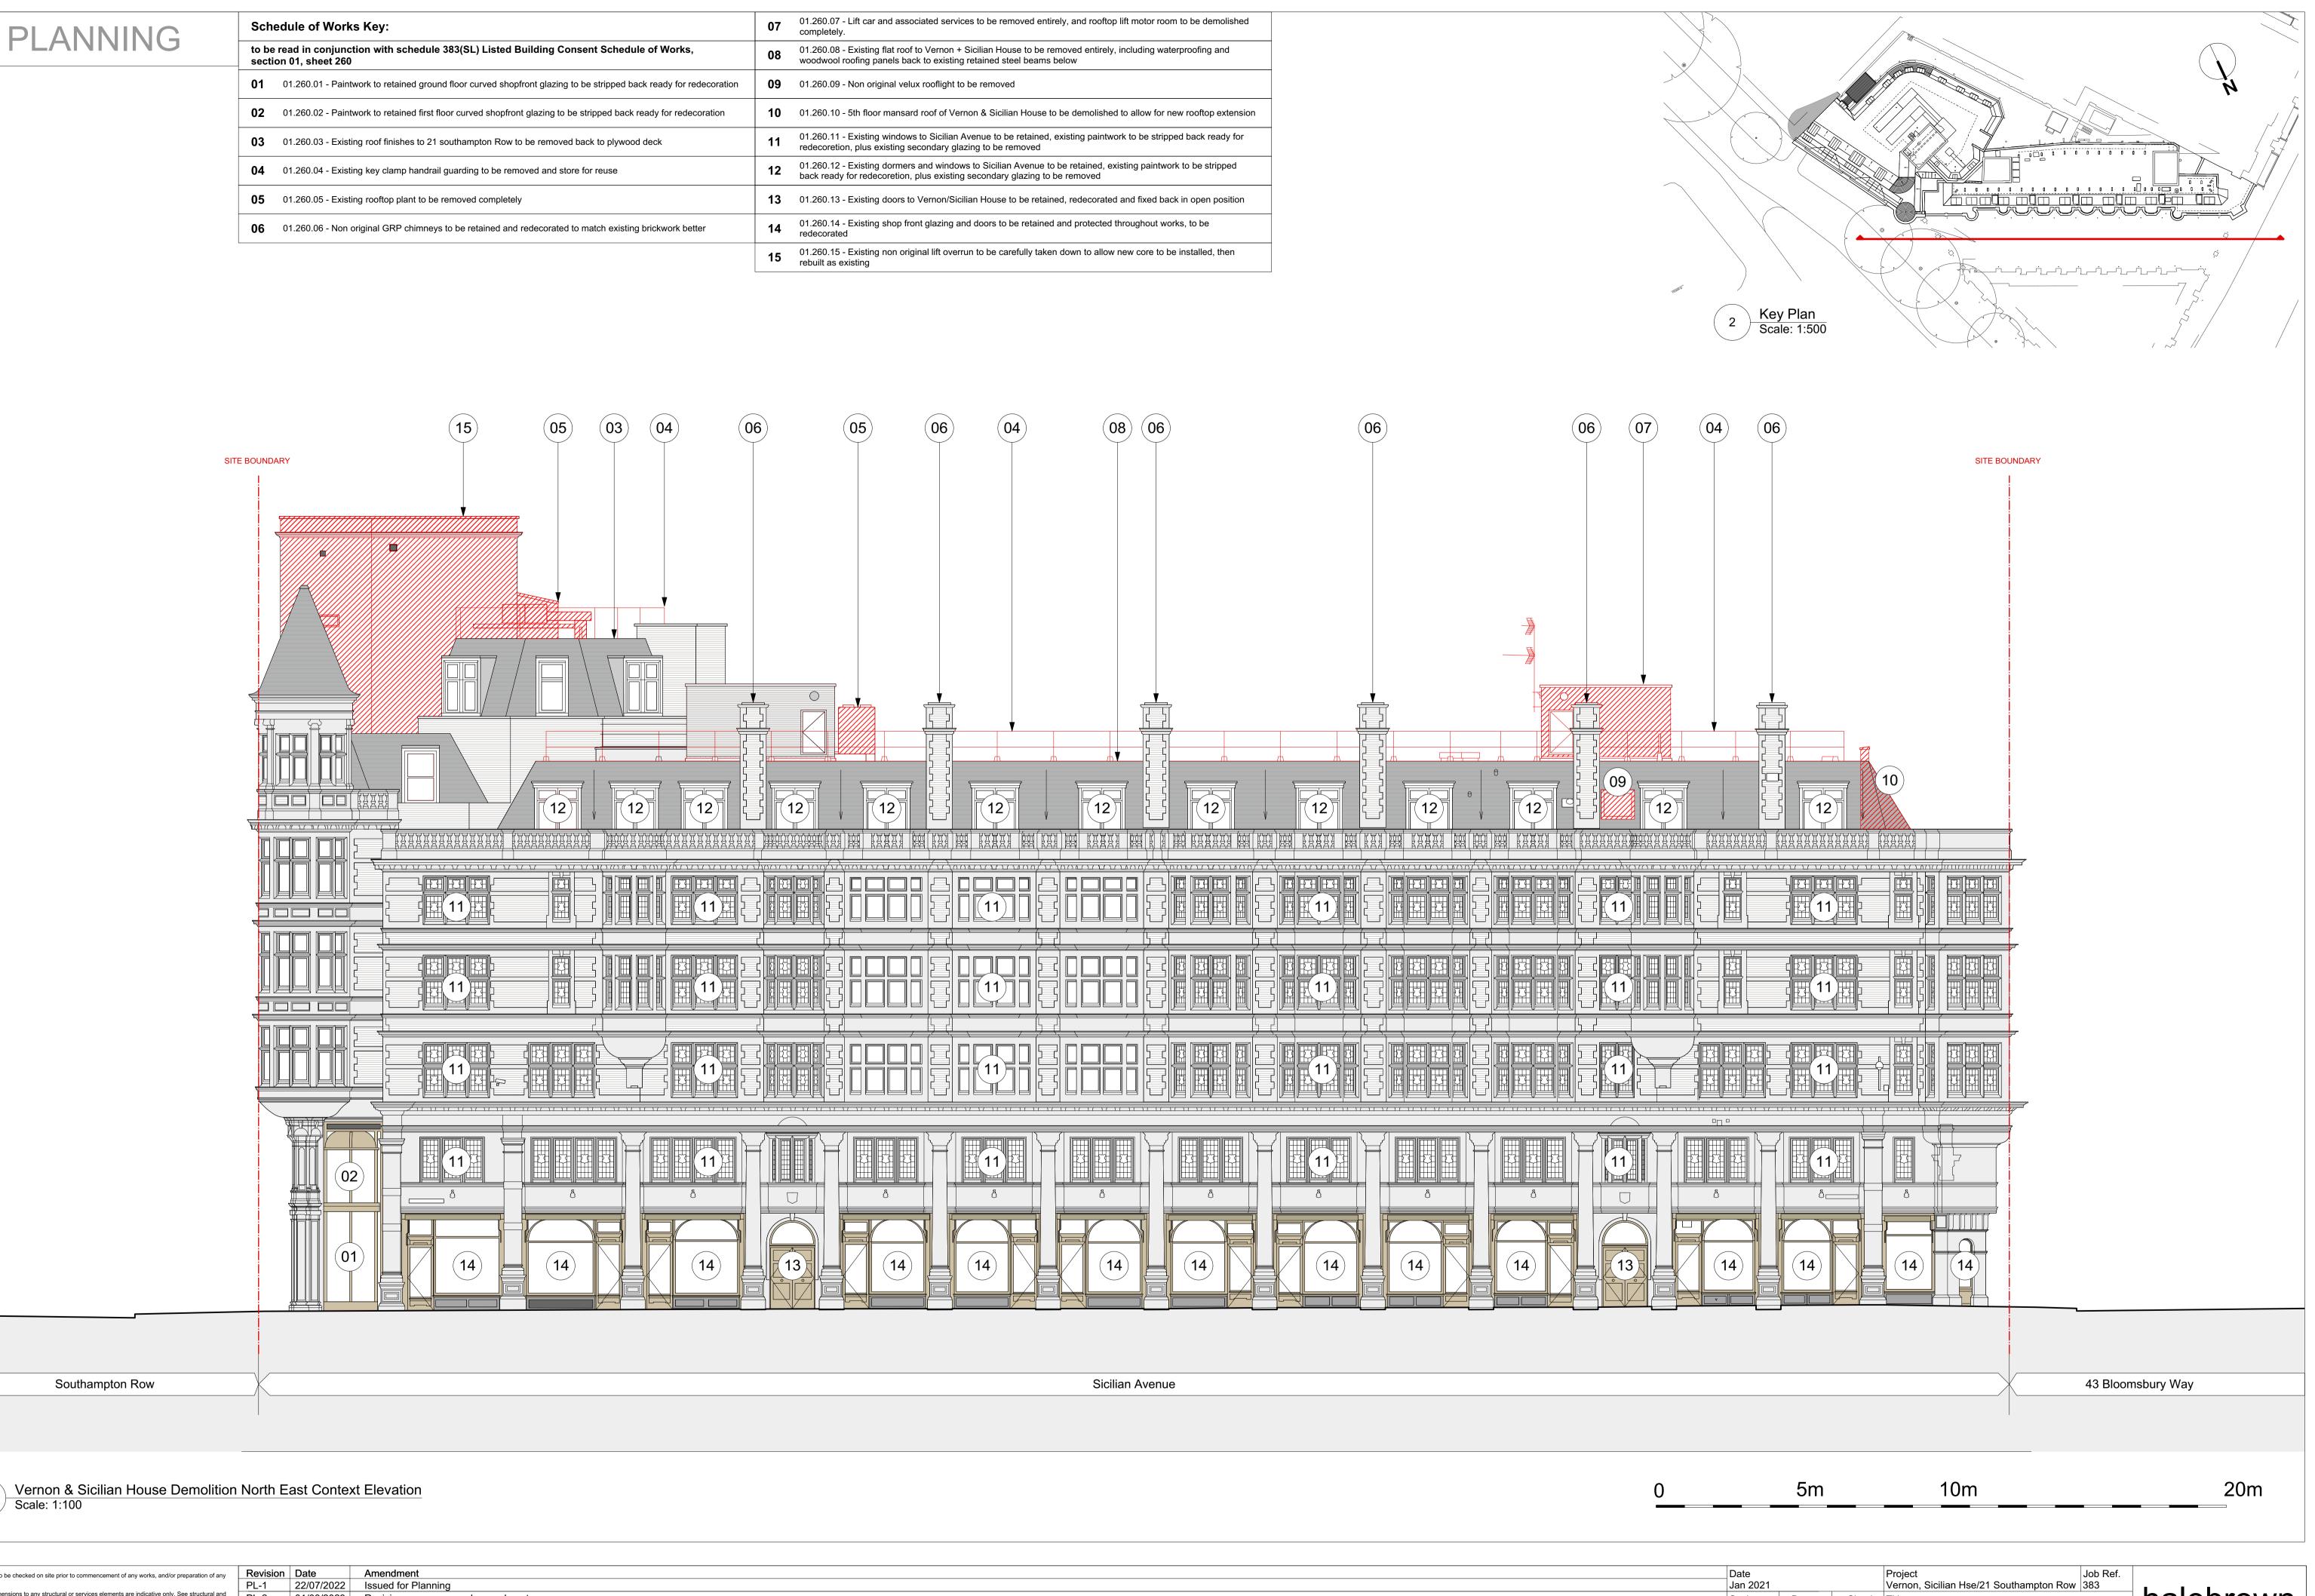

## PLANNING

| Sch                                                                                                              | edule of Works Key:                                                                                                | 07 | 01.260.07 -<br>completely.   |
|------------------------------------------------------------------------------------------------------------------|--------------------------------------------------------------------------------------------------------------------|----|------------------------------|
| to be read in conjunction with schedule 383(SL) Listed Building Consent Schedule of Works, section 01, sheet 260 |                                                                                                                    |    | 01.260.08 -<br>woodwool r    |
| 01                                                                                                               | 01.260.01 - Paintwork to retained ground floor curved shopfront glazing to be stripped back ready for redecoration | 09 | 01.260.09 -                  |
| 02                                                                                                               | 01.260.02 - Paintwork to retained first floor curved shopfront glazing to be stripped back ready for redecoration  | 10 | 01.260.10 -                  |
| 03                                                                                                               | 01.260.03 - Existing roof finishes to 21 southampton Row to be removed back to plywood deck                        | 11 | 01.260.11 -<br>redecoretio   |
| 04                                                                                                               | 01.260.04 - Existing key clamp handrail guarding to be removed and store for reuse                                 | 12 | 01.260.12 -<br>back ready    |
| 05                                                                                                               | 01.260.05 - Existing rooftop plant to be removed completely                                                        | 13 | 01.260.13 -                  |
| 06                                                                                                               | 01.260.06 - Non original GRP chimneys to be retained and redecorated to match existing brickwork better            | 14 | 01.260.14 -<br>redecorated   |
|                                                                                                                  |                                                                                                                    | 15 | 01.260.15 -<br>rebuilt as ex |

Scale Drawn 1:100 @A1 KP Check Title DT Vernon & Sicilian House Demolition NE Context Elevation Client Ref Drwg. no. EDR 383 (DE) 260 Rev. PL-2 Status PLANNING 

 Hale Brown Architects Ltd. Unit 1.04, Edinburgh House, 170 Kennington Lane, London, SE11 5DP