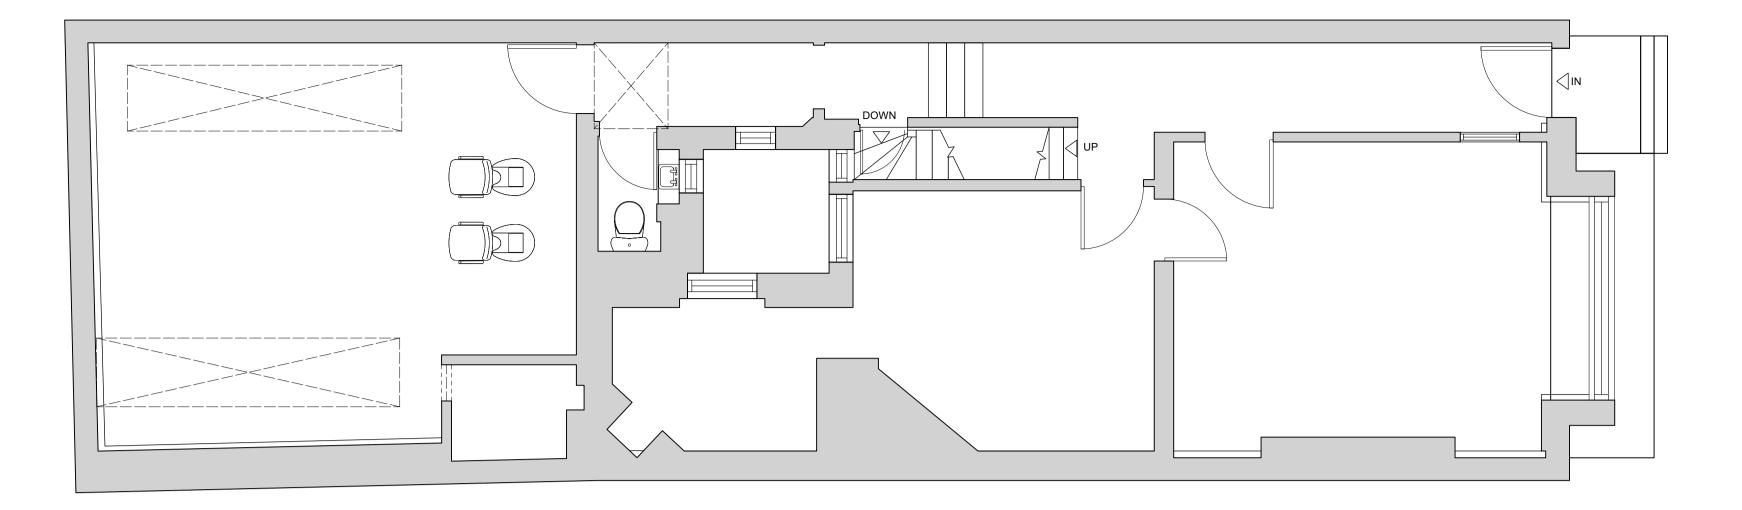

**EXISTING GROUND FLOOR GA** 

A 2-206

EXISTING PARTITION WALLS TO BE CAREFULLY REMOVED AND TAKEN AWAY FROM SITE. EXISTING WALLS, CEILINGS, AND MOULDINGS TO BE CAREFULLY PREPARED AND MADE GOOD READY FOR DECORATIONS.

WALLS, CEILINGS, AND MOULDINGS TO BE CAREFULLY PREPARED AND MADE GOOD READY FOR DECORATIONS. EXISTING PENDANT AND SPOTLIGHTS TO BE CAREFULLY TAKEN DOWN. EXCESS ELECTRICAL OPENINGS IN THE CEILING TO BE FILLED AND MADE GOOD. NEW FITTINGS TO BE CAREFULLY INSTALLED AS SET OUT. A/C UNIT TO BE RELOCATED TO FIRST FLOOR, DIRECTLY ABOVE THE EXISTING UNIT IN THE GROUND FLOOR FRONT ROOM. SERVICES TO BE RUN THROUGH THE CEILING AVOIDING ALL MOULDINGS.