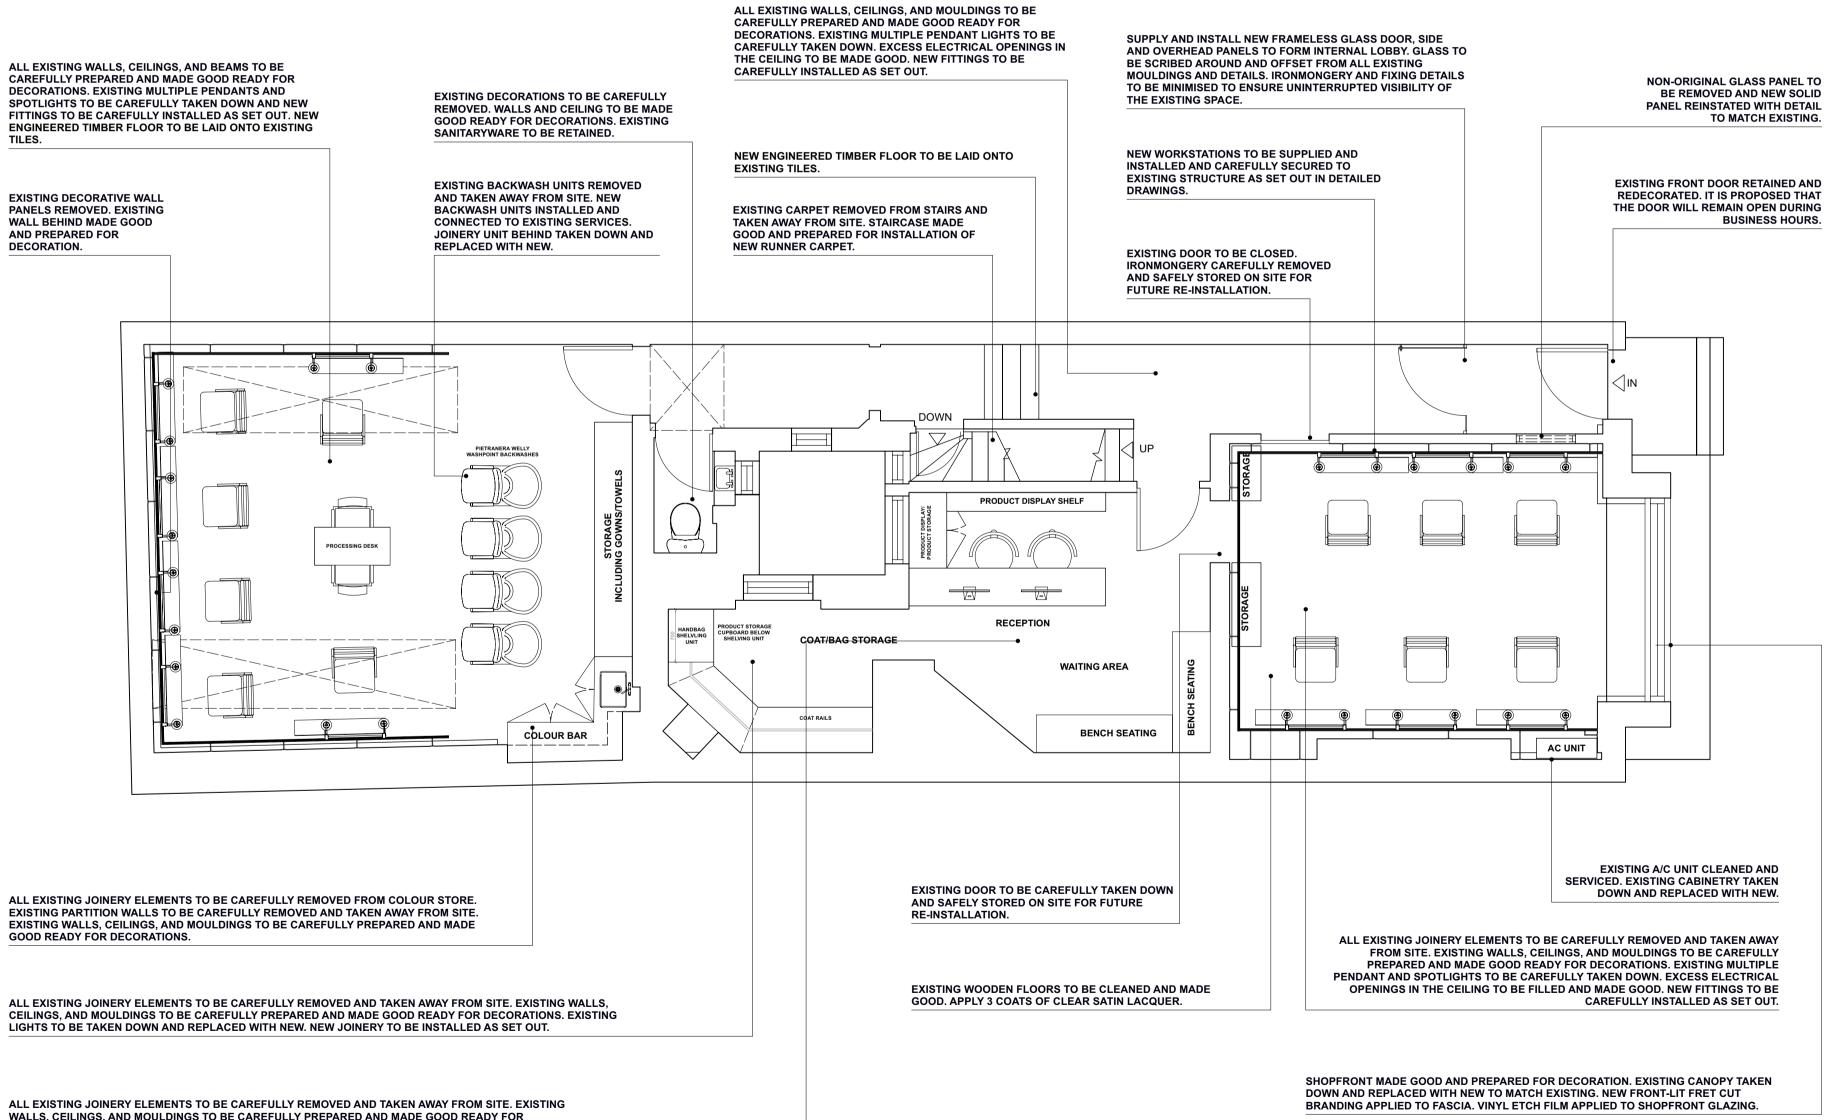

**PROPOSED GROUND FLOOR GA** 

REVISIONS

1 - WORKSTATIONS/RAILING UPDATED 2 - CHANGES TO COAT/BAG STORE (EXCLUDES COFFEE AREA) 3 - BACKWASHES UPDATED TO WELLY WASH UNITS 4 - AC UNIT LOCATION UPDATED

5 - ANNOTATION AMENDMENTS TO TILED FLOOR AREAS