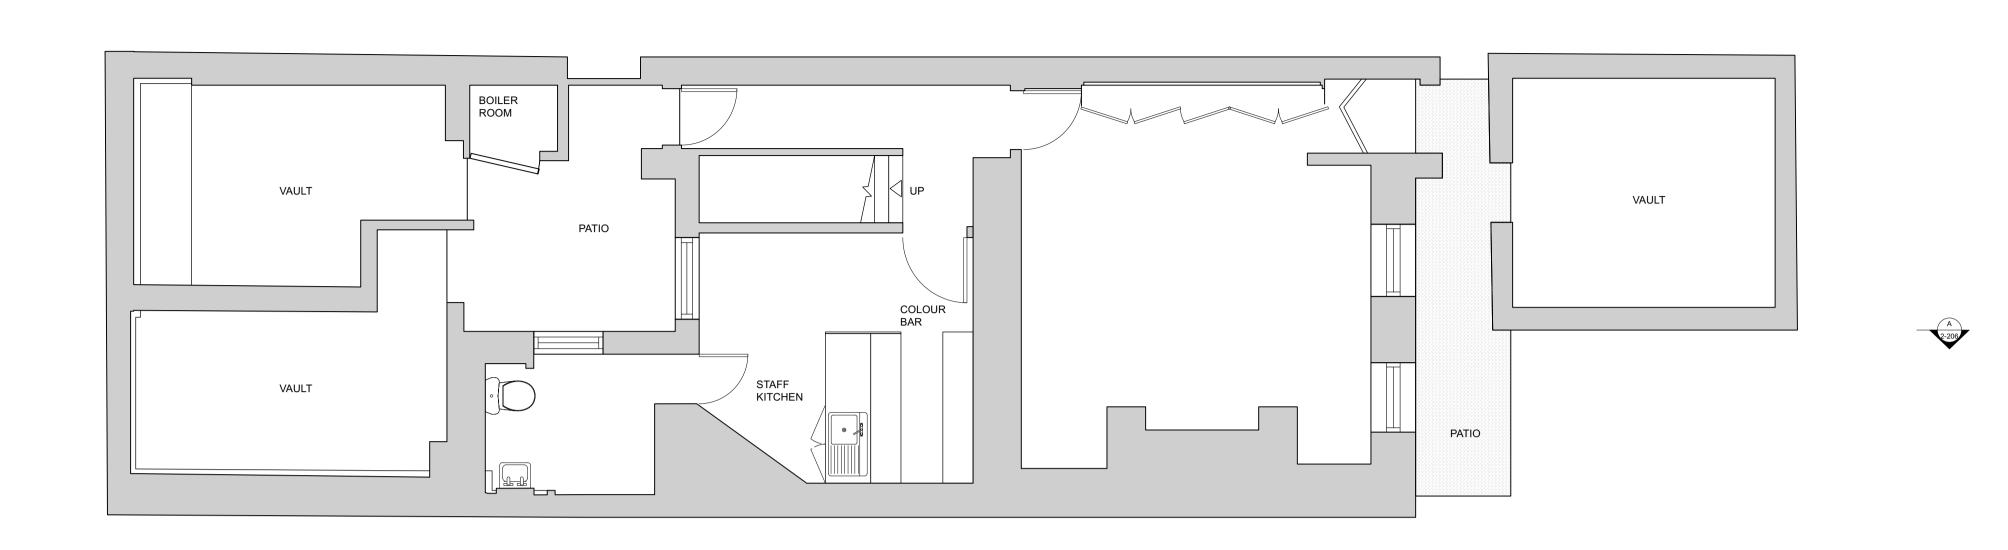

## **EXISTING BASEMENT GA**



## PROPOSED BASEMENT GA

| A                                                      |
|--------------------------------------------------------|
| 1 - AMENDED STAFE ROOM LAYOUT WITH NEW KITCHEN         |
| 2 - NEW LAUNDRY PROCESSING AREA WITH AMENDMENTS TO     |
| EXISTING COLOUR BAR/KITCHEN LAYOUT                     |
|                                                        |
| 3 - ANNOTATION AMENDMENTS FOR THE CHANGES LISTED ABOVE |

REVISIONS

| CLIENT   | BROOKS & BROOKS                         | TITLE      | BAS<br>EXIS |
|----------|-----------------------------------------|------------|-------------|
| PROJECT  | SALON DEVELOPMENT                       |            |             |
|          | • · · · · · · · · · · · · · · · · · · · | SCALE @ A1 | 1:5