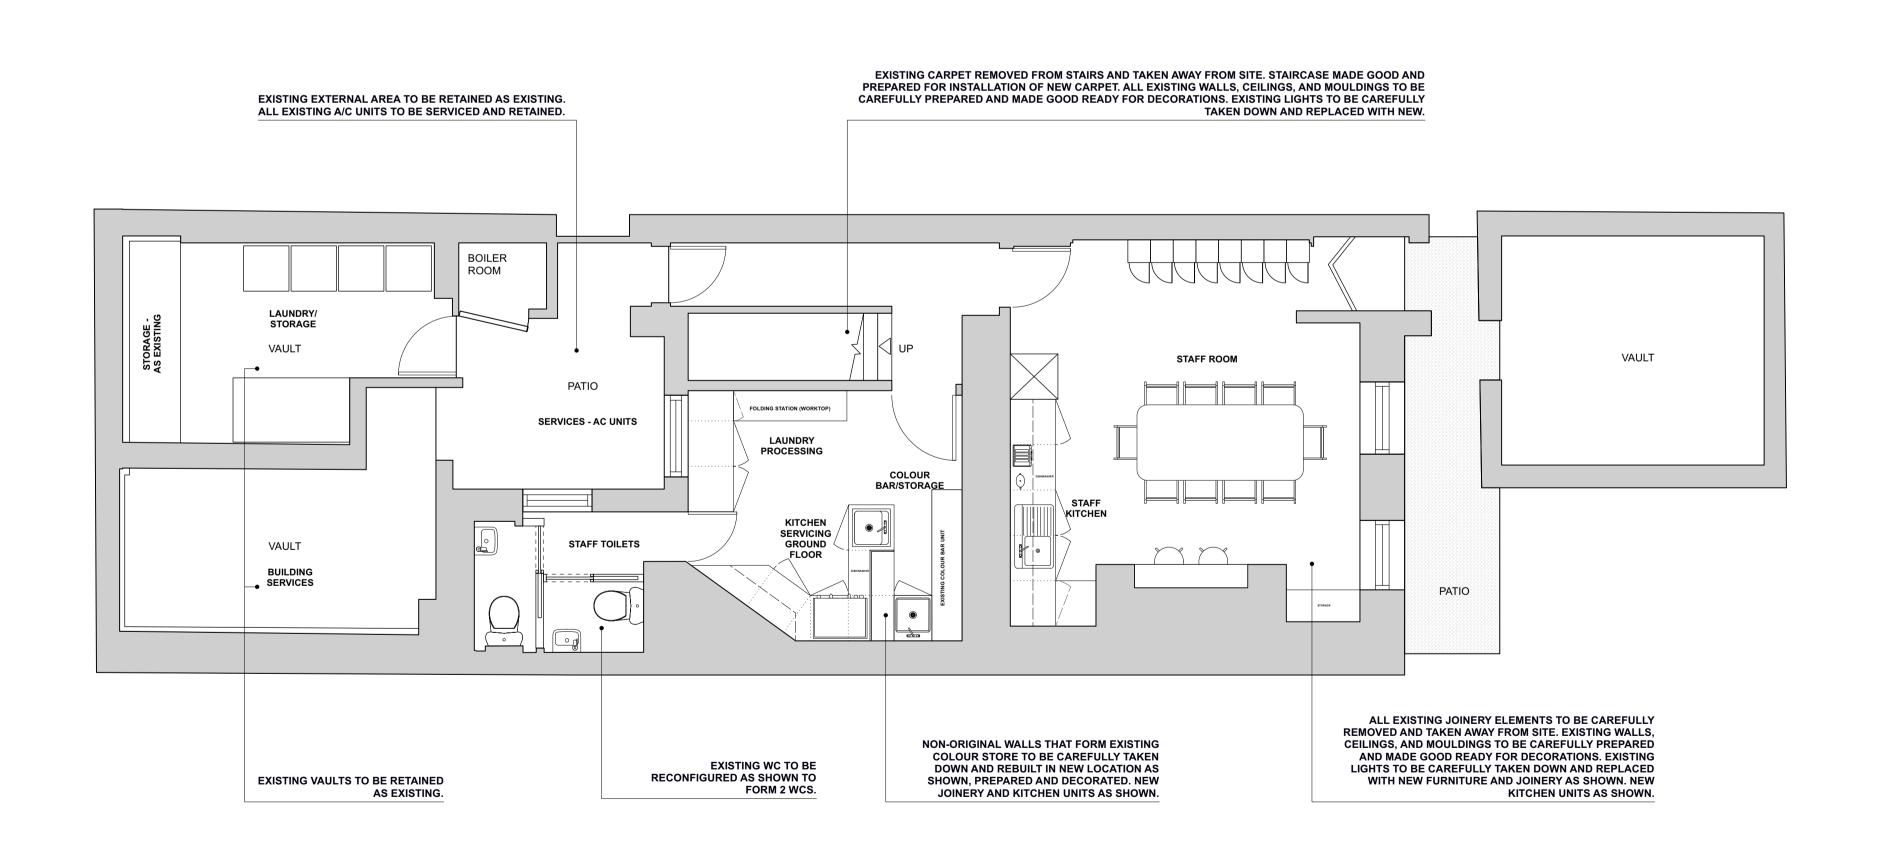

## PROPOSED BASEMENT GA

| A                                                      |
|--------------------------------------------------------|
| 1 - AMENDED STAFE ROOM LAYOUT WITH NEW KITCHEN         |
| 2 - NEW LAUNDRY PROCESSING AREA WITH AMENDMENTS TO     |
| EXISTING COLOUR BAR/KITCHEN LAYOUT                     |
|                                                        |
| 3 - ANNOTATION AMENDMENTS FOR THE CHANGES LISTED ABOVE |