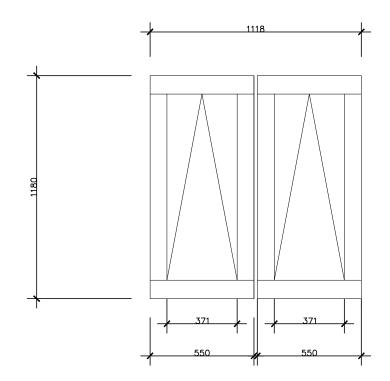

## EXISTING REAR WINDOW EXTERNAL MEASUREMENTS No. 6 PRIMROSE HILL STUDIOS

PROPOSED REAR VELUX WINDOW EXTERNAL MEASUREMENTS No. 6 PRIMROSE HILL STUDIOS

| GENERAL NOTES                                                                                                                                                                                                 | ٦ |
|---------------------------------------------------------------------------------------------------------------------------------------------------------------------------------------------------------------|---|
|                                                                                                                                                                                                               |   |
| NOTE : THIS DRAWING TO BE READ IN CONJUNCTION<br>WITH ALL STANDARD DETAILS & SPECIFICATIONS. ALL<br>DIMENSIONS TO BE VERIFIED ON SITE. ALL WORKS TO<br>COMPLY WITH CURRENT BUILDING REGULATIONS               |   |
| DIMENSIONS TO BE VERIFIED ON SITE. ALL WORKS TO                                                                                                                                                               |   |
| PLANNING                                                                                                                                                                                                      | Ē |
|                                                                                                                                                                                                               |   |
| CLIENT<br>BPT LTD                                                                                                                                                                                             |   |
| Base Building Consultancy<br>Building Surveyon, Project Manager & Farty Wall Surveyors<br>Unit 2, 6/7 St Mary at Hill, London, EC3R 8EE<br>Tel: 020 7100 1227 Fax: 020 7929 6714<br>Website: www.basebc.co.uk |   |
| PROJECT<br>6 PRIMROSE HILL STUDIOS,<br>LONDON, NW1 8TR                                                                                                                                                        |   |
| DRG.TITLE<br>EXISTING AND PROPOSED REAF<br>ROOFLIGHT WINDOW                                                                                                                                                   | 5 |
| CAD REFERENCE                                                                                                                                                                                                 |   |
| _                                                                                                                                                                                                             |   |
| SCALE DRAWN BY CHECKED APPROVED DATE   11:20 MK NJG NJG 11/22   ØA3 MK NJG REVISION REVISION                                                                                                                  | 2 |
| BBC - 0791 - P04 -                                                                                                                                                                                            |   |
| Copyright of Base Building Consultancy Ltd. CONFIDENTIAL. This                                                                                                                                                | _ |