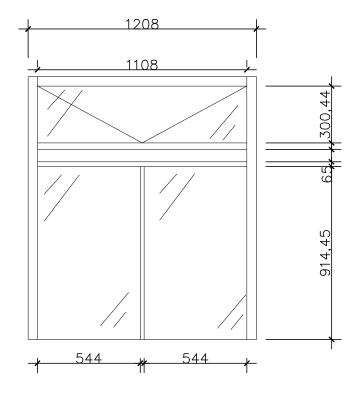

## EXISTING REAR WINDOW EXTERNAL MEASUREMENTS No. 6 PRIMROSE HILL STUDIOS

PROPOSED REAR VELUX WINDOW EXTERNAL MEASUREMENTS No. 6 PRIMROSE HILL STUDIOS

| GENERAL NOTES                                                                                                                                                                                                 | ٦ |
|---------------------------------------------------------------------------------------------------------------------------------------------------------------------------------------------------------------|---|
|                                                                                                                                                                                                               |   |
| NOTE : THIS DRAWING TO BE READ IN CONJUNCTION<br>WITH ALL STANDARD DETAILS & SPECIFICATIONS. ALL<br>DIMENSIONS TO BE VERIFIED ON SITE. ALL WORKS TO<br>COMPLY WITH CURRENT BUILDING REGULATIONS               |   |
| DIMENSIONS TO BE VERIFIED ON SITE. ALL WORKS TO                                                                                                                                                               |   |
| PLANNING                                                                                                                                                                                                      | Ē |
|                                                                                                                                                                                                               |   |
| CLIENT<br>BPT LTD                                                                                                                                                                                             |   |
| Base Building Consultancy<br>Building Surveyon, Project Manager & Farty Wall Surveyors<br>Unit 2, 6/7 St Mary at Hill, London, EC3R 8EE<br>Tel: 020 7100 1227 Fax: 020 7929 6714<br>Website: www.basebc.co.uk |   |
| PROJECT<br>6 PRIMROSE HILL STUDIOS,<br>LONDON, NW1 8TR                                                                                                                                                        |   |
| DRG.TITLE<br>EXISTING AND PROPOSED REAF<br>ROOFLIGHT WINDOW                                                                                                                                                   | 5 |
| CAD REFERENCE                                                                                                                                                                                                 |   |
| _                                                                                                                                                                                                             |   |
| SCALE DRAWN BY CHECKED APPROVED DATE   11:20 MK NJG NJG 11/22   ØA3 MK NJG REVISION REVISION                                                                                                                  | 2 |
| BBC - 0791 - P04 -                                                                                                                                                                                            |   |
| Copyright of Base Building Consultancy Ltd. CONFIDENTIAL. This                                                                                                                                                | _ |