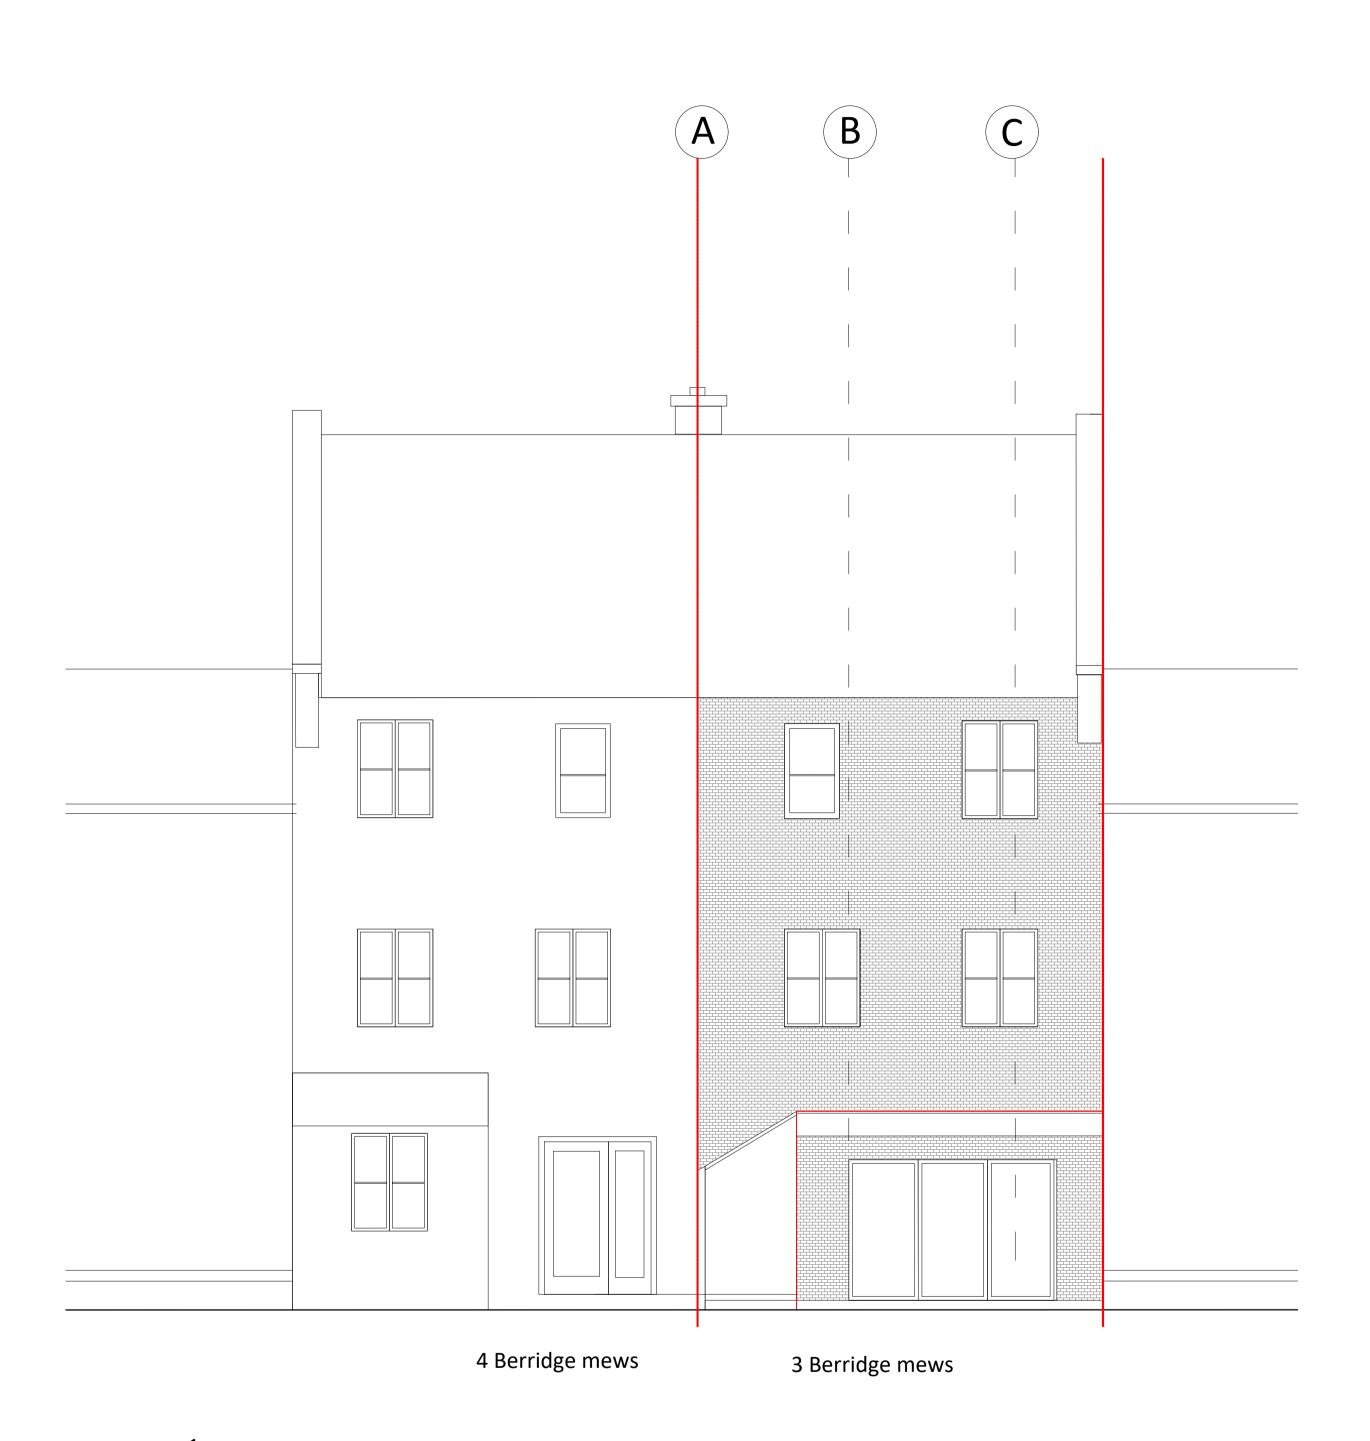

## Proposal:

Proposal to change all windows and door 1D08 with side extension glass to match existing aesthetics and finish. New Frames of windows and door to match timber existing finish painted frames.