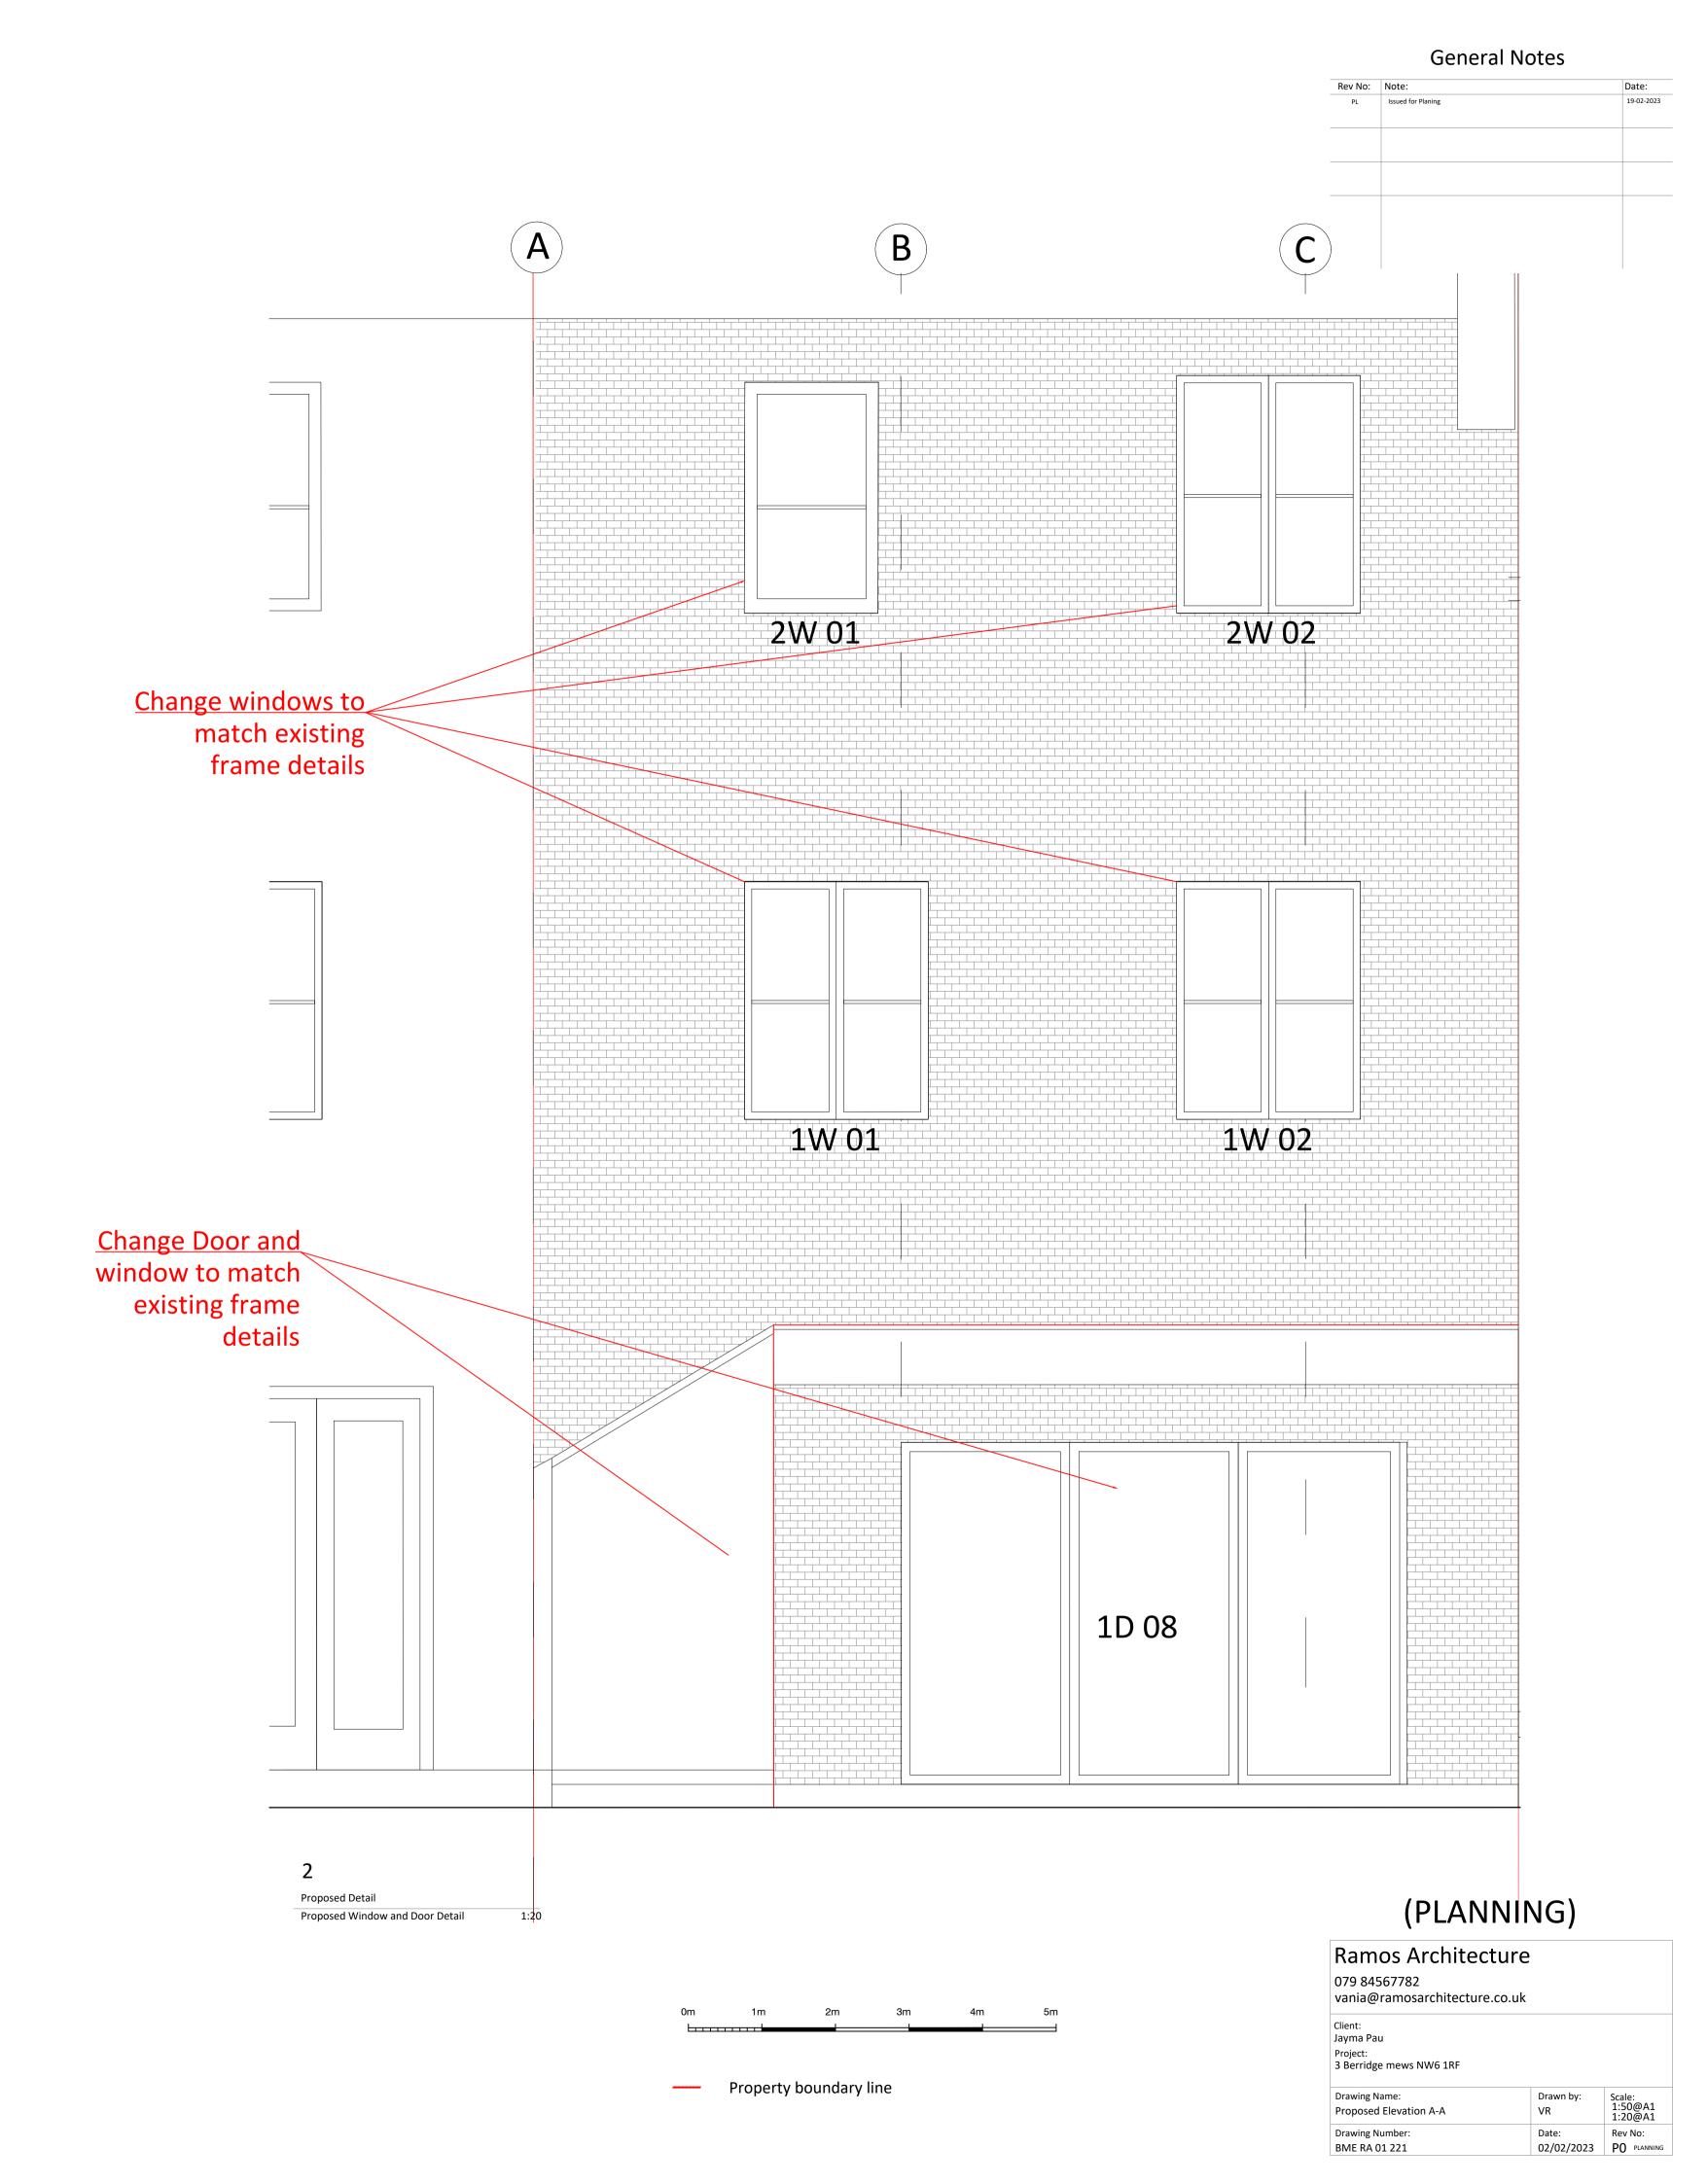

## Proposal:

Proposal to change all windows and door 1D08 with side extension glass to match existing aesthetics and finish. New Frames of windows and door to match timber existing finish painted frames.