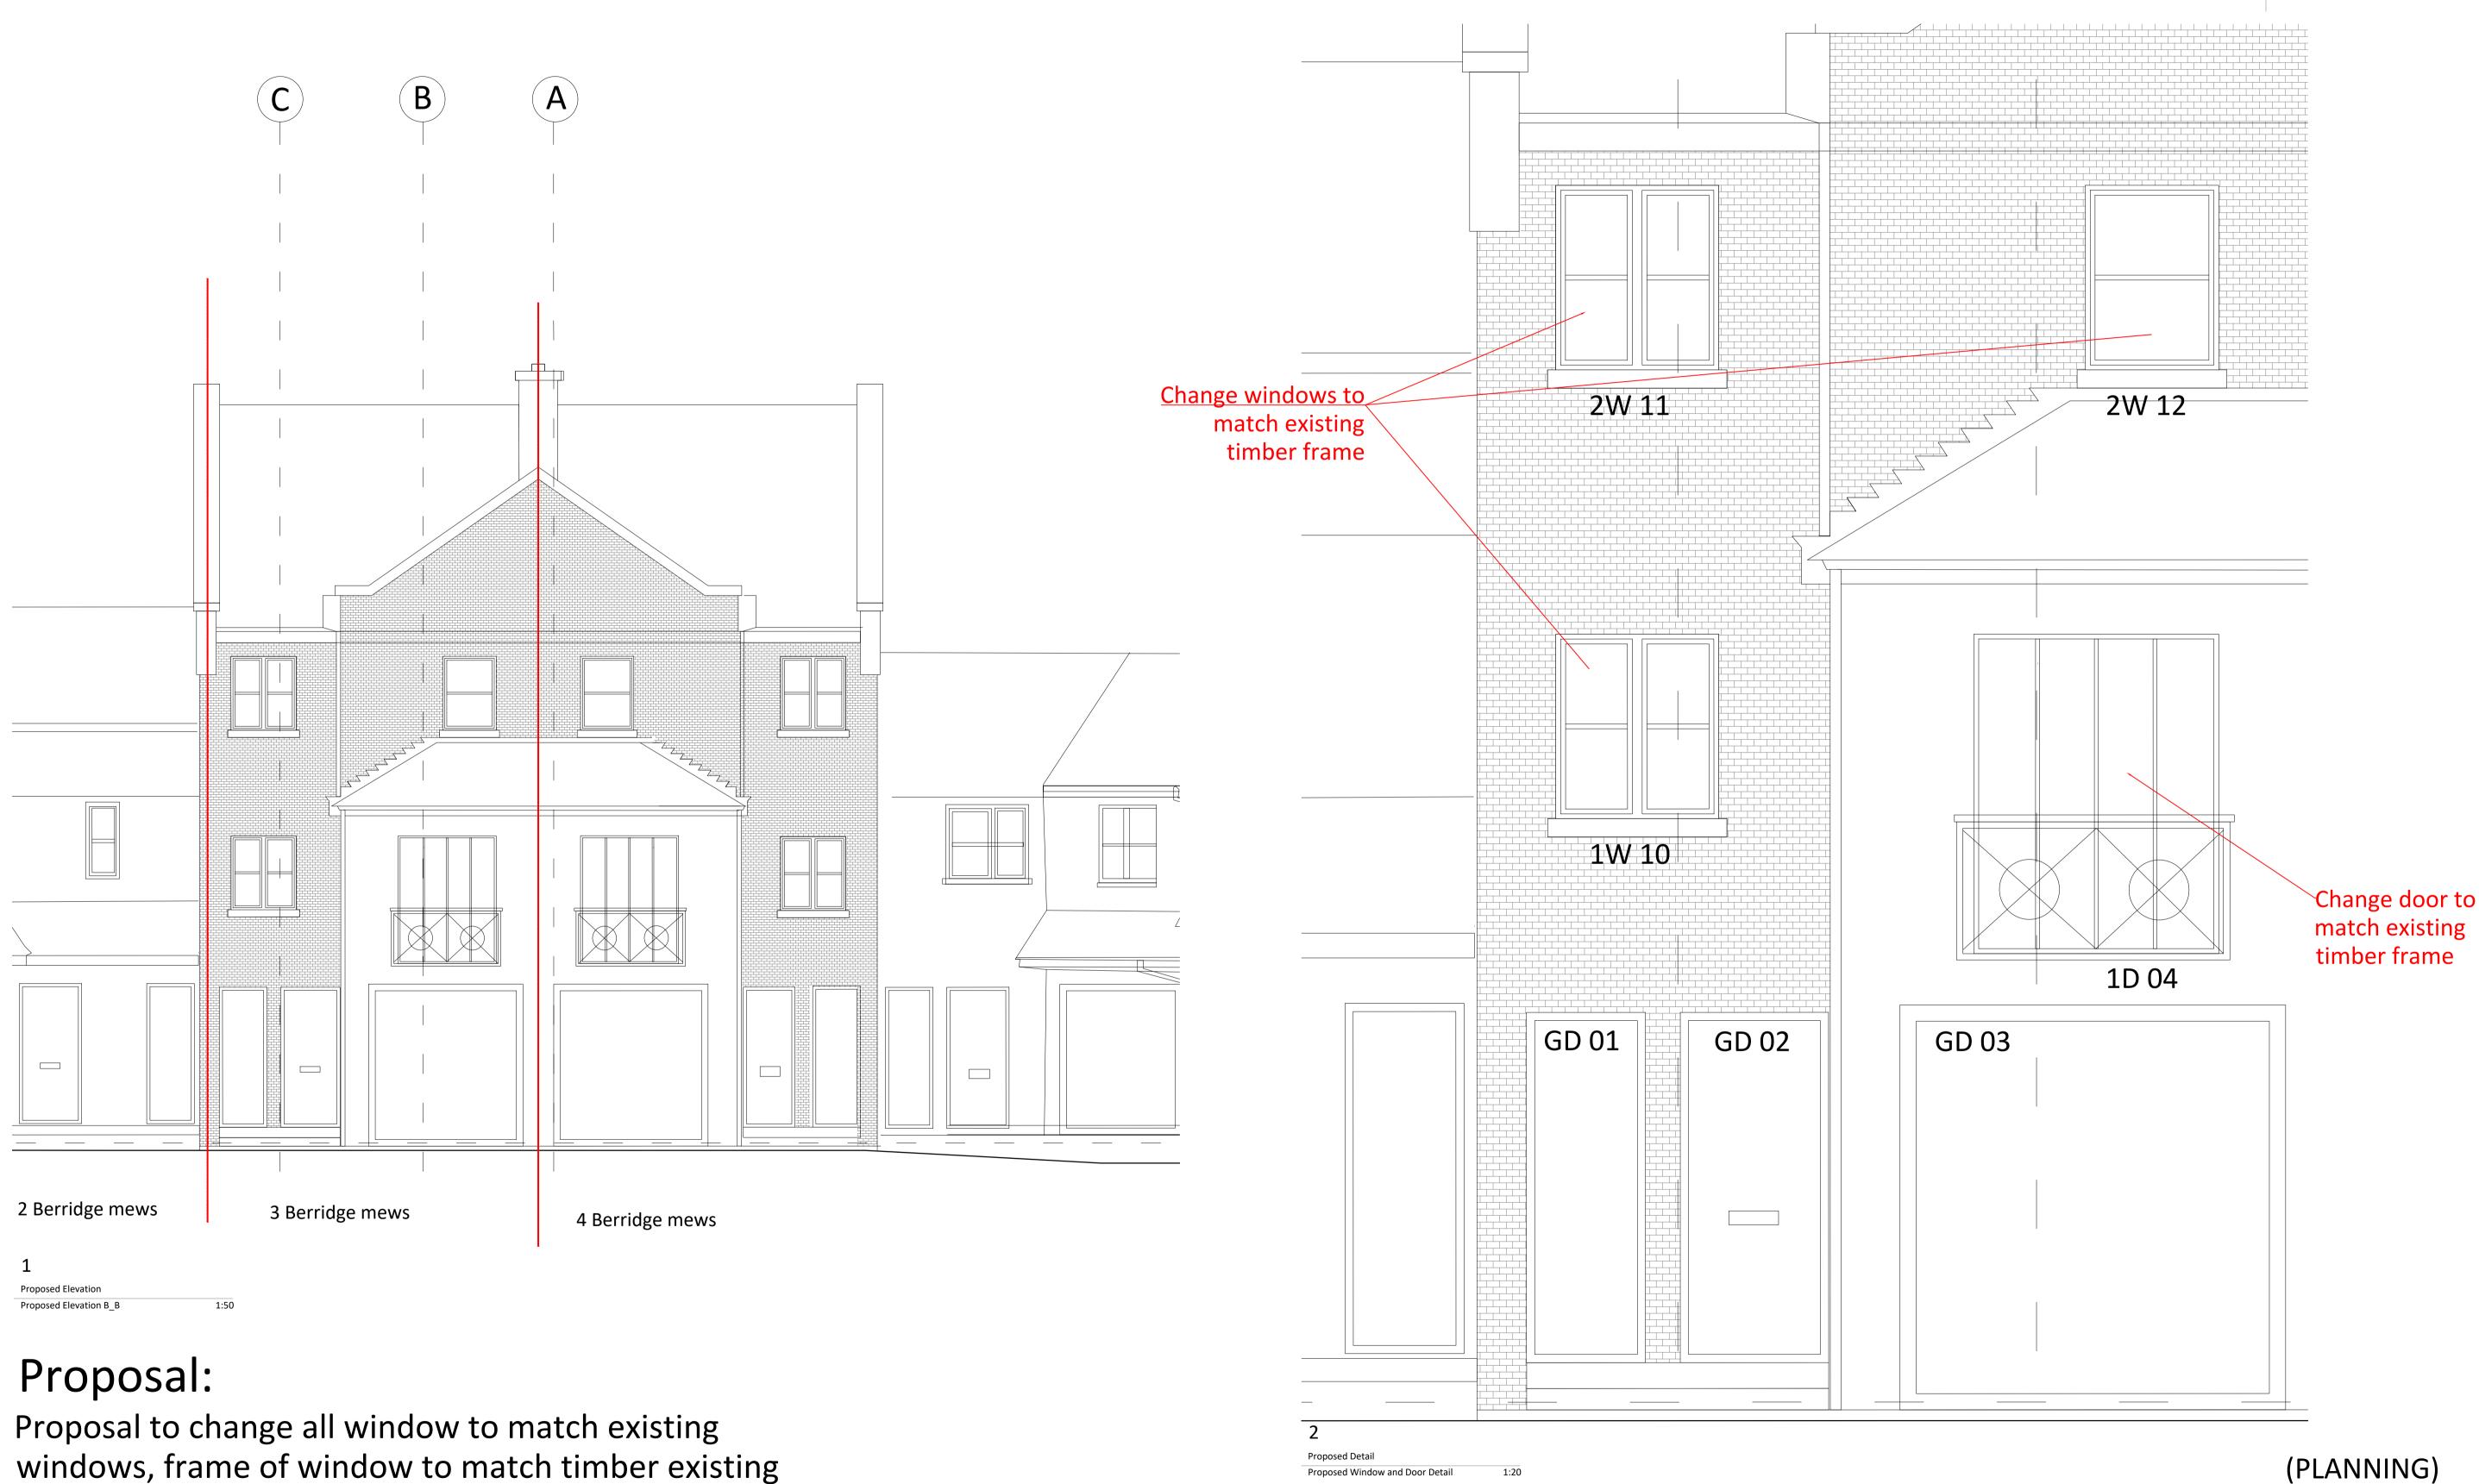

Drawing Number:

Property boundary line

Proposal to change all window to match existing windows, frame of window to match timber existing painted timber frame. Proposal to change door 1D 04 Juliet balcony to doubled glazed painted timber frame to match existing.